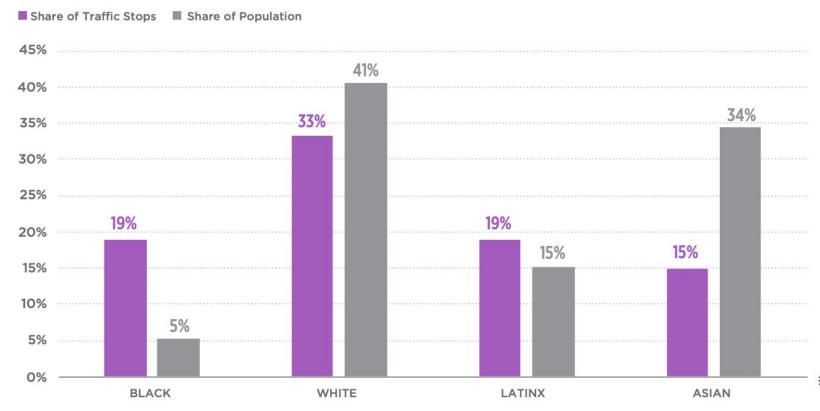

## **Traffic Stops by Race and Ethnicity**





## Per Capita Stop Rate, by Race and Ethnicity





## Reason for Stop by Race and Ethnicity





## Result of Traffic Stop by Race and Ethnicity





# Per Capita Citation Rate, by Race and Ethnicity





#### Most Common Reason for Stop by Race and Ethnicity

|        | FIRST                                                 | SECOND                                                | THIRD                                                 |
|--------|-------------------------------------------------------|-------------------------------------------------------|-------------------------------------------------------|
| BLACK  | Display license plates incorrectly                    | Failure to obey signs or signals                      | No registration for vehicle, trailer, etc.