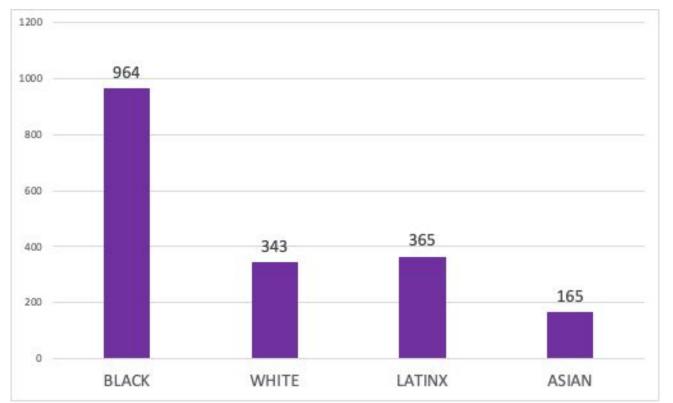

## **Traffic Stops by Race and Ethnicity**





## Per Capita Stop Rate, by Race and Ethnicity





## Reason for Stop by Race and Ethnicity





## Result of Traffic Stop by Race and Ethnicity





# Per Capita Citation Rate, by Race and Ethnicity





#### Most Common Reason for Stop by Race and Ethnicity

|        | FIRST                                                 | SECOND                                                | THIRD                                                 |
|--------|-------------------------------------------------------|-------------------------------------------------------|-------------------------------------------------------|
| BLACK  | Display license plates incorrectly                    | Failure to obey signs or signals                      | No registration for vehicle, trailer, etc.            |
| WHITE  | Failure to stop vehicle at stop sign, crosswalk, etc. | Failure to obey signs or signals                      | Unsafe speed for prevailing conditions                |
| LATINX | Local ordinan