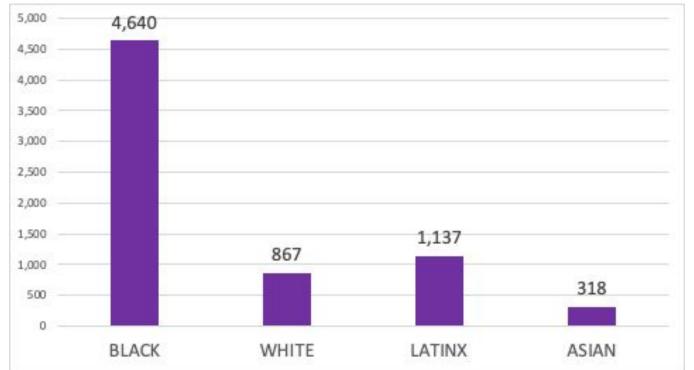

## **Traffic Stops by Race and Ethnicity**





## Per Capita Stop Rate, by Race and Ethnicity





## Reason for Stop by Race and Ethnicity





## Result of Traffic Stop by Race and Ethnicity





# Per Capita Citation Rate, by Race and Ethnicity





#### Most Common Reason for Stop by Race and Ethnicity

|        | FIRST                                                 | SECOND                                                | THIRD                                                 |
|--------|-------------------------------------------------------|-------------------------------------------------------|-------------------------------------------------------|
| BLACK  | Display license plates incorrectly                    | Failure to obey signs or signals                      | No registration for vehicle, trailer, etc.            |
| WHITE  | Failure to stop vehicle at stop sign,