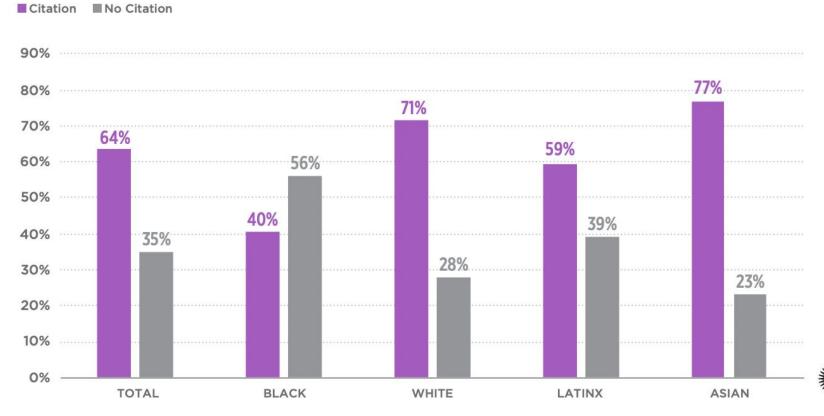

## **Traffic Stops by Race and Ethnicity**





## Per Capita Stop Rate, by Race and Ethnicity





## Reason for Stop by Race and Ethnicity





## Result of Traffic Stop by Race and Ethnicity





# Per Capita Citation Rate, by Race and Ethnicity





#### Most Common Reason for Stop by Race and Ethnicity

|        | FIRST                                                 | SECOND                                                | THIRD                                                 |
|--------|-------------------------------------------------------|-------------------------------------------------------|-------------------------------------------------------|
| BLACK  | Display license plates incorrectly                    | Failure to obey signs or signals                      | No registration for vehicle, trailer, etc.            |
| WHITE  | Failure to stop vehicle at stop sign, crosswalk, etc. | Failure to obey signs or signals                      | Unsafe speed for prevaili