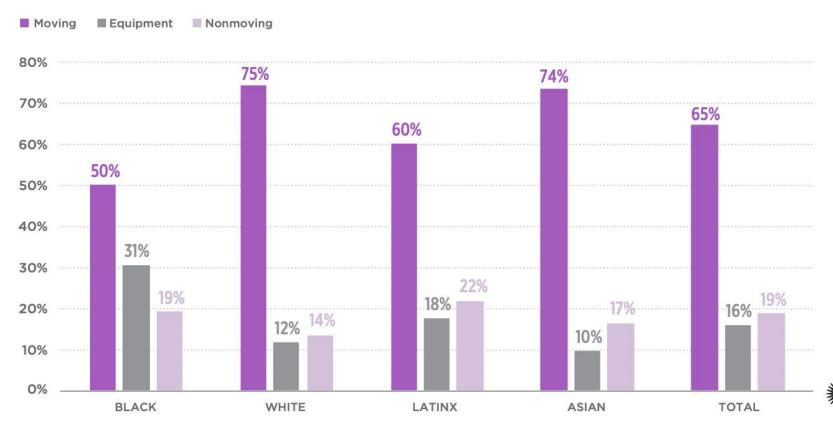

## **Traffic Stops by Race and Ethnicity**





## Per Capita Stop Rate, by Race and Ethnicity





## Reason for Stop by Race and Ethnicity





## Result of Traffic Stop by Race and Ethnicity





# Per Capita Citation Rate, by Race and Ethnicity





#### Most Common Reason for Stop by Race and Ethnicity

|        | FIRST                                                 | SECOND                                                | THIRD                                                 |
|--------|-------------------------------------------------------|-------------------------------------------------------|-------------------------------------------------------|
| BLACK  | Display license plates incorrectly                    | Failure to obey signs or signals                      | No registration for vehicle, trailer, etc.            |
| WHITE  | Failure to stop vehicle at stop sign, crosswalk, etc. | Failure to obey signs or sig