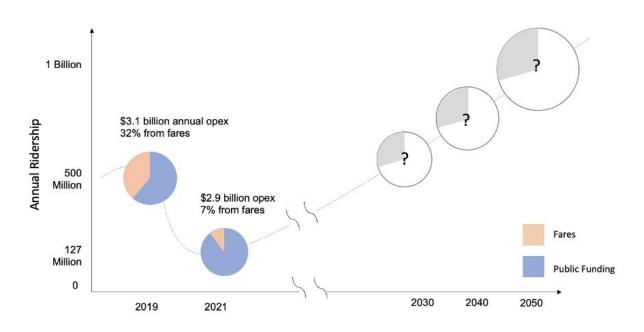

## **Transit's Changing Business Model**

**Data Source: National Transit Database** 