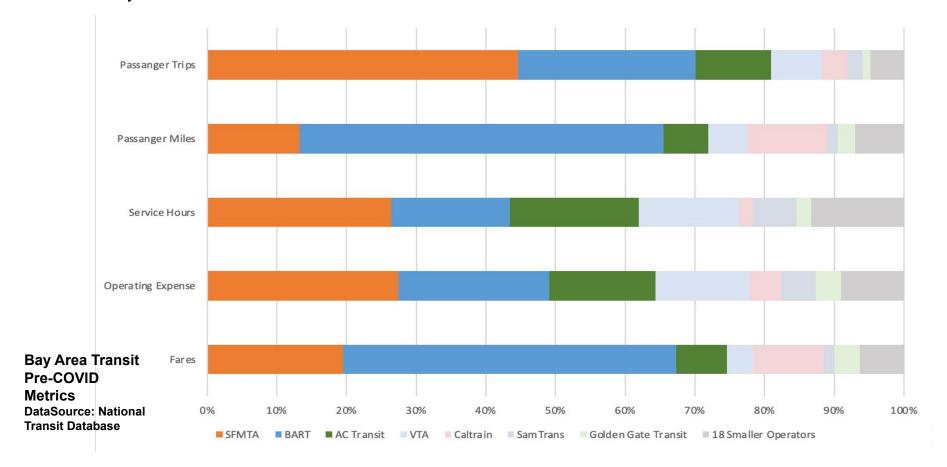

## **Short Range Transit Plans**

Produced by transit operators for the Metropolitan Transportation Commission (MTC) on a periodic basis

Provide an integrated outlook of each operator's future service levels, ridership, costs and revenues in a regionally standardized format

First post-COVID cycle of plans completed in late 2022 / early 2023. Changed format asked operators to consider multiple future scenarios in plans and shortened typical timeframe from 10 to 5 years.



## **Transit's Changing Business Model**







**Data Source: National Transit Database** 

## **SFMTA**, **BART** and **AC** Transit