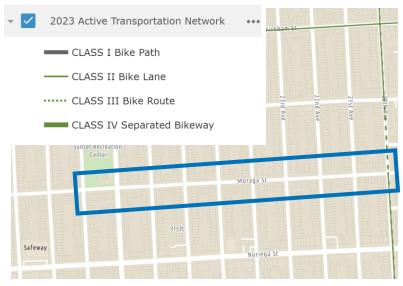

### 2023/2024 Framework & Inputs

**BCI Composite Score** 

Context Subscore

- Land Use
- Pavement Quality
- Reported Behavioral Violations
- Slope

Traffic Subscore

Level of Traffic Stress (LTS)

> 7 Sub-Inputs: Bike Class, Bike Lane Width (Assumed), Prevailing Speed, Traffic Volume (ADT), Number of Lanes, Presence of Centerline Striping, Presence and Width (Assumed) of Street Parking

#### Bicycle Infrastructure Subscore

- Bicycle Facility Type
   4 Sub-Inputs: Bike Class, Buffer, Barrier Type, and Slow Streets
- Intersection Facility Type
- Green Wave Bicycle Streets