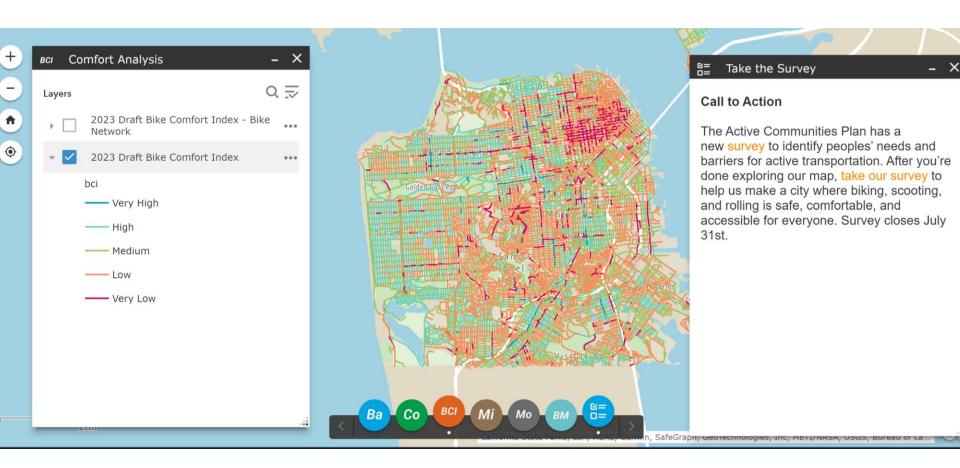

### 2023/2024 Framework & Inputs

**BCI Composite Score** 

Context Subscore

- Land Use
- Pavement Quality
- Reported Behavioral Violations
- Slope

Traffic Subscore

Level of Traffic Stress (LTS)

> 7 Sub-Inputs: Bike Class, Bike Lane Width (Assumed), Prevailing Speed, Traffic Volume (ADT), Number of Lanes, Presence of Centerline Striping, Presence and Width (Assumed) of Street Parking

- Transit Presence
- Parking Time Limit

#### Bicycle Infrastructure Subscore

- Bicycle Facility Type
   4 Sub-Inputs: Bike Class, Buffer, Barrier Type, and Slow Streets
- Intersection Facility Type
- Green Wave Bicycle Streets