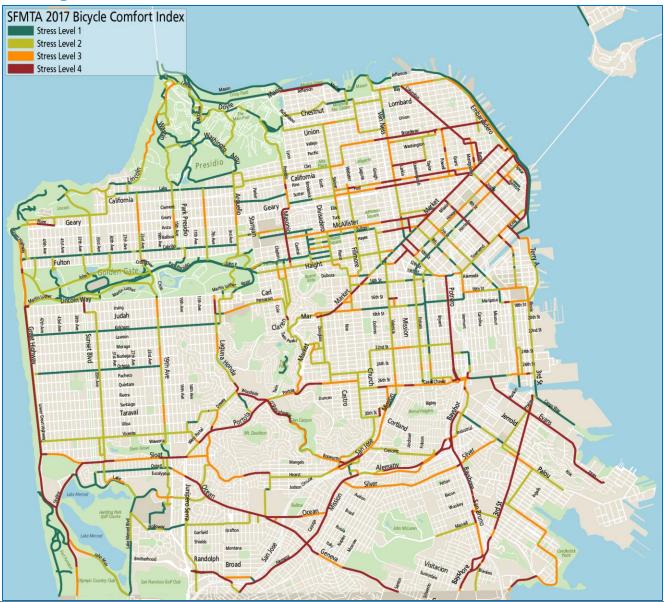

## **2017 Bicycle Comfort Index**

#### 2017 SFMTA BCI Point Allocation

LTS Score =

Bike Facility + Bike Infrastructure – Speed Limit – Number of Lanes – Highway On/Off Ramp – Truck-Conducive Route – Parking Conflict – Muni Rapid Route

- Bike path **+ 7**
- Bike lane +6
- Bike route +5

#### **Bike Infrastructure**

- Separated bikeway +2
- Raised bikeway +2
- Buffered bike lane +1
- Neighborway +1
- Green Wave +1

#### **Speed Limit**

- 45 MPH or more **-2**
- 35 MPH to 44 MPH **-1**

#### **Number of Lanes**

- Two-way: 2 or more -1
- One-way: 3 or more -1

Muni Rapid Route -1

Highway On/Off Ramp -1

Truck-conducive Route -1

Parking Conflict -1