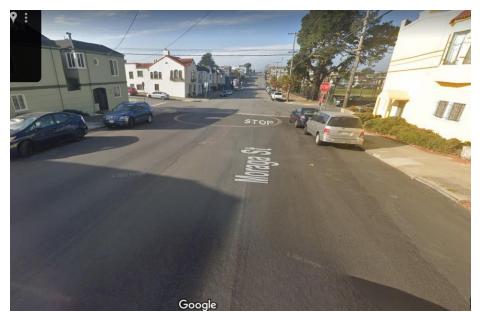

#### **Phase II: Calibration**

How comfortable would you be using these facilities?

Very Comfortable | Comfortable | Neutral | Uncomfortable | Very Uncomfortable

#### **Phase II: Calibration**