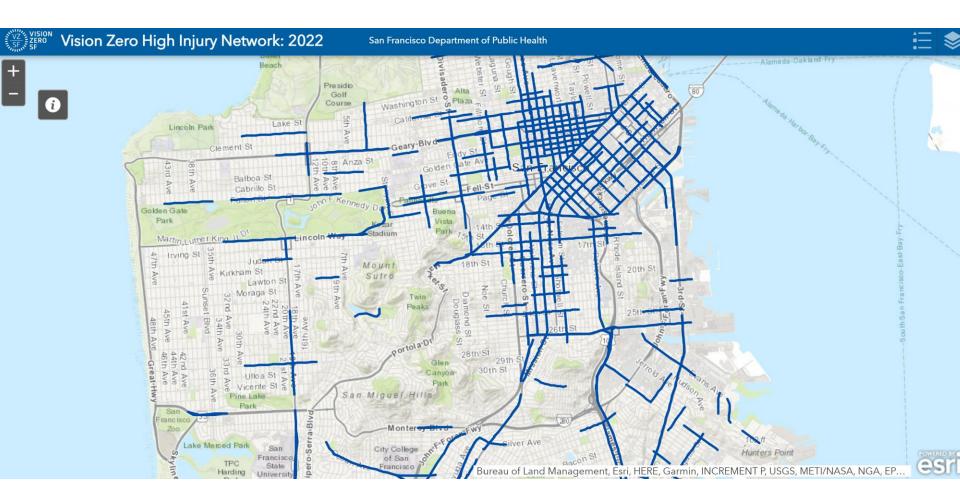

# San Francisco's Bicycle Comfort Index

Purpose & Methodology

Shayda Haghgoo | Transportation Planner

SPUR Digital Discourse | A Look into the Active Communities Plan

#### **Agenda**

Background

2017 Bicycle Comfort Index (BCI)

Purpose & Framework of 2023/2024 BCI

**Next Steps** 

# San Francisco's High Injury Network



## **2017 Bicycle Comfort Index**



#### 2017 SFMTA BCI Point Allocation

LTS Score =

Bike Facility + Bike Infrastructure – Speed Limit – Number of Lanes – Highway On/Off Ramp – Truck-Conducive Route – Parking Conflict – Muni Rapid Route



- Bike path **+ 7**
- Bike lane +6
- Bike route +5

#### **Bike Infrastructure**

- Separated bikeway +2
- Raised bikeway +2
- Buffered bike lane +1
- Neighborway +1
- Green Wave +1

#### **Speed Limit**

- 45 MPH or more **-2**
- 35 MPH to 44 MPH **-1**

#### **Number of Lanes**

- Two-way: 2 or more -1
- One-way: 3 or more -1

Muni Rapid Route -1

Highway On/Off Ramp -1

Truck-conducive Route -1

Parking Conflict -1

### 2023/2024 Framework & Inputs

**BCI Composite Score** 



Context Subscore

- Land Use
- Pavement Quality
- Reported Behavioral