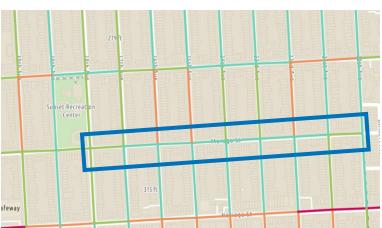

### 2023/2024 Framework & Inputs

**BCI Composite Score** 

Context Subscore

- Land Use
- Pavement Quality
- Reported Behavioral Violations
- Slope

Traffic Subscore

Level of Traffic Stress (LTS)

> 7 Sub-Inputs: Bike Class, Bike Lane Width (Assumed), Prevailing Speed, Traffic Volume (ADT), Number of Lanes, Presence of Centerline Striping, Presence and Width (Assumed) of Street Parking

#### Bicycle Infrastructure Subscore

- Bicycle Facility Type
   4 Sub-Inputs: Bike Class, Buffer, Barrier Type, and Slow Streets
- Intersection Facility Type
- Green Wave Bicycle Streets