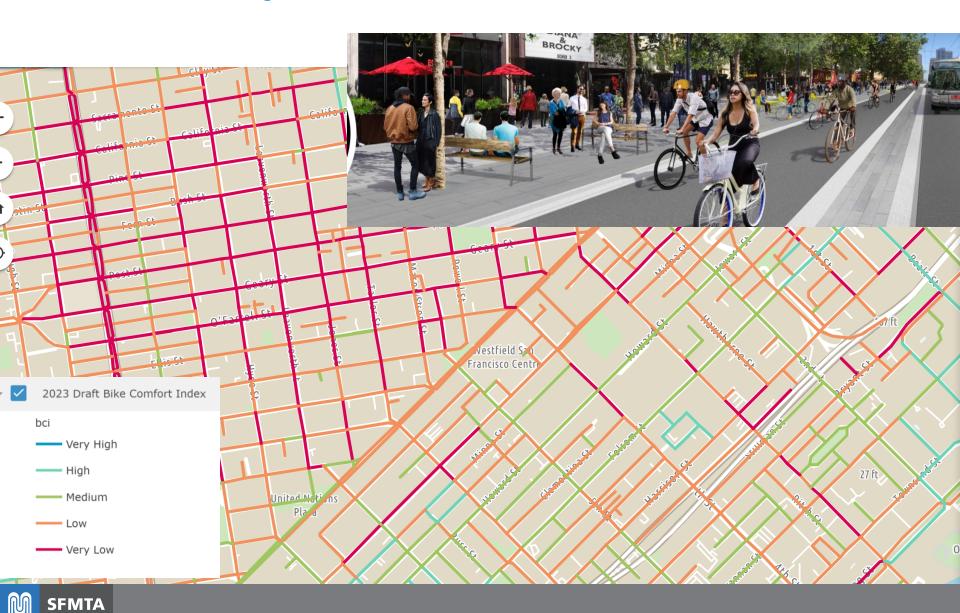

## **2017 Bicycle Comfort Index**

#### 2017 SFMTA BCI Point Allocation

LTS Score =

Bike Facility + Bike Infrastructure – Speed Limit – Number of Lanes – Highway On/Off Ramp – Truck-Conducive Route – Parking Conflict – Muni Rapid Route

- Bike path **+ 7**
- Bike lane +6
- Bike route +5

#### **Bike Infrastructure**

- Separated bikeway +2
- Raised bikeway +2
- Buffered bike lane +1
- Neighborway +1
- Green Wave +1

#### **Speed Limit**

- 45 MPH or more **-2**
- 35 MPH to 44 MPH **-1**

#### **Number of Lanes**

- Two-way: 2 or more -1
- One-way: 3 or more -1

Muni Rapid Route -1

Highway On/Off Ramp -1

Truck-conducive Route -1

Parking Conflict -1