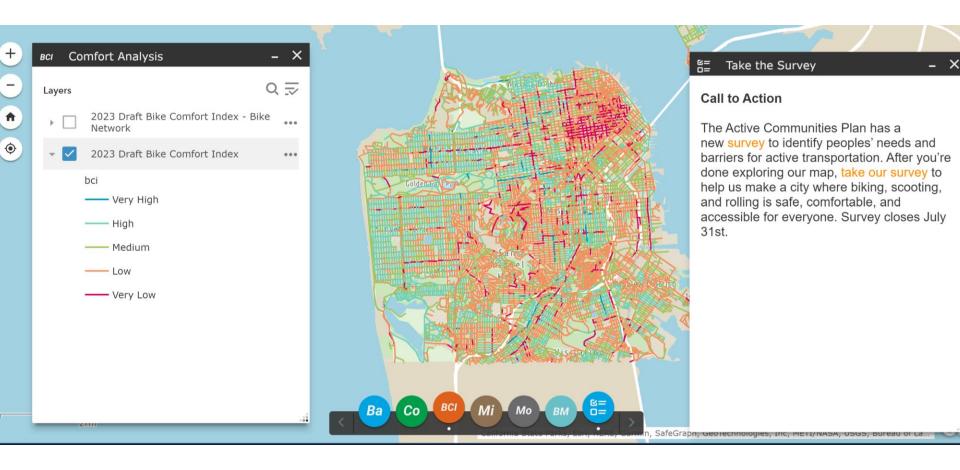

### 2023/2024 Framework & Inputs

**BCI Composite Score** 

Context Subscore

- Land Use
- Pavement Quality
- Reported Behavioral Violations
- Slope

Traffic Subscore

Level of Traffic Stress (LTS)

> 7 Sub-Inputs: Bike Class, Bike Lane Width (Assumed), Prevailing Speed, Traffic Volume (ADT), Number of Lanes, Presence of Centerline Striping, Presence and Width (Assumed) of Street Parking

- Transit Presence
- Parking Time Limit

#### Bicycle Infrastructure Subscore

- Bicycle Facility Type
   4 Sub-Inputs: Bike Class, Buffer, Barrier Type, and Slow Streets
- Intersection Facility Type
- Green Wave Bicycle Streets