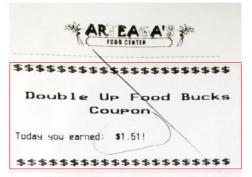

#### \$\$ DOUBLE UP

Term:1

FOOD BUCKS EARNED ON ({ CA GROWN PRODUCE })

Store:1

11:49:13

See Eligible DUFB points on receipt above. Use next time for ANY fresh produce!

ONE-TIME USE (EXP 12/31/17)

\* NO REFUNDS & NO CASH VALUE \*

Use your Doube Up Food Bucks to pay for fresh produce next time you shop. Just show this coupon to the cashier.

Coupon is one-time use only. No refunds Not redeemable for cash:

Coupon Expires 12/31/2017.