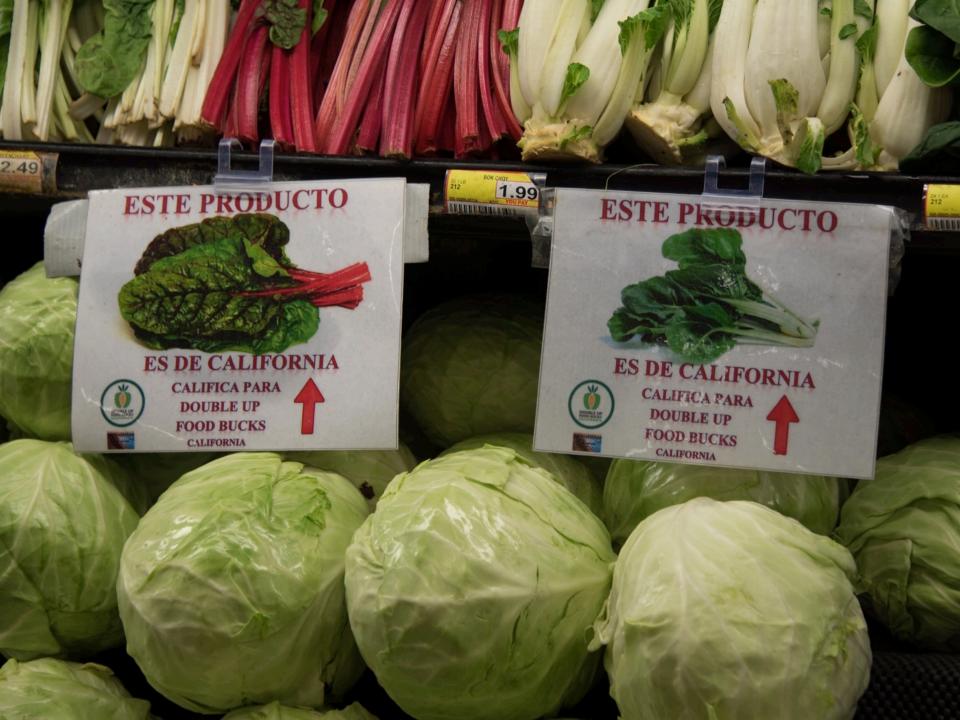

How a New State Program Could Drive a Dramatically Healthier California April 20, 2022



# Fruit and Vegetable Supplemental Benefit Programs Already in California (aka Healthy Food Incentive Programs)













# How it works for customers (w/EBT Integration)





Use your CalFresh card to buy California grown fresh fruits and vegetables at a participating grocery store





Your purchase is matched, penny-forpenny, up to \$60 per month. The money is rebated back to your EBT account.





Spend your rebate/bonus dollars on any CalFresh eligible items (not just fruit and vegetables) at any future shopping trip.







## Supplemental Benefit coupon formats

#### **Paper Coupons**

(some locations)



1625 McKee Rd, 95116 Tel:(408)251-0354 8-8:30 Daily, 8p Sundays, 87p Holidays We Accept WIC, EBT, & CHECK/ATM/CREDIT 10% REBATE on LOD/PWDR ENFAMIL FORMULA Store:1

Cashier: Z MGR

00/04/17

Trx:16

| 02/04/1/                                                                  | 11:48:51        |  |
|---------------------------------------------------------------------------|-----------------|--|
| 10.30 lb @ 1 lb / .69<br>ORANGES (SEASONAL)<br>KODA SWEET RICE 10LB       | 7.11<br>12.49 F |  |
| DOUBLEBUCKS CUSTOMER #www.DoubleUpCa.org# ELIGIBLE DUFB PTS: => 7.11 DUFB | .00 F           |  |

| 7.11         | 1.00 / dollar             |                       |
|--------------|---------------------------|-----