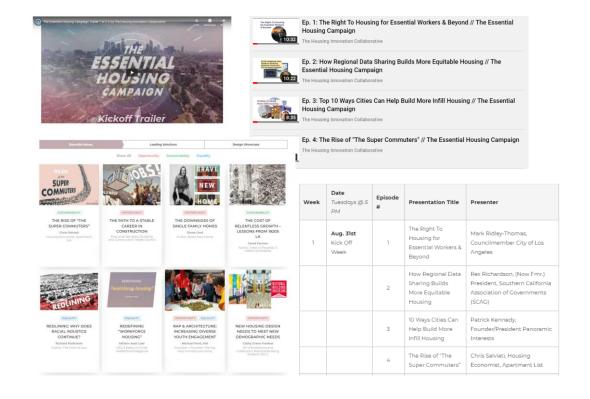

# THE ESSENTIAL HOUSING CAMPAIGN

Scale Housing Production For Middle Income Segment In Three Phases

# Phase 1: CONVENE

Outreach & Programming

- Convened 50k housing stakeholders across the world
- Showcased 50+ new solutions by producing web content, live events, and educational videos
- Developed formal and informal partnerships with 100+ leading organizations focused on addressing the problem