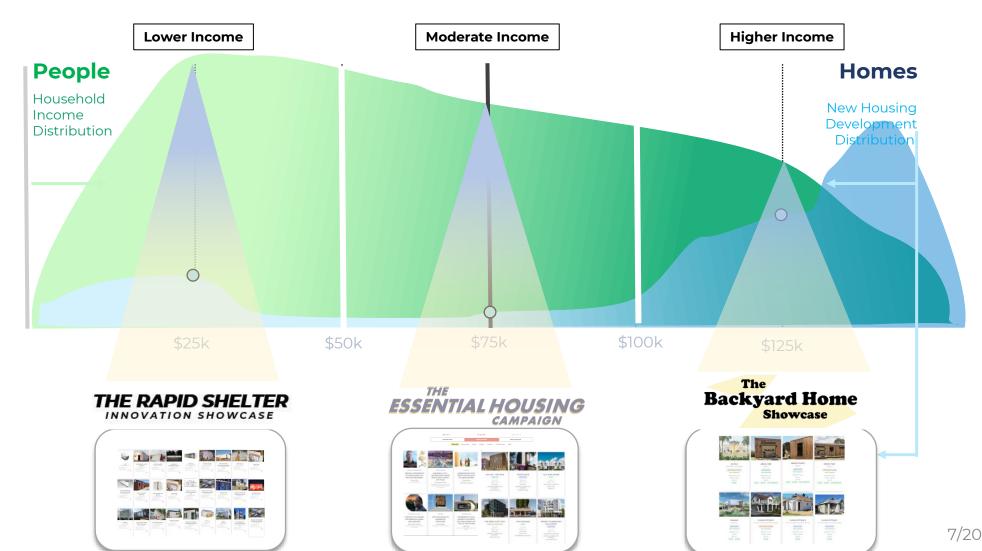

### Housing

Underserved Communities In Every Underserved Income Segment

# THE ESSENTIAL HOUSING CAMPAIGN

Scale Housing Production For Middle Income Segment In Three Phases

#### Scale Housing Production For Middle Income Segment In Three Phases