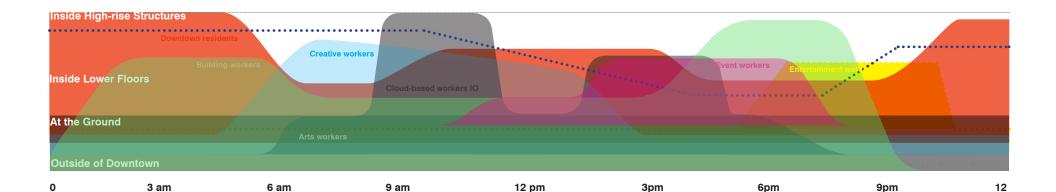

## San Francisco's Downtown can be the ultimate space for expression and belonging

Support many time cycles, ages, and wage-levels of workers, residents, & participants

The ground floor! Reframe & subsidize unused storefronts

for the vibrancy of who is here, what is next: arts community, expression galleries, businesses

with emphasis on owners and artists of color

Focus activation from landmarks, generators, public spaces
Supported by alleys, POPOS, and adaptations at 2nd and 3rd stories
Create care-giving support, events, & childcare