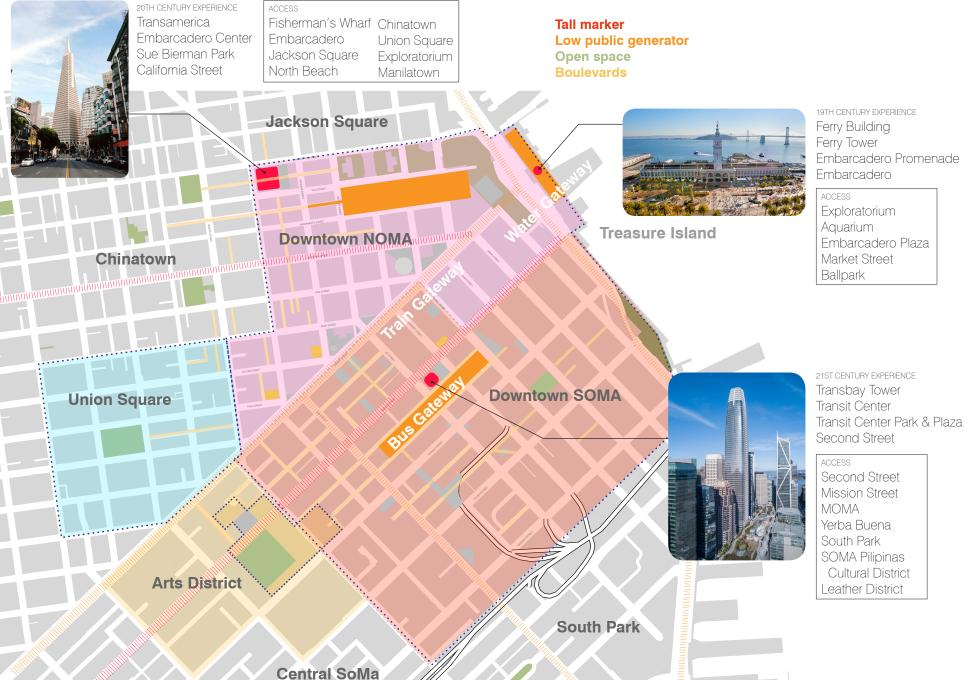

## San Francisco's Downtown can be the ultimate space for expression and belonging

Support many time cycles, ages, and wage-levels of workers, residents, & participants

The ground floor! Reframe & subsidize unused storefronts

for the vibrancy of who is here, what is next: arts community, expression galleries, businesses

with emphasis on owners and artists of color

Focus activation from landmarks, generators, public spaces
Supported by alleys, POPOS, and adaptations at 2nd and 3rd stories
Create care-giving support, events, & childcare

Engage private, non-profit partners

## **Generators / Gateways**