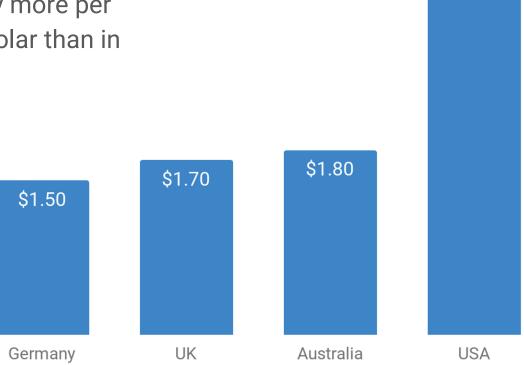

**Goal:** Determine if SolarAPP+ can help manage solar growth, revised code, and new technologies.

Unfortunately, homeowners in the U.S. wait longer and pay more per watt to install rooftop solar than in any other country.

\$3.60