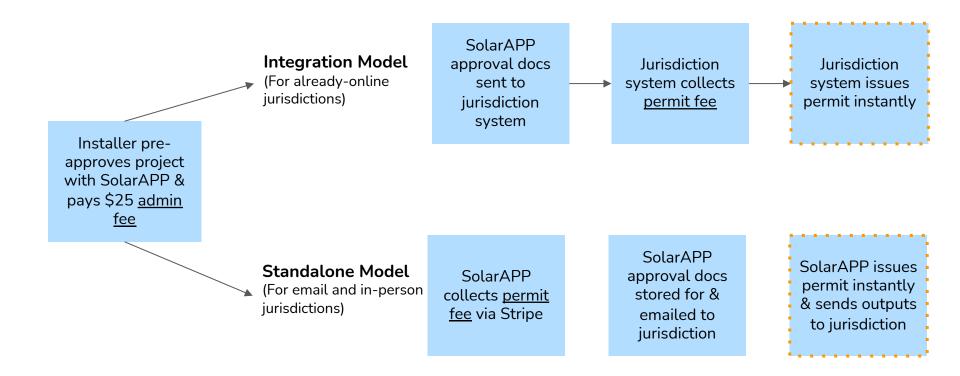

## SolarAPP+ Flow

Installer submits an application with design specifications through SolarAPP

SolarAPP checks the application to ensure the system design is code compliant

Code compliant applications are issued a permit instantly after fee payment