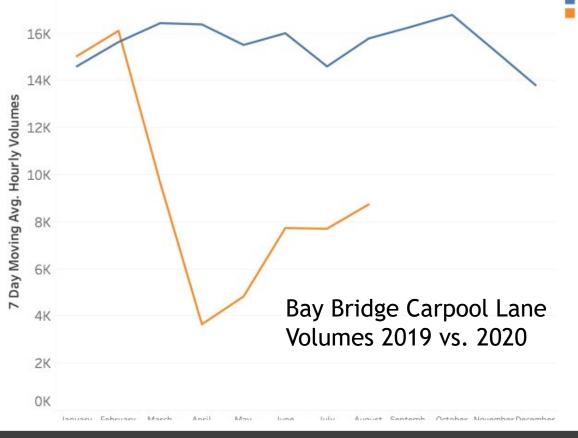

# Where we are today

Traffic Motivates Carpooling





## Looking Forward...

Could the "Sales Pitch" become the new reality?

### Opportunities - Near Term



#### Whenever You're Ready to Carpool, **Carpool with Care**



Avoid touching your eyes, nose, and mouth with unwashed hands or while wearing gloves.



Wash your hands often and use hand sanitizer that contains at least 70%

diagonally from each other for maximum

Keep the windows open if possible when traveling to increase airflow.

Avoid physical contact with other passengers when entering and exiting and vehicle and maintain distance inside the

Find a consistent carpool partner to limit the number of people with whom you interact, Merge is ideal for identifying an ongoing

Clean and disinfect vehicle surfaces belt buckles,