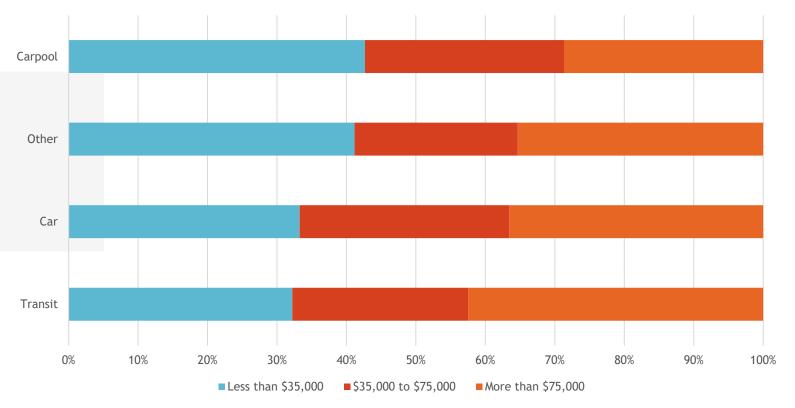

# Opportunities - Near Term

- Flexible ridematching
- Ridematching for lower-income workers
- Build a large, broad matching database

## Opportunities - Near Term

Focus on traffic hot spots

Use technology to amplify the efforts of many to grow matching

Strengthen partnerships and expand real-time matching opportunities

A time of change for returning workers