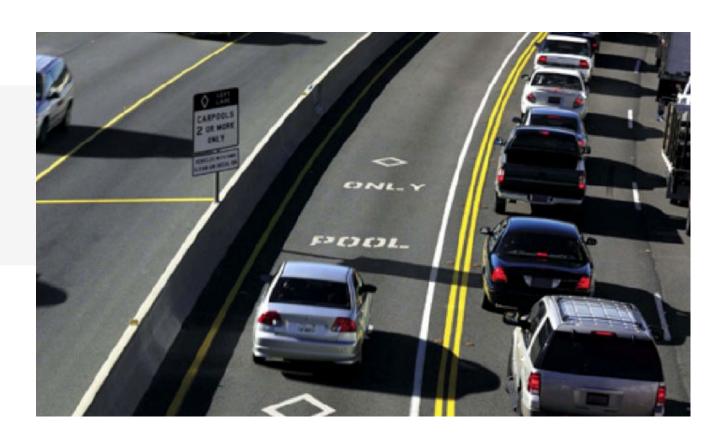

# Opportunities - Now and Future

- Express Lanes
- Prevent Solo-Driver Cheaters

Opportunities - Now and Future

Technology and Rewards