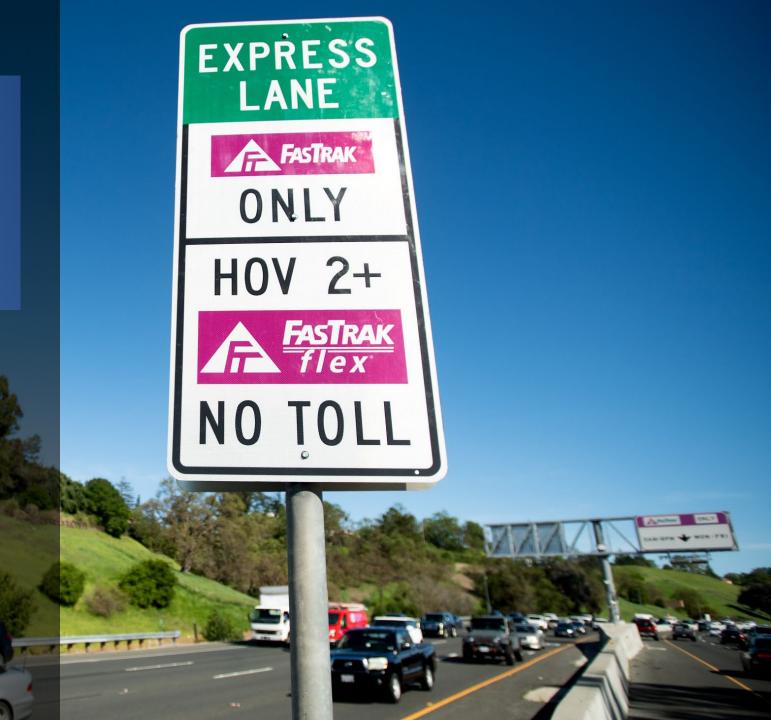

# Opportunities - Now and Future

- Express Lanes
- Prevent Solo-Driver Cheaters

Opportunities - Now and Future

Technology and Rewards