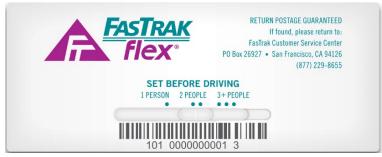

# Opportunities - Now and Future

- Express Lanes
- Prevent Solo-Driver Cheaters

Opportunities - Now and Future

Technology and Rewards