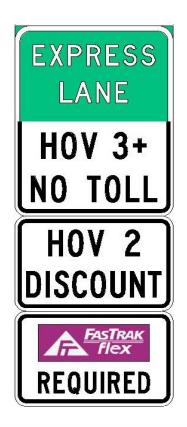

# Opportunities - Now and Future

- Express Lanes
- Prevent Solo-Driver Cheaters

Opportunities - Now and Future

Technology and Rewards