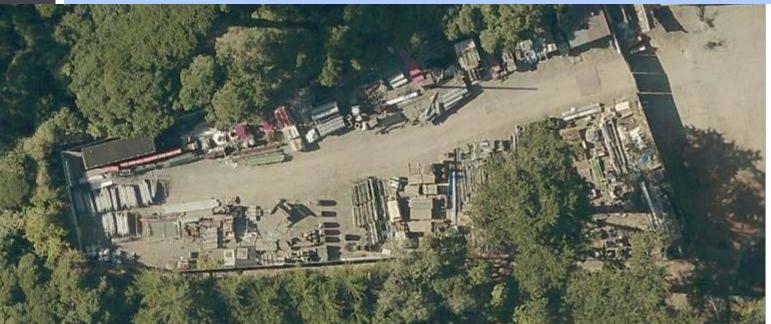

#### SF Recreation & Parks Yard-wide 5S

Cleared out **75 tons** of unwanted and unused materials that were outdated or broken .

## A change that sticks!

2017