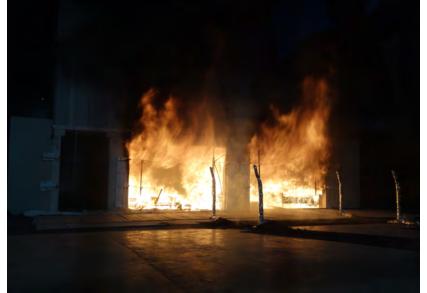

MASS TIMBER PROJECTS





























## TYPES OF MASS TIMBER







## TYPES OF MASS TIMBER

Products Which Span in **ONE** Direction

**GLT (Glue Laminated Timber)** 



**NLT (Nail Laminated Timber)** 



**DLT (Dowel Laminated Timber)** 



Products Which Span in **TWO** Directions

**CLT (Cross Laminated Timber)** 



**MPP (Mass Plywood Panel)** 



#### CLT & MPP DUAL SPAN CAPACITY





#### WEIGHT SAVINGS



DESCRIPTION
THICKNESS
WEIGHT

| 5 PLY CLT PANEL | CONCRETE SLAB |  |
|-----------------|---------------|--|
| 6.66"           | 6.66"         |  |
| 17 PSF          | 84 PSF        |  |



CNC = ACCURACY (1/8")



#### PROJECT TYPES

**MANY OPTIONS** 

5 TO 20+ STORIES



#### PROJECT TYPES



OPTIONS CURRENTLY
AVAILABLE IN 2016 CBC





# FIRE TESTING













# FIRE TESTING











# 3+ HOUR FIRE TESTING



#### PROJECT TYPES



UPCOMING OPTIONS
IN 2021 IBC ->2022CBC ->2023 SFBC



#### CODE CHANGES

#### Increase for 2019 CBC

- Shorter buildings refer to buildings with a period less than 0.6 seconds. Taller buildings refer to buildings with a period between 0.6 seconds and 3.0 seconds.
- The load increases do not include the eliminated 18% reduction that may be applicable for some taller structures (applicable to modal analysis method).
- The charts show the maximum potential load increases. The actual load increases will depend on the location, site soil condition, building height, and analysis methods. For a given project, DCI engineers can help to determine the load increase and its impact to design.





## DCI MASS TIMBER