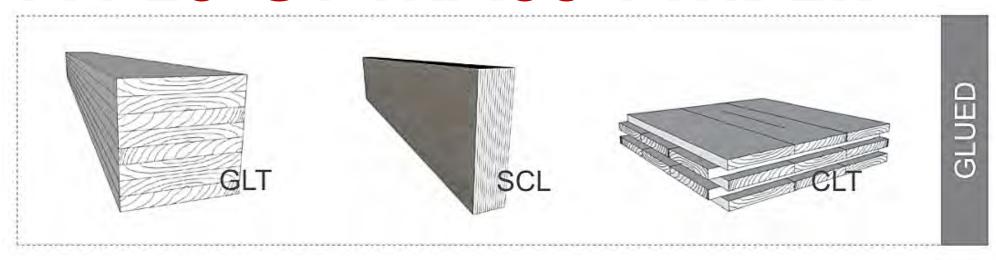

## TYPES OF MASS TIMBER

## TYPES OF MASS TIMBER

Products Which Span in **ONE** Direction

**GLT (Glue Laminated Timber)** 

**NLT (Nail Laminated Timber)** 

**DLT (Dowel Laminated Timber)** 

Products Which Span in **TWO** Directions

**CLT (Cross Laminated Timber)** 

**MPP (Mass Plywood Panel)** 