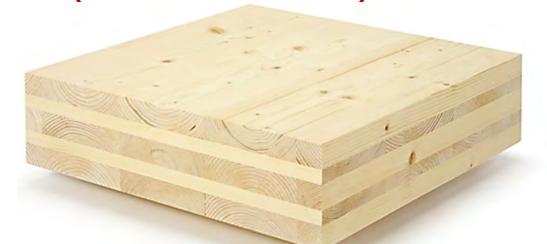

# **MODULAR-STEEL**

• Steel modules or shipping containers



#### **MODULAR-WOOD**

• Volumetric Prefab

• Fully integrated units









# DCI MODULAR PROJECTS



Wood Modular







Wood Modular Client: Hamilton Urban Partners



Wood Modular

**Client**: Schematic Workshop







Steel Container Modular





Client: DLR GROUP



Wood Modular

**Client**: Driscoll Architects

# MODULAR & PREFAB





#### WHAT IS MASS TIMBER

TIMBER PROJECTS LOOK LIKE





MASS TIMBER PROJECTS





























## TYPES OF MASS TIMBER







## TYPES OF MASS TIMBER

Products Which Span in **ONE** Direction

**GLT (Glue Laminated Timber)** 



**NLT (Nail Laminated Timber)** 



**DLT (Dowel Laminated Timber)** 



Products Which Span in **TWO** Directions

**CLT (Cross Laminated Timber)** 



**MPP (Mass Plywood Panel)** 



#### CLT & MPP DUAL SPAN CAPACITY





#### WEIGHT SAVINGS



DESCRIPTION
THICKNESS
WEIGHT

| 5 PLY CLT PANEL | CONCRETE SLAB |  |
|-----------------|---------------|--|
| 6.66"           | 6.66"         |  |
| 17 PSF          | 84 PSF        |  |



CNC = ACCURACY (1/8")



#### PROJECT TYPES

**MANY OPTIONS** 

5 TO 20+ STORIES



#### PROJECT TYPES



OPTIONS CURRENTLY
AVAILABLE IN 2016 CBC





# FIRE TESTING













# FIRE TESTING











# 3+ HOUR FIRE TESTING



#### PROJECT TYPES



UPCOMING OPTIONS
IN 2021 IBC ->2022CBC ->2023 SFBC



#### CODE CHANGES

#### Increase for 2019 CBC

- Shorter buildings refer to buildings with a period less than 0.6 seconds. Taller buildings refer to buildings with a period between 0.6 seconds and 3.0 second