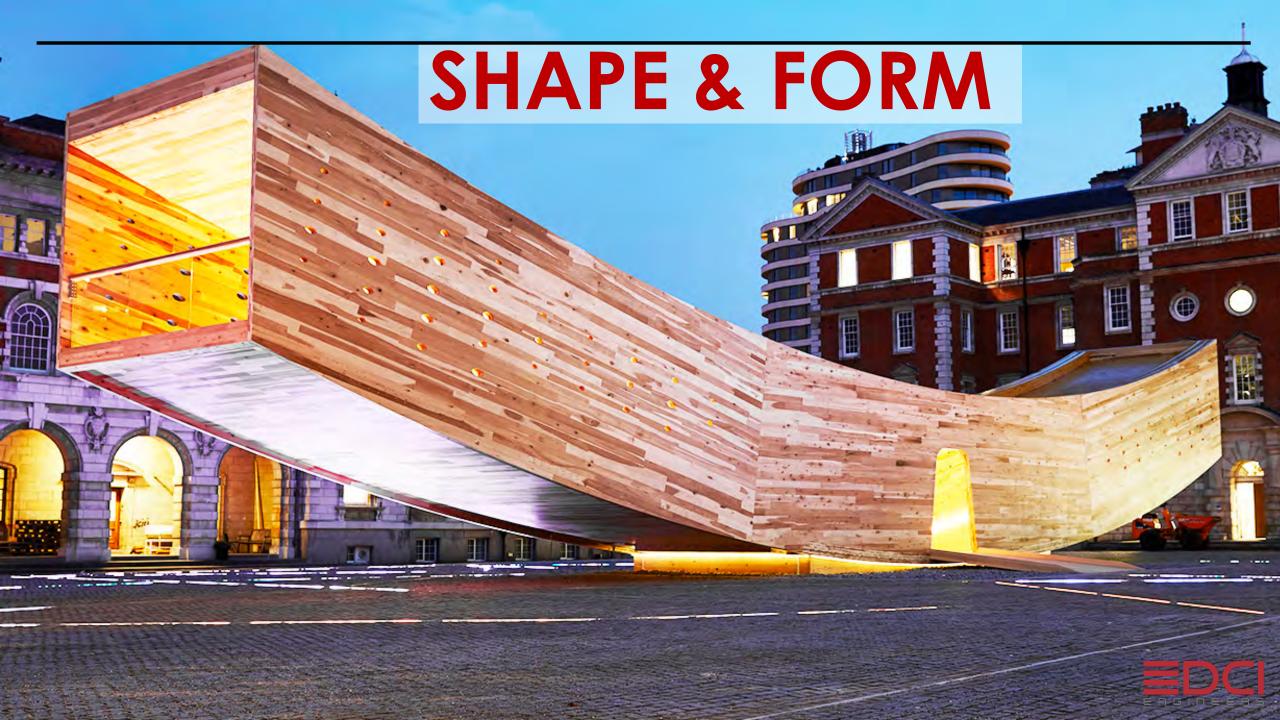

DULAR-WOOD**

• Volumetric Prefab

• Fully integrated units









# DCI MODULAR PROJECTS



Wood Modular







Wood Modular Client: Hamilton Urban Partners



Wood Modular

**Client**: Schematic Workshop







Steel Container Modular





Client: DLR GROUP



Wood Modular

**Client**: Driscoll Architects

# MODULAR & PREFAB





#### WHAT IS MASS TIMBER

TIMBER PROJECTS LOOK LIKE





MASS TIMBER PROJECTS





























## TYPES OF MASS TIMBER







## TYPES OF MASS TIMBER

Products Which Span in **ONE** Direction

**GLT (Glue Laminated Timber)** 



**NLT (Nail Laminated Timber)** 



**DLT (Dowel Laminated Timber)** 



Products Which Span in **TWO** Directions

**CLT (Cross Laminated Timber)** 



**MPP (Mass Plywood Panel)** 



#### CLT & MPP DUAL SPAN CAPACITY





#### WEIGHT SAVINGS



DESCRIPTION
THICKNESS
WEIGHT

| 5 PLY CLT PANEL | CONCRETE SLAB |  |
|-----------------|---------------|--|
| 6.66"           | 6.66"         |  |
| 17 PSF          | 84 PSF        |  |



CNC = ACCURACY (1/8")



#### PROJECT TYPES

**MANY OPTIONS** 

5 TO 20+ STORIES



#### PROJECT TYPES



OPTIONS CURRENTLY
AVAILABLE IN 2016 CBC





# FIRE TESTING













# FIRE TESTING











# 3+ HOUR FIRE TESTING



#### PROJECT TYPES



UPCOMING OPTIONS
IN 2021 IBC ->2022CBC ->2023 SFBC



#### CODE CHANGES

#### Increase for 2019 CBC

- Shorter buildings refer to buildings with a period less than 0.6 seconds. Taller buildings refer to buildings with a period between 0.6 seconds and 3.0 seconds.
- The load increases do not include the eliminated 18% reduction that