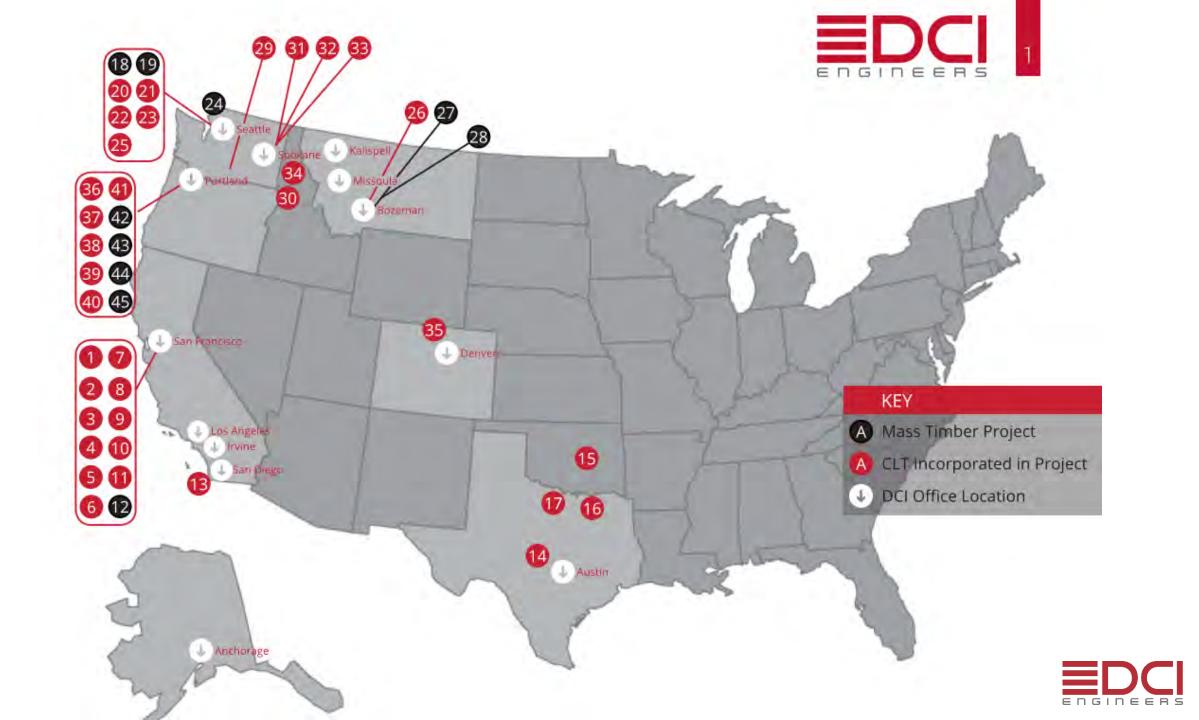

# DCI ENGINEERS

Licensed in all 50 States with projects in Canada, Central & South America, China, and Japan

San Francisco

Los Angeles

Irvine

San Diego

Seattle

Spokane

**Portland** 

Denver

Austin

Anchorage

Kalispell

Bozeman

Missoula