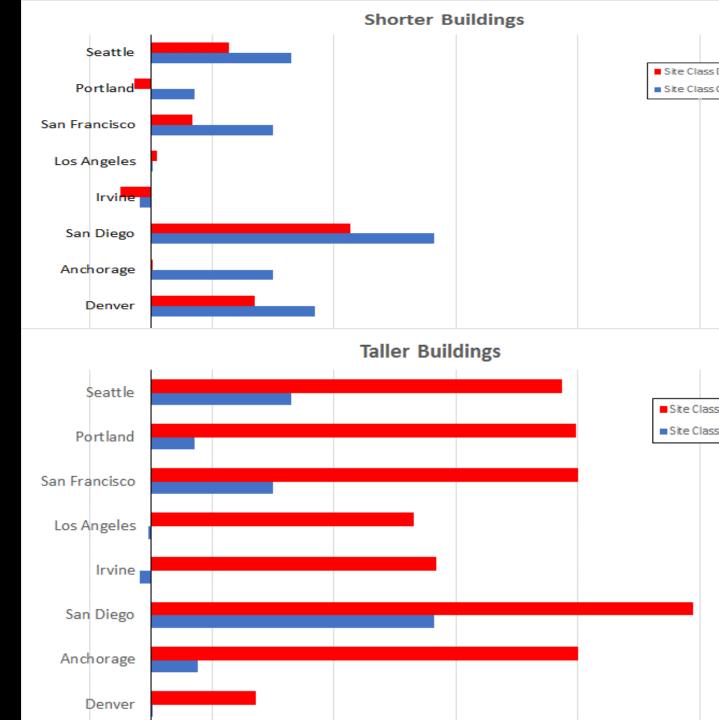

#### CODE CHANGES

#### Increase for 2019 CBC

- Shorter buildings refer to buildings with a period less than 0.6 seconds. Taller buildings refer to buildings with a period between 0.6 seconds and 3.0 seconds.
- The load increases do not include the eliminated 18% reduction that may be applicable for some taller structures (applicable to modal analysis method).
- The charts show the maximum potential load increases. The actual load increases will depend on the location, site soil condition, building height, and analysis methods. For a given project, DCI engineers can help to determine the load increase and its impact to design.