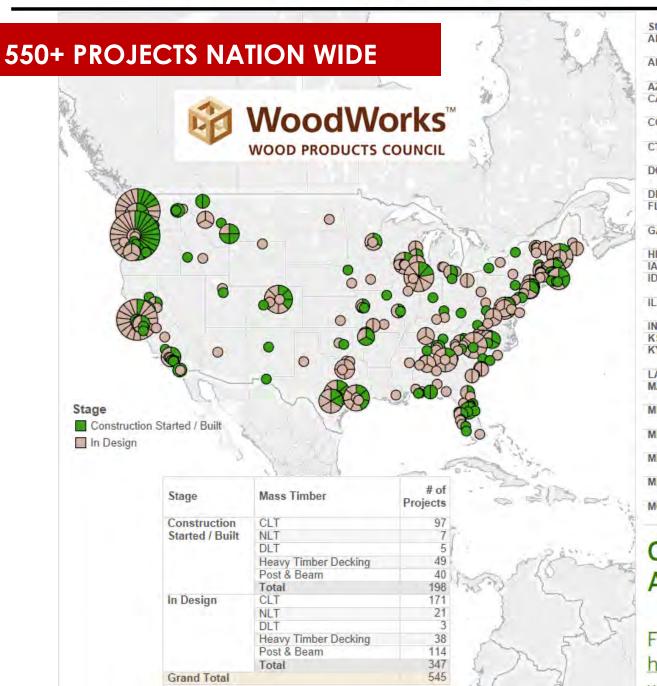

#### Mass Timber Projects In Design and Constructed in the US (March 2019)

| State | Stage                        |    |          | Stage                        |    |
|-------|------------------------------|----|----------|------------------------------|----|
| AL    | Construction Started / Built | 2  | MS       | In Design                    | 1  |
|       | In Design                    | 8  | MT       | Construction Started / Built | 6  |
| AR    | Construction Started / Built | 3  |          | In Design                    | 4  |
|       | In Design                    | 3  | NC<br>ND | Construction Started / Built | 10 |
| AZ    | In Design                    | 1  |          | In Design                    | 24 |
| CA    | Construction Started / Built | 31 |          | In Design                    | 1  |
|       | In Design                    | 45 | NE       | Construction Started / Built | 1  |
| CO    | Construction Started / Built | 9  |          | In Design                    | 1  |
|       | In Design                    | 8  | NH       | In Design                    | 1  |
| CT    | Construction Started / Built | 3  | NJ       | Construction Started / Built | 1  |
|       | In Design                    | 6  |          | In Design                    | 2  |
| DC    | Construction Started / Built | 2  | NM       | Construction Started / Built | 1  |
|       | In Design                    | 3  | NY       | Construction Started / Built | 5  |
| DE    | In Design                    | 2  |          | In Design                    | 11 |
| FL    | Construction Started / Built | 16 | ОН       | Construction Started / Built | 1  |
|       | In Design                    | 12 |          | In Design                    | 3  |
| GA    | Construction Started / Built | 1  | OK       | Construction Started / Built | 1  |
|       | In Design                    | 13 |          | In Design                    | 1  |
| HI    | In Design                    | 2  | OR       | Construction Started / Built | 17 |
| IA    | In Design                    | 1  |          | In Design                    | 22 |
| ID    | Construction Started / Built | 1  | PA       | Construction Started / Built | 2  |
|       | In Design                    | 2  |          | In Design                    | 2  |
| IL    | Construction Started / Built | 4  | RI       | Construction Started / Built | 2  |
|       | In Design                    | 11 | SC       | Construction Started / Built | 6  |
| IN    | Construction Started / Built | 1  |          | In Design                    | 6  |
| KS    | In Design                    | 2  | TN       | Construction Started / Built | 3  |
| KY    | Construction Started / Built | 1  |          | In Design                    | 3  |
|       | In Design                    | 2  | TX       | Construction Started / Built | 13 |
| LA    | In Design                    | 1  |          | In Design                    | 30 |
| MA    | Construction Started / Built | 16 | UT       | Construction Started / Built | 1  |
|       | In Design                    | 21 |          | In Design                    | 1  |
| MD    | Construction Started / Built | 1  | VA       | Construction Started / Built | 2  |
|       | In Design                    | 7  |          | In Design                    | 10 |
| ME    | Construction Started / Built | 1  | VT       | Construction Started / Built | 1  |
|       | In Design                    | 13 |          | In Design                    | 7  |
| MI    | Construction Started / Built | 1  | WA       | Construction Started / Built | 22 |
|       | In Design                    | 4  |          | In Design                    | 28 |
| MN    | Construction Started / Built | 1  | WI       | Construction Started / Built | 3  |
|       | In Design                    | 3  |          | In Design                    | 13 |
| MO    | Construction Started / Built | 4  | WV       | Construction Started / Built | 2  |
|       | In Design                    | 5  | WY       | In Design                    | 1  |