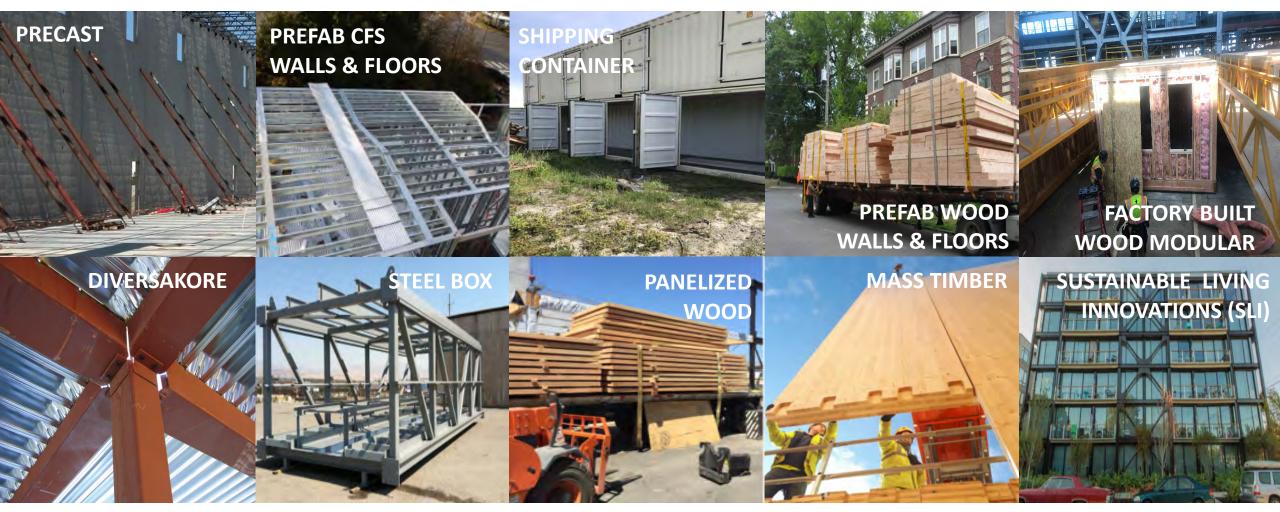

# MODULAR & PREFAB

#### PREFAB WALLS & FLOORS

• Panelized, flat pack, cassettes

#### PREFAB WALLS & FLOORS

PREFAB-DIVERSAKORE

• Long span composite metal deck

#### PREFAB-PROPRIETARY SYSTEMS

#### PREFAB-KIT-OF-PARTS

• Integrated MEP Systems

• Long span floor system

#### **MODULAR-STEEL**

• Steel modules or shipping containers

#### **MODULAR-WOOD**

• Volumetric Prefab

• Fully integrated units