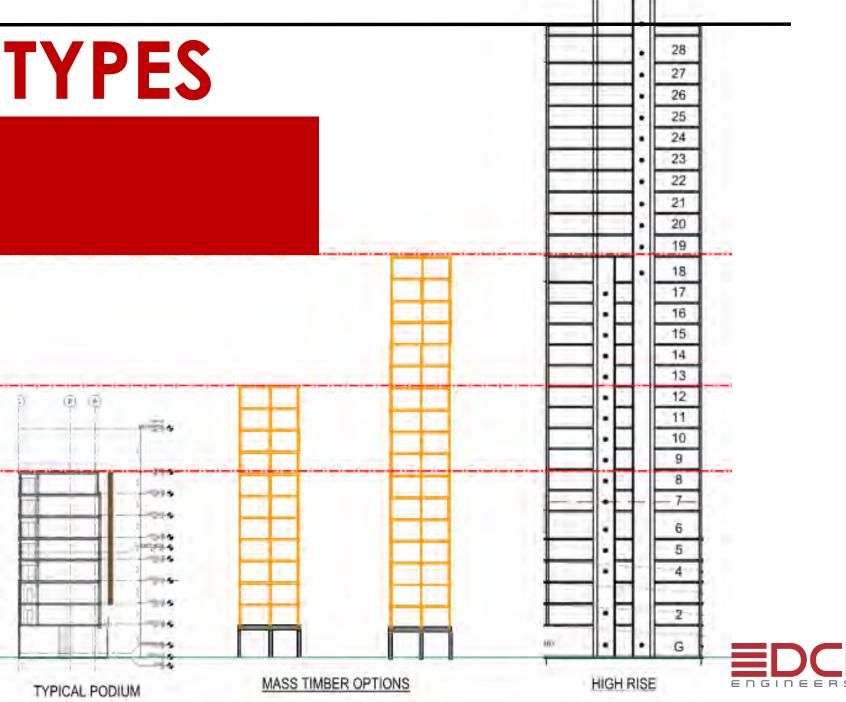

#### PROJECT TYPES

**MANY OPTIONS** 

5 TO 20+ STORIES

#### PROJECT TYPES

OPTIONS CURRENTLY
AVAILABLE IN 2016 CBC

#### PROJECT TYPES

UPCOMING OPTIONS
IN 2021 IBC ->2022CBC ->2023 SFBC