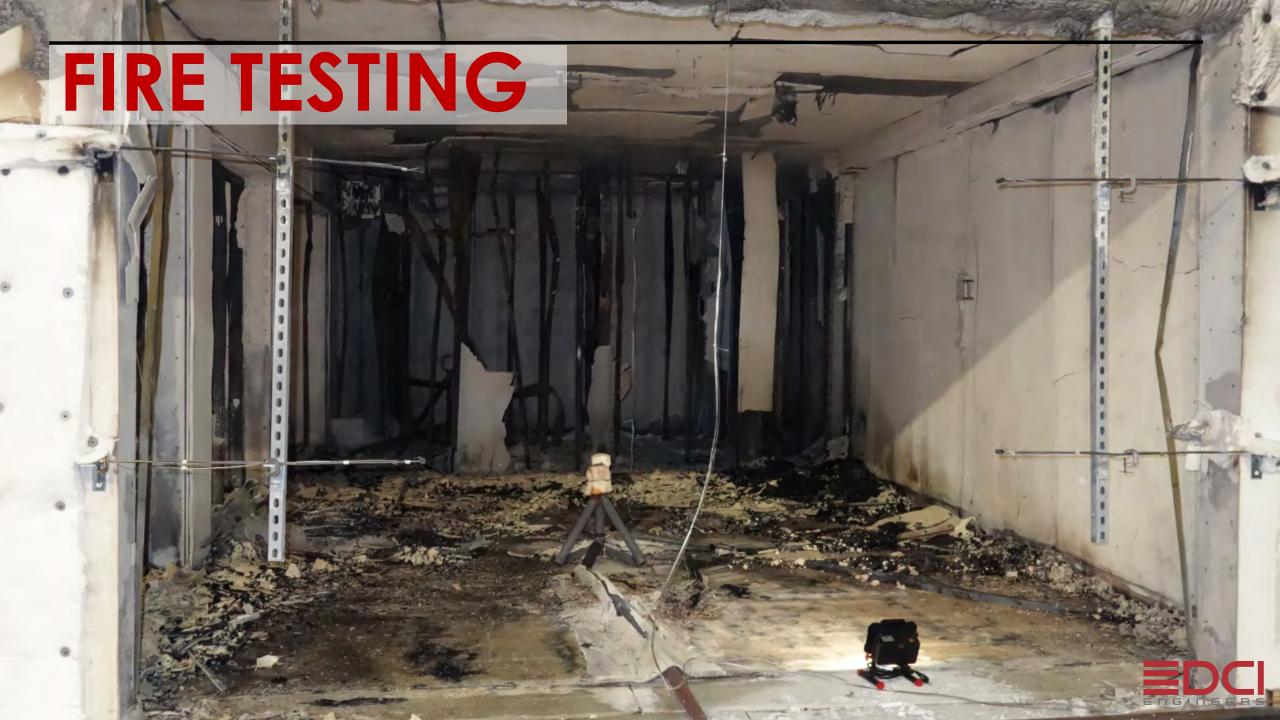

## TYPES OF MASS TIMBER







## TYPES OF MASS TIMBER

Products Which Span in **ONE** Direction

**GLT (Glue Laminated Timber)** 



**NLT (Nail Laminated Timber)** 



**DLT (Dowel Laminated Timber)** 



Products Which Span in **TWO** Directions

**CLT (Cross Laminated Timber)** 



**MPP (Mass Plywood Panel)** 



#### CLT & MPP DUAL SPAN CAPACITY





#### WEIGHT SAVINGS



DESCRIPTION
THICKNESS
WEIGHT

| 5 PLY CLT PANEL | CONCRETE SLAB |  |
|-----------------|---------------|--|
| 6.66"           | 6.66"         |  |
| 17 PSF          | 84 PSF        |  |



CNC = ACCURACY (1/8")



#### PROJECT TYPES

**MANY OPTIONS** 

5 TO 20+ STORIES



#### PROJECT TYPES



OPTIONS CURRENTLY
AVAILABLE IN 2016 CBC





# FIRE TESTING













# FIRE TESTING











# 3+ HOUR FIRE TESTING



#### PROJECT TYPES



UPCOMING OPTIONS
IN 2021 IBC ->2022CBC ->2023 SFBC



#### CODE CHANGES

#### Increase for 2019 CBC

- Shorter buildings refer to buildings with a period less than 0.6 seconds. Taller buildings refer to buildings with a period between 0.6 seconds and 3.0 seconds.
- The load increases do not include the eliminated 18% reduction that may be applicable for some taller structures (applicable to modal analysis method).
- The charts show the maximum potential load increases. The actual load increases will depend on the location, site soil condition, building height, and analysis methods. For a given project, DCI engineers can help to determine the load increase and its impact to design.





## DCI MASS TIMBER





























# Mass