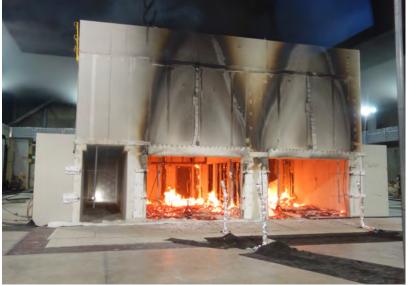

MASS TIMBER PROJECTS





























## TYPES OF MASS TIMBER







## TYPES OF MASS TIMBER

Products Which Span in **ONE** Direction

**GLT (Glue Laminated Timber)** 



**NLT (Nail Laminated Timber)** 



**DLT (Dowel Laminated Timber)** 



Products Which Span in **TWO** Directions

**CLT (Cross Laminated Timber)** 



**MPP (Mass Plywood Panel)** 



#### CLT & MPP DUAL SPAN CAPACITY





#### WEIGHT SAVINGS



DESCRIPTION
THICKNESS
WEIGHT

| 5 PLY CLT PANEL | CONCRETE SLAB |  |
|-----------------|---------------|--|
| 6.66"           | 6.66"         |  |
| 17 PSF          | 84 PSF        |  |



CNC = ACCURACY (1/8")



#### PROJECT TYPES

**MANY OPTIONS** 

5 TO 20+ STORIES



#### PROJECT TYPES



OPTIONS CURRENTLY
AVAILABLE IN 2016 CBC





# FIRE TESTING













# FIRE TESTING











# 3+ HOUR FIRE TESTING



#### PROJECT TYPES



UPCOMING OPTIONS
IN 2021 IBC ->2022CBC ->2023 SFBC



#### CODE CHANGES

#### Increase for 2019 CBC

- Shorter buildings refer to buildings with a period less than 0.6 seconds. Taller buildings refer to buildings with a period between 0.6 seconds and 3.0 seconds.
- The load increases do not include the eliminated 18% reduction that may be applicable for some taller structures (applicable to modal analysis method).
- The charts show the maximum potential load increases. The actual load increases will depend on the location, site soil condition, building height, and analysis methods. For a given project, DCI engineers can help to determine the load increase and its impact to design.





## DCI MASS TIMBER