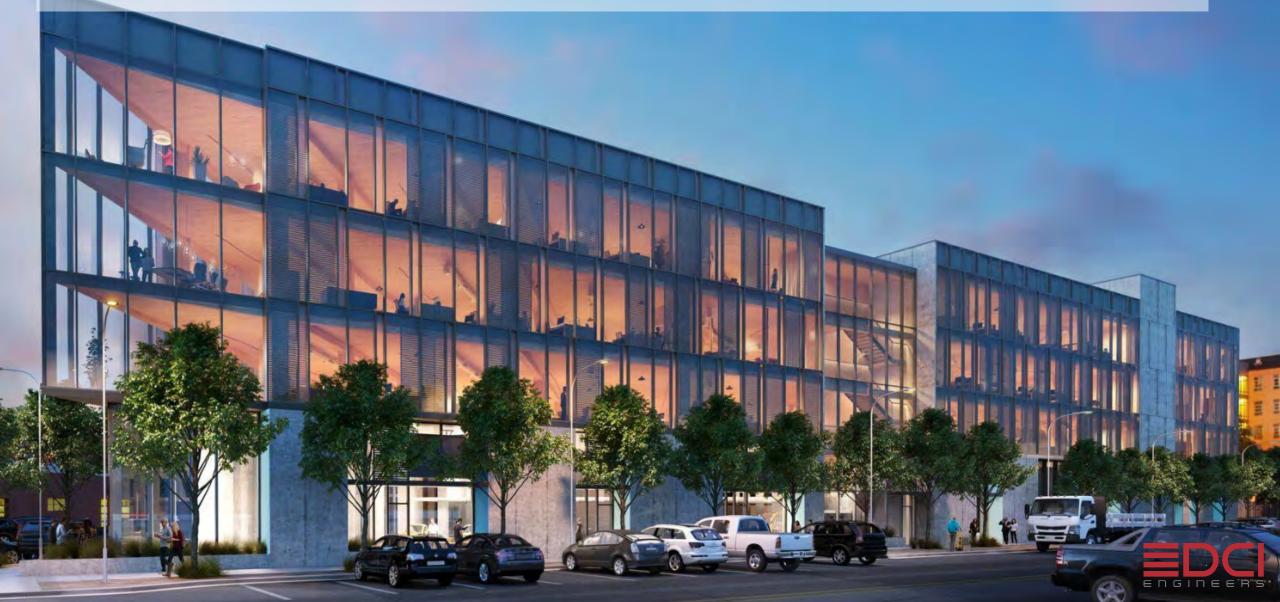

#### PROJECT TYPES



UPCOMING OPTIONS
IN 2021 IBC ->2022CBC ->2023 SFBC



#### CODE CHANGES

#### Increase for 2019 CBC

- Shorter buildings refer to buildings with a period less than 0.6 seconds. Taller buildings refer to buildings with a period between 0.6 seconds and 3.0 seconds.
- The load increases do not include the eliminated 18% reduction that may be applicable for some taller structures (applicable to modal analysis method).
- The charts show the maximum potential load increases. The actual load increases will depend on the location, site soil condition, building height, and analysis methods. For a given project, DCI engineers can help to determine the load increase and its impact to design.





## DCI MASS TIMBER





























# Mass Timber in San Francisco



#### Mass Timber in San Francisco



#### Mass Timber Projects In Design and Constructed in the US (March 2019)



| State | Stage                        |    |          | Stage                        |    |
|-------|------------------------------|----|----------|------------------------------|----|
| AL    | Construction Started / Built | 2  | MS       | In Design                    | 1  |
|       | In Design                    | 8  | MT       | Construction Started / Built | 6  |
| AR    | Construction Started / Built | 3  |          | In Design                    | 4  |
|       | In Design                    | 3  | NC<br>ND | Construction Started / Built | 10 |
| AZ    | In Design                    | 1  |          | In Design                    | 24 |
| CA    | Construction Started /