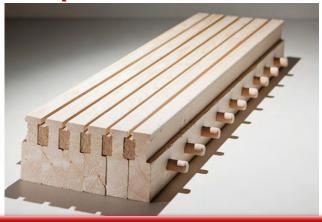

## TYPES OF MASS TIMBER

Products Which Span in **ONE** Direction

**GLT (Glue Laminated Timber)** 

**NLT (Nail Laminated Timber)** 

**DLT (Dowel Laminated Timber)** 

Products Which Span in **TWO** Directions