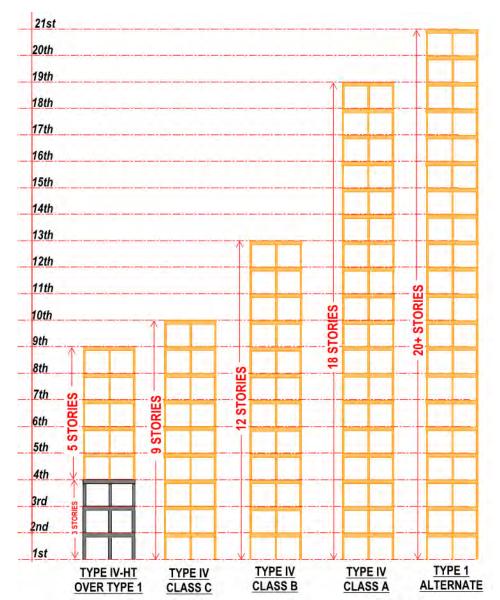

#### PROJECT TYPES

**MANY OPTIONS** 

5 TO 20+ STORIES

#### PROJECT TYPES

OPTIONS CURRENTLY
AVAILABLE IN 2016 CBC

#### PROJECT TYPES

UPCOMING OPTIONS
IN 2021 IBC ->2022CBC ->2023 SFBC