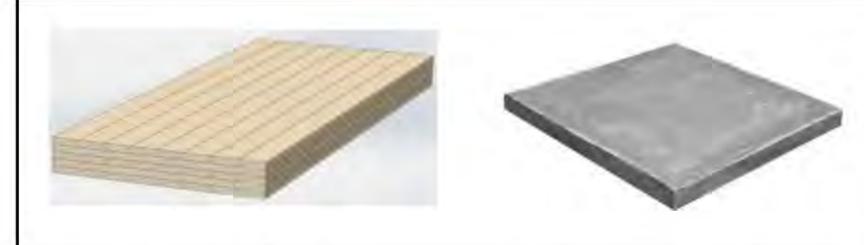

#### WEIGHT SAVINGS

DESCRIPTION
THICKNESS
WEIGHT

| 5 PLY CLT PANEL | CONCRETE SLAB |  |
|-----------------|---------------|--|
| 6.66"           | 6.66"         |  |
| 17 PSF          | 84 PSF        |  |