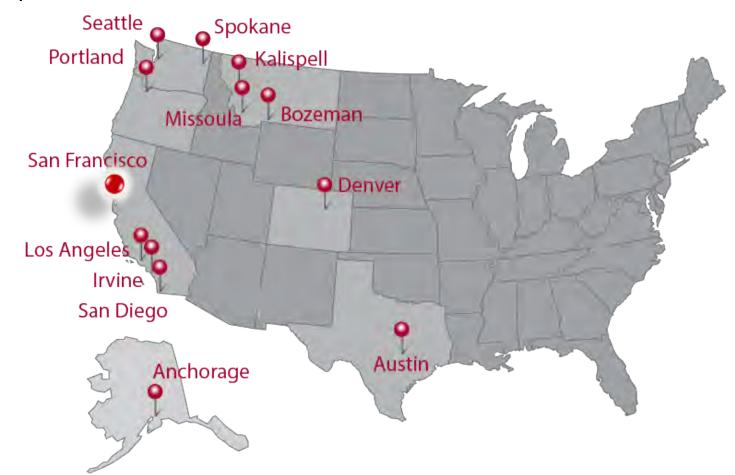

# DCI ENGINEERS

Licensed in all 50 States with projects in Canada, Central & South America, China, and Japan

San Francisco

Los Angeles

Irvine

San Diego

Seattle

Spokane

**Portland** 

Denver

Austin

Anchorage

Kalispell

Bozeman

Missoula