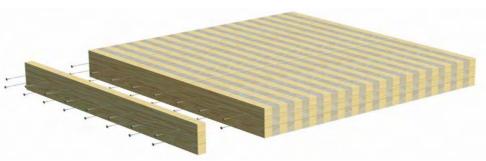

## TYPES OF MASS TIMBER

Products Which Span in **ONE** Direction

**GLT (Glue Laminated Timber)** 

**NLT (Nail Laminated Timber)** 

**DLT (Dowel Laminated Timber)** 

Products Which Span in **TWO** Directions

**CLT (Cross Laminated Timber)** 

**MPP (Mass Plywood Panel)** 