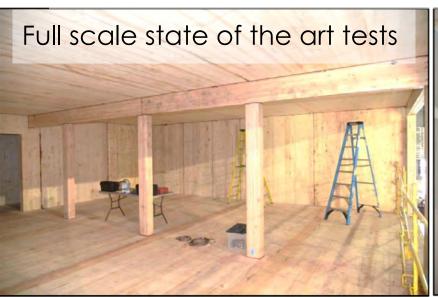

K LIKE





MASS TIMBER PROJECTS





























## TYPES OF MASS TIMBER







## TYPES OF MASS TIMBER

Products Which Span in **ONE** Direction

**GLT (Glue Laminated Timber)** 



**NLT (Nail Laminated Timber)** 



**DLT (Dowel Laminated Timber)** 



Products Which Span in **TWO** Directions

**CLT (Cross Laminated Timber)** 



**MPP (Mass Plywood Panel)** 



#### CLT & MPP DUAL SPAN CAPACITY





#### WEIGHT SAVINGS



DESCRIPTION
THICKNESS
WEIGHT

| 5 PLY CLT PANEL | CONCRETE SLAB |  |
|-----------------|---------------|--|
| 6.66"           | 6.66"         |  |
| 17 PSF          | 84 PSF        |  |



CNC = ACCURACY (1/8")



#### PROJECT TYPES

**MANY OPTIONS** 

5 TO 20+ STORIES



#### PROJECT TYPES



OPTIONS CURRENTLY
AVAILABLE IN 2016 CBC





# FIRE TESTING













# FIRE TESTING











# 3+ HOUR FIRE TESTING



#### PROJECT TYPES



UPCOMING OPTIONS
IN 2021 IBC ->2022CBC ->2023 SFBC



#### CODE CHANGES

#### Increase for 2019 CBC

- Shorter buildings refer to buildings with a period less than 0.6 seconds. Taller buildings refer to buildings with a period between 0.6 seconds and 3.0 seconds.
- The load increases do not include the eliminated 18% reduction that may be applicable for some taller structures (applicable to modal analysis method).
- The charts show the maximum potential load increases. The actual load increases will depend on the location, site soil condition, building height, and analysis methods. For a given project, DCI engineers can help to determine the load increase and its impact to design.





## DCI MASS TIMBER