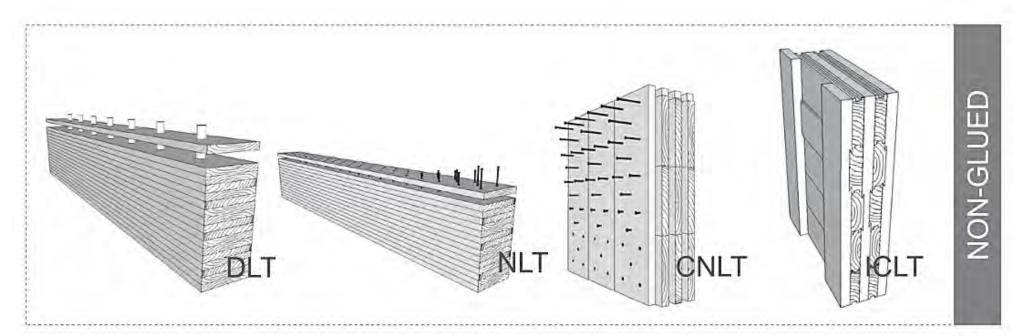

## TYPES OF MASS TIMBER

## TYPES OF MASS TIMBER

Products Which Span in **ONE** Direction

**GLT (Glue Laminated Timber)** 

**NLT (Nail Laminated Timber)** 

**DLT (Dowel Laminated Timber)** 

Products Which Span in **TWO** Directions

**CLT (Cross Laminated Timber)** 

**MPP (Mass Plywood Panel)** 