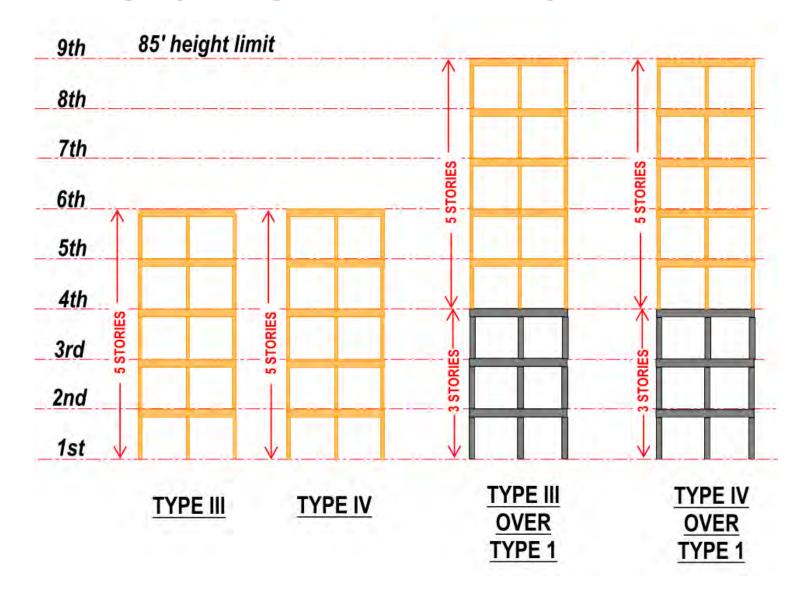

#### PROJECT TYPES

**MANY OPTIONS** 

5 TO 20+ STORIES

#### PROJECT TYPES

OPTIONS CURRENTLY
AVAILABLE IN 2016 CBC

#### PROJECT TYPES

UPCOMING OPTIONS
IN 2021 IBC ->2022CBC ->2023 SFBC