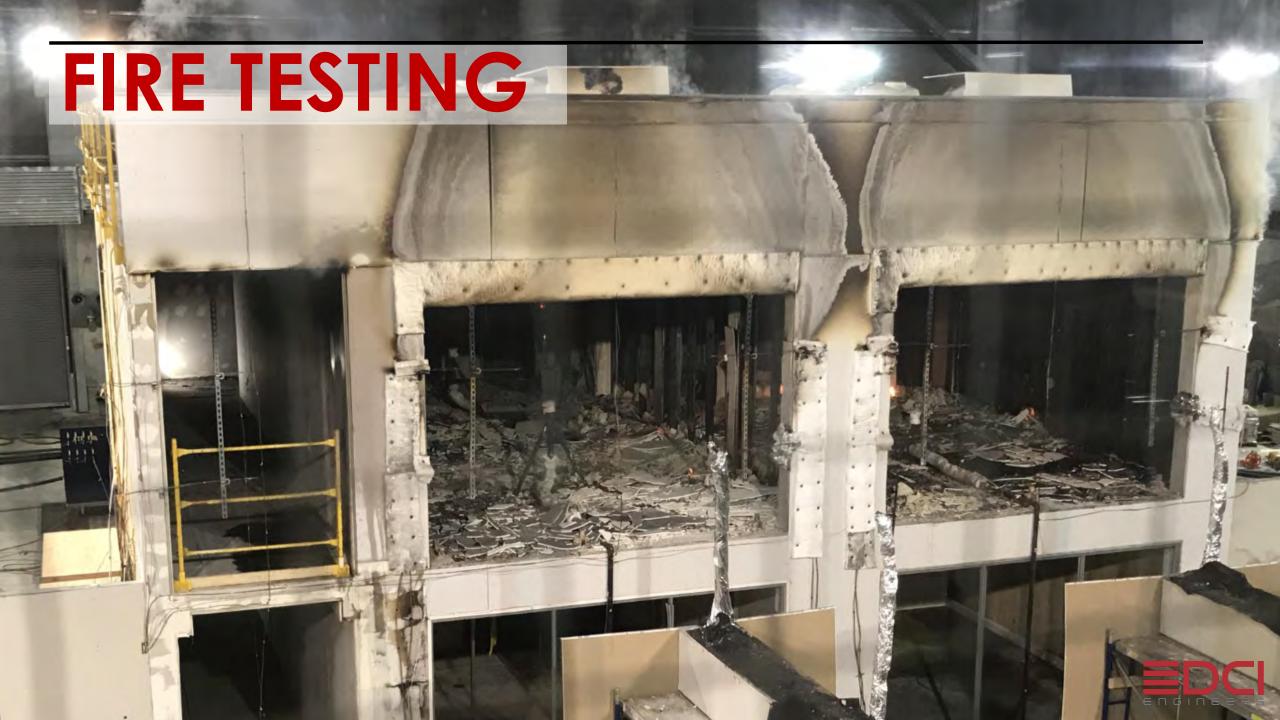

## TYPES OF MASS TIMBER







## TYPES OF MASS TIMBER

Products Which Span in **ONE** Direction

**GLT (Glue Laminated Timber)** 



**NLT (Nail Laminated Timber)** 



**DLT (Dowel Laminated Timber)** 



Products Which Span in **TWO** Directions

**CLT (Cross Laminated Timber)** 



**MPP (Mass Plywood Panel)** 



#### CLT & MPP DUAL SPAN CAPACITY





#### WEIGHT SAVINGS



DESCRIPTION
THICKNESS
WEIGHT

| 5 PLY CLT PANEL | CONCRETE SLAB |  |
|-----------------|---------------|--|
| 6.66"           | 6.66"         |  |
| 17 PSF          | 84 PSF        |  |



CNC = ACCURACY (1/8")



#### PROJECT TYPES

**MANY OPTIONS** 

5 TO 20+ STORIES



#### PROJECT TYPES



OPTIONS CURRENTLY
AVAILABLE IN 2016 CBC





# FIRE TESTING













# FIRE TESTING











# 3+ HOUR FIRE TESTING



#### PROJECT TYPES



UPCOMING OPTIONS
IN 2021 IBC ->2022CBC ->2023 SFBC



#### CODE CHANGES

#### Increase for 2019 CBC

- Shorter buildings refer to buildings with a period less than 0.6 seconds. Taller buildings refer to buildings with a period between 0.6 seconds and 3.0 seconds.
- The load increases do not include the eliminated 18% reduction that may be applicable for some taller structures (applicable to modal analysis method).
- The charts show the maximum potential load increases. The actual load increases will depend on the location, site soil condition, building height, and analysis methods. For a given project, DCI engineers can help to determine the load increase and its impact to design.





## DCI MASS TIMBER





























# Mas