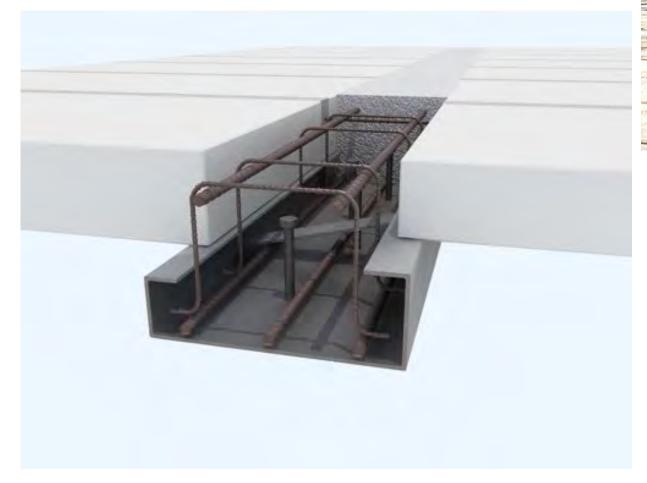

#### PREFAB WALLS & FLOORS

PREFAB-DIVERSAKORE

• Long span composite metal deck

#### PREFAB-KIT-OF-PARTS

• Integrated MEP Systems

• Long span floor system