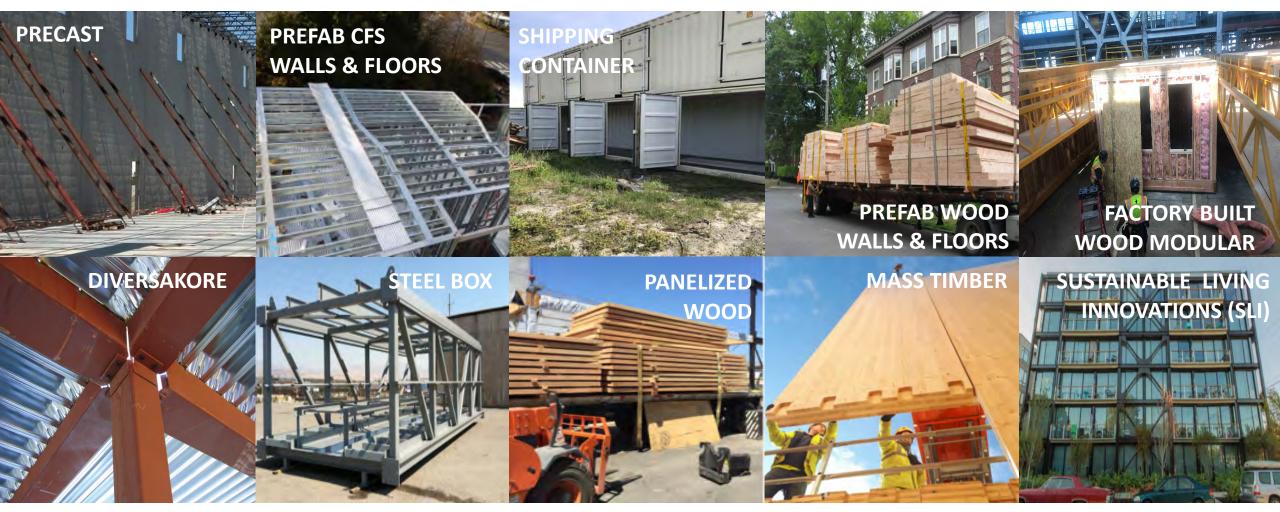

#### PREFAB WALLS & FLOORS

• Panelized, flat pack, cassettes

#### PREFAB WALLS & FLOORS

PREFAB-DIVERSAKORE

• Long span composite metal deck

#### PREFAB-PROPRIETARY SYSTEMS

#### PREFAB-KIT-OF-PARTS

• Integrated MEP Systems

• Long span floor system

#### **MODULAR-STEEL**

• Steel modules or shipping containers

#### **MODULAR-WOOD**

• Volumetric Prefab

• Fully integrated units