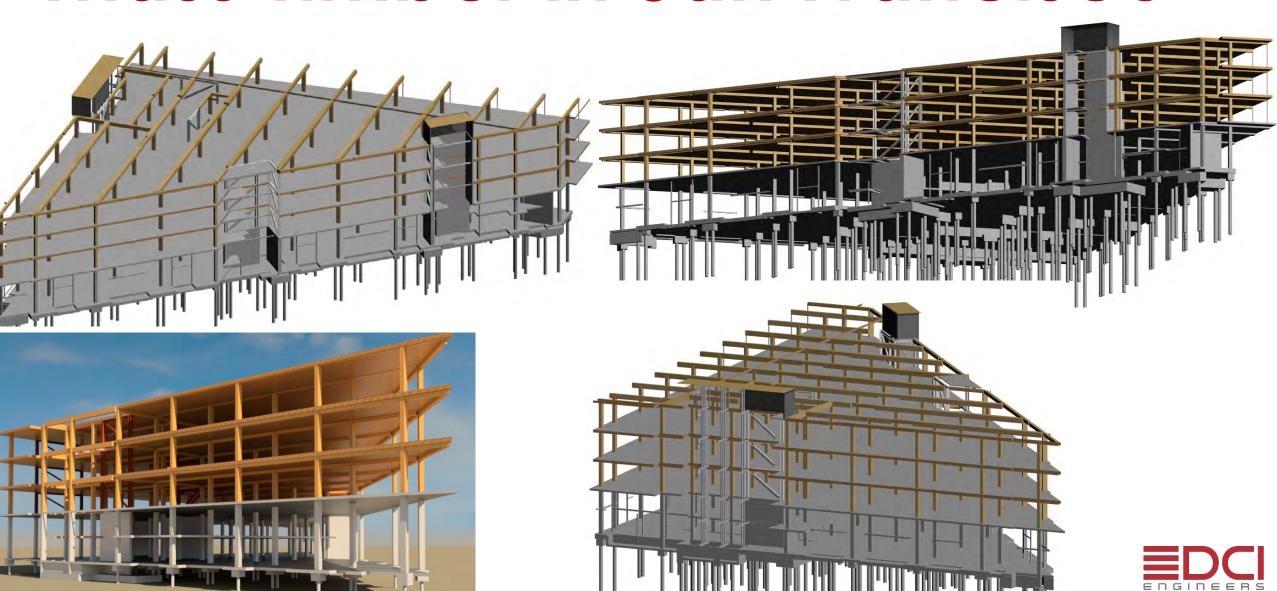

IONS
IN 2021 IBC ->2022CBC ->2023 SFBC



#### CODE CHANGES

#### Increase for 2019 CBC

- Shorter buildings refer to buildings with a period less than 0.6 seconds. Taller buildings refer to buildings with a period between 0.6 seconds and 3.0 seconds.
- The load increases do not include the eliminated 18% reduction that may be applicable for some taller structures (applicable to modal analysis method).
- The charts show the maximum potential load increases. The actual load increases will depend on the location, site soil condition, building height, and analysis methods. For a given project, DCI engineers can help to determine the load increase and its impact to design.





## DCI MASS TIMBER





























# Mass Timber in San Francisco



#### Mass Timber in San Francisco



#### Mass Timber Projects In Design and Constructed in the US (March 2019)



| State | Stage                        |    |          | Stage                        |    |
|-------|------------------------------|----|----------|------------------------------|----|
| AL    | Construction Started / Built | 2  | MS       | In Design                    | 1  |
|       | In Design                    | 8  | MT       | Construction Started / Built | 6  |
| AR    | Construction Started / Built | 3  |          | In Design                    | 4  |
|       | In Design                    | 3  | NC<br>ND | Construction Started / Built | 10 |
| AZ    | In Design                    | 1  |          | In Design                    | 24 |
| CA    | Construction Started / Built | 31 |          | In Design