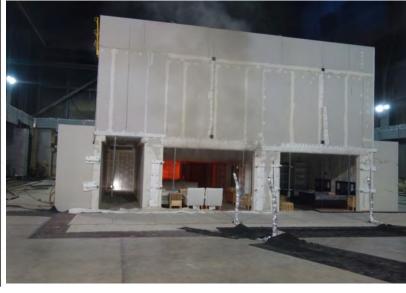

KE





MASS TIMBER PROJECTS





























## TYPES OF MASS TIMBER







## TYPES OF MASS TIMBER

Products Which Span in **ONE** Direction

**GLT (Glue Laminated Timber)** 



**NLT (Nail Laminated Timber)** 



**DLT (Dowel Laminated Timber)** 



Products Which Span in **TWO** Directions

**CLT (Cross Laminated Timber)** 



**MPP (Mass Plywood Panel)** 



#### CLT & MPP DUAL SPAN CAPACITY





#### WEIGHT SAVINGS



DESCRIPTION
THICKNESS
WEIGHT

| 5 PLY CLT PANEL | CONCRETE SLAB |  |
|-----------------|---------------|--|
| 6.66"           | 6.66"         |  |
| 17 PSF          | 84 PSF        |  |



CNC = ACCURACY (1/8")



#### PROJECT TYPES

**MANY OPTIONS** 

5 TO 20+ STORIES



#### PROJECT TYPES



OPTIONS CURRENTLY
AVAILABLE IN 2016 CBC





# FIRE TESTING













# FIRE TESTING











# 3+ HOUR FIRE TESTING



#### PROJECT TYPES



UPCOMING OPTIONS
IN 2021 IBC ->2022CBC ->2023 SFBC



#### CODE CHANGES

#### Increase for 2019 CBC

- Shorter buildings refer to buildings with a period less than 0.6 seconds. Taller buildings refer to buildings with a period between 0.6 seconds and 3.0 seconds.
- The load increases do not include the eliminated 18% reduction that may be applicable for some taller structures (applicable to modal analysis method).
- The charts show the maximum potential load increases. The actual load increases will depend on the location, site soil condition, building height, and analysis methods. For a given project, DCI engineers can help to determine the load increase and its impact to design.





## DCI MASS TIMBER