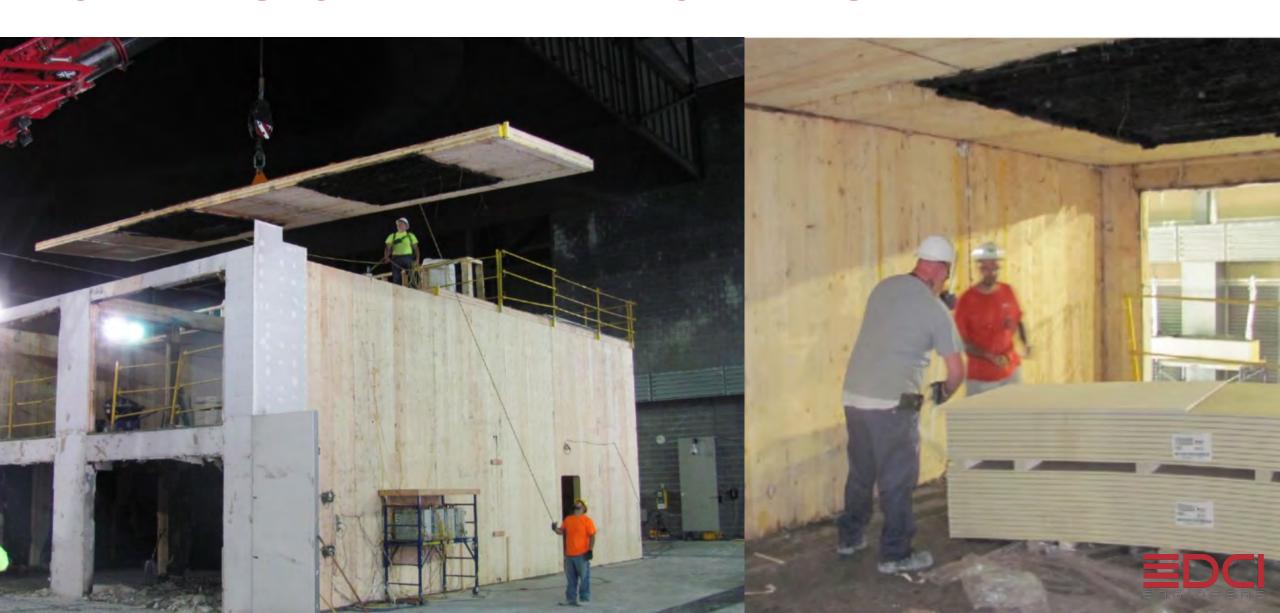

## TYPES OF MASS TIMBER







## TYPES OF MASS TIMBER

Products Which Span in **ONE** Direction

**GLT (Glue Laminated Timber)** 



**NLT (Nail Laminated Timber)** 



**DLT (Dowel Laminated Timber)** 



Products Which Span in **TWO** Directions

**CLT (Cross Laminated Timber)** 



**MPP (Mass Plywood Panel)** 



#### CLT & MPP DUAL SPAN CAPACITY





#### WEIGHT SAVINGS



DESCRIPTION
THICKNESS
WEIGHT

| 5 PLY CLT PANEL | CONCRETE SLAB |  |
|-----------------|---------------|--|
| 6.66"           | 6.66"         |  |
| 17 PSF          | 84 PSF        |  |



CNC = ACCURACY (1/8")



#### PROJECT TYPES

**MANY OPTIONS** 

5 TO 20+ STORIES



#### PROJECT TYPES



OPTIONS CURRENTLY
AVAILABLE IN 2016 CBC





# FIRE TESTING













# FIRE TESTING











# 3+ HOUR FIRE TESTING



#### PROJECT TYPES



UPCOMING OPTIONS
IN 2021 IBC ->2022CBC ->2023 SFBC



#### CODE CHANGES

#### Increase for 2019 CBC

- Shorter buildings refer to buildings with a period less than 0.6 seconds. Taller buildings refer to buildings with a period between 0.6 seconds and 3.0 seconds.
- The load increases do not include the eliminated 18% reduction that may be applicable for some taller structures (applicable to modal analysis method).
- The charts show the maximum potential load increases. The actual load increases will depend on the location, site soil condition, building height, and analysis methods. For a given project, DCI engineers can help to determine the load increase and its impact to design.





## DCI MASS TIMBER





























# Mass Timber in San Francisco