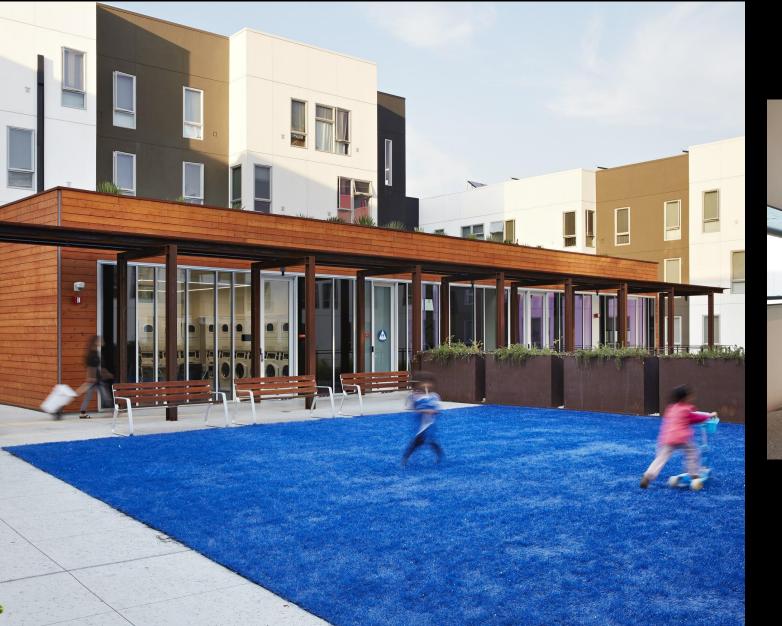

#### WORKFORCE 2. 200 FAMILY DWELLINGS 100% AFFORDABLE 4% TAX CREDITS FIVE88 0.25 PARKING RELATED