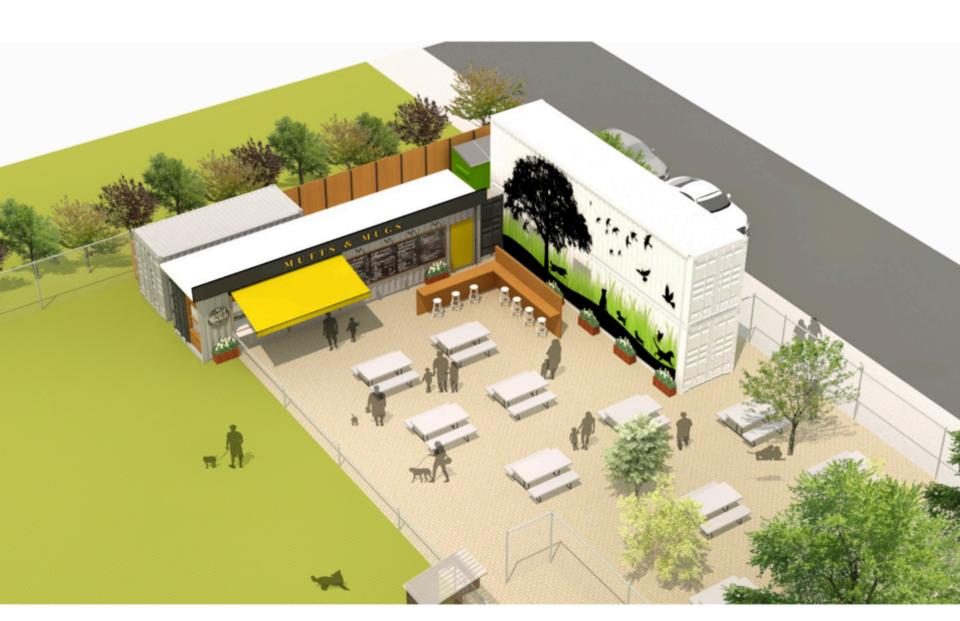

## Architectural Record, October 2018

A mixed-use development known as the Hive, occupies the site of a former car dealership.

Photo © Jessica Christian

Martha Trela mtrela@urbanbloc.net