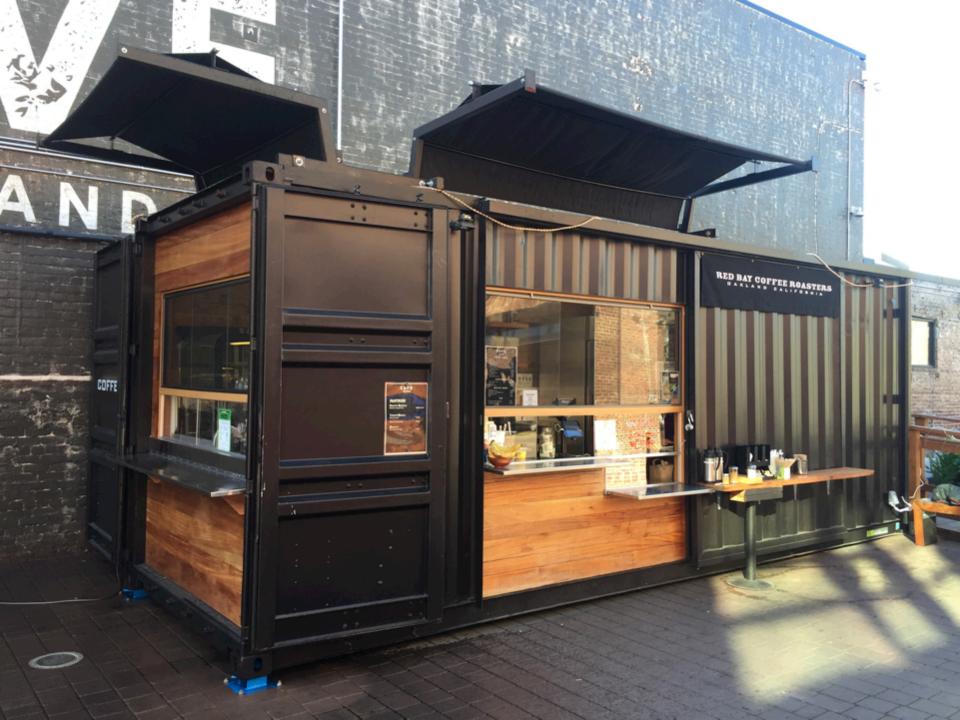

Int rules and regulations."

Batch Brew Café au Lait Pour Over 2.75 3.25 Cold Brew Mrkt Mrkt Nitro Cold Brew

Babyccino

Hot Chocolate Vanilla Steamer 3.00 3.50 4.00

1.50

Lemon Ginger Mint 4.50 Sour Cherry Rooibos

# FEATURED COFFEES

Stational Espress + 50 Nicaragua Jinotaga

Cold Brew Comes 175 Guatemala El Irjento Red Cat El Salvador Los Pirmeos Bourbon YGoz: 2.25 / YGoz: 2.75

(Kalita / Chemex for 2)

Panama Finca Sophia Gesha

## 4.50 5.00 Chai Latte 4.50 5.00 Rooibos Chai Latte 5.00 5.50 Matcha Latte 3.00 Iced Tea (Ceylon or Herbal) 4.00 iced Matcha 3.50

Black: Yunnan Black, Earl Grey **Colong:** Tieguarryin Colong **Green:** Dragon Well, Genmaicha, Jasmine Silver Tip Pu-Erh: Imperial Leaf Pu-Erh Herbal: Chamomile, Peppermint, Rooibos Decaf: Spring Green Decaf Coffee Fruit: La Mula Cascara

QUICHE With mixed greens Ham Quiche Seasonal Veggie Quiche

Affogato Cold Brew Float Ice Cream Sandwich