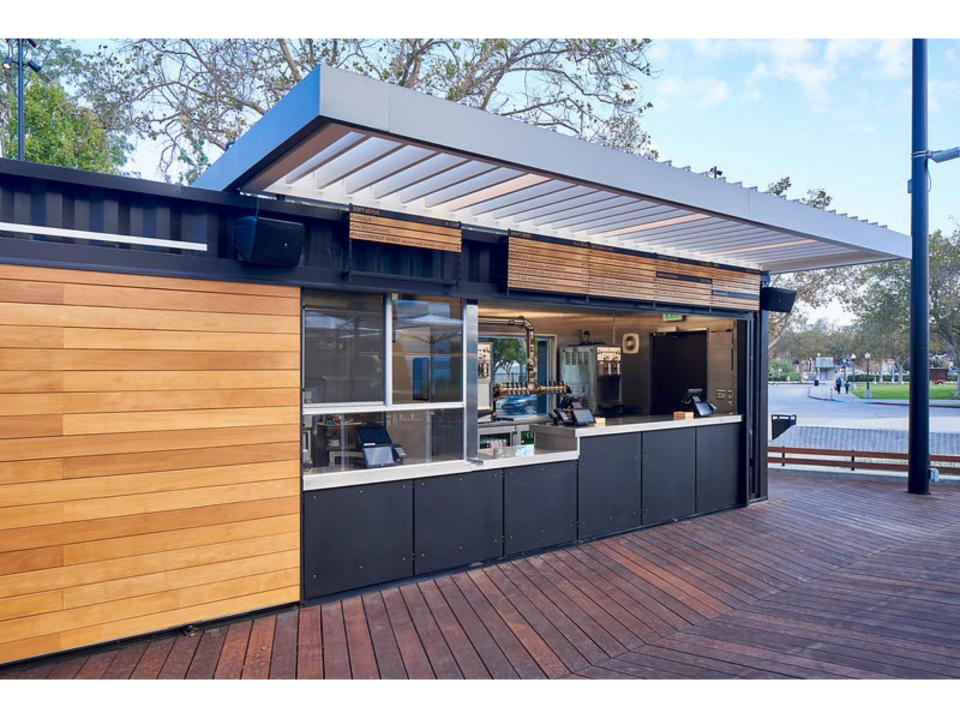

## Architectural Record, October 2018

A mixed-use development known as the Hive, occupies the site of a former car dealership.

Photo © Jessica Christian

Martha Trela mtrela@urbanbloc.net