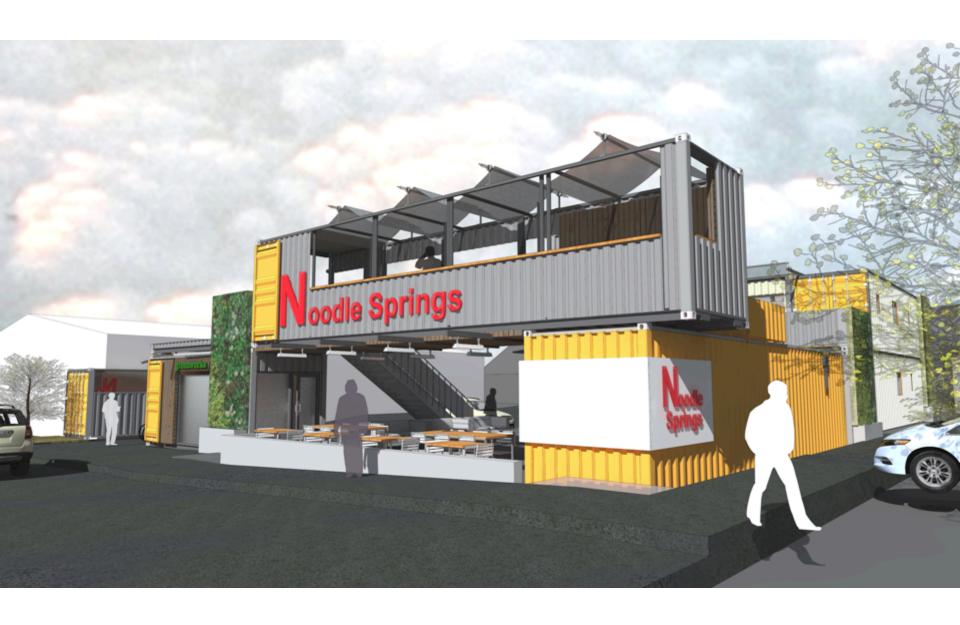

## Architectural Record, October 2018

A mixed-use development known as the Hive, occupies the site of a former car dealership.

Photo © Jessica Christian

Martha Trela mtrela@urbanbloc.net