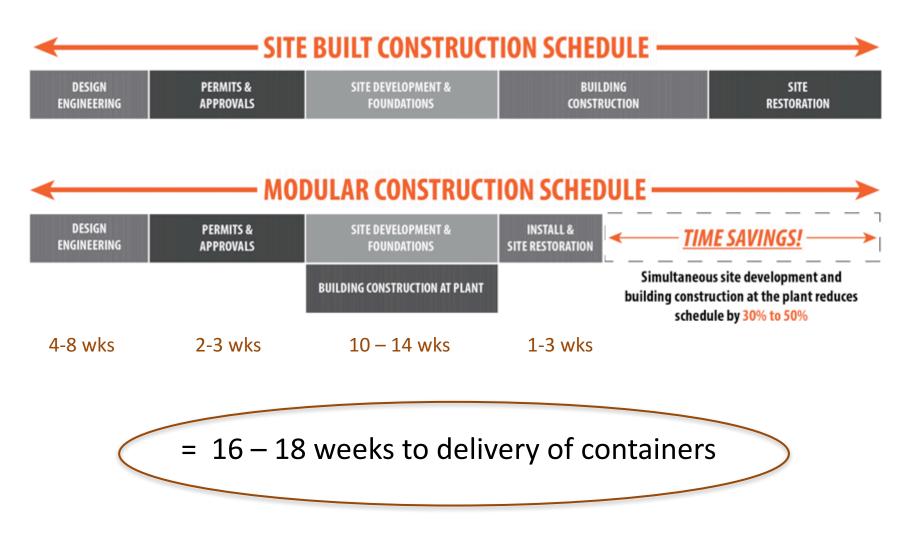

## Site Built vs Modular Construction Timeline

2018 Permanent Modular Construction Report