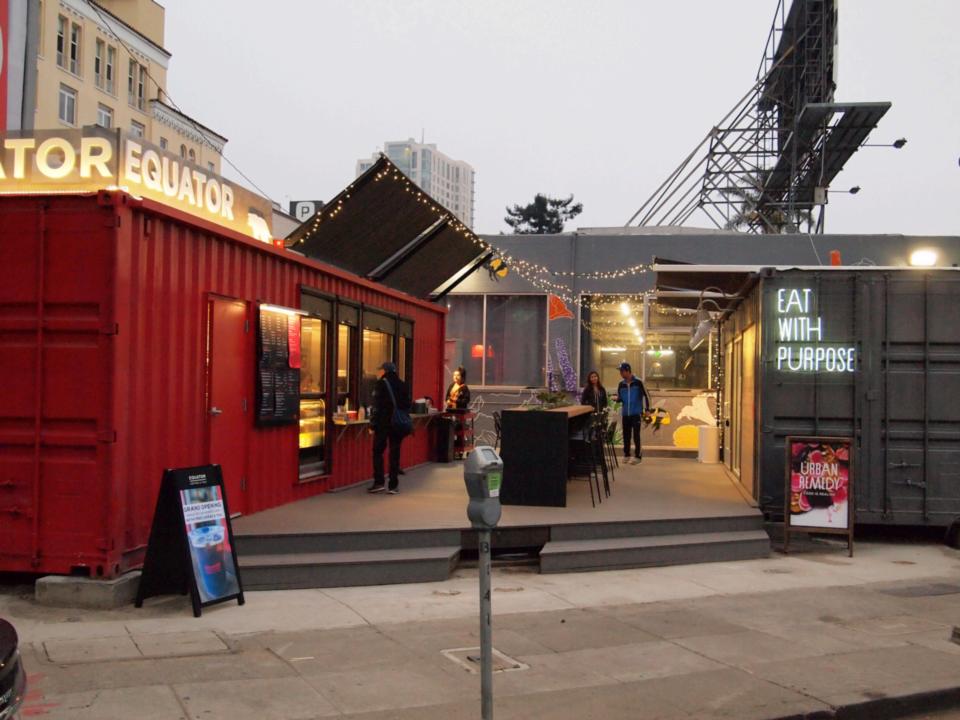

## Discussion Forum

Return to the topics page

International Code Council Approves MBI-Supported Building Code Change; Standardizes Construction with ISO Shipping Containers

## **Original Comment:**

At its Final Action Hearings in Richmond, Virginia, the International Code Council membership approved a code change that would allow ISO

shipping cont

MBI worked

overwhelmin ICC Membership approved a code change that would allow ISO shipping containers to be used in commercial construction....will the likelihood now be part of the 2021 International building code.