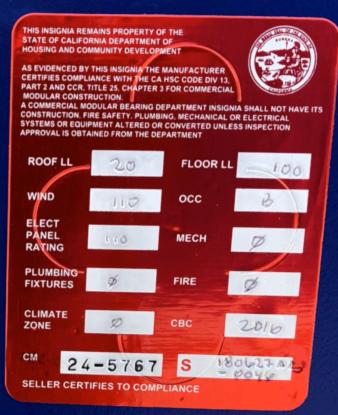

## Architectural Record, October 2018

A mixed-use development known as the Hive, occupies the site of a former car dealership.

Photo © Jessica Christian

Martha Trela mtrela@urbanbloc.net