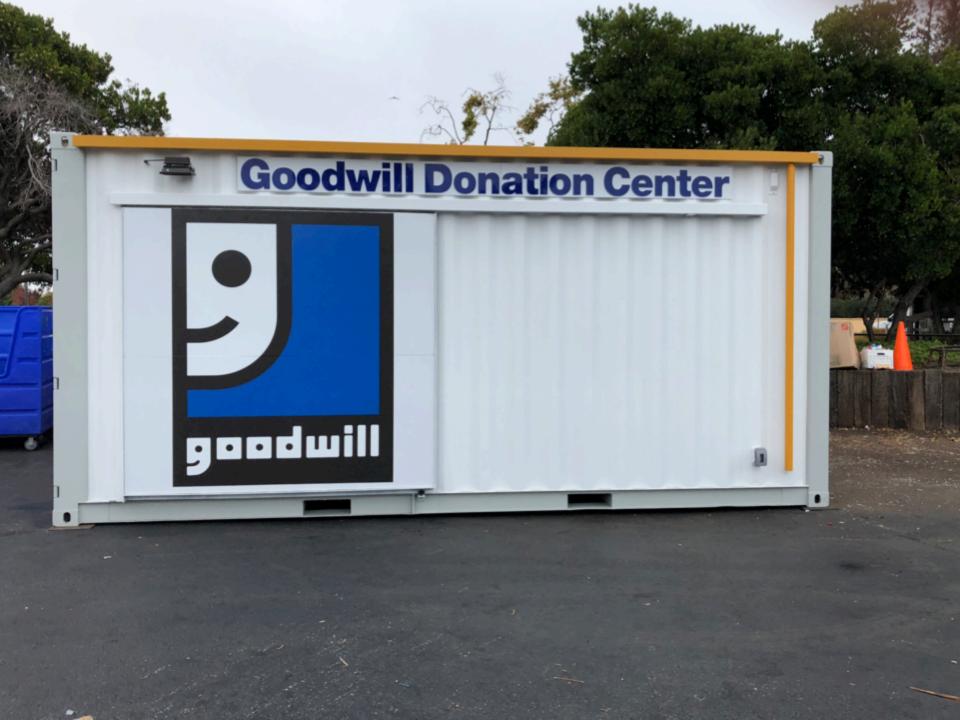

## Discussion Forum

Return to the topics page

International Code Council Approves MBI-Supported Building Code Change; Standardizes Construction with ISO Shipping Containers

## **Original Comment:**

At its Final Action Hearings in Richmond, Virginia, the International Code Council membership approved a code change that would allow ISO

shipping cont

MBI worked

overwhelmin ICC Membership approved a code change that would allow ISO shipping containers to be used in commercial construction....will the likelihood now be part of the 2021 International building code.