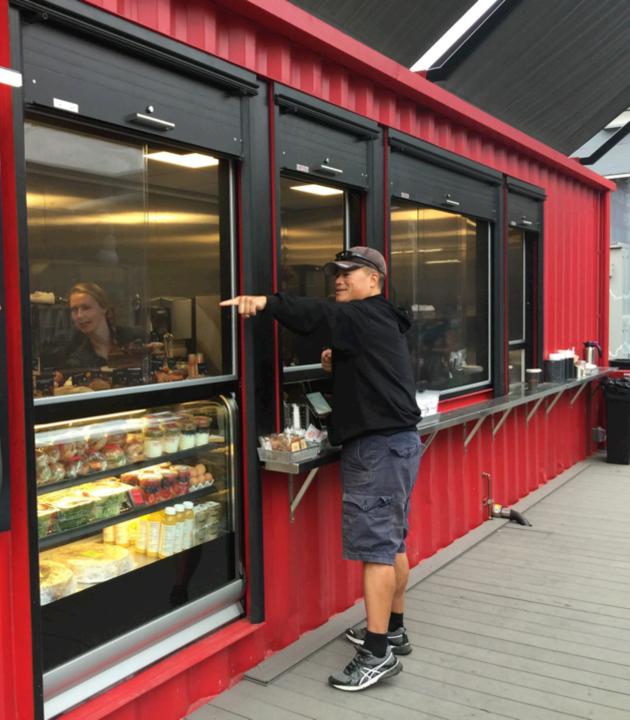

## Architectural Record, October 2018

A mixed-use development known as the Hive, occupies the site of a former car dealership.

Photo © Jessica Christian

Martha Trela mtrela@urbanbloc.net