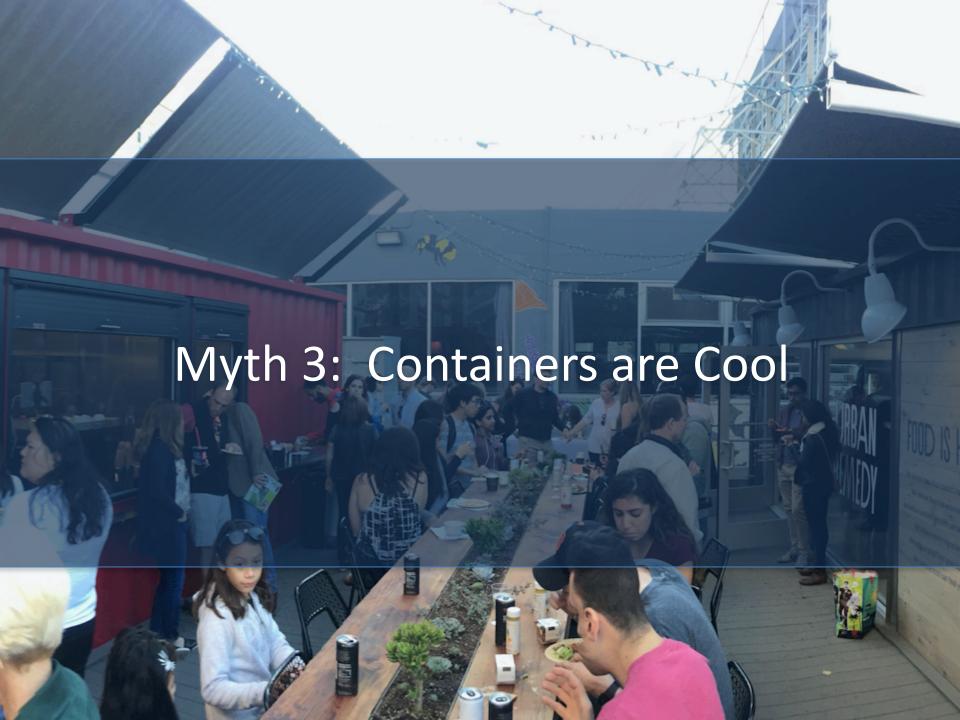

## Discussion Forum

Return to the topics page

International Code Council Approves MBI-Supported Building Code Change; Standardizes Construction with ISO Shipping Containers

## **Original Comment:**

At its Final Action Hearings in Richmond, Virginia, the International Code Council membership approved a code change that would allow ISO

shipping cont

MBI worked

overwhelmin ICC Membership approved a code change that would allow ISO shipping containers to be used in commercial construction....will the likelihood now be part of the 2021 International building code.