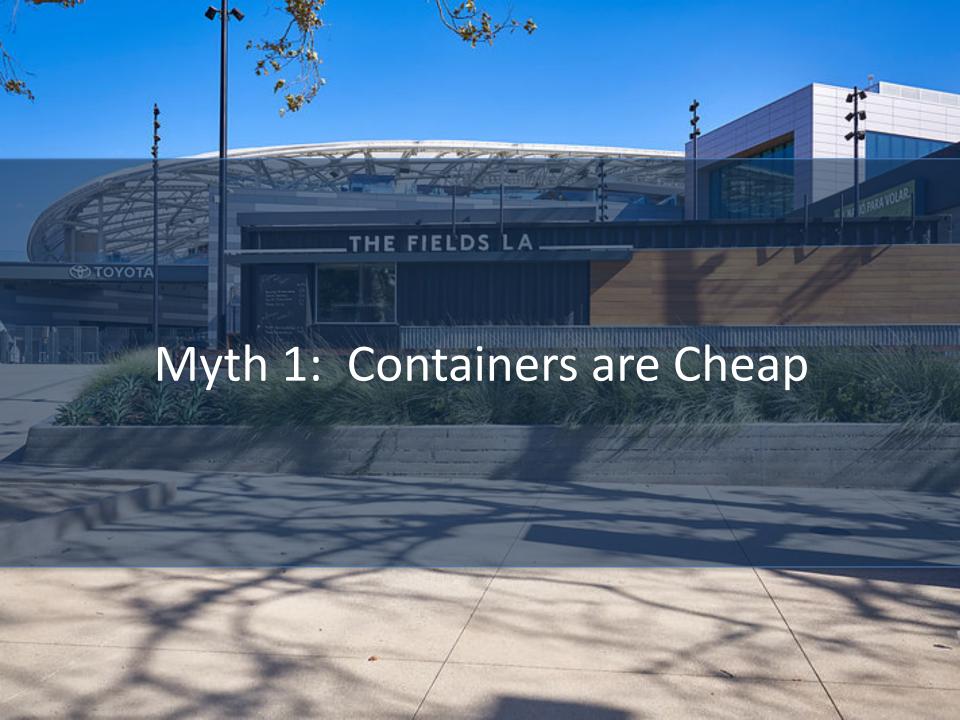

## Discussion Forum

Return to the topics page

International Code Council Approves MBI-Supported Building Code Change; Standardizes Construction with ISO Shipping Containers

## **Original Comment:**

At its Final Action Hearings in Richmond, Virginia, the International Code Council membership approved a code change that would allow ISO

shipping cont

MBI worked

overwhelmin ICC Membership approved a code change that would allow ISO shipping containers to be used in commercial construction....will the likelihood now be part of the 2021 International building code.