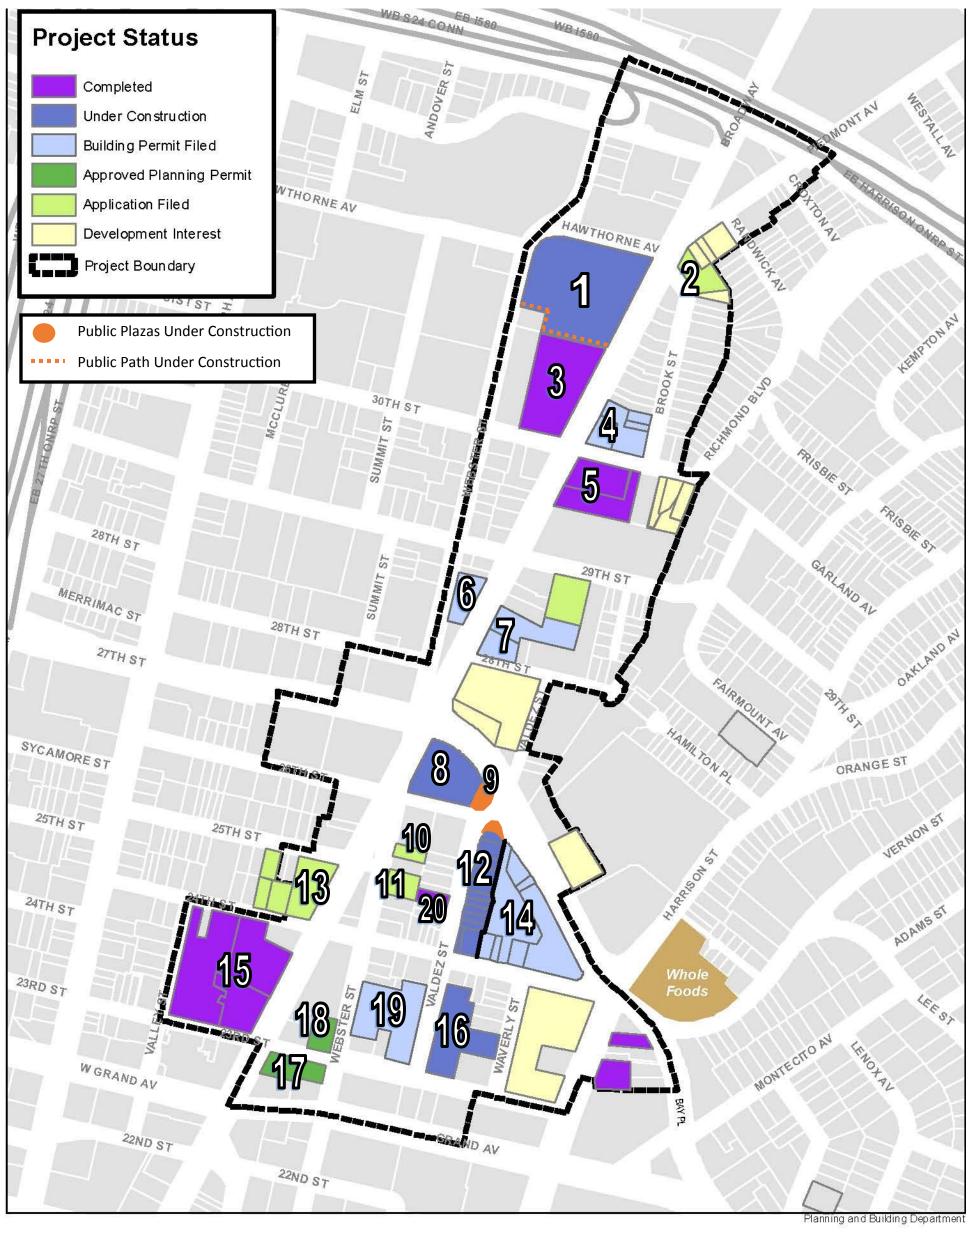

3073 Broadway
432 Residential Units
22,000 sf Retail
CityView
Status: Under
Construction

3300 Broadway
45 Residential Units
(4 affordable units)
2,891 sf Retail
California Capital
Investment Group
Status: Application Filed