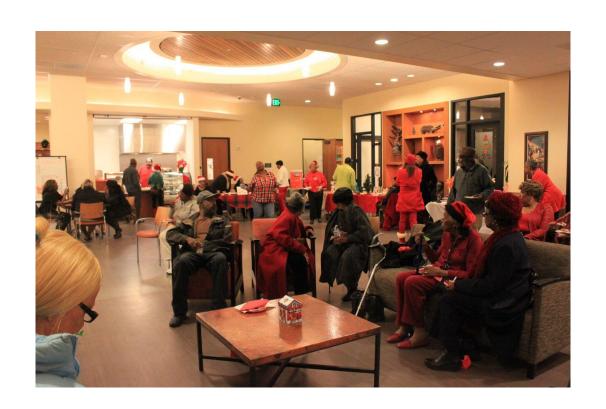

### thank you

#### **SAHA Senior Housing**





#### Context

#### Average

- Income: \$11,000
- Stay: 12 years
- Life expectancy: 82



- ✓ Frail Elderly
- ✓ Disabilities
- ✓ Experience with Homelessness



#### **Housing Goals**







- √ Adjacencies
- ✓ Multipurpose



- ✓ Common kitchen
- ✓ Fitness/Wellness
- ✓ Fob access
- ✓ Indoor/outdoor









- ✓ Smaller activity spaces
- ✓ Internet access & computer literacy



#### **Food Recovery & Security**







- √ Grocery give aways
- ✓ Nutrition
- ✓ Cooking

#### Gardening









#### **Looking Ahead**





- ✓ Transportation
- √ Home health services
- ✓ Larger units (?)



#### Dr. George W. Davis Senior Center and Residence



#### **Entrance for Residents**



# Courtyard



# Lobby



#### Café and Activities



# Gift Shop



## Quiet room



# Catering Kitchen



## Residence meeting lounge





## Accessible kitchen and living room



## View from your room





#### Bathrooms near bedroom



### Design Principles

- Afro Centric design reflect the culture
- Outdoor space inside lighting and ceilings
- Wayfinding easy to get around
- Gathering spaces throughout
- Bright and Colorful lively
- Leed Platinum utilizing grounds and plants
- Accessible within ADA regulations
- Connecting with community space for public
- Low income people deserve good design too

#### Design Team

- David Baker and Associates
- McCormack Baron Salazar
- Michael Willis Architects
- Gelfand Partners
- Life Span Design
- Cathy Davis and the seniors from Bayview Senior Services

# SPUR MESPUR

**Ideas + Action for a Be