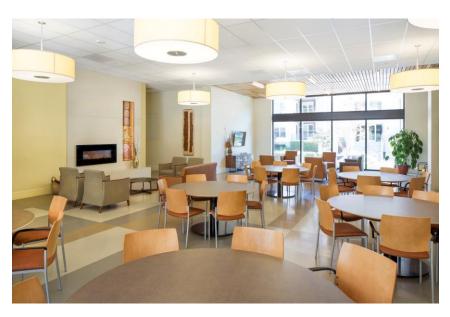

Average

- Income: \$11,000
- Stay: 12 years
- Life expectancy: 82



- ✓ Frail Elderly
- ✓ Disabilities
- ✓ Experience with Homelessness



#### **Housing Goals**







- √ Adjacencies
- ✓ Multipurpose



- ✓ Common kitchen
- ✓ Fitness/Wellness
- ✓ Fob access
- ✓ Indoor/outdoor









- ✓ Smaller activity spaces
- ✓ Internet access & computer literacy



#### **Food Recovery & Security**







- √ Grocery give aways
- ✓ Nutrition
- ✓ Cooking

#### Gardening









#### **Looking Ahead**





- ✓ Transportation
- √ Home health services
- ✓ Larger units (?)



#### Dr. George W. Davis Senior Center and Residence



#### **Entrance for Residents**



# Courtyard



# Lobby



#### Café and Activities



# Gift Shop



## Quiet room



# Catering Kitchen



## Residence meeting lounge





## Accessible kitchen and living room



## View from your room





#### Bathrooms near bedroom



### Design Principles

- Afro Centric design reflect the culture
- Outdoor space inside lighting and ceilings
- Wayfinding easy to get around
- Gathering spaces throughout
- Bright and Colorful lively
- Leed Platinum utilizing grounds and plants
- Accessible within ADA regulations
- Connecting with community space for public
- Low income people deserve good design too

#### Design Team

- David Baker and Associates
- McCormack Baron Salazar
- Michael Willis Architects
- Gelfand Partners
- Life Span Design
- Cathy Davis and the seniors from Bayview Senior Services

# SPUR MESPUR

**Ideas + Action for a Better City** 

learn more at SPUR.org

tweet about this event
@SPUR\_Urbanist
#SeniorH