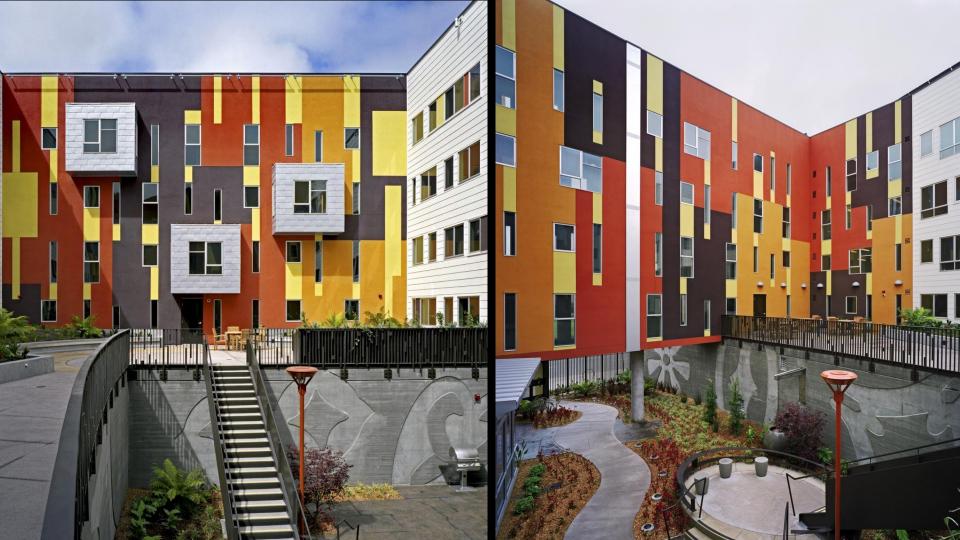

#### Dr. George W. Davis Senior Center and Residence

### Design Principles

- Afro Centric design reflect the culture
- Outdoor space inside lighting and ceilings
- Wayfinding easy to get around
- Gathering spaces throughout
- Bright and Colorful lively
- Leed Platinum utilizing grounds and plants
- Accessible within ADA regulations
- Connecting with community space for public
- Low income people deserve good design too