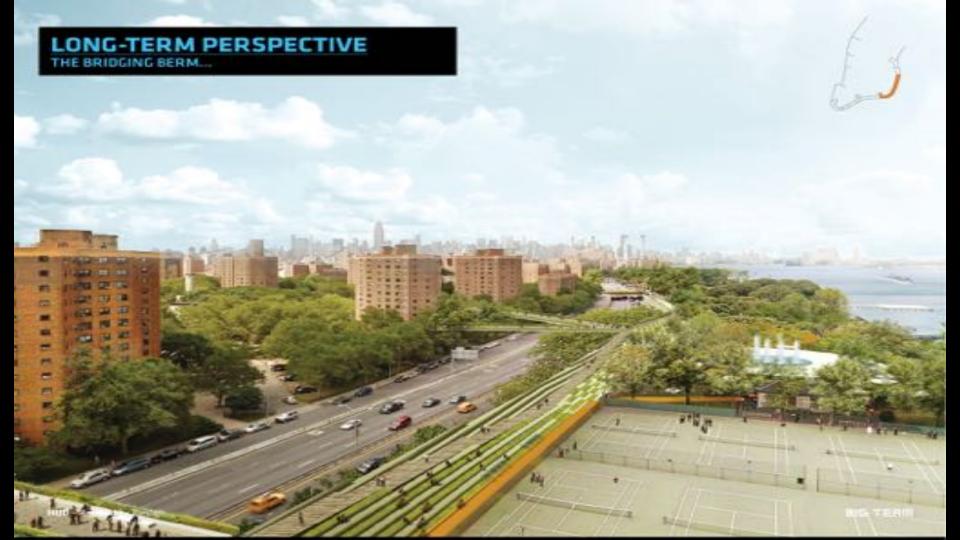

### SCALES and TIME

IMAGE: BIG TEAM

### SOCIAL INFRASTRUCTURE

Integrating flood protection with improved access and open spaces throughout East River Park and Stuyvesant Cove.

TWO BRIDGES - UNDER FDR

**EXISTING CONDITION** 