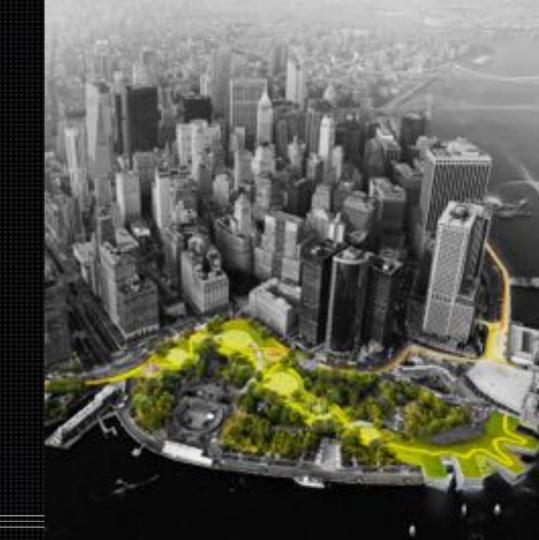

# THE BIG "U": Manhattan, NYC

Goal: Protect a 10 mile flood zone around the low-lining areas of Manhattan.

### Addresses multiple issues:

- Flooding from storm surge
- Protection of low income housing
- Improvement of recreational space
- Safe access to waterfront
- Improved transit options
- Biodiversity

HUD - Rebuild by Design