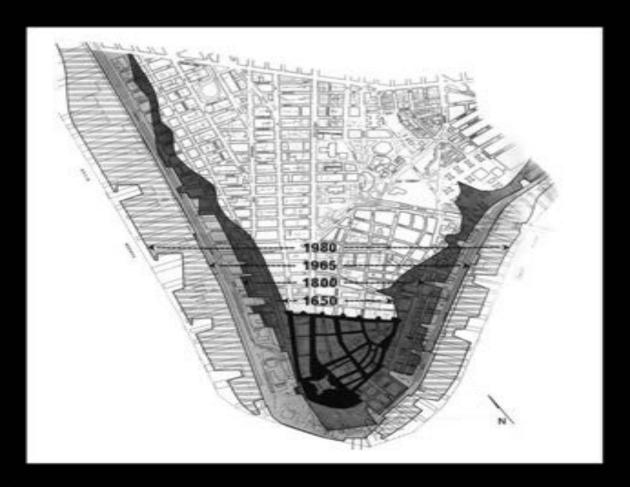

### SOCIAL INFRASTRUCTURE

Integrating flood protection with improved access and open spaces throughout East River Park and Stuyvesant Cove.

TWO BRIDGES - UNDER FDR

**EXISTING CONDITION** 