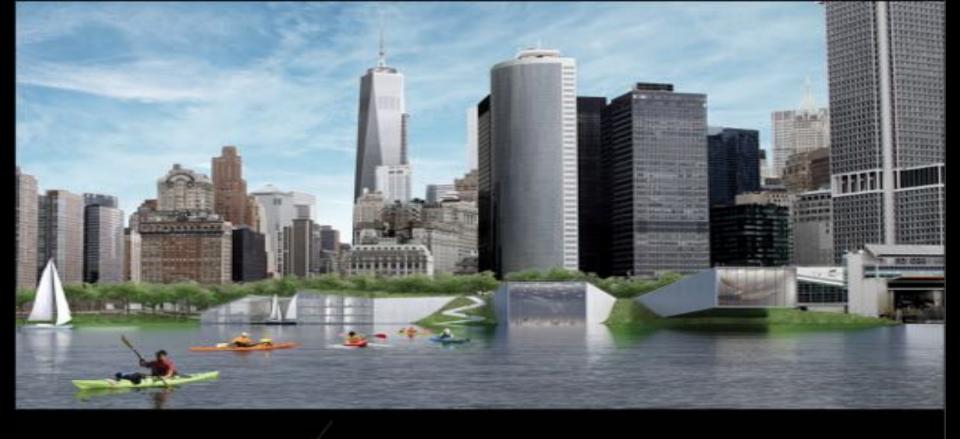

ovement of recreational space
- Safe access to waterfront
- Improved transit options
- Biodiversity





HUD - Rebuild by Design





HUD - Rebuild by Design







**HUB** - Rebuild by Design

BIG . DIE

### SOCIAL INFRASTRUCTURE

Integrating flood protection with improved access and open spaces throughout East River Park and Stuyvesant Cove.













TWO BRIDGES - UNDER FDR

**EXISTING CONDITION** 



# FLI

#### FLIP-DOWN DEPLOYABLE ART

A NEW BAND OF PUBLIC SPACE ALONG THE WATERFRONT!

HUD - Rebuild by Design





THE STORM

PANELS DEPLOYED IN PLACE PRIOR TO EVENT



### **FULTON FISH MARKET**

**EXISTING CONDITIONS** 



### SOUTH STREET PAVILIONS

FLEXIBLE PROGRAMMING ON FLOODSIDE!

HUB - Rebuild by Design



### STORM

GATES CLOSED, FURNITURE REMOVED



HUB - Rebuild by Design



### HARBOR BERM!

HARBOR MIDDLE SCHOOL AND REVERSE AQUARIUM