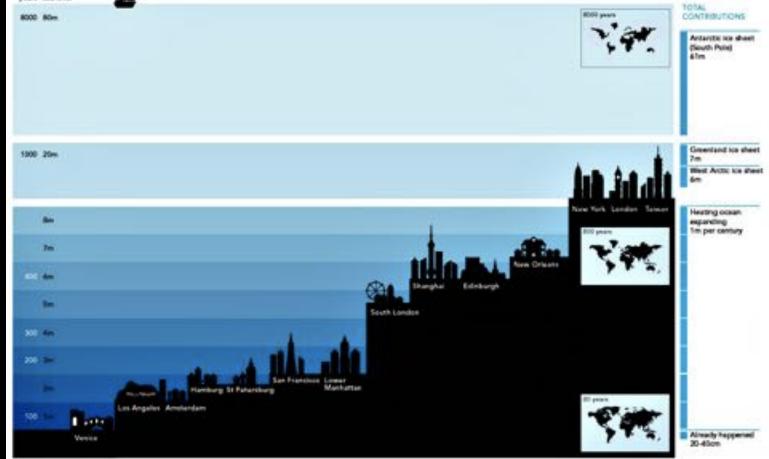

# NYC isn't the only one

IPCC Predictions

Savis McCondiess // v1.0 // Jon 2010 Bustrations: Laura Sutivan S. Joe Swainson

years nealesel

note: Heights above sea level way across cifes. Lowest points used. source IPCC, NASA NewScientist.com, Potediam institute, Sea Level Explorer We can't afford to keep doing things the same way