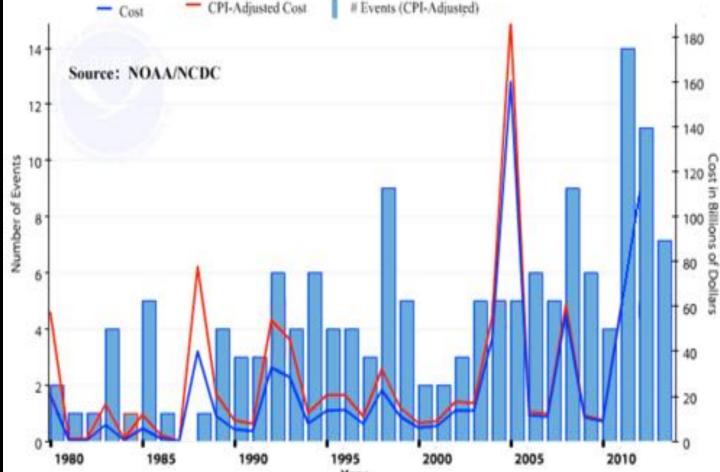

# Billion-Dollar U.S. Weather Disasters, 1980 - 2013 — Cost — CPI-Adjusted Cost | # Events (CPI-Adjusted)