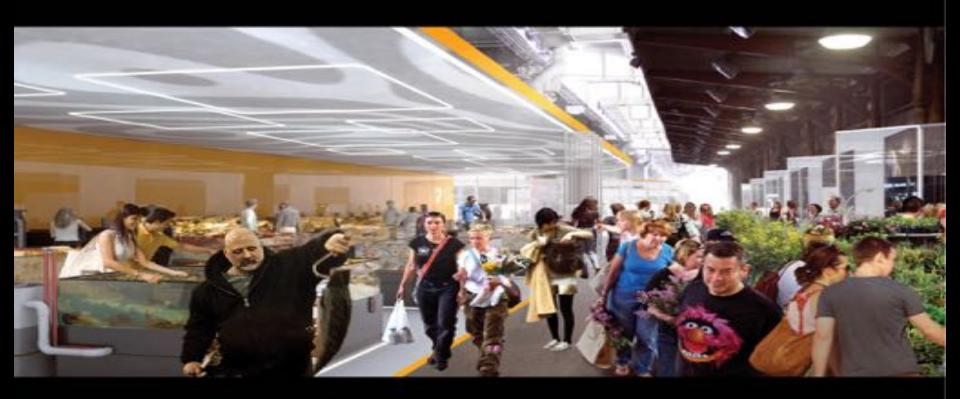

10 mile flood zone around the low-lining areas of Manhattan.

### Addresses multiple issues:

- Flooding from storm surge
- Protection of low income housing
- Improvement of recreational space
- Safe access to waterfront
- Improved transit options
- Biodiversity





HUD - Rebuild by Design





HUD - Rebuild by Design







**HUB** - Rebuild by Design

BIG . DIE

### SOCIAL INFRASTRUCTURE

Integrating flood protection with improved access and open spaces throughout East River Park and Stuyvesant Cove.













TWO BRIDGES - UNDER FDR

**EXISTING CONDITION** 



# FLI

#### FLIP-DOWN DEPLOYABLE ART

A NEW BAND OF PUBLIC SPACE ALONG THE WATERFRONT!

HUD - Rebuild by Design





THE STORM

PANELS DEPLOYED IN PLACE PRIOR TO EVENT



### **FULTON FISH MARKET**

**EXISTING CONDITIONS** 



### SOUTH STREET PAVILIONS

FLEXIBLE PROGRAMMING ON FLOODSIDE!

HUB - Rebuild by Design



### STORM

GATES CLOSED, FURNITURE REMOVED



HUB - Rebuild by Design



### HARBOR BERM!

HARBOR MIDDLE SCHOOL AND REVERSE AQUARIUM