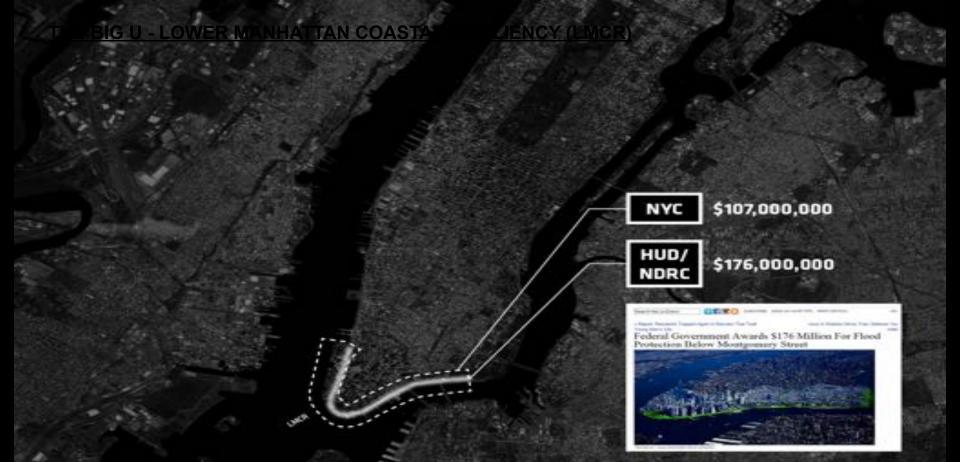

# THE BIG "U": Manhattan, NYC

Goal: Protect a 10 mile flood zone around the low-lining areas of Manhattan.

### Addresses multiple issues:

- Flooding from storm surge
- Protection of low income housing
- Improvement of recreational space
- Safe access to waterfront
- Improved transit options
- Biodiversity

HUD - Rebuild by Design