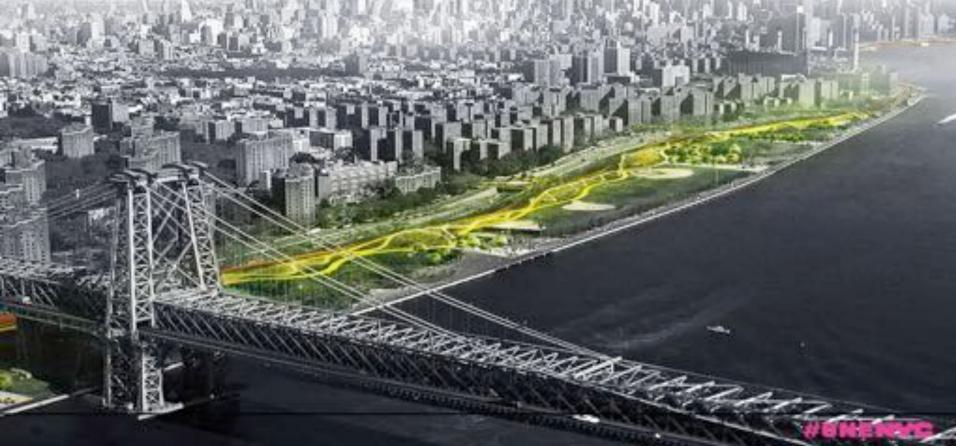

# THE BIG "U": Manhattan, NYC

Goal: Protect a 10 mile flood zone around the low-lining areas of Manhattan.

### Addresses multiple issues:

- Flooding from storm surge
- Protection of low income housing
- Improvement of recreational space
- Safe access to waterfront
- Improved transit options
- Biodiversity

HUD - Rebuild by Design