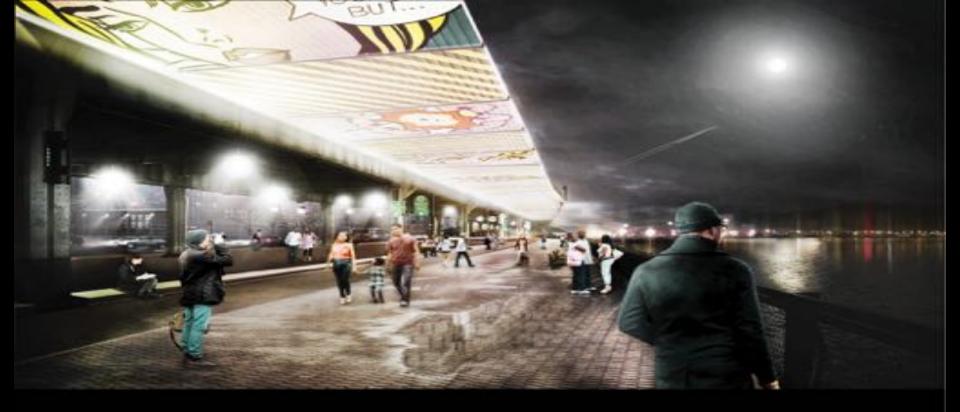

### SOCIAL INFRASTRUCTURE

Integrating flood protection with improved access and open spaces throughout East River Park and Stuyvesant Cove.

TWO BRIDGES - UNDER FDR

**EXISTING CONDITION** 

# FLI

#### FLIP-DOWN DEPLOYABLE ART

A NEW BAND OF PUBLIC SPACE ALONG THE WATERFRONT!

HUD - Rebuild by Design

THE STORM

PANELS DEPLOYED IN PLACE PRIOR TO EVENT