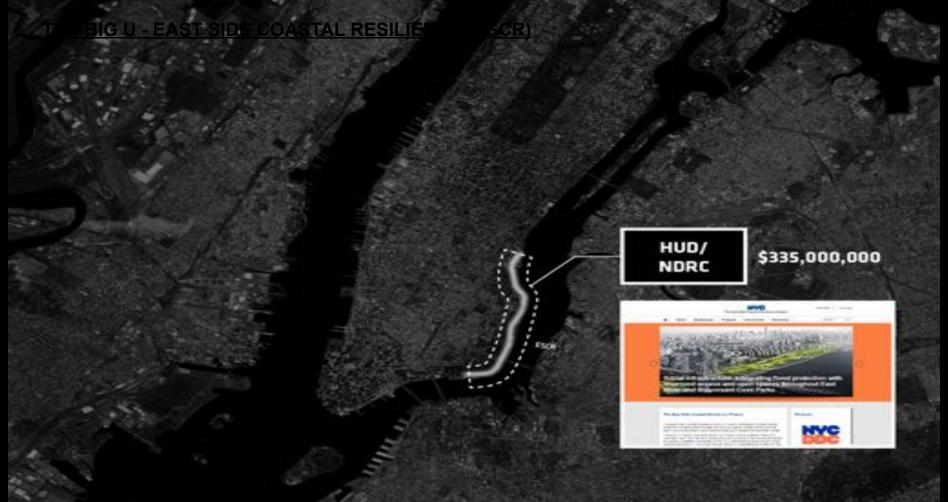

# THE BIG "U": Manhattan, NYC

Goal: Protect a 10 mile flood zone around the low-lining areas of Manhattan.

### Addresses multiple issues:

- Flooding from storm surge
- Protection of low income housing
- Improvement of recreational space
- Safe access to waterfront
- Improved transit options
- Biodiversity

HUD - Rebuild by Design