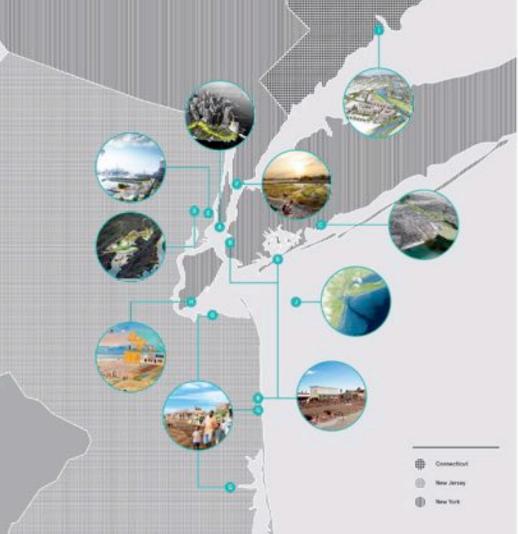

## RESEARCH DIFFERENTLY

Jamaica Bay

Jersey Shore

Lower East Side, Hoboken, and Jersey City

Bridgeport, Milford, and Fairfield

Staten Island

Long Island

Red Hook and Lower Manhattan