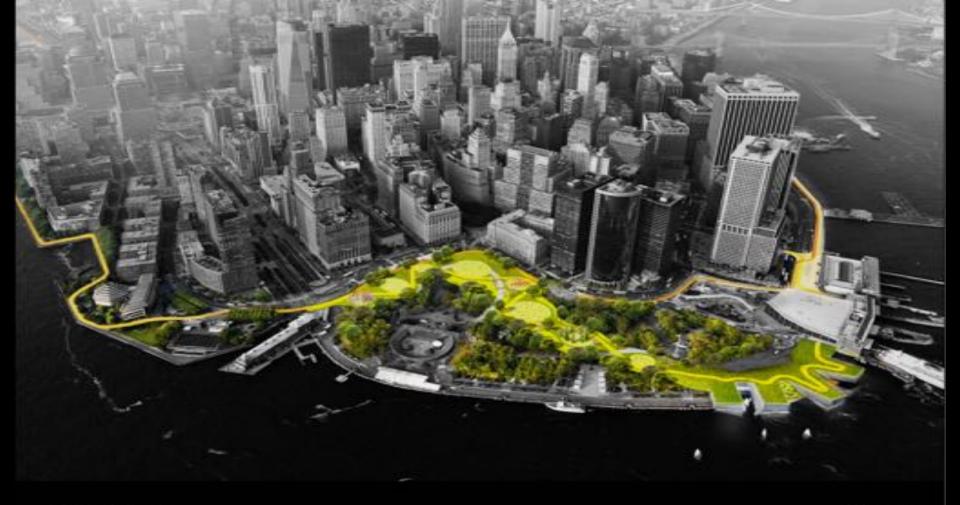

roved transit options
- Biodiversity





HUD - Rebuild by Design





HUD - Rebuild by Design







**HUB** - Rebuild by Design

BIG . DIE

### SOCIAL INFRASTRUCTURE

Integrating flood protection with improved access and open spaces throughout East River Park and Stuyvesant Cove.













TWO BRIDGES - UNDER FDR

**EXISTING CONDITION** 



# FLI

#### FLIP-DOWN DEPLOYABLE ART

A NEW BAND OF PUBLIC SPACE ALONG THE WATERFRONT!

HUD - Rebuild by Design





THE STORM

PANELS DEPLOYED IN PLACE PRIOR TO EVENT



### **FULTON FISH MARKET**

**EXISTING CONDITIONS** 



### SOUTH STREET PAVILIONS

FLEXIBLE PROGRAMMING ON FLOODSIDE!

HUB - Rebuild by Design



### STORM

GATES CLOSED, FURNITURE REMOVED



HUB - Rebuild by Design



### HARBOR BERM!

HARBOR MIDDLE SCHOOL AND REVERSE AQUARIUM