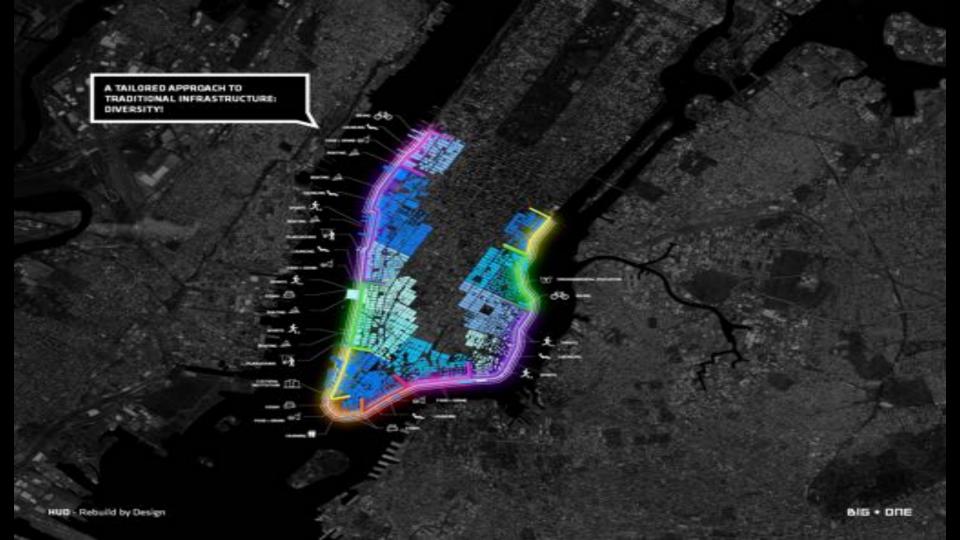

# THE BIG "U": Manhattan, NYC

Goal: Protect a 10 mile flood zone around the low-lining areas of Manhattan.

### Addresses multiple issues:

- Flooding from storm surge
- Protection of low income housing
- Improvement of recreational space
- Safe access to waterfront
- Improved transit options
- Biodiversity

HUD - Rebuild by Design