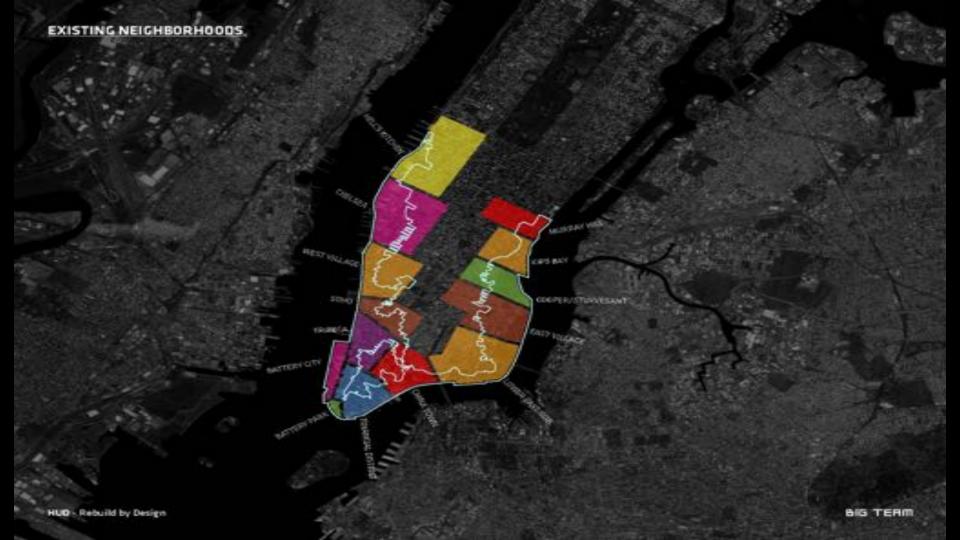

## RESEARCH DIFFERENTLY

Jamaica Bay

Jersey Shore

Lower East Side, Hoboken, and Jersey City

Bridgeport, Milford, and Fairfield

Staten Island

Long Island

Red Hook and Lower Manhattan