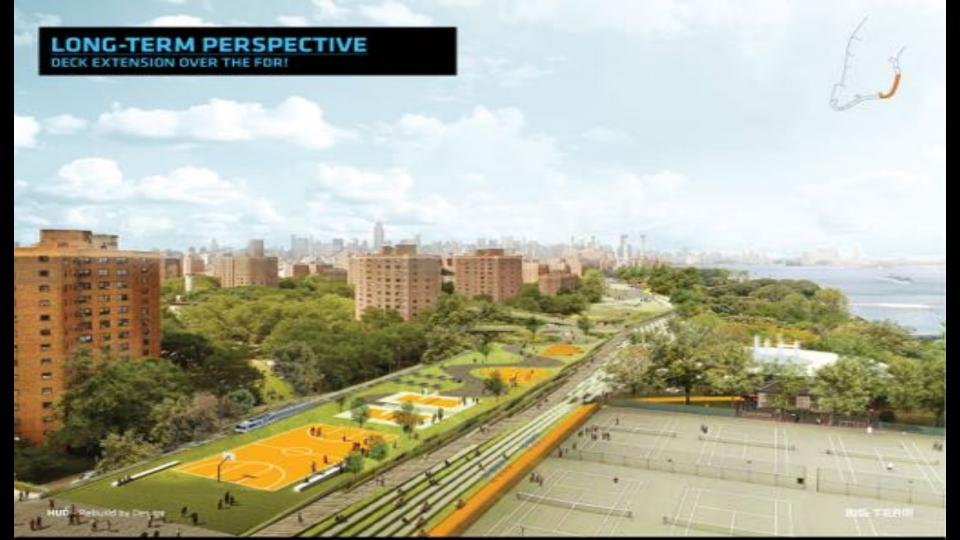

### SCALES and TIME

IMAGE: BIG TEAM

### SOCIAL INFRASTRUCTURE

Integrating flood protection with improved access and open spaces throughout East River Park and Stuyvesant Cove.

TWO BRIDGES - UNDER FDR

**EXISTING CONDITION** 