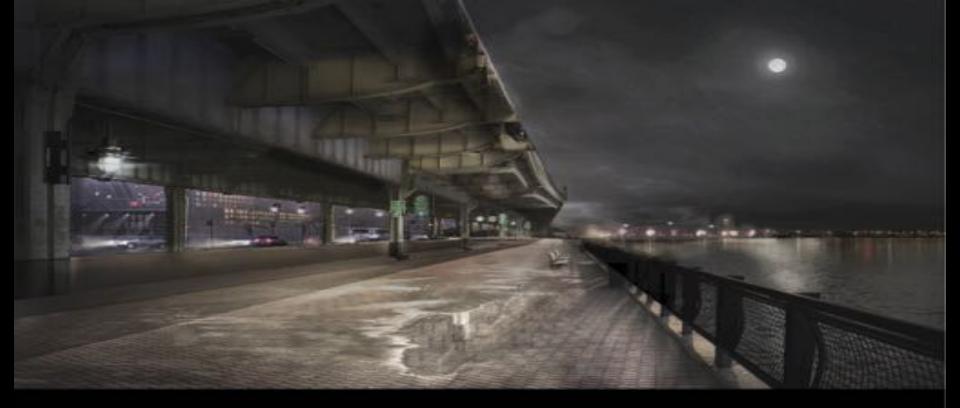

### SOCIAL INFRASTRUCTURE

Integrating flood protection with improved access and open spaces throughout East River Park and Stuyvesant Cove.

TWO BRIDGES - UNDER FDR

**EXISTING CONDITION** 

# FLI

#### FLIP-DOWN DEPLOYABLE ART

A NEW BAND OF PUBLIC SPACE ALONG THE WATERFRONT!

HUD - Rebuild by Design

THE STORM

PANELS DEPLOYED IN PLACE PRIOR TO EVENT