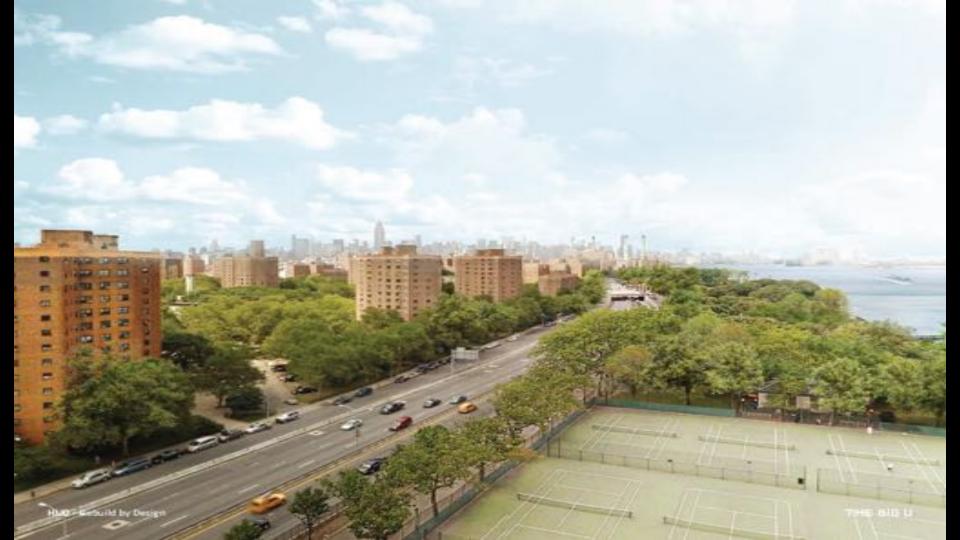

### SOCIAL INFRASTRUCTURE

Integrating flood protection with improved access and open spaces throughout East River Park and Stuyvesant Cove.

TWO BRIDGES - UNDER FDR

**EXISTING CONDITION** 