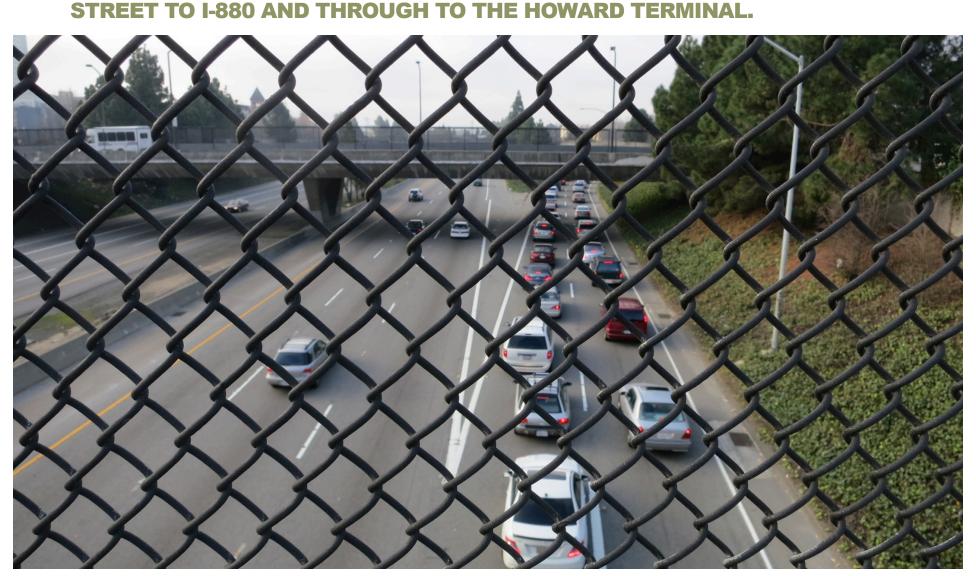

# TRANSFORM I-980 FREEWAY INTO AN AT-GRADE MULTI-WAY BOULEVARD ALONG BRUSH STREET FROM 20TH STREET TO I-880 AND THROUGH TO THE HOWARD TERMINAL.

### **ESTABLISH A NEW FRONT DOOR TO OAKLAND:**

REMOVE THE I-980 ON/OFF-RAMP OVERPASSES OVER I-880 AND REPLACE WITH NEW ON/OFF-RAMPS CONNECTING TO 5TH AND 6TH STREETS. THIS WILL OPEN UP THE OAKLAND SKYLINE TO VIEW FROM I-880