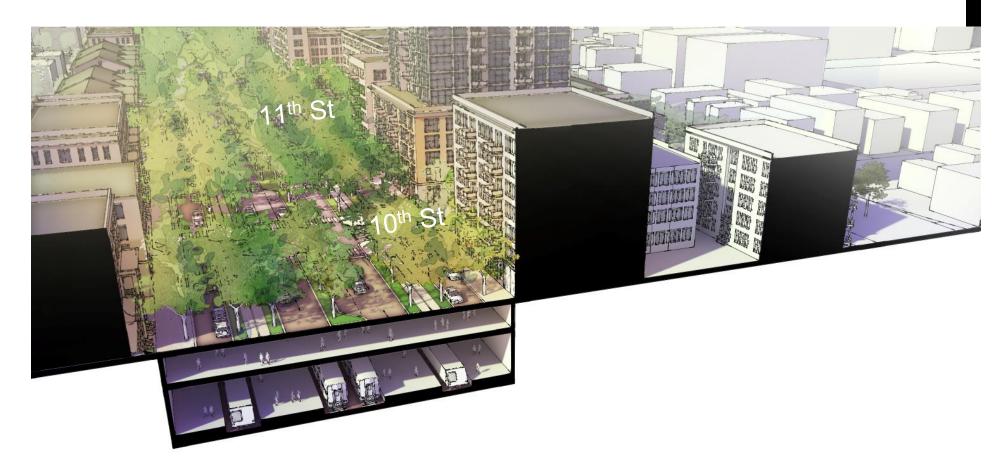

### **NEW TRANSIT LINES UNDER THE I-980 MULTI-WAY BOULEVARD**

### **BOULEVARD DETAIL MULTIWAY & MULTI-MODAL** 13' 18' 22' 12' 22' 18' THROUGH LANES BART/CALTRAIN WEST BOUND BART/CALTRAIN EAST BOUND **Additional Rail Lines as Needed**