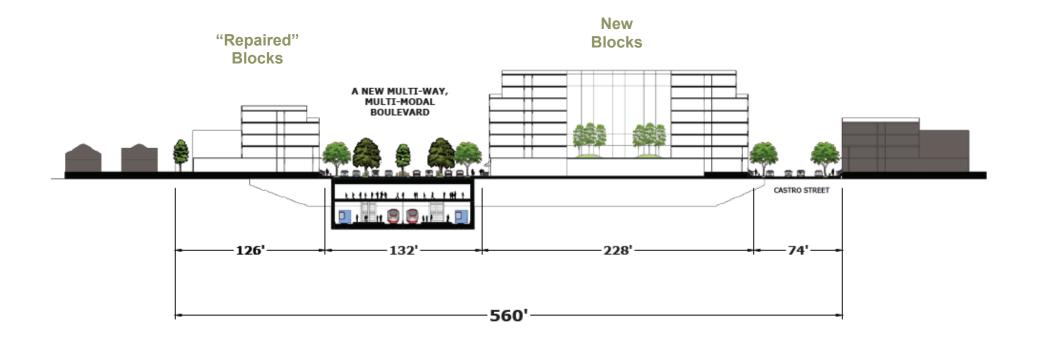

## CREATE APPROXIMATELY 17 NET NEW ACRES OF NEW PUBLICLY-CONTROLLED LAND BY CREATING 13

NEW CITY BLOCKS BETWEEN CASTRO STREET AND THE I-980 BOULEVARD AND REPAIRING SEVEN BLOCKS WEST OF THE I-980 BOULEVARD.