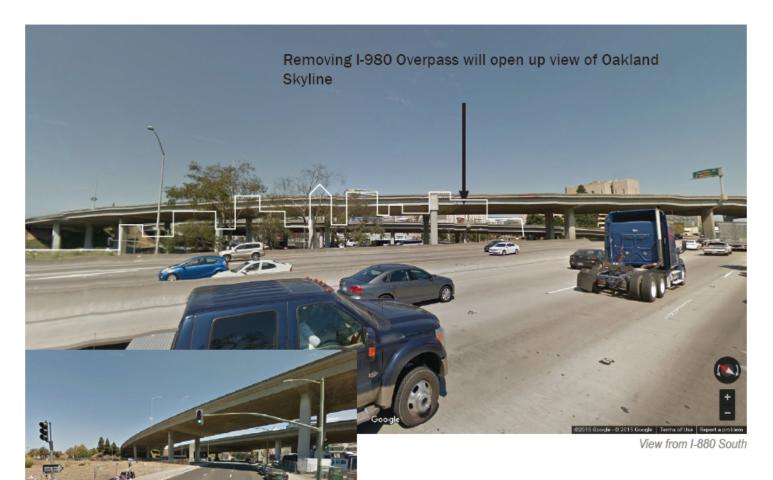

### **ESTABLISH A NEW FRONT DOOR TO OAKLAND:**

REMOVE THE I-980 ON/OFF-RAMP OVERPASSES OVER I-880 AND REPLACE WITH NEW ON/OFF-RAMPS CONNECTING TO 5TH AND 6TH STREETS. THIS WILL OPEN UP THE OAKLAND SKYLINE TO VIEW FROM I-880