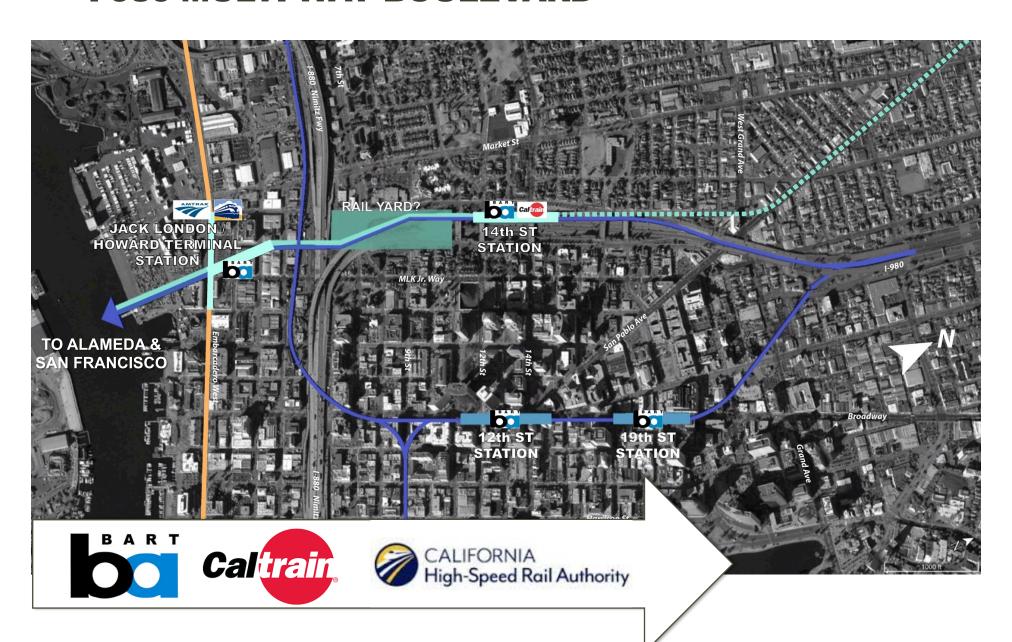

### **NEW TRANSIT LINES UNDER THE I-980 MULTI-WAY BOULEVARD**

## CONNECT CALTRAIN/HSR TO OAKLAND THROUGH A NEW, SECOND TRANSBAY CROSSING AND

**ESTABLISHING A NEW BART/CALTRAIN/HSR STATION AT 14TH STREET.** 