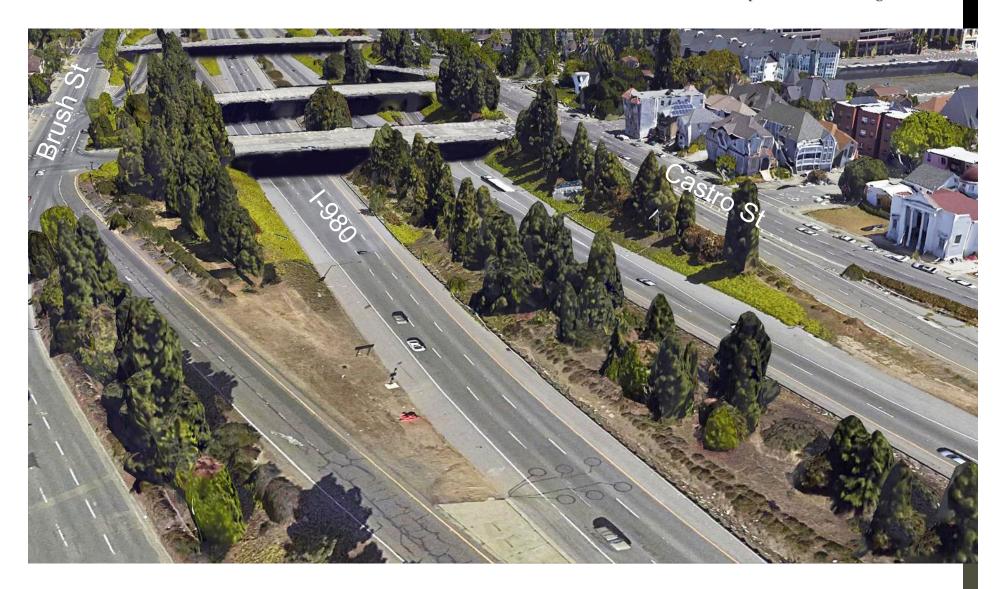

## CREATE APPROXIMATELY 17 NET NEW ACRES OF NEW PUBLICLY-CONTROLLED LAND BY CREATING 13

NEW CITY BLOCKS BETWEEN CASTRO STREET AND THE I-980 BOULEVARD AND REPAIRING SEVEN BLOCKS WEST OF THE I-980 BOULEVARD.