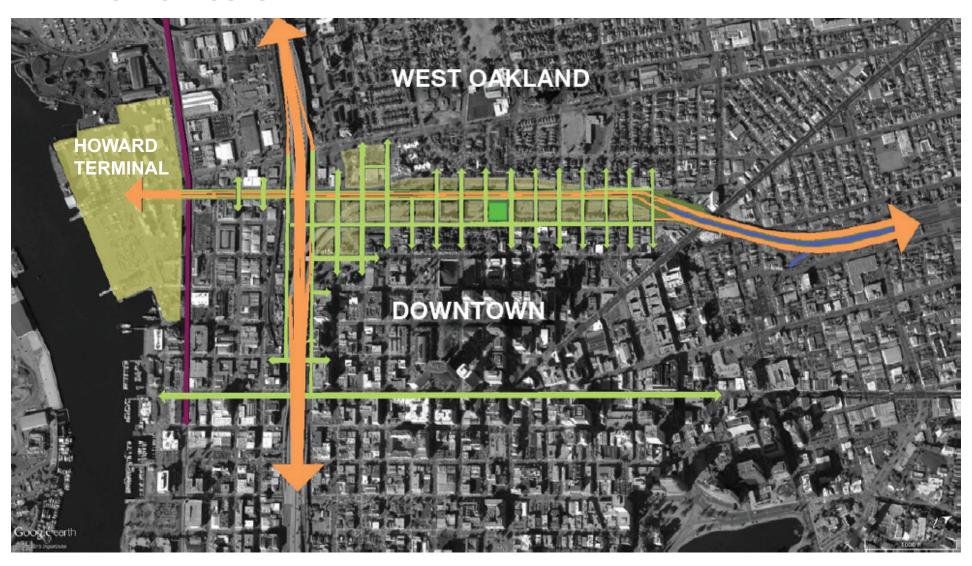

### **RECONNECT WEST OAKLAND TO DOWNTOWN**

BY REESTABLISHING 12 CITY STREETS AND REDUCING WALK DISTANCE ACROSS THE ROW AND BETTERING ACCESS BETWEEN THE NEIGHBORHOODS.

## CREATE APPROXIMATELY 17 NET NEW ACRES OF NEW PUBLICLY-CONTROLLED LAND BY CREATING 13

NEW CITY BLOCKS BETWEEN CASTRO STREET AND THE I-980 BOULEVARD AND REPAIRING SEVEN BLOCKS WEST OF THE I-980 BOULEVARD.

### **ESTABLISH A NEW FRONT DOOR TO OAKLAND:**

REMOVE THE I-980 ON/OFF-RAMP OVERPASSES OVER I-880 AND REPLACE WITH NEW ON/OFF-RAMPS CONNECTING TO 5TH AND 6TH STREETS. THIS WILL OPEN UP THE OAKLAND SKYLINE TO VIEW FROM I-880