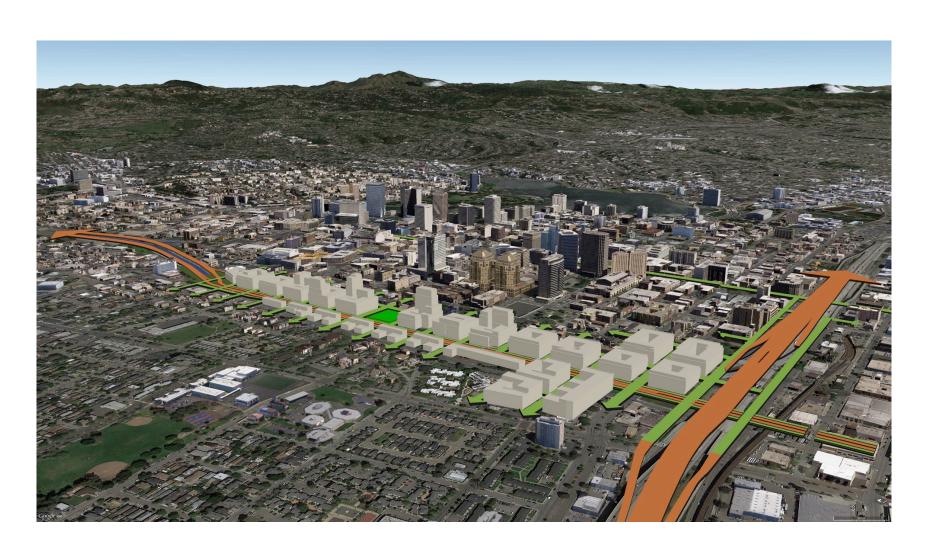

### **RECONNECT WEST OAKLAND TO DOWNTOWN**

BY REESTABLISHING 12 CITY STREETS AND REDUCING WALK DISTANCE ACROSS THE ROW AND BETTERING ACCESS BETWEEN THE NEIGHBORHOODS.

## CREATE APPROXIMATELY 17 NET NEW ACRES OF NEW PUBLICLY-CONTROLLED LAND BY CREATING 13

NEW CITY BLOCKS BETWEEN CASTRO STREET AND THE I-980 BOULEVARD AND REPAIRING SEVEN BLOCKS WEST OF THE I-980 BOULEVARD.