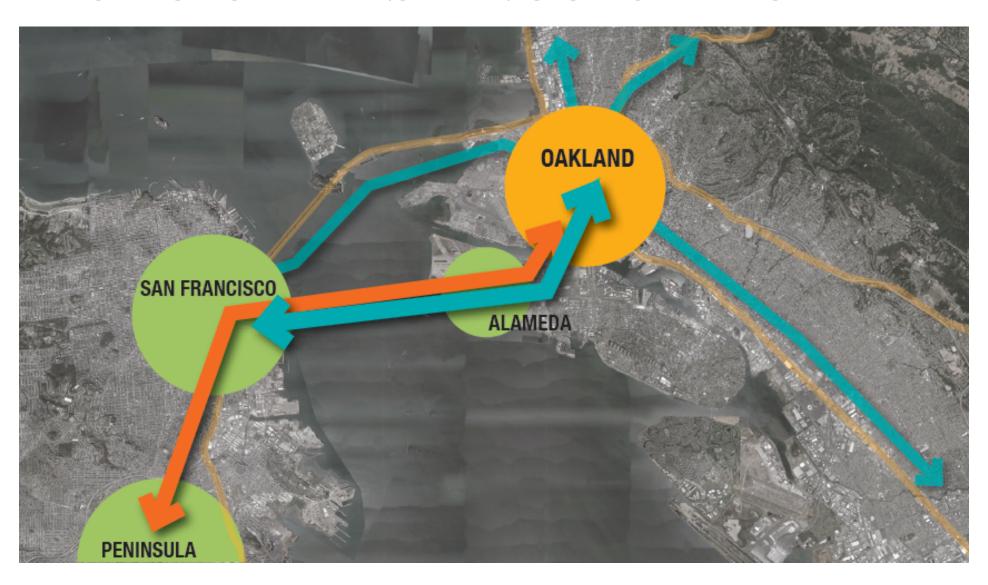

## CONNECT CALTRAIN/HSR TO OAKLAND THROUGH A NEW, SECOND TRANSBAY CROSSING AND

**ESTABLISHING A NEW BART/CALTRAIN/HSR STATION AT 14TH STREET.** 