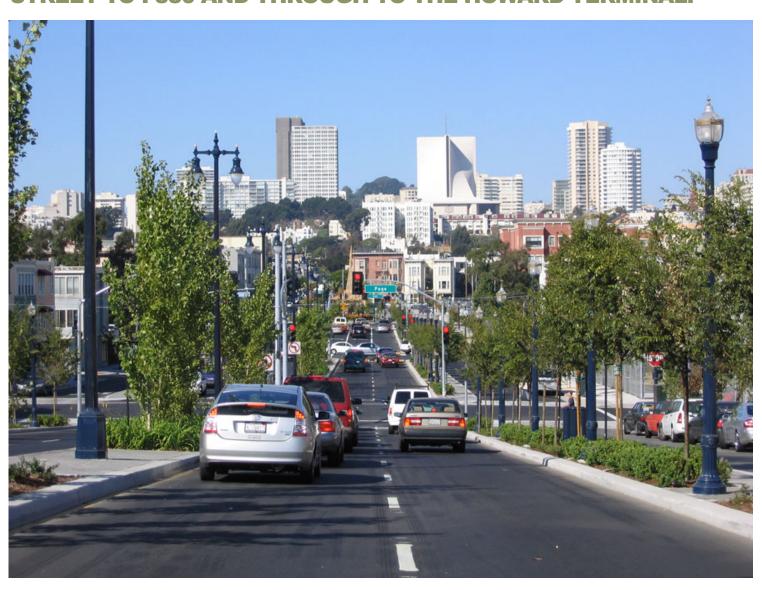

## TRANSFORM I-980 FREEWAY INTO AN AT-GRADE MULTI-WAY BOULEVARD ALONG BRUSH STREET FROM 20TH



# TRANSFORM I-980 FREEWAY INTO AN AT-GRADE MULTI-WAY BOULEVARD ALONG BRUSH STREET FROM 20TH STREET TO I-880 AND THROUGH TO THE HOWARD TERMINAL.



### THE MULTIWAY BOULEVARD SOLUTION





### **RECONNECT WEST OAKLAND TO DOWNTOWN**

BY REESTABLISHING 12 CITY STREETS AND REDUCING WALK DISTANCE ACROSS THE ROW AND BETTERING ACCESS BETWEEN THE NEIGHBORHOODS.



### **RECONNECT WEST OAKLAND TO DOWNTOWN**

BY REESTABLISHING 12 CITY STREETS AND REDUCING WALK DISTANCE ACROSS THE ROW AND BETTERING ACCESS BETWEEN THE NEIGHBORHOODS.



## CREATE APPROXIMATELY 17 NET NEW ACRES OF NEW PUBLICLY-CONTROLLED LAND BY CREATING 13

NEW CITY BLOCKS BETWEEN CASTRO STREET AND THE I-980 BOULEVARD AND REPAIRING SEVEN BLOCKS WEST OF THE I-980 BOULEVARD.



## CREATE APPROXIMATELY 17 NET NEW ACRES OF NEW PUBLICLY-CONTROLLED LAND BY CREATING 13

NEW CITY BLOCKS BETWEEN CASTRO STREET AND THE I-980 BOULEVARD AND REPAIRING SEVEN BLOCKS WEST OF THE I-980 BOULEVARD