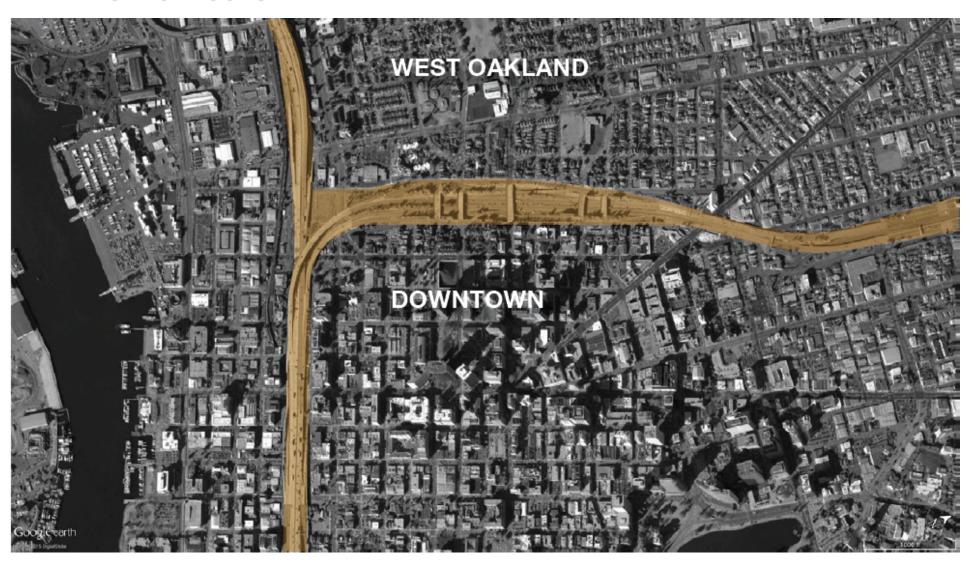

# TRANSFORM I-980 FREEWAY INTO AN AT-GRADE MULTI-WAY BOULEVARD ALONG BRUSH STREET FROM 20TH STREET TO I-880 AND THROUGH TO THE HOWARD TERMINAL.

### THE MULTIWAY BOULEVARD SOLUTION