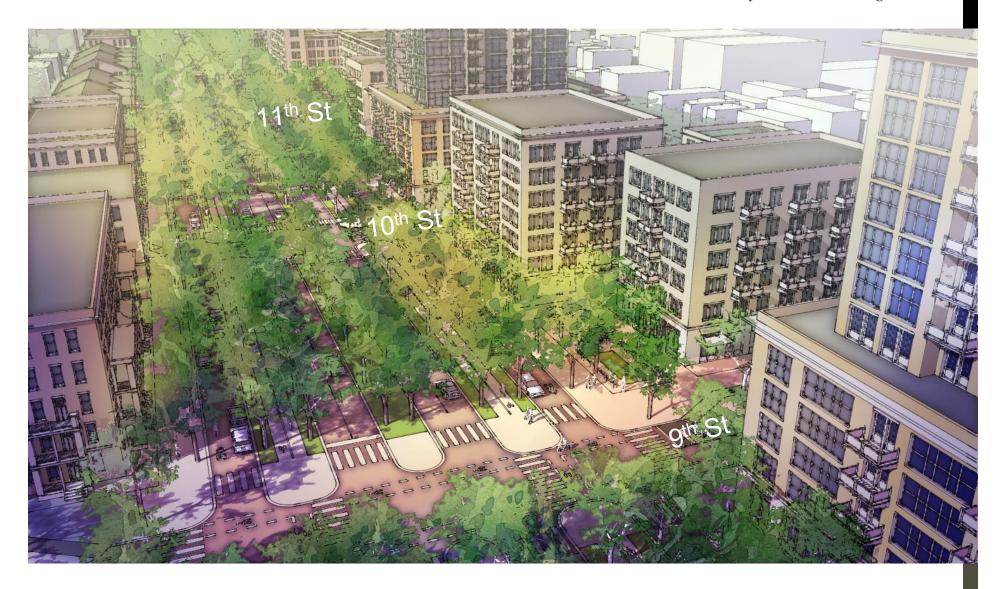

### **RECONNECT WEST OAKLAND TO DOWNTOWN**

BY REESTABLISHING 12 CITY STREETS AND REDUCING WALK DISTANCE ACROSS THE ROW AND BETTERING ACCESS BETWEEN THE NEIGHBORHOODS.

## CREATE APPROXIMATELY 17 NET NEW ACRES OF NEW PUBLICLY-CONTROLLED LAND BY CREATING 13

NEW CITY BLOCKS BETWEEN CASTRO STREET AND THE I-980 BOULEVARD AND REPAIRING SEVEN BLOCKS WEST OF THE I-980 BOULEVARD.

### **NEW TRANSIT LINES UNDER THE I-980 MULTI-WAY BOULEVARD**