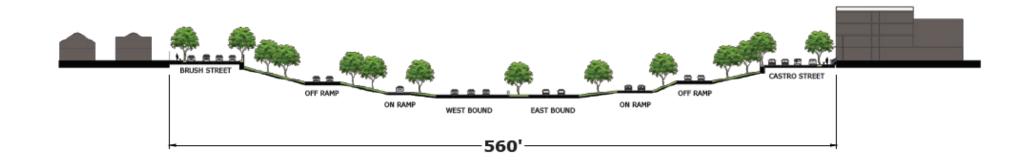

## TRANSFORM I-980 FREEWAY INTO AN AT-GRADE MULTI-WAY BOULEVARD ALONG BRUSH STREET FROM 20TH

# TRANSFORM I-980 FREEWAY INTO AN AT-GRADE MULTI-WAY BOULEVARD ALONG BRUSH STREET FROM 20TH STREET TO I-880 AND THROUGH TO THE HOWARD TERMINAL.