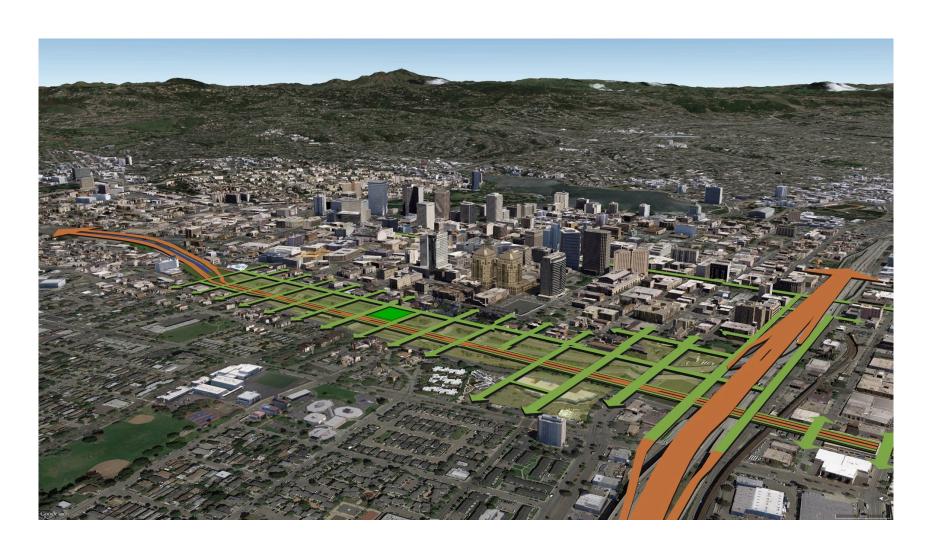

### **RECONNECT WEST OAKLAND TO DOWNTOWN**

BY REESTABLISHING 12 CITY STREETS AND REDUCING WALK DISTANCE ACROSS THE ROW AND BETTERING ACCESS BETWEEN THE NEIGHBORHOODS.

## CREATE APPROXIMATELY 17 NET NEW ACRES OF NEW PUBLICLY-CONTROLLED LAND BY CREATING 13

NEW CITY BLOCKS BETWEEN CASTRO STREET AND THE I-980 BOULEVARD AND REPAIRING SEVEN BLOCKS WEST OF THE I-980 BOULEVARD.