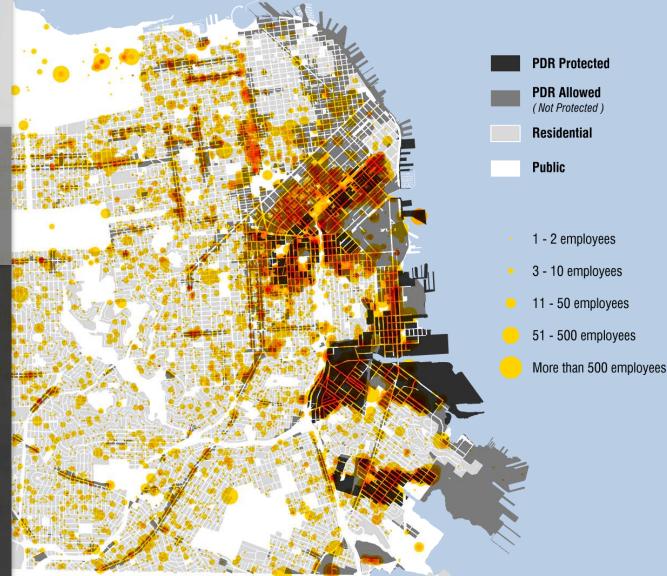

#### LOCATION OF PDR JOBS

#### LOCATION OF PDR JOBS

**33%** in Residential Districts

**33%** in Unprotected Districts

### 33%

#### in "Protected Districts"

| PDR-1 and PDR-2 (2008) | 18,000 |
|------------------------|--------|
| SLI (1989)             | 1,400  |
| SALI (2013)            | 1,600  |
| M-2 on the Port        | 1,200  |