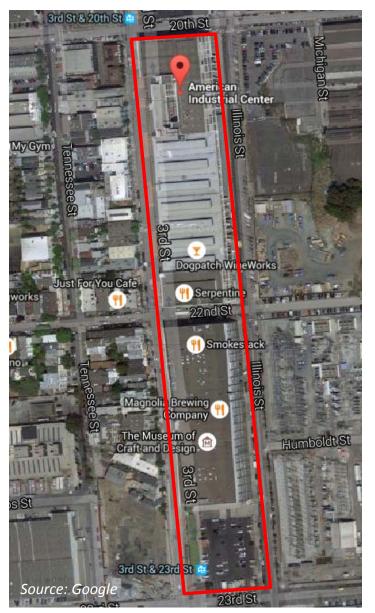

Source: Dun & Bradstreet 2012

- Innovative Industries SUD
  - American Industrial Center on 3<sup>rd</sup> Street
  - Permits office above the ground floor
  - Permits a higher level of retail (per UMU District)