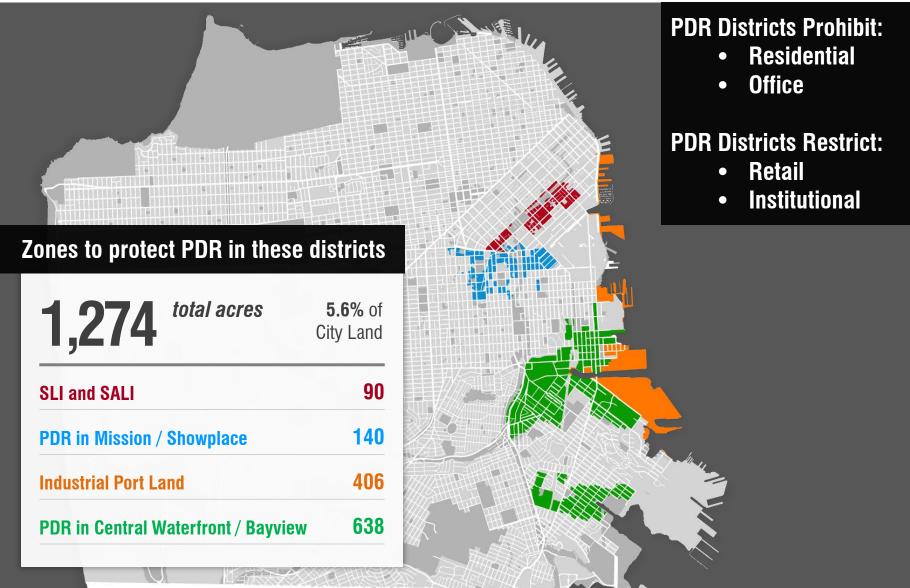

#### in "Protected Districts"

| PDR-1 and PDR-2 (2008) | 18,000 |
|------------------------|--------|
| SLI (1989)             | 1,400  |
| SALI (2013)            | 1,600  |
| M-2 on the Port        | 1,200  |