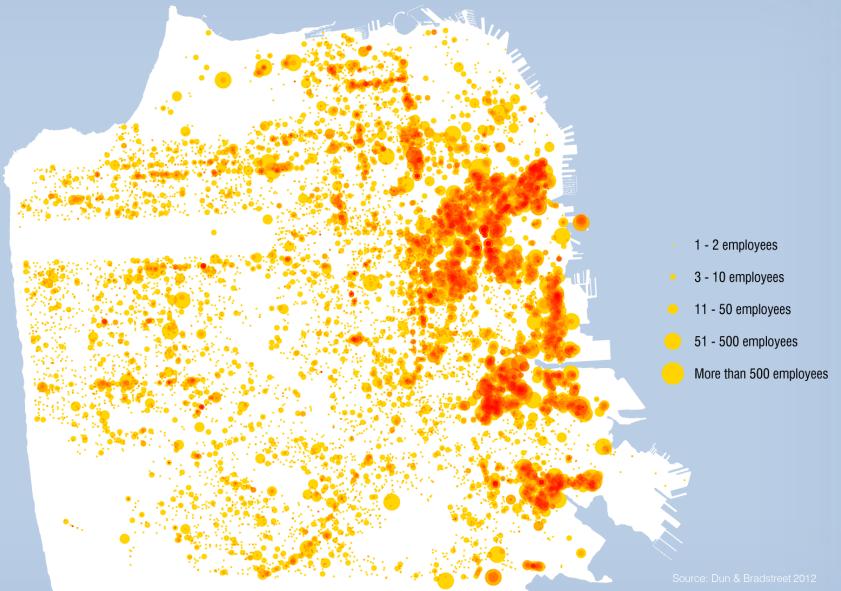

#### LOCATION OF PDR JOBS

#### LOCATION OF PDR JOBS

**33%** in Residential Districts

**33%** in Unprotected Districts

### 33%

Source: Dun & Bradstreet 2012

- Innovative Industries SUD
  - American Industrial Center on 3<sup>rd</sup> Street
  - Permits office above the ground floor
  - Permits a higher level of retail (per UMU District)