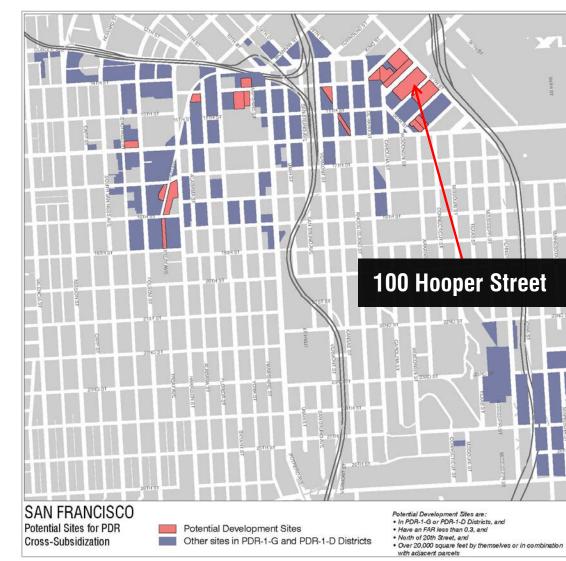

- Cross Subsidization
  - PDR-1-G & PDR-1-D
  - > 20,000sf lot
  - Vacant (< .3 FAR)
  - North of 20<sup>th</sup> St
  - Up to 2/3 office
  - At least 1/3 PDR
  - PDR business plan
  - Annual reporting