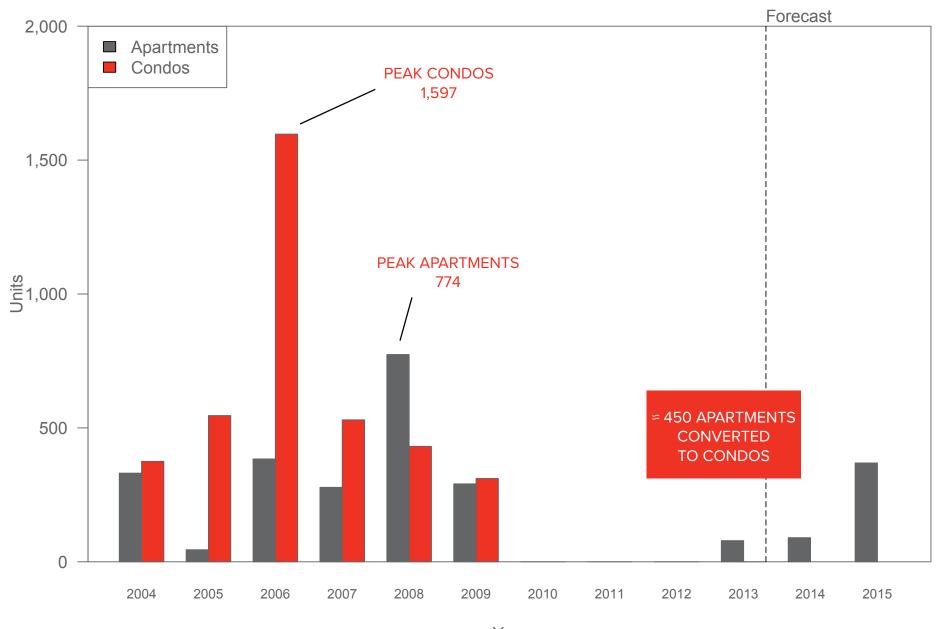

# OAKLAND / EMERYVILLE ANNUAL MULTI-FAMILY COMPLETIONS

Source: Polaris Pacific

Year

MACRO TRENDS