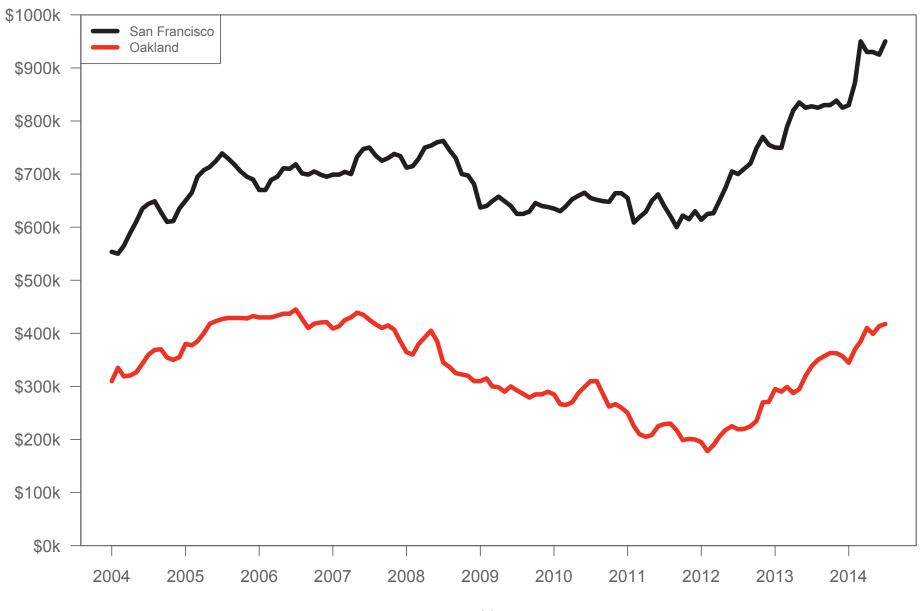

# OAKLAND / EMERYVILLE CONDOMINIUM PRICES FOLLOW SAN FRANCISCO

Source: EBRDI, SFARMLS

Year