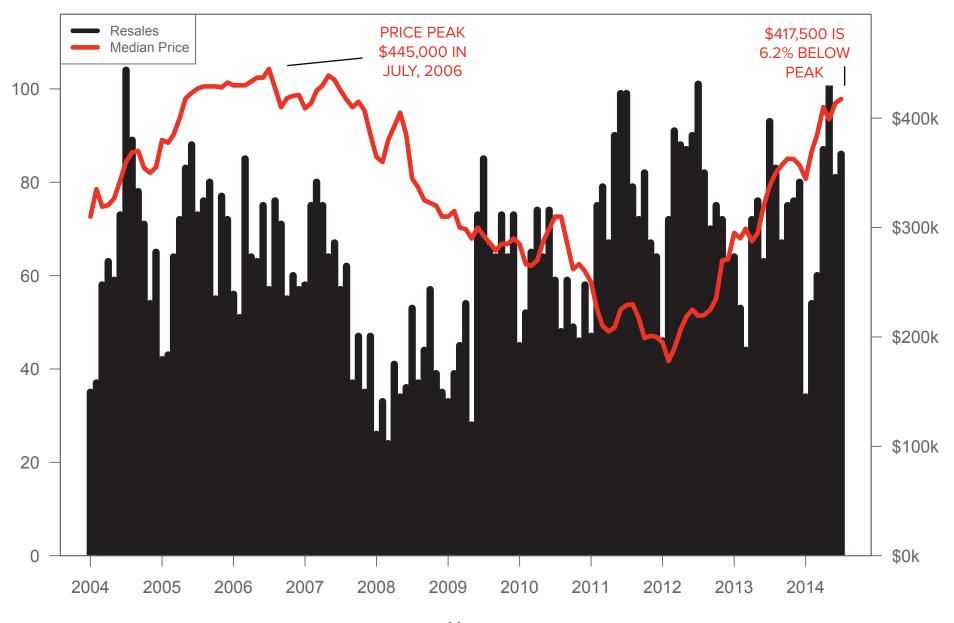

| OAKLAND / EMERYVILLE | CURRENT PERFORMANCE | ANNUAL CHANGE |
|----------------------|---------------------|---------------|
| MEDIAN RESALE PRICE  | \$417,500           | +23.5%        |
| RESALE CLOSINGS      | 273                 | +17.7%        |
| AVERAGE RENT         | \$2,421             | +10.3%        |

# OAKLAND / EMERYVILLE CONDOMINIUM PRICES AND SALES

Source: EBRDI

Year