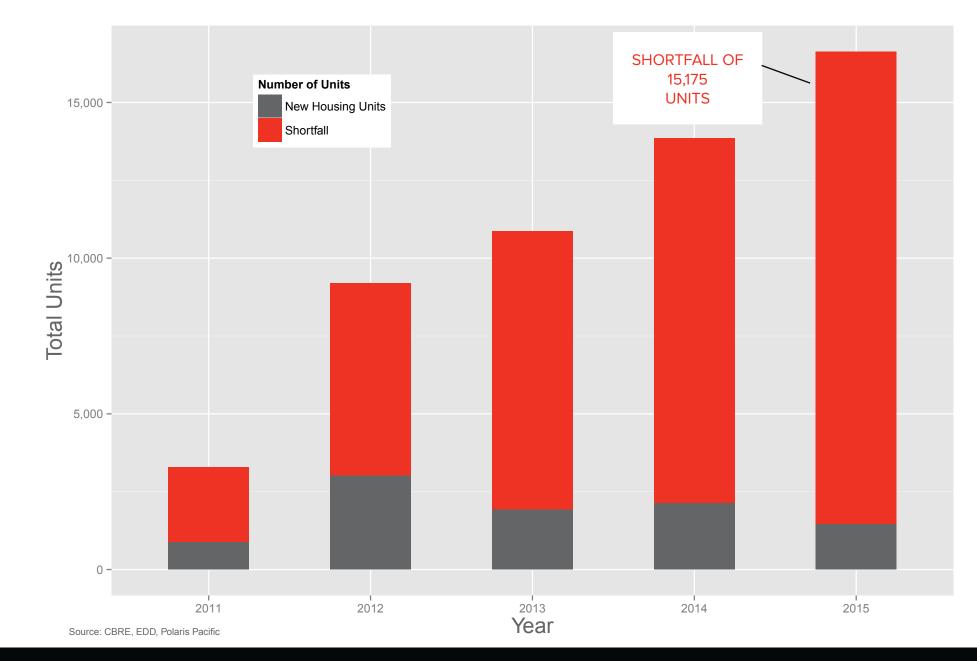

CHANGE |
|----------------------|---------------------|---------------|
| MEDIAN RESALE PRICE  | \$417,500           | +23.5%        |
| RESALE CLOSINGS      | 273                 | +17.7%        |
| AVERAGE RENT         | \$2,421             | +10.3%        |

**POLARISPACIFIC** 

\*For three months ending in July 31, 2014 compared to same period in 2013 Source: SFARMLS. EBRDI. Real Facts

#### YEAR-OVER-YEAR JOB GROWTH

CURRENT CIVILIAN EMPLOYMENT 477,600



Source: EDD

# HISTORICAL 30-YEAR MORTGAGE RATES



Source: FRED

Year

# SAN FRANCISCO ACTIVE CONDOMINIUM INVENTORY



# **POLARISPACIFIC**

MACRO TRENDS

RANCISCO OAKLAND/EMERYVILLE

### SAN FRANCISCO CONDOMINIUM MARKET - MONTHS OF REMAINING INVENTORY



MACRO TRENDS

OAKLAND/EMERYVILLE

# SAN FRANCISCO HOUSING SUPPLY AND DEMAND



# **POLARISPACIFIC**

CO OAKLAND/EMERYVILLE

# SAN FRANCISCO RENTS



MACRO TRENDS

CISCO OAKLAND/EM<u>ERYVILLE</u>

# SAN FRANCISCO CONDOMINIUM PRICES AND SALES



Source: SFARMLS

MACRO TRENDS

OAKLAND/EMERYVILLE

# SAN FRANCISCO ANNUAL MULTI-FAMILY COMPLETIONS



Source: Polaris Pacific

MACRO TRENDS

# OAKLAND / EMERYVILLE ACTIVE CONDOMINIUM INVENTORY



#### **POLARISPACIFIC**

MACRO TRENDS

SAN FRANCISCO OAKLA

# OAKLAND / EMERYVILLE MARKET - MONTHS OF REMAINING INVENTORY



MACRO TRENDS

SAN FRANCISCO

Year

# OAKLAND RENTS



MACRO TRENDS

SAN FRANCISCO

Quarter

# OAKLAND / EMERYVILLE CONDOMINIUM PRICES AND SALES



Source: EBRDI

Year

# OAKLAND / EMERYVILLE CONDOMINIUM PRICES FOLLOW SAN FRANCISCO



Source: EBRDI, SFARMLS

Year

# OAKLAND / EMERYVILLE ANNUAL MULTI-FAMILY COMPL