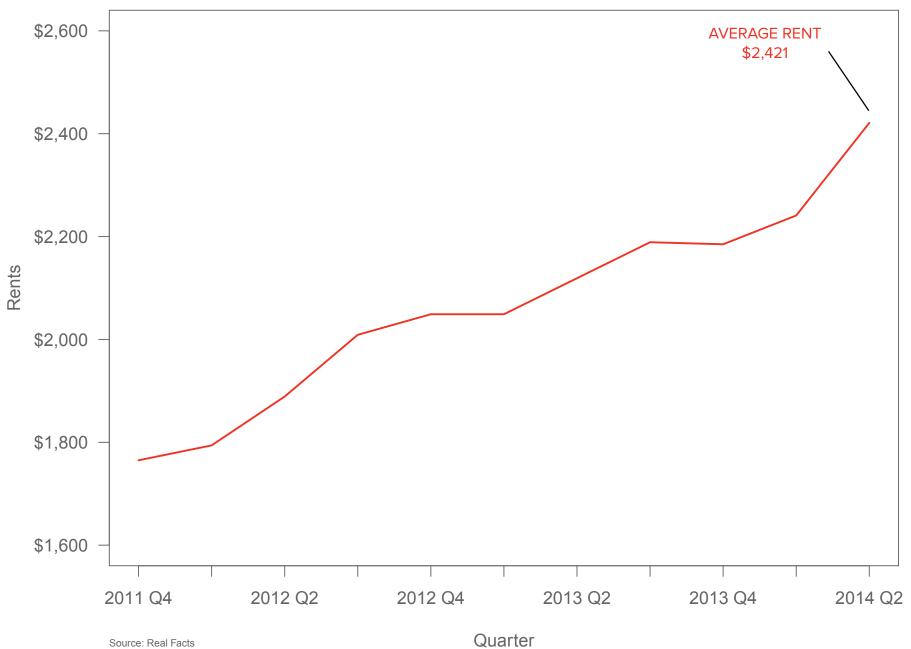

| OAKLAND / EMERYVILLE | CURRENT PERFORMANCE | ANNUAL CHANGE |
|----------------------|---------------------|---------------|
| MEDIAN RESALE PRICE  | \$417,500           | +23.5%        |
| RESALE CLOSINGS      | 273                 | +17.7%        |
| AVERAGE RENT         | \$2,421             | +10.3%        |

# OAKLAND RENTS

MACRO TRENDS

SAN FRANCISCO

Quarter