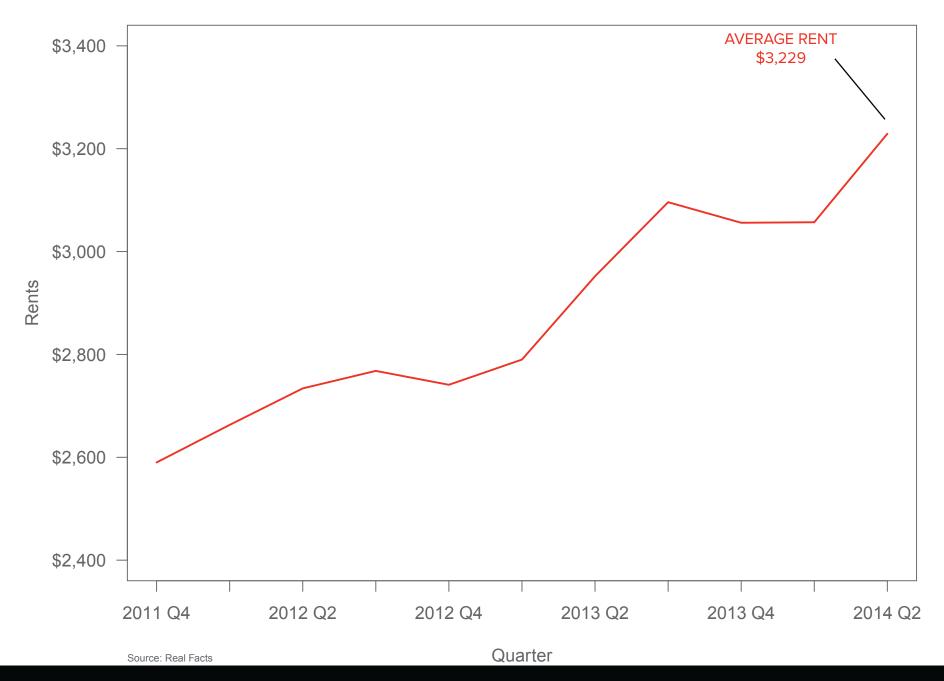

# SAN FRANCISCO RENTS

MACRO TRENDS

CISCO OAKLAND/EM<u>ERYVILLE</u>

# YEAR-OVER-YEAR SALES, PRICE AND RENT GROWTH\*

| SAN FRANCISCO                   | CURRENT PERFORMANCE | ANNUAL CHANGE |
|---------------------------------|---------------------|---------------|
| MEDIAN CONDOMINIUM RESALE PRICE | \$950,000           | +14.8%        |
| CONDOMINIUM RESALE CLOSINGS     | 838                 | -13.8%        |
| AVERAGE RENT                    | \$3,229             | +9.4%         |