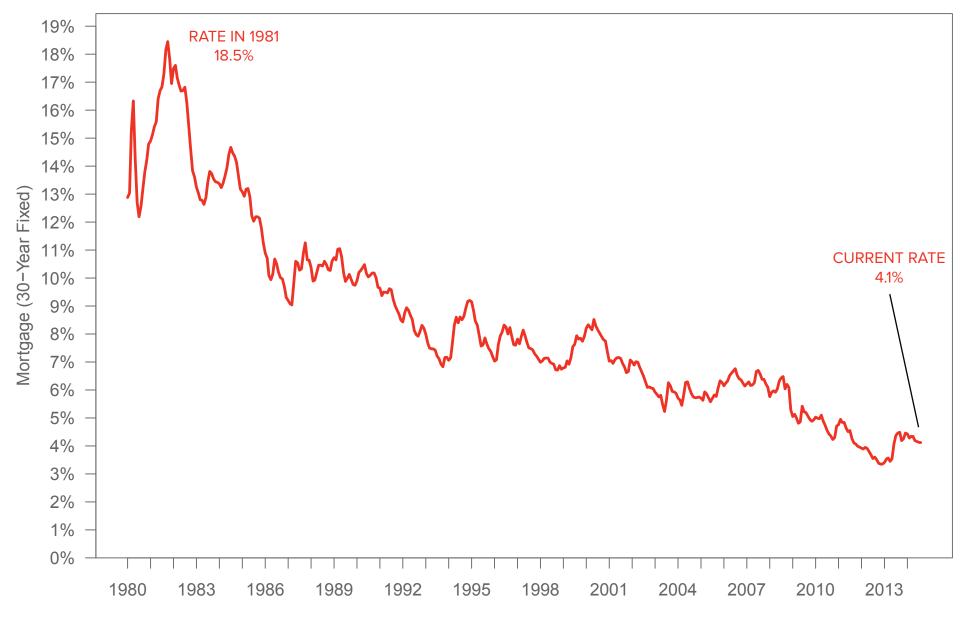

------|
| MEDIAN CONDOMINIUM RESALE PRICE | \$950,000           | +14.8%        |
| CONDOMINIUM RESALE CLOSINGS     | 838                 | -13.8%        |
| AVERAGE RENT                    | \$3,229             | +9.4%         |

| OAKLAND / EMERYVILLE | CURRENT PERFORMANCE | ANNUAL CHANGE |
|----------------------|---------------------|---------------|
| MEDIAN RESALE PRICE  | \$417,500           | +23.5%        |
| RESALE CLOSINGS      | 273                 | +17.7%        |
| AVERAGE RENT         | \$2,421             | +10.3%        |

**POLARISPACIFIC** 

\*For three months ending in July 31, 2014 compared to same period in 2013 Source: SFARMLS. EBRDI. Real Facts

#### YEAR-OVER-YEAR JOB GROWTH

CURRENT CIVILIAN EMPLOYMENT 477,600



Source: EDD

# HISTORICAL 30-YEAR MORTGAGE RATES



Source: FRED

Year

# SAN FRANCISCO ACTIVE CONDOMINIUM INVENTORY



# **POLARISPACIFIC**

MACRO TRENDS

RANCISCO OAKLAND/EMERYVILLE

### SAN FRANCISCO CONDOMINIUM MARKET - MONTHS OF REMAINING INVENTORY



MACRO TRENDS

OAKLAND/EMERYVILLE

# SAN FRANCISCO HOUSING SUPPLY AND DEMAND



# **POLARISPACIFIC**

CO OAKLAND/EMERYVILLE

# SAN FRANCISCO RENTS



MACRO TRENDS

CISCO OAKLAND/EM<u>ERYVILLE</u>

# SAN FRANCISCO CONDOMINIUM PRICES AND SALES



Source: SFARMLS

MACRO TRENDS

OAKLAND/EMERYVILLE

# SAN FRANCISCO ANNUAL MULTI-FAMILY COMPLETIONS



Source: Polaris Pacific

MACRO TRENDS

# OAKLAND / EMERYVILLE ACTIVE CONDOMINIUM INVENTORY



#### **POLARISPACIFIC**

MACRO TRENDS

SAN FRANCISCO OAKLA

# OAKLAND / EMERYVILLE MARKET - MONTHS OF REMAINING INVENTORY



MACRO TRENDS

SAN FRANCISCO