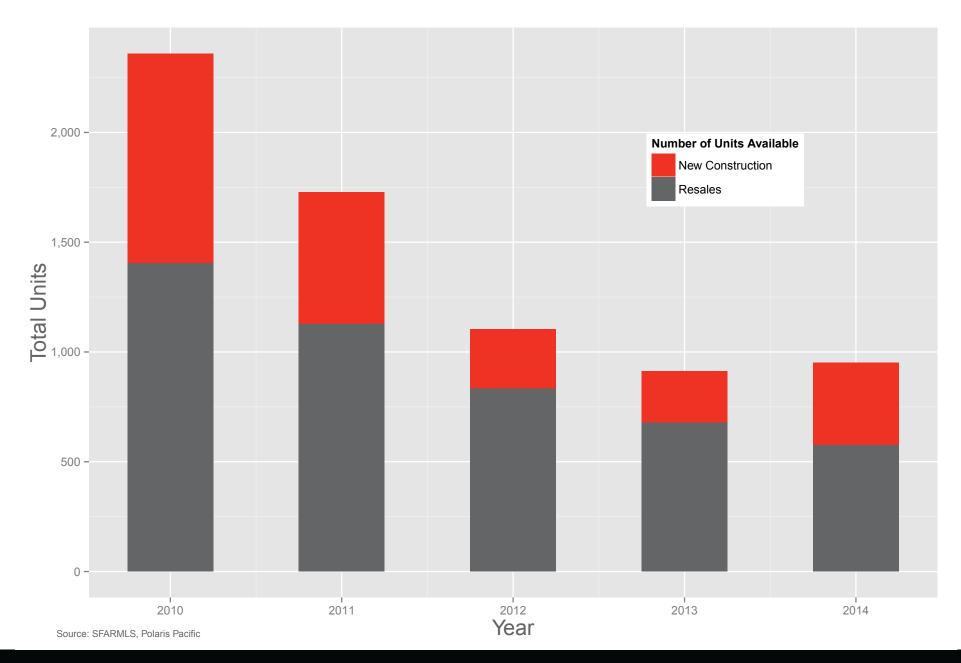

4.8%        |
| CONDOMINIUM RESALE CLOSINGS     | 838                 | -13.8%        |
| AVERAGE RENT                    | \$3,229             | +9.4%         |

| OAKLAND / EMERYVILLE | CURRENT PERFORMANCE | ANNUAL CHANGE |
|----------------------|---------------------|---------------|
| MEDIAN RESALE PRICE  | \$417,500           | +23.5%        |
| RESALE CLOSINGS      | 273                 | +17.7%        |
| AVERAGE RENT         | \$2,421             | +10.3%        |

**POLARISPACIFIC** 

\*For three months ending in July 31, 2014 compared to same period in 2013 Source: SFARMLS. EBRDI. Real Facts

#### YEAR-OVER-YEAR JOB GROWTH

CURRENT CIVILIAN EMPLOYMENT 477,600



Source: EDD

# HISTORICAL 30-YEAR MORTGAGE RATES



Source: FRED

Year

# SAN FRANCISCO ACTIVE CONDOMINIUM INVENTORY



# **POLARISPACIFIC**

MACRO TRENDS

RANCISCO OAKLAND/EMERYVILLE

### SAN FRANCISCO CONDOMINIUM MARKET - MONTHS OF REMAINING INVENTORY



MACRO TRENDS

OAKLAND/EMERYVILLE

# SAN FRANCISCO HOUSING SUPPLY AND DEMAND



# **POLARISPACIFIC**

CO OAKLAND/EMERYVILLE

# SAN FRANCISCO RENTS



MACRO TRENDS

CISCO OAKLAND/EM<u>ERYVILLE</u>

# SAN FRANCISCO CONDOMINIUM PRICES AND SALES



Source: SFARMLS

MACRO TRENDS

OAKLAND/EMERYVILLE

# SAN FRANCISCO ANNUAL MULTI-FAMILY COMPLETIONS



Source: Polaris Pacific

MACRO TRENDS

# OAKLAND / EMERYVILLE ACTIVE CONDOMINIUM INVENTORY



#### **POLARISPACIFIC**

MACRO TRENDS

SAN FRANCISCO OAKLA

# OAKLAND / EMERYVILLE MARKET - MONTHS OF REMAINING INVENTORY



MACRO TRENDS

SAN FRANCISCO

Year

# OAKLAND RENTS



MACRO TRENDS

SAN FRANCISCO

Quarter

# OA