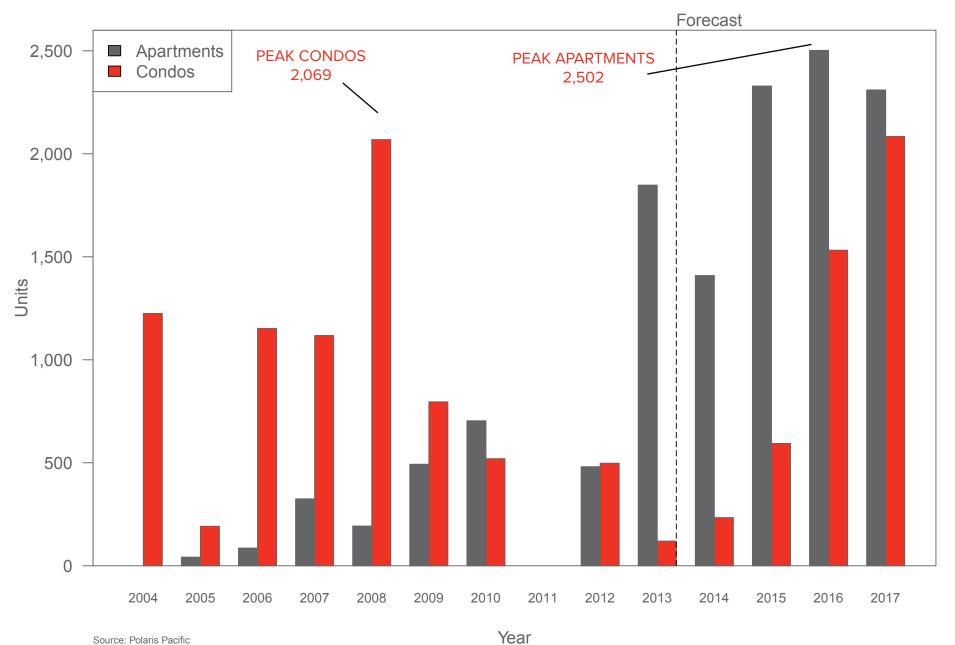

# SAN FRANCISCO ANNUAL MULTI-FAMILY COMPLETIONS

Source: Polaris Pacific

MACRO TRENDS