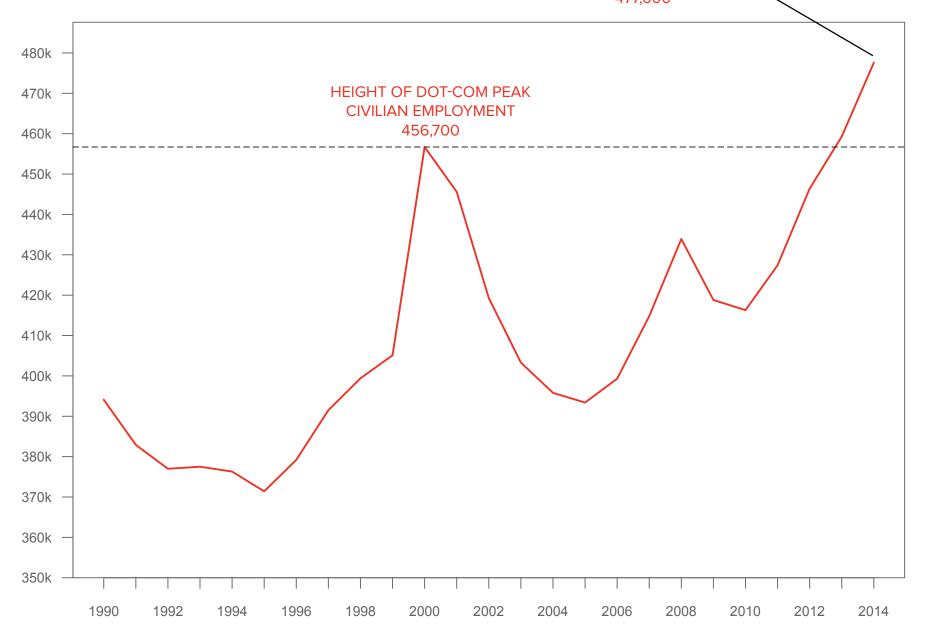

#### YEAR-OVER-YEAR JOB GROWTH

CURRENT CIVILIAN EMPLOYMENT 477,600

Source: EDD