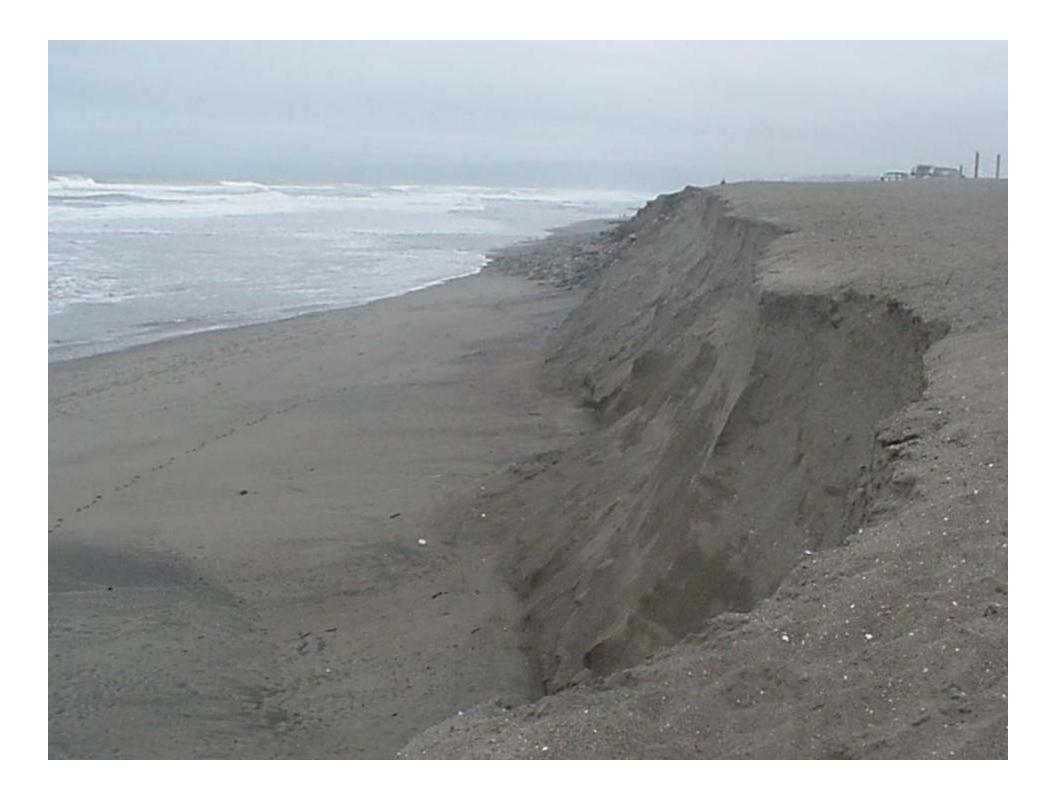

#### Ocean Beach pushed seaward 200+ feet 1900-1930

Shoreline Change Data So. Ocean Beach

**Source: USGS** 