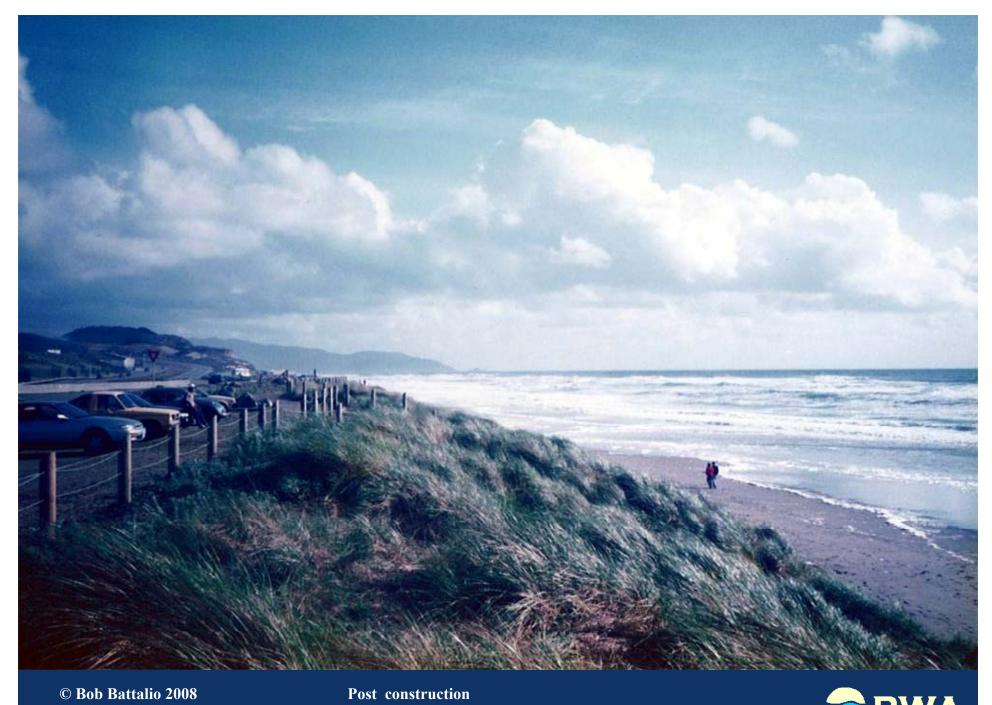

#### A Vision of South Ocean Beach

Proposal for the Office of Environment, San Francisco

### Managed Retreat Vision

- Managed Retreat: Realign infrastructure and roadway farther inland over time;
- Realign Great Highway Extension: Reduce to 2 lanes with no median, as far inland as possible;
- Realign Parking: South parking lot removed and a new parking lot constructed on the Funston side of the roadway. North Parking Lot reconfigured;
- Restore back beach and dunes/ bluff: Remove rubble, place sand and plant;
- Allow Shore Recession: Place sand to reduce erosion rate, if needed, but allow bluffs to erode.