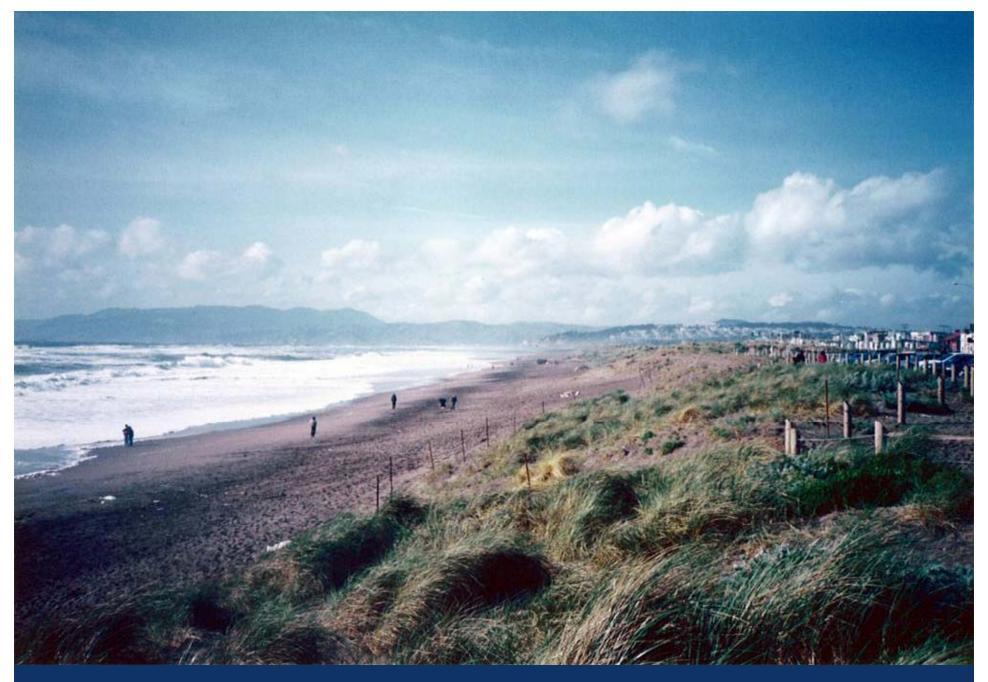

#### Ocean Beach pushed seaward 200+ feet 1900-1930

Shoreline Change Data So. Ocean Beach

**Source: USGS** 