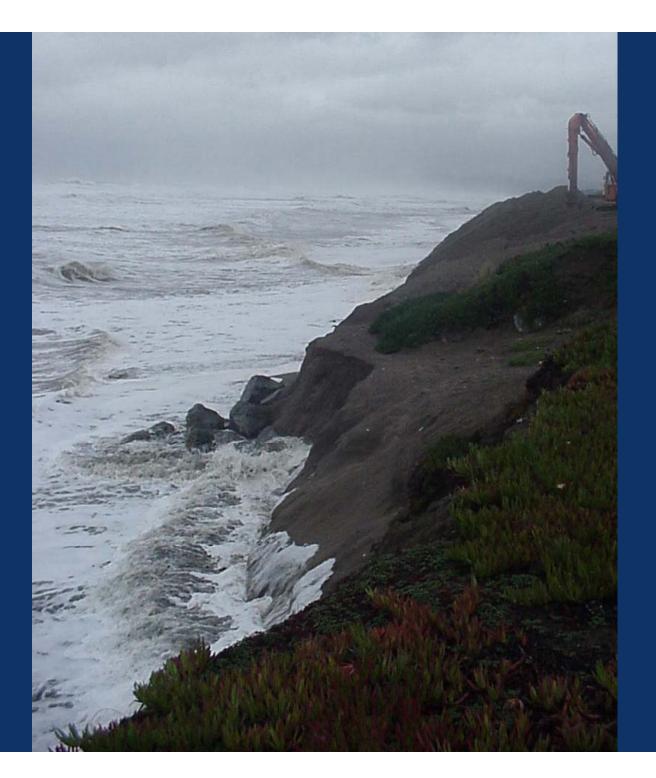

# Ocean Beach Task Force (1999 - 2003 +/-)

- Emergency Bypass: Construct southbound lane(s) in median to bypass erosion problem area if road compromized constructed
- Place Sand: Place sand in hotspot to erode sacrificially and nourish beach constructed twice
- No Emergency Rock: Do not place rock as emergency action; Consider alternatives to armoring due to adverse effects of armoring
- Long-Term Solution: Consider range of alternatives including retreat and relocation of infrastructure; Consider environmental objectives