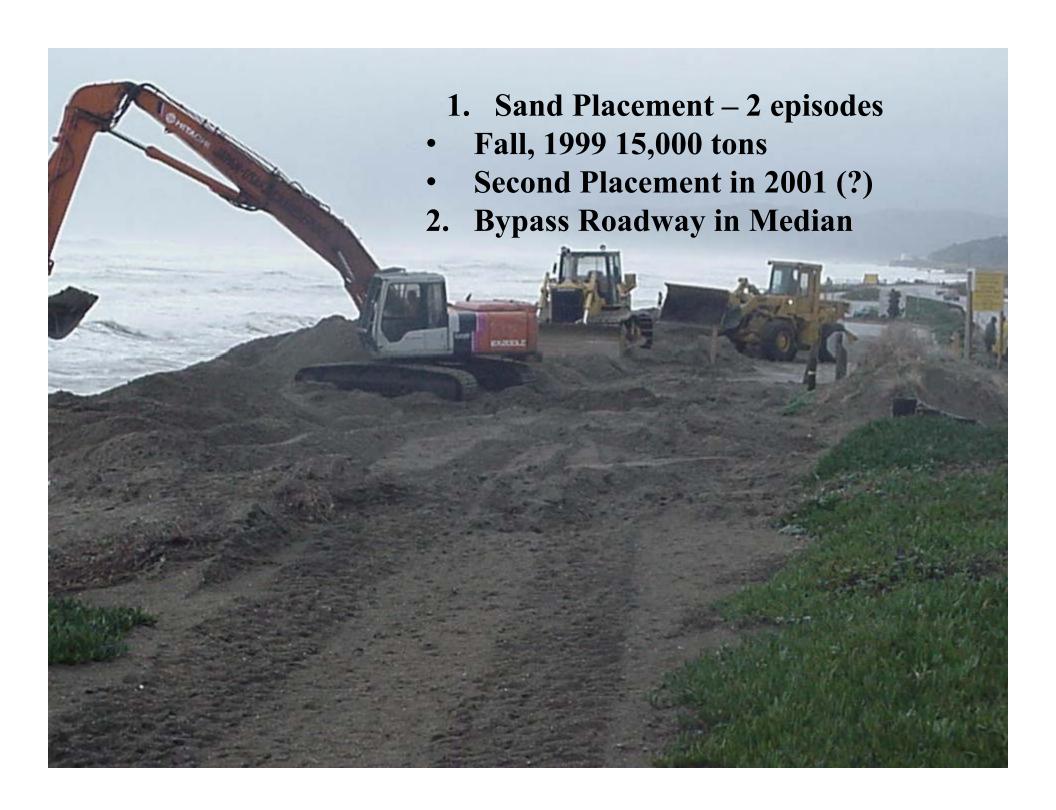

# Ocean Beach Task Force (1999 - 2003 +/-)

- Emergency Bypass: Construct southbound lane(s) in median to bypass erosion problem area if road compromized constructed
- Place Sand: Place sand in hotspot to erode sacrificially and nourish beach constructed twice
- No Emergency Rock: Do not place rock as emergency action; Consider alternatives to armoring due to adverse effects of armoring
- Long-Term Solution: Consider range of alternatives including retreat and relocation of infrastructure; Consider environmental objectives