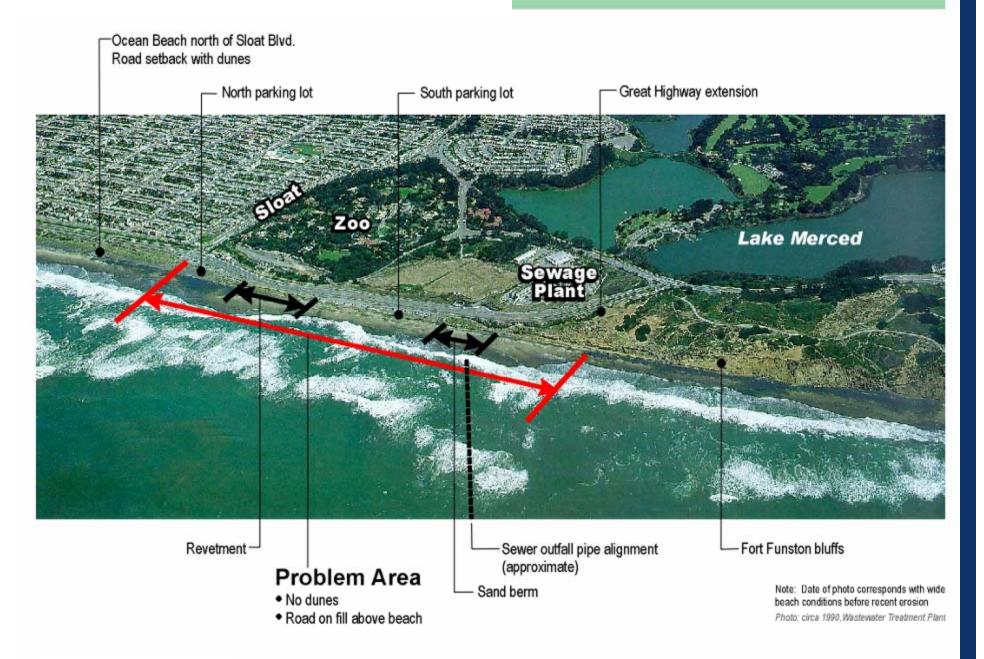

#### SOUTH OCEAN BEACH

Revetment / Seawall Solution

**Proposed Solution** 

# Ocean Beach Task Force (1999 - 2003 +/-)

- Emergency Bypass: Construct southbound lane(s) in median to bypass erosion problem area if road compromized constructed
- Place Sand: Place sand in hotspot to erode sacrificially and nourish beach constructed twice
- No Emergency Rock: Do not place rock as emergency action; Consider alternatives to armoring due to adverse effects of armoring
- Long-Term Solution: Consider range of alternatives including retreat and relocation of infrastructure; Consider environmental objectives