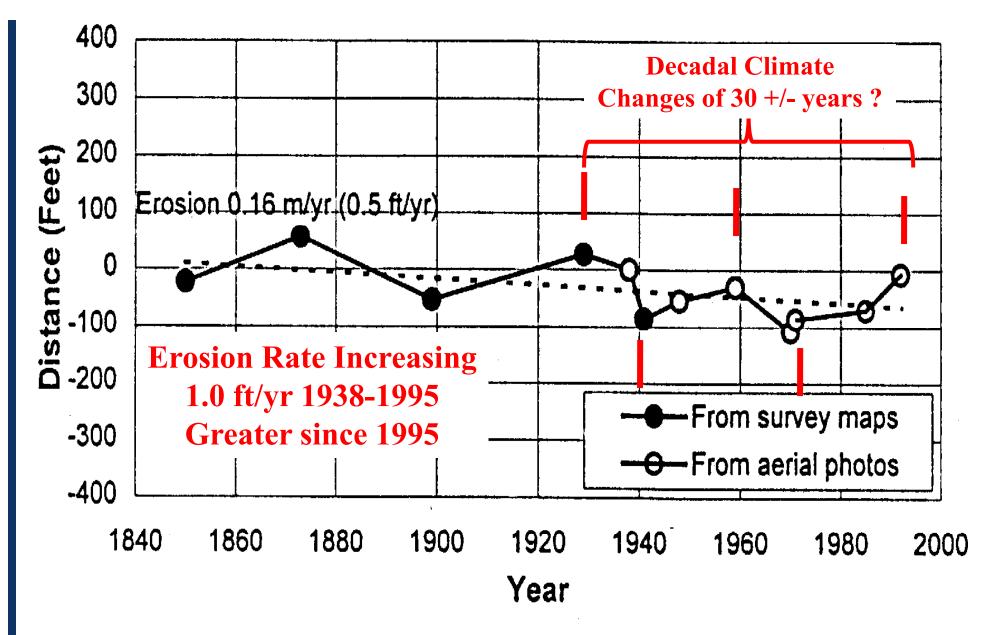

#### Ocean Beach pushed seaward 200+ feet 1900-1930

Shoreline Change Data So. Ocean Beach

**Source: USGS** 