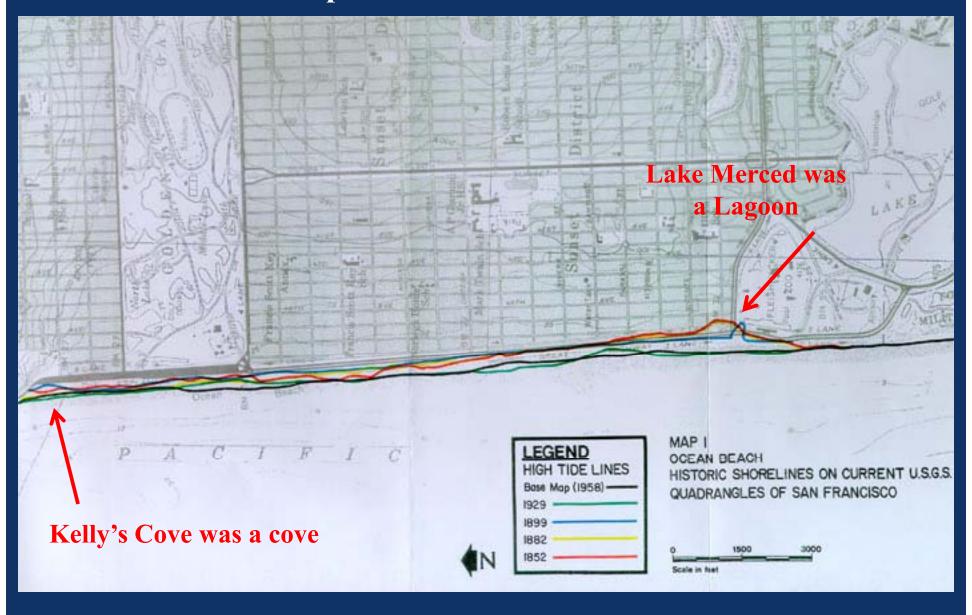

#### Ocean Beach pushed seaward 200+ feet 1900-1930

Shoreline Change Data So. Ocean Beach

**Source: USGS** 