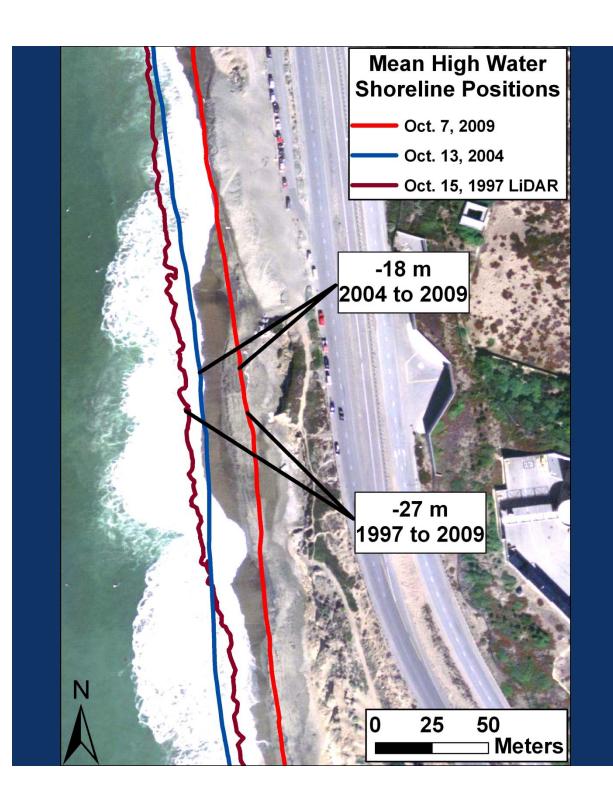

#### Ocean Beach pushed seaward 200+ feet 1900-1930

Shoreline Change Data So. Ocean Beach

**Source: USGS** 