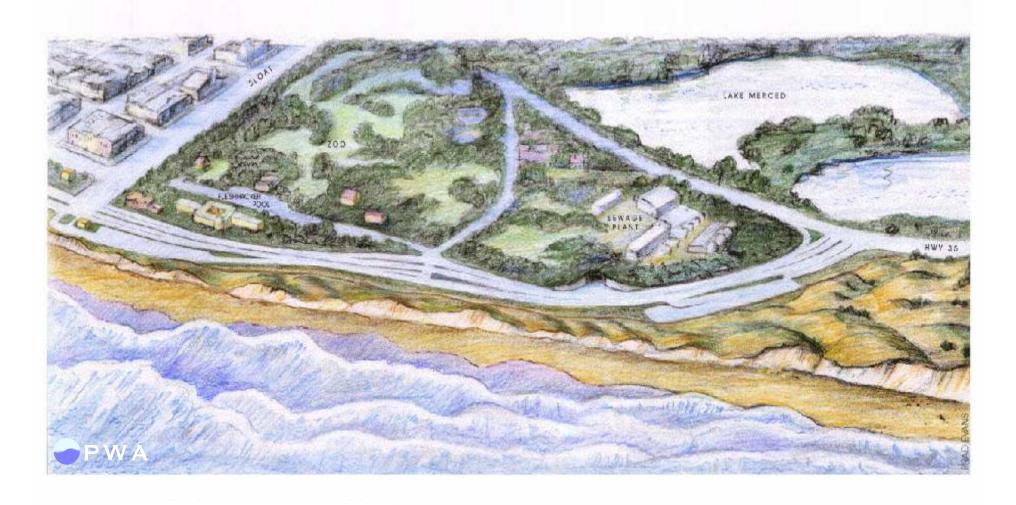

#### A Vision of South Ocean Beach

Proposal for the Office of Environment, San Francisco

### Managed Retreat Vision

- Managed Retreat: Realign infrastructure and roadway farther inland over time;
- Realign Great Highway Extension: Reduce to 2 lanes with no median, as far inland as possible;
- Realign Parking: South parking lot removed and a new parking lot constructed on the Funston side of the roadway. North Parking Lot reconfigured;
- Restore back beach and dunes/ bluff: Remove rubble, place sand and plant;
- Allow Shore Recession: Place sand to reduce erosion rate, if needed, but allow bluffs to erode.