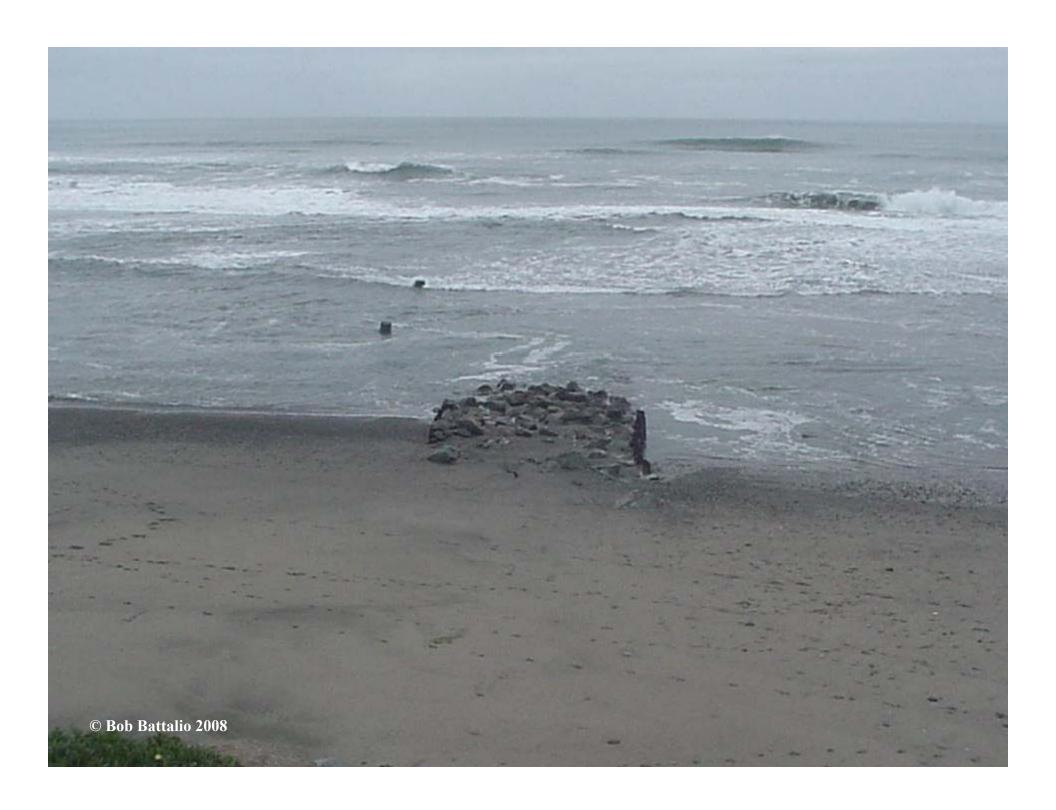

# Ocean Beach Task Force (1999 - 2003 +/-)

- Emergency Bypass: Construct southbound lane(s) in median to bypass erosion problem area if road compromized constructed
- Place Sand: Place sand in hotspot to erode sacrificially and nourish beach constructed twice
- No Emergency Rock: Do not place rock as emergency action; Consider alternatives to armoring due to adverse effects of armoring
- Long-Term Solution: Consider range of alternatives including retreat and relocation of infrastructure; Consider environmental objectives