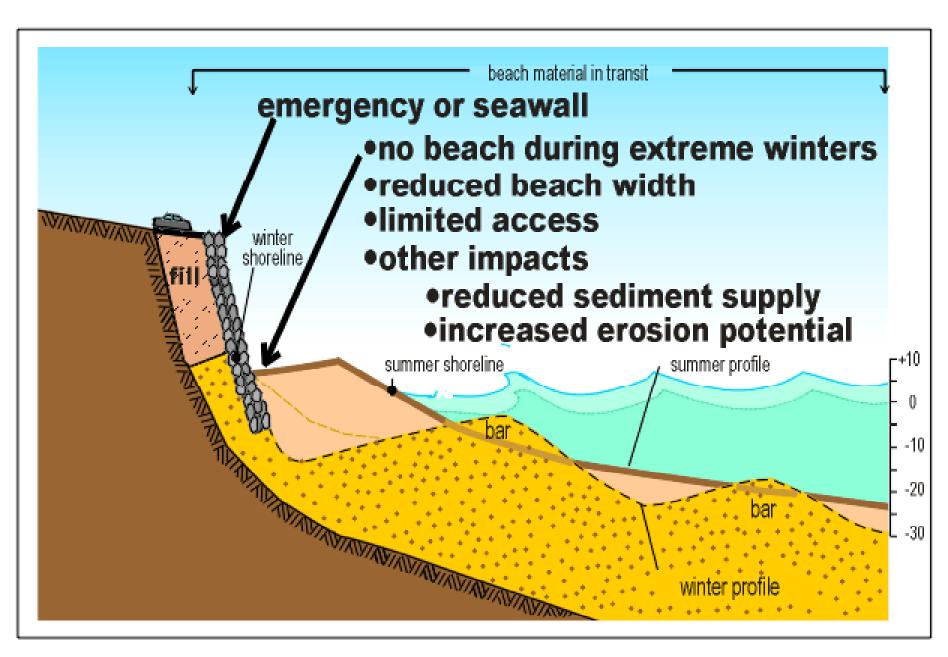

# South Ocean Beach Shore Management Discussion

Bob Battalio, PE January 25, 2010



#### SOUTH OCEAN BEACH



















Revetment / Seawall Solution



**Proposed Solution** 









# Ocean Beach Task Force (1999 - 2003 +/-)

- Emergency Bypass: Construct southbound lane(s) in median to bypass erosion problem area if road compromized constructed
- Place Sand: Place sand in hotspot to erode sacrificially and nourish beach constructed twice
- No Emergency Rock: Do not place rock as emergency action; Consider alternatives to armoring due to adverse effects of armoring
- Long-Term Solution: Consider range of alternatives including retreat and relocation of infrastructure; Consider environmental objectives



#### Ocean Beach pushed seaward 200+ feet 1900-1930







Shoreline Change Data So. Ocean Beach



**Source: USGS** 











## Retreat & Manage Solution

#### A Vision of South Ocean Beach

Proposa