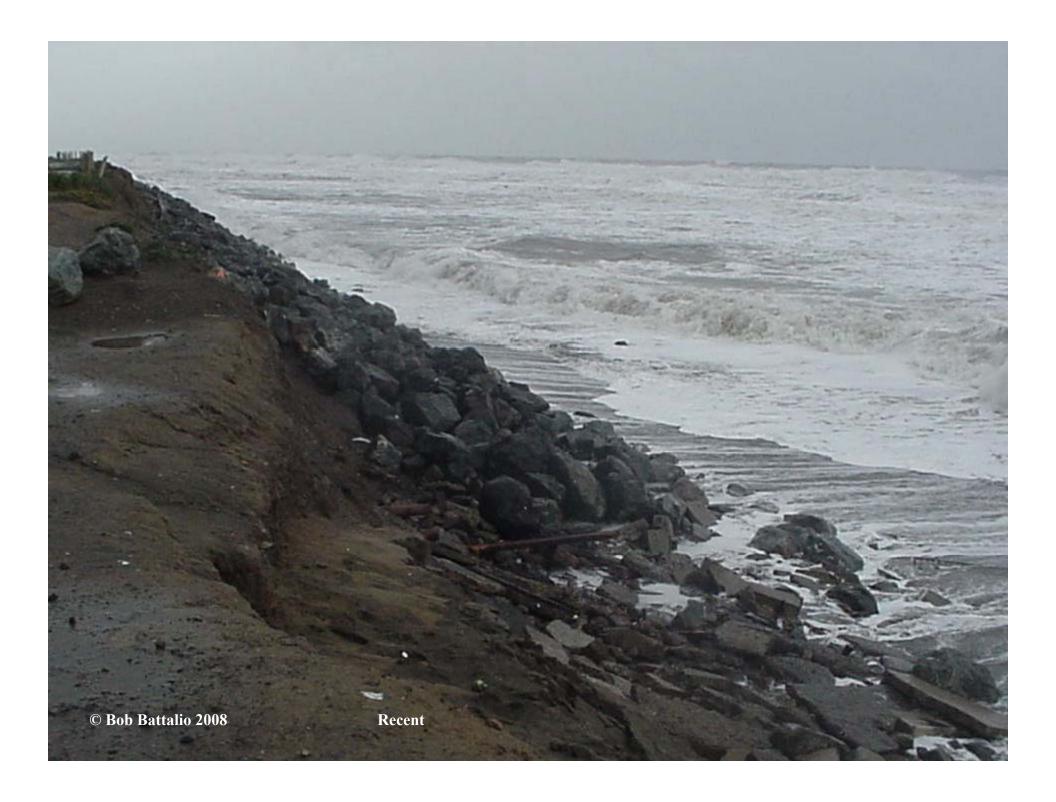

#### SOUTH OCEAN BEACH

Revetment / Seawall Solution

**Proposed Solution** 

# Ocean Beach Task Force (1999 - 2003 +/-)

- Emergency Bypass: Construct southbound lane(s) in median to bypass erosion problem area if road compromized constructed
- Place Sand: Place sand in hotspot to erode sacrificially and nourish beach constructed twice
- No Emergency Rock: Do not place rock as emergency action; Consider alternatives to armoring due to adverse effects of armoring
- Long-Term Solution: Consider range of alternatives including retreat and relocation of infrastructure; Consider environmental objectives