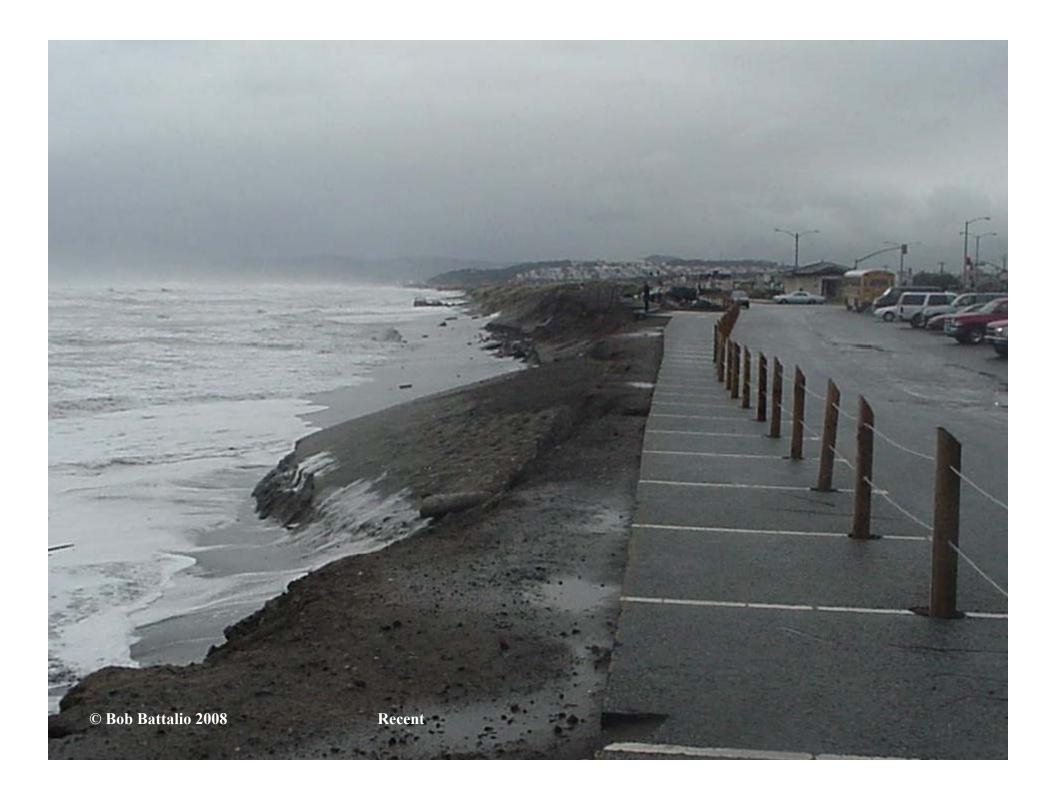

# Ocean Beach Task Force (1999 - 2003 +/-)

- Emergency Bypass: Construct southbound lane(s) in median to bypass erosion problem area if road compromized constructed
- Place Sand: Place sand in hotspot to erode sacrificially and nourish beach constructed twice
- No Emergency Rock: Do not place rock as emergency action; Consider alternatives to armoring due to adverse effects of armoring
- Long-Term Solution: Consider range of alternatives including retreat and relocation of infrastructure; Consider environmental objectives

#### Ocean Beach pushed seaward 200+ feet 1900-1930

Shoreline Change Data So. Ocean Beach

**Source: USGS** 