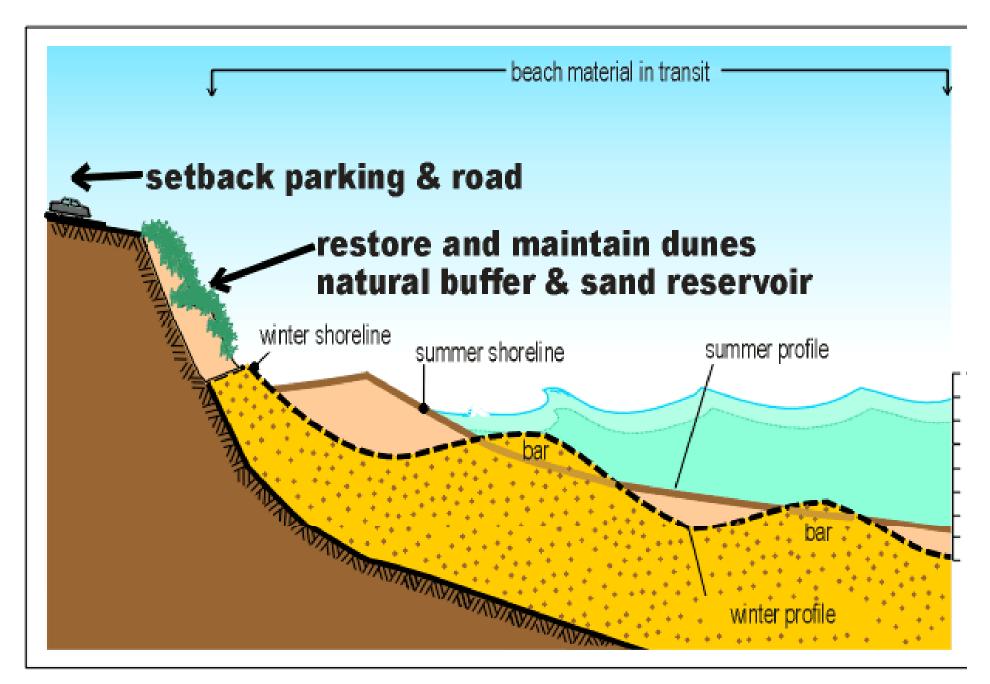

## Retreat & Manage Solution

### Managed Retreat Vision

- Managed Retreat: Realign infrastructure and roadway farther inland over time;
- Realign Great Highway Extension: Reduce to 2 lanes with no median, as far inland as possible;
- Realign Parking: South parking lot removed and a new parking lot constructed on the Funston side of the roadway. North Parking Lot reconfigured;
- Restore back beach and dunes/ bluff: Remove rubble, place sand and plant;
- Allow Shore Recession: Place sand to reduce erosion rate, if needed, but allow bluffs to erode.