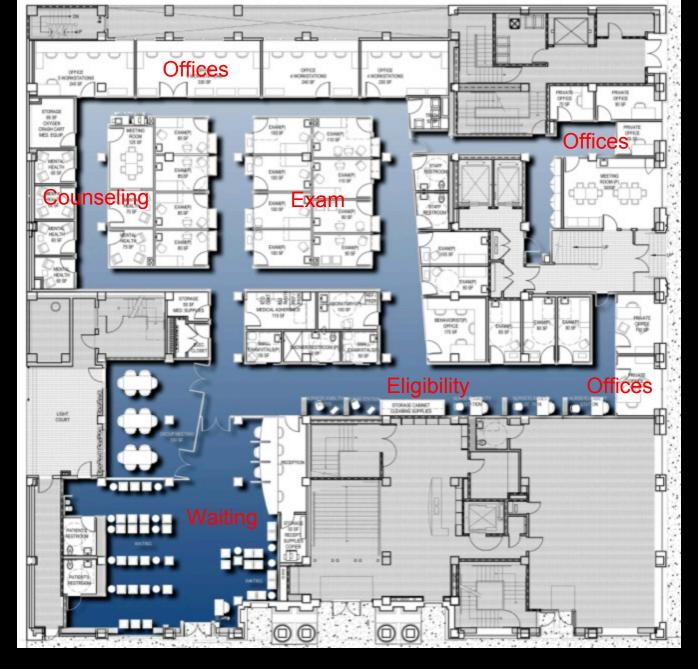

#### TNDC

Tenderloin Neighborhood Development Corporation Gelfand Partners Architects Frederic Knapp Architects

Eligible, National Register San Francisco Landmark

- 9% Affordable Housing Tax Credits
- Historic Preservation Tax Credits
- HOME Loan
- CDBG funds
- AARA funds

...more
174 SRO Apartments
78,000 sf \$51M