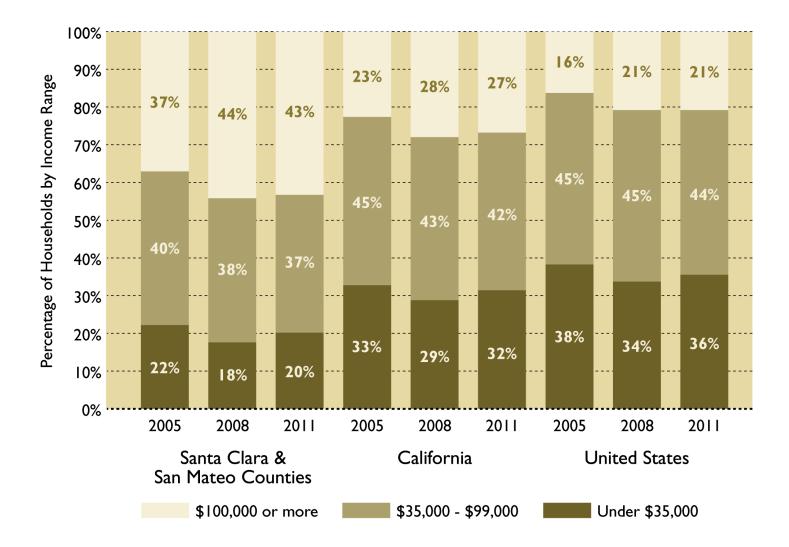

### DISTRIBUTION OF HOUSEHOLDS BY INCOME

Silicon Valley, California, United States, 2005-2011