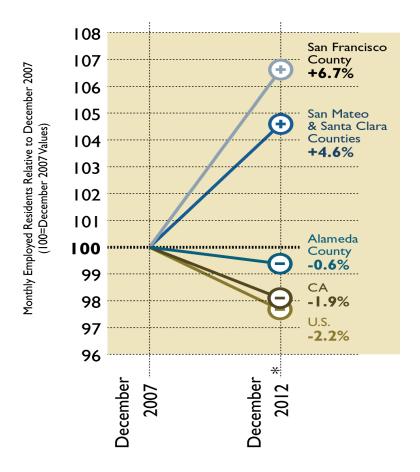

## Silicon Valley Opportunities & Challenges

Russell Hancock Joint Venture Silicon Valley

16 April 2013



#### The Valley's Distinctive Properties

40 cities, 4 counties

2.53 million people

37 percent foreign born

1.2 million people in the workforce

43 percent have college degree(s)

25 percent in high-skill professions

17 percent in science & engineering

Median household income 40 percent higher than the nation

9 percent of California GDP

12 percent of US patents

So what's happening right now in Silicon Valley?

### **JOB GROWTH** Annual Change in Total Employed Residents



### **JOB GROWTH** Annual Change in Total Employed Residents



## **EMPLOYMENT GROWTH RATES**

Silicon Valley, California, United States





## **UNEMPLOYMENT RATE**

Silicon Valley, California, United States



### **MAJOR AREAS OF ECONOMIC ACTIVITY**

| Total Employment                                       | Employment<br>2012 Q2<br>1,367,509 | Percent of Total<br>Silicon Valley<br>Employment<br>100.0% | Percent Change<br>2007 - 2012 ; 2011 - 2012 |                |
|--------------------------------------------------------|------------------------------------|------------------------------------------------------------|---------------------------------------------|----------------|
|                                                        |                                    |                                                            | -1.9%                                       | 4.2%           |
| Community Infrastruct