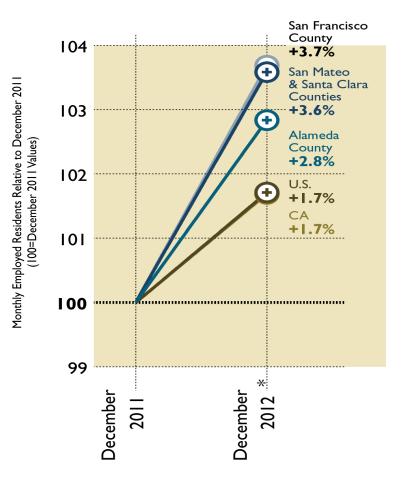

## Silicon Valley Opportunities & Challenges

Russell Hancock Joint Venture Silicon Valley

16 April 2013



#### The Valley's Distinctive Properties

40 cities, 4 counties

2.53 million people

37 percent foreign born

1.2 million people in the workforce

43 percent have college degree(s)

25 percent in high-skill professions

17 percent in science & engineering

Median household income 40 percent higher than the nation

9 percent of California GDP

12 percent of US patents

So what's happening right now in Silicon Valley?

### **JOB GROWTH** Annual Change in Total Employed Residents



### **JOB GROWTH** Annual Change in Total Employed Residents



## **EMPLOYMENT GROWTH RATES**

Silicon Valley, California, United States





## **UNEMPLOYMENT RATE**

Silicon Valley, California, United States



### **MAJOR AREAS OF ECONOMIC ACTIVITY**

| Total Employment                                       | Employment<br>2012 Q2<br>1,367,509 | Percent of Total<br>Silicon Valley<br>Employment<br>100.0% | Percent Change<br>2007 - 2012 ; 2011 - 2012 |                |
|--------------------------------------------------------|------------------------------------|------------------------------------------------------------|---------------------------------------------|----------------|
|                                                        |                                    |                                                            | -1.9%                                       | 4.2%           |
| Community Infrastructur