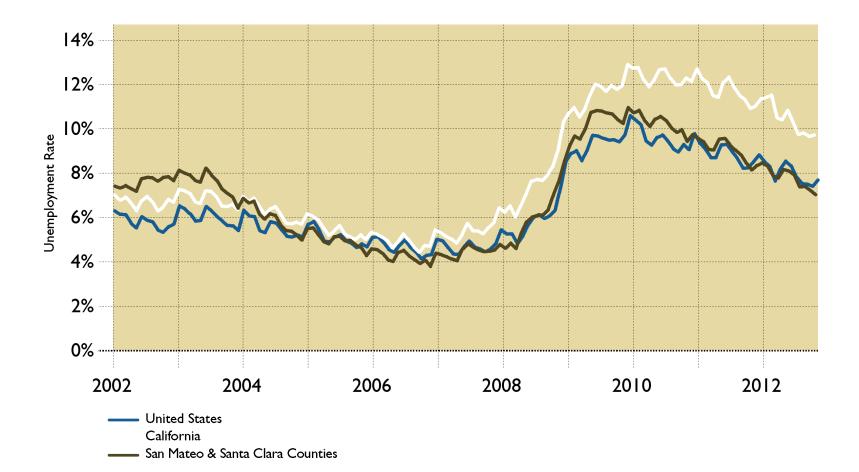

con Valley Opportunities & Challenges

Russell Hancock Joint Venture Silicon Valley

16 April 2013



#### The Valley's Distinctive Properties

40 cities, 4 counties

2.53 million people

37 percent foreign born

1.2 million people in the workforce

43 percent have college degree(s)

25 percent in high-skill professions

17 percent in science & engineering

Median household income 40 percent higher than the nation

9 percent of California GDP

12 percent of US patents

So what's happening right now in Silicon Valley?

### **JOB GROWTH** Annual Change in Total Employed Residents



### **JOB GROWTH** Annual Change in Total Employed Residents



## **EMPLOYMENT GROWTH RATES**

Silicon Valley, California, United States





## **UNEMPLOYMENT RATE**

Silicon Valley, California, United States



### **MAJOR AREAS OF ECONOMIC ACTIVITY**

| Total Employment                                       | Employment<br>2012 Q2<br>1,367,509 | Percent of Total<br>Silicon Valley<br>Employment<br>100.0% | Percent Change<br>2007 - 2012 ; 2011 - 2012 |                |
|--------------------------------------------------------|------------------------------------|------------------------------------------------------------|---------------------------------------------|----------------|
|                                                        |                                    |                                                            | -1.9%                                       | 4.2%           |
| Community Infrastructure                               | 782,583                            |