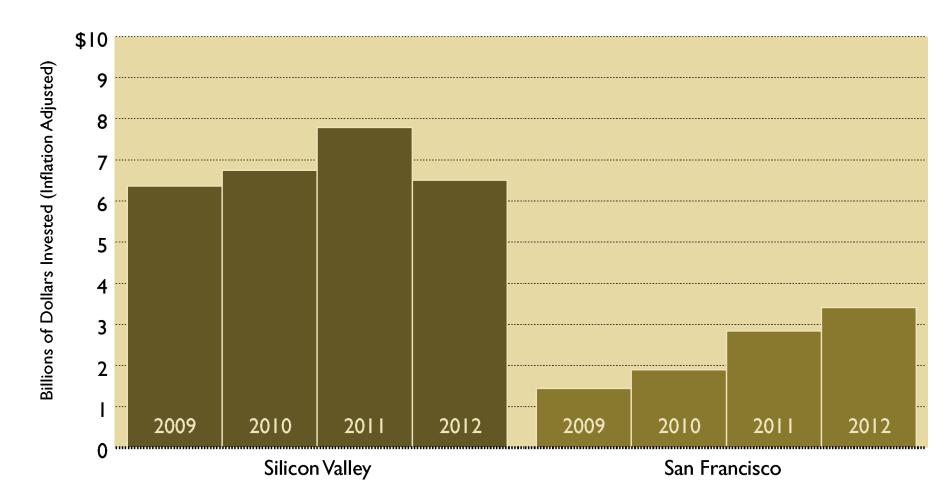

## **VENTURE CAPITAL**

Silicon Valley, San Francisco, 2009-2012

## **VENTURE CAPITAL**