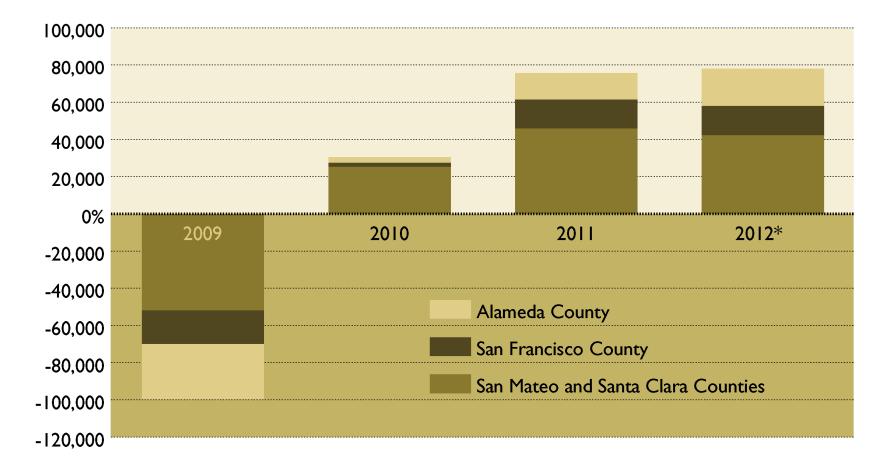

## Silicon Valley Opportunities & Challenges

Russell Hancock Joint Venture Silicon Valley

16 April 2013



#### The Valley's Distinctive Properties

40 cities, 4 counties

2.53 million people

37 percent foreign born

1.2 million people in the workforce

43 percent have college degree(s)

25 percent in high-skill professions

17 percent in science & engineering

Median household income 40 percent higher than the nation

9 percent of California GDP

12 percent of US patents

So what's happening right now in Silicon Valley?

### **JOB GROWTH** Annual Change in Total Employed Residents



### **JOB GROWTH** Annual Change in Total Employed Residents



## **EMPLOYMENT GROWTH RATES**

Silicon Valley, California, United States





## **UNEMPLOYMENT RATE**

Silicon Valley, California, United States



### **MAJOR AREAS OF ECONOMIC ACTIVITY**

| Total Employment                                       | Employment<br>2012 Q2<br>1,367,509 | Percent of Total<br>Silicon Valley<br>Employment<br>100.0% | Percent Change<br>2007 - 2012 ; 2011 - 2012 |                |
|--------------------------------------------------------|------------------------------------|------------------------------------------------------------|---------------------------------------------|----------------|
|                                                        |                                    |                                                            | -1.9%