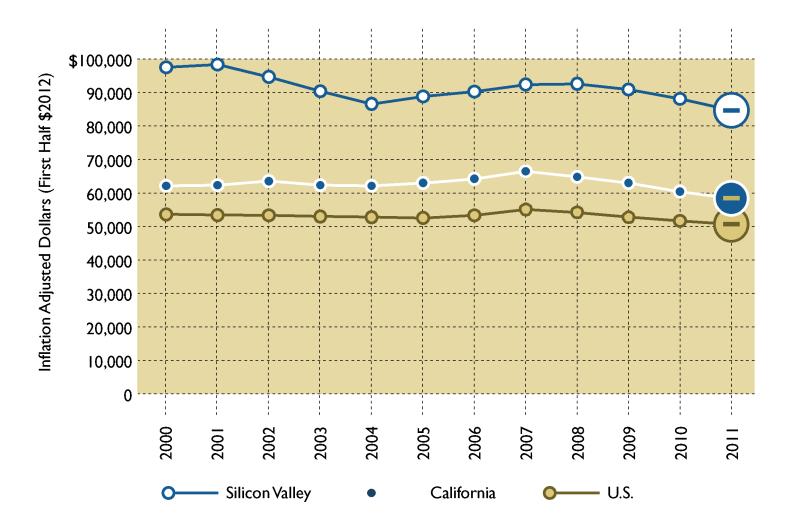

### **MEDIAN HOUSEHOLD INCOME**

Silicon Valley, California, United States, 2000-2012