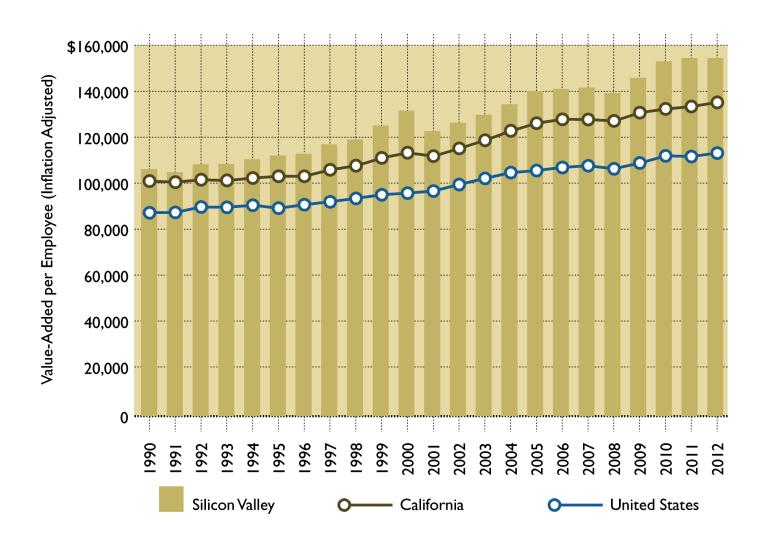

### VALUE ADDED PER EMPLOYEE

Silicon Valley, California, United States, 1990-2012