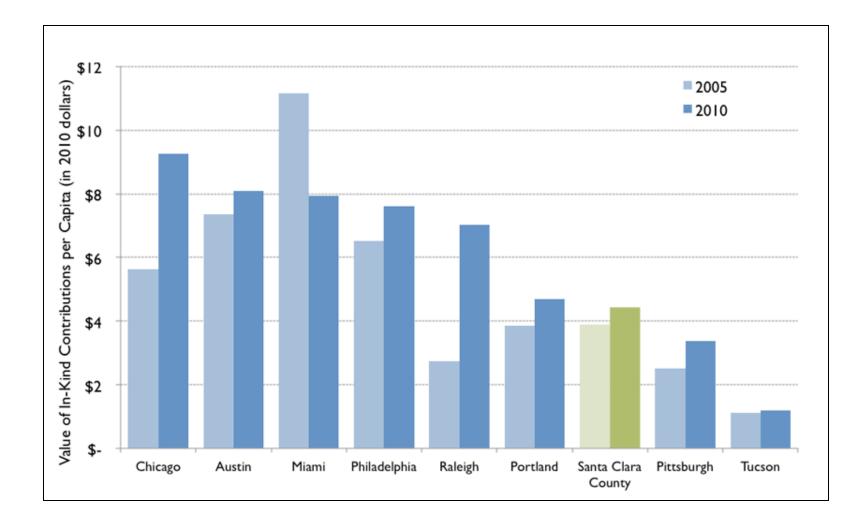

#### In-Kind Contributions to the Arts, 2005 and 2010 Santa Clara County and other regions