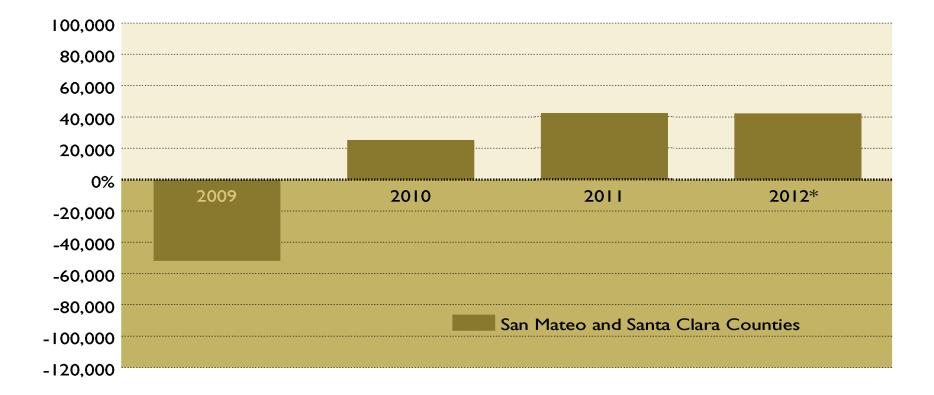

## Silicon Valley Opportunities & Challenges

Russell Hancock Joint Venture Silicon Valley

16 April 2013



#### The Valley's Distinctive Properties

40 cities, 4 counties

2.53 million people

37 percent foreign born

1.2 million people in the workforce

43 percent have college degree(s)

25 percent in high-skill professions

17 percent in science & engineering

Median household income 40 percent higher than the nation

9 percent of California GDP

12 percent of US patents

So what's happening right now in Silicon Valley?

### **JOB GROWTH** Annual Change in Total Employed Residents



### **JOB GROWTH** Annual Change in Total Employed Residents



## **EMPLOYMENT GROWTH RATES**

Silicon Valley, California, United States





## **UNEMPLOYMENT RATE**

Silicon Valley, California, United States



### **MAJOR AREAS OF ECONOMIC ACTIVITY**

| Total Employment                                       | Employment<br>2012 Q2<br>1,367,509 | Percent of Total<br>Silicon Valley<br>Employment<br>100.0% | Percent Change<br>2007 - 2012 ; 2011 - 2012 |                |
|--------------------------------------------------------|------------------------------------|------------------------------------------------------------|---------------------------------------------|----------------|
|                                                        |                                    |