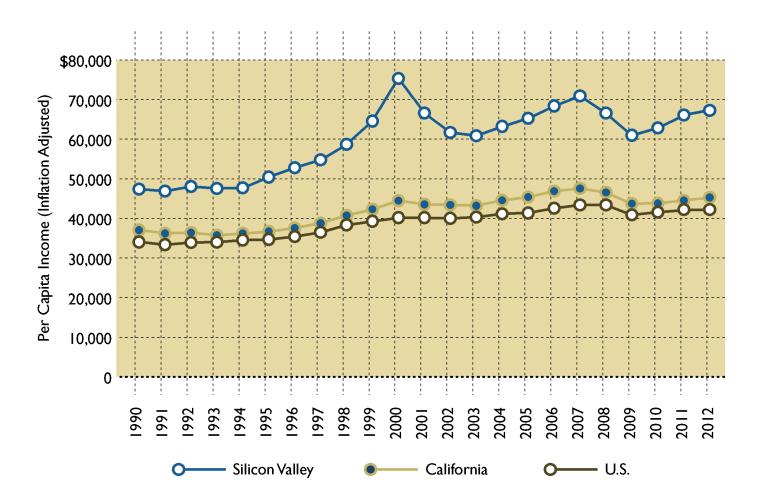

### **REAL PER CAPITA INCOME**

Silicon Valley, California, United States, 1990-2012