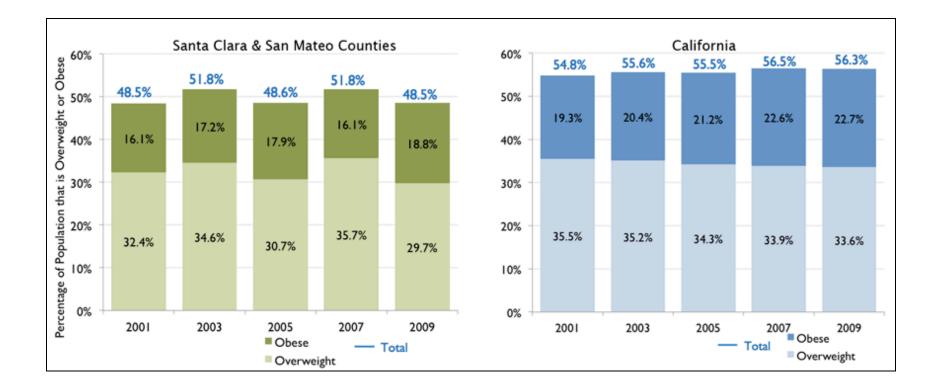

#### **Overweight and Obese Adults**

Silicon Valley and California, 2001-2009

Maybe the most striking finding in the Silicon Valley Index is ...