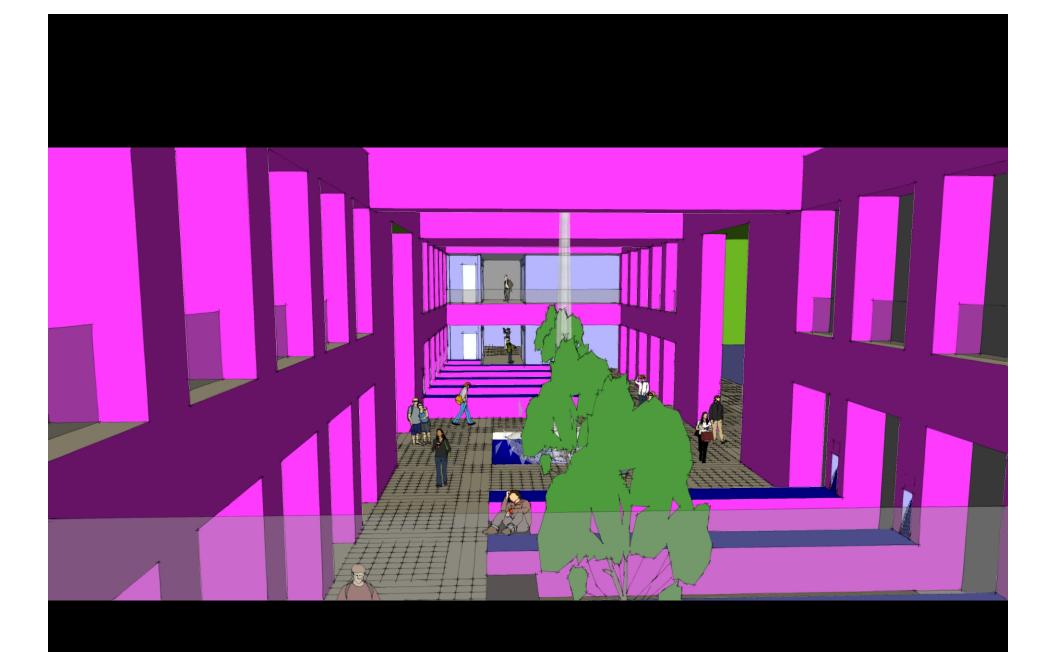

View from the plaza towards Olive Building

View from the Vara towards Olive Building

View from the Vara towards Olive Building

Olive Building Atrium View

Olive Building Atrium View

 Usable Area
 27,674.00 SF.