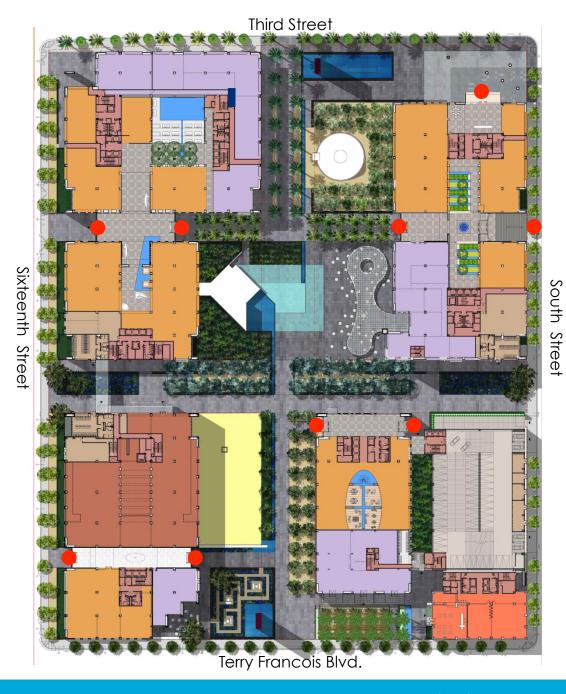

Yellow Building - Childcare Entrance View

 Usable Area
 36,252.00 SF.

 Occupancy
 228 People

 Density
 159 SF.

Materials Strategy

salesforce.com HQ

Art Location Map

Waterfront View