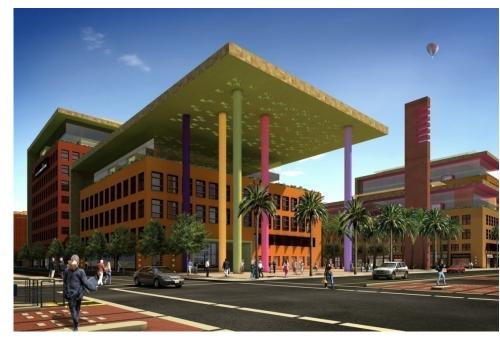

View from the plaza towards Olive Building

View from the Vara towards Olive Building

View from the Vara towards Olive Building

Olive Building Atrium View

Olive Building Atrium View

 Usable Area
 27,674.00 SF.