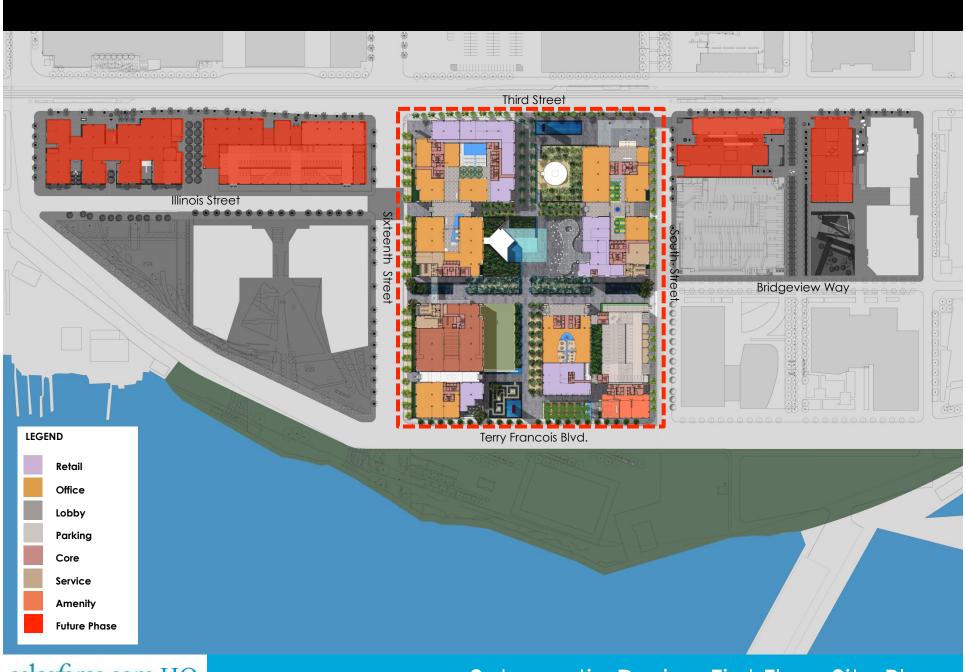

## SALESFORCE HEADQUARTERS MISSION BAY SF SPUR PRESENTATION

JANUARY 31 st, 2012

FLAD ARCHITECTS URBAN DESIGN + TOM LEADER STUDIO & ANDREA COCHRAN

Mission Bay Aerial View

Schematic Design First Floor Site Plan