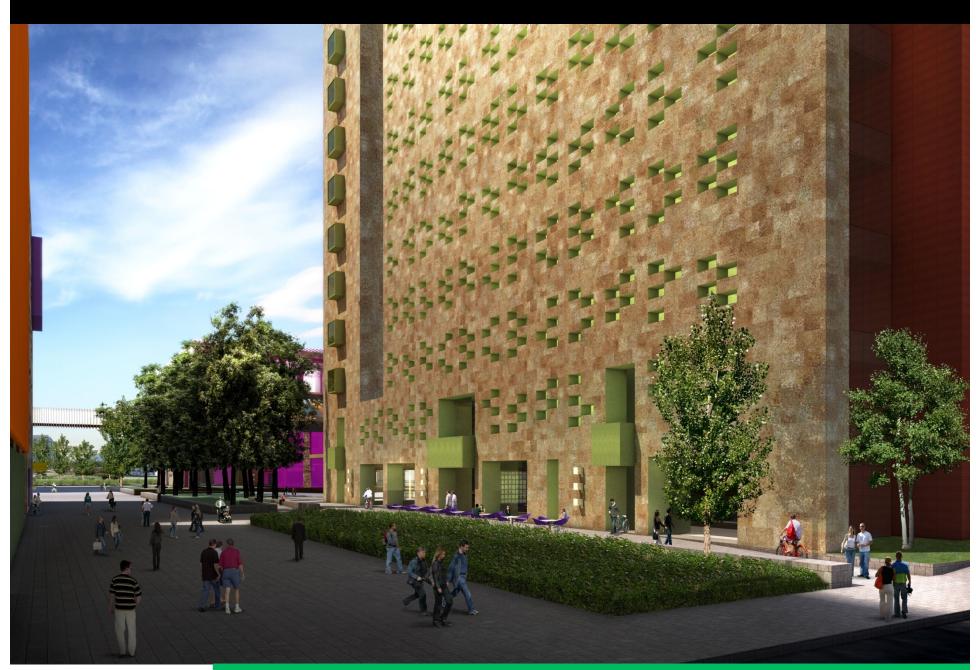

Pink Building - View

Pink Building - Third and Sixteenth Street View

Pink Building Atrium View

 Usable Area
 13,425.00 SF.

 Occupancy
 84 People

 Density
 160 SF.

Yellow Building - Terry Francois View

Yellow Building - Terry Francois View