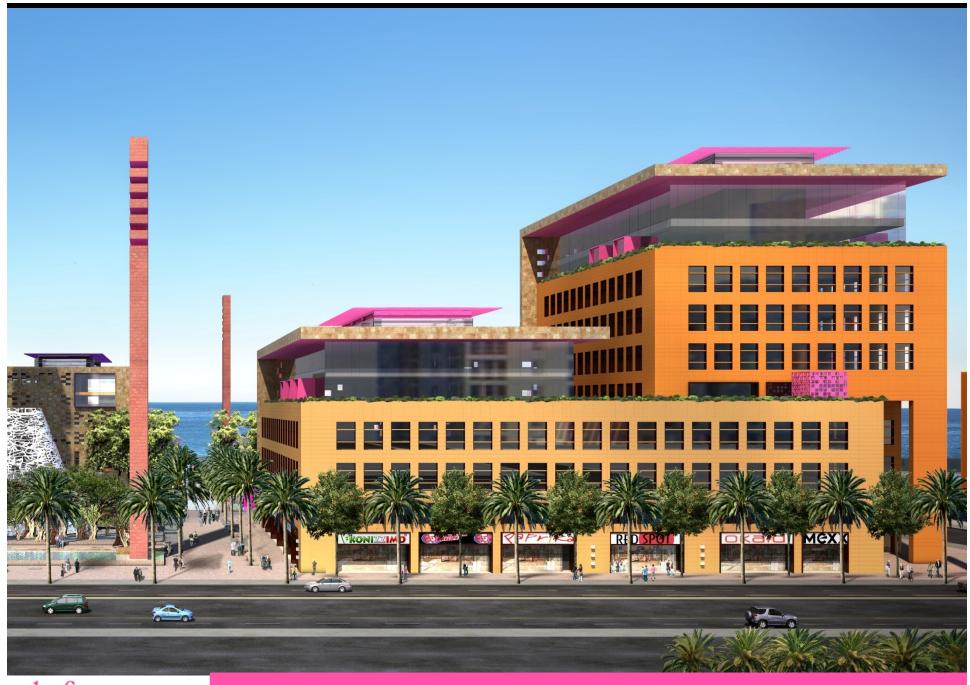

Yellow Building - Childcare Entrance View

 Usable Area
 36,252.00 SF.

 Occupancy
 228 People

 Density
 159 SF.

Materials Strategy

salesforce.com HQ

Art Location Map

Waterfront View