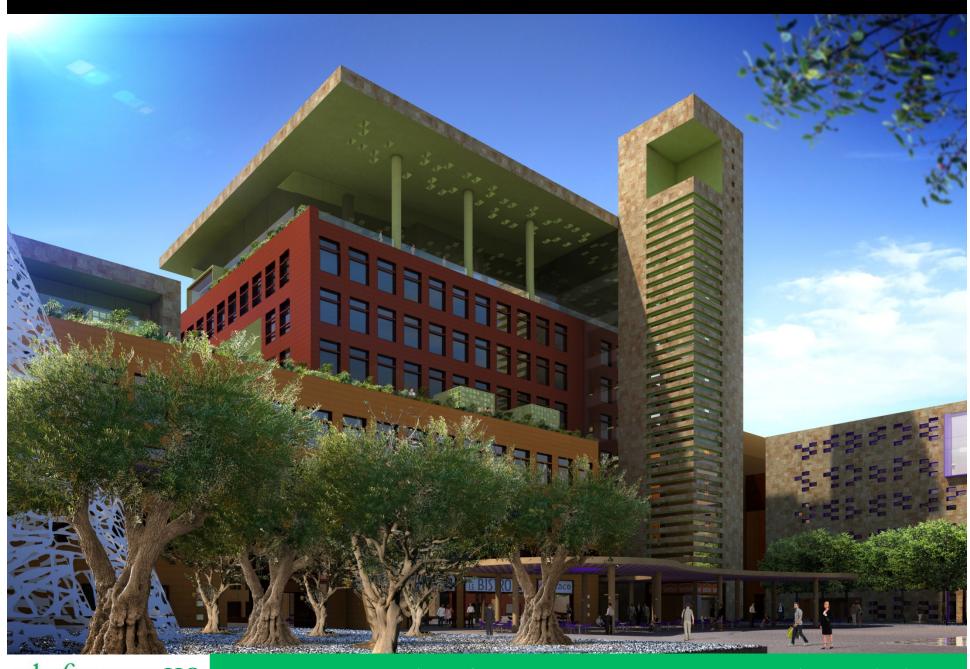

View from the plaza towards Olive Building

View from the Vara towards Olive Building

View from the Vara towards Olive Building

Olive Building Atrium View

Olive Building Atrium View

 Usable Area
 27,674.00 SF.