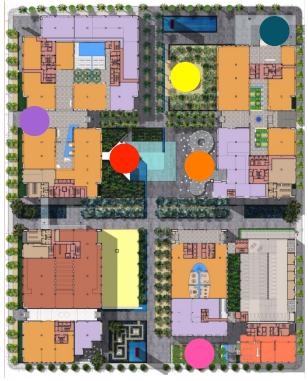

Yellow Building - Childcare Entrance View

 Usable Area
 36,252.00 SF.

 Occupancy
 228 People

 Density
 159 SF.

Materials Strategy

salesforce.com HQ

Art Location Map

Waterfront View