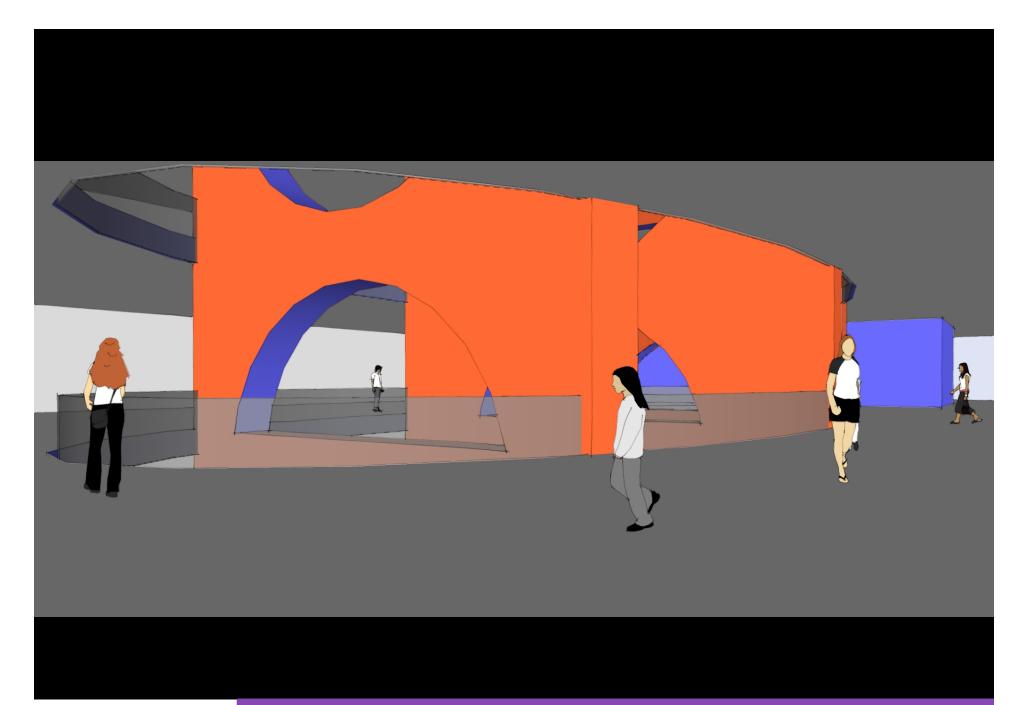

View from the plaza towards Olive Building

View from the Vara towards Olive Building

View from the Vara towards Olive Building

Olive Building Atrium View

Olive Building Atrium View

 Usable Area
 27,674.00 SF.