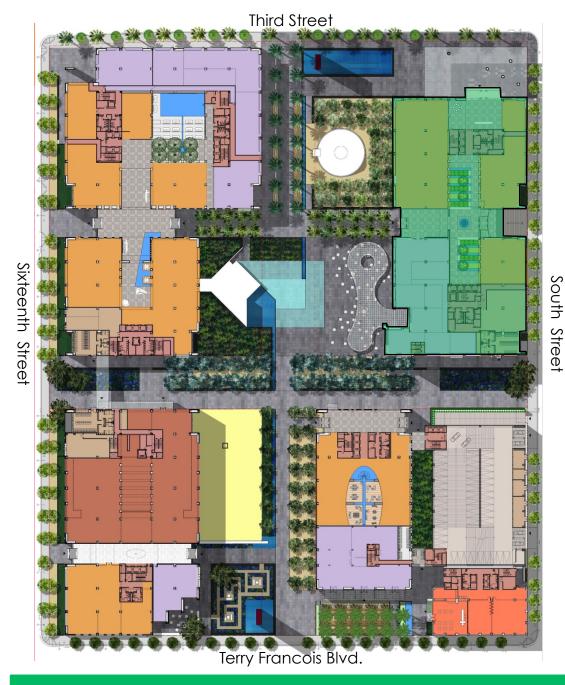

## SALESFORCE HEADQUARTERS MISSION BAY SF SPUR PRESENTATION

JANUARY 31 st, 2012

FLAD ARCHITECTS URBAN DESIGN + TOM LEADER STUDIO & ANDREA COCHRAN

Mission Bay Aerial View

Schematic Design First Floor Site Plan

Retail service corridor

Basement
Entrance / Exit

On grade delivery Parking

Primary Cycle Route