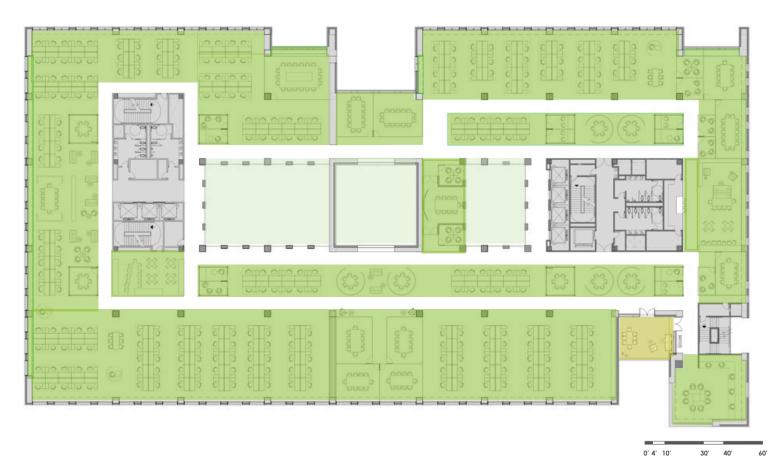

## SALESFORCE HEADQUARTERS MISSION BAY SF SPUR PRESENTATION

JANUARY 31 st, 2012

FLAD ARCHITECTS URBAN DESIGN + TOM LEADER STUDIO & ANDREA COCHRAN

Mission Bay Aerial View

Schematic Design First Floor Site Plan