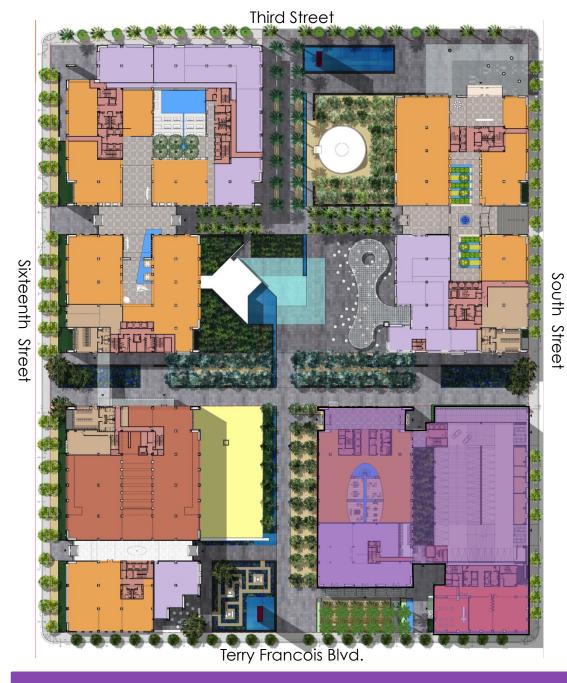

Yellow Building - Childcare Entrance View

 Usable Area
 36,252.00 SF.

 Occupancy
 228 People

 Density
 159 SF.

Materials Strategy

salesforce.com HQ

Art Location Map

Waterfront View