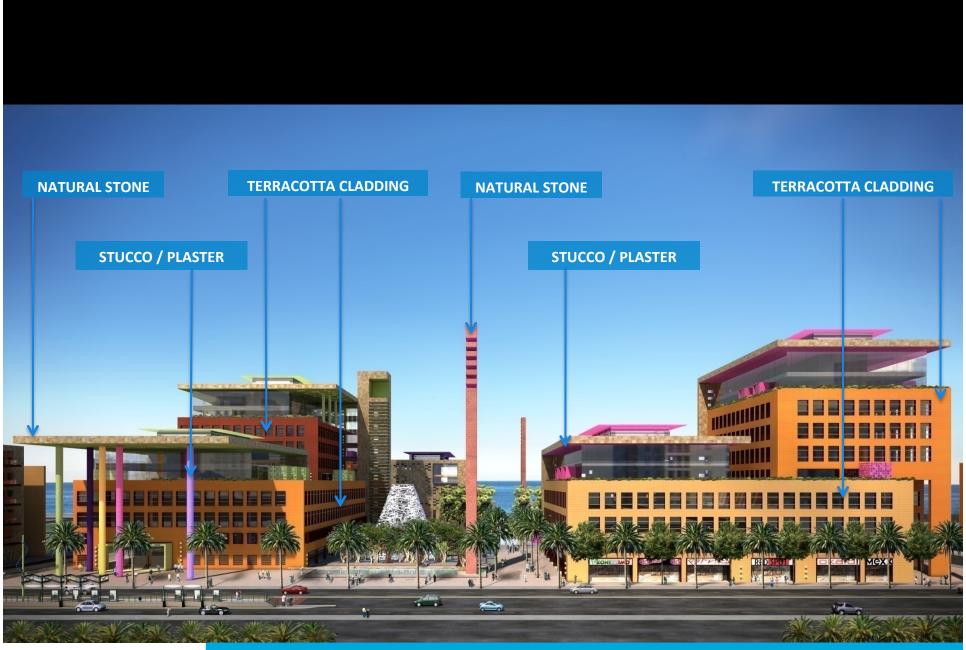

Yellow Building - Childcare Entrance View

 Usable Area
 36,252.00 SF.

 Occupancy
 228 People

 Density
 159 SF.

Materials Strategy

salesforce.com HQ

Art Location Map

Waterfront View