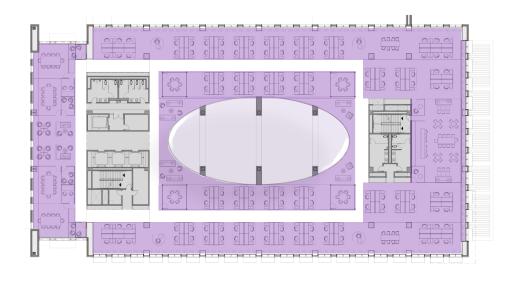

 Occupancy
 174 People

 Density
 160 SF.

Water Front View - Purple Building

Thierry François View – Purple Building

South Street View - Purple Building

South Street View - Purple Building

South Street

Pink Building - Third and Sixteenth Street View