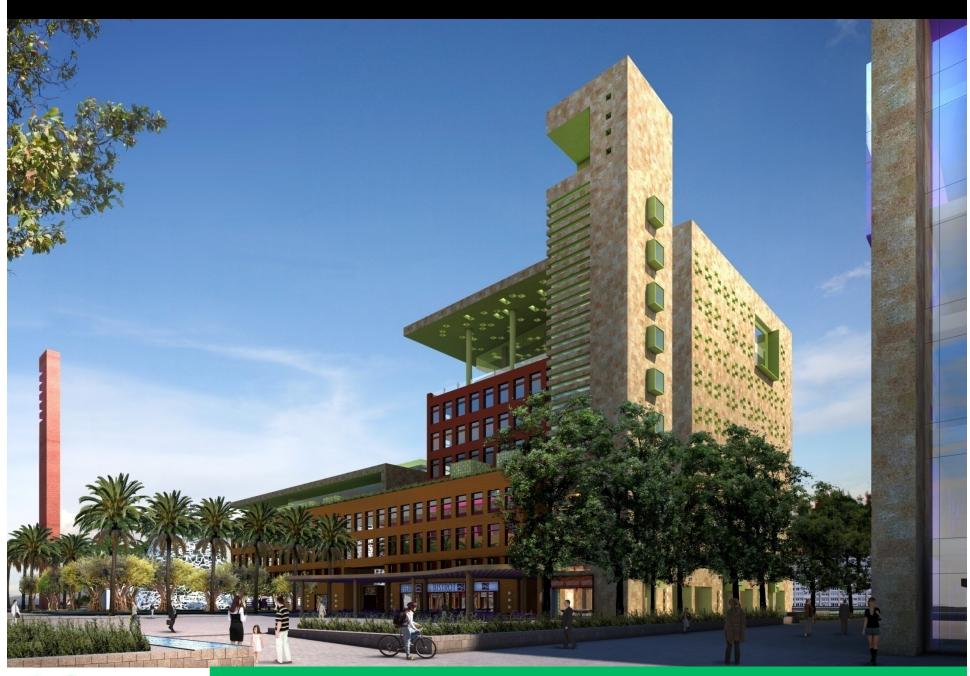

Pink Building - View

Pink Building - Third and Sixteenth Street View

Pink Building Atrium View

 Usable Area
 13,425.00 SF.

 Occupancy
 84 People

 Density
 160 SF.

Yellow Building - Terry Francois View

Yellow Building - Terry Francois View