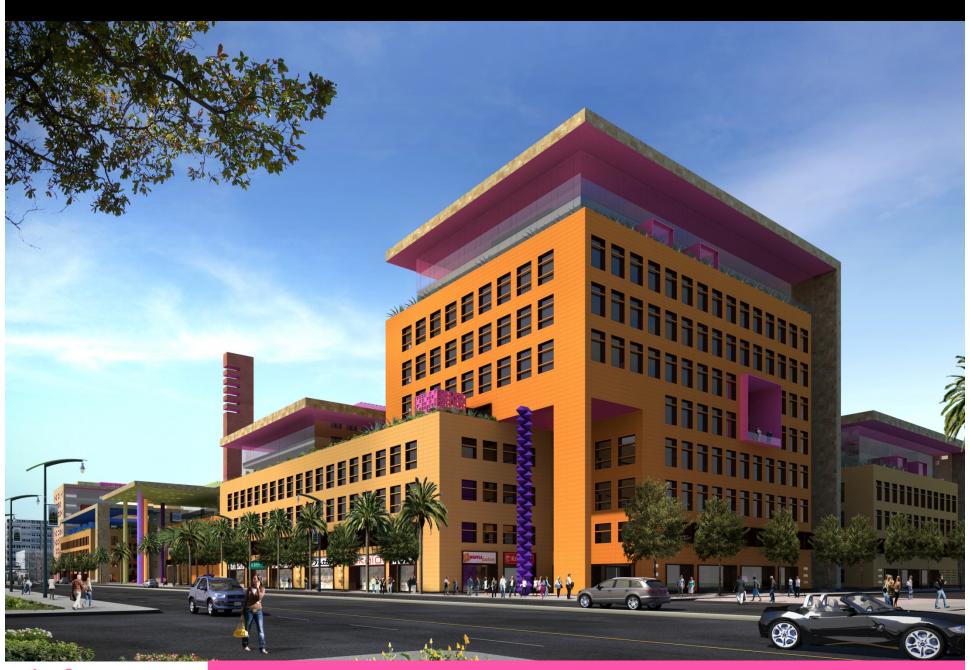

Pink Building - View

Pink Building - Third and Sixteenth Street View

Pink Building Atrium View

 Usable Area
 13,425.00 SF.

 Occupancy
 84 People

 Density
 160 SF.

Yellow Building - Terry Francois View

Yellow Building - Terry Francois View