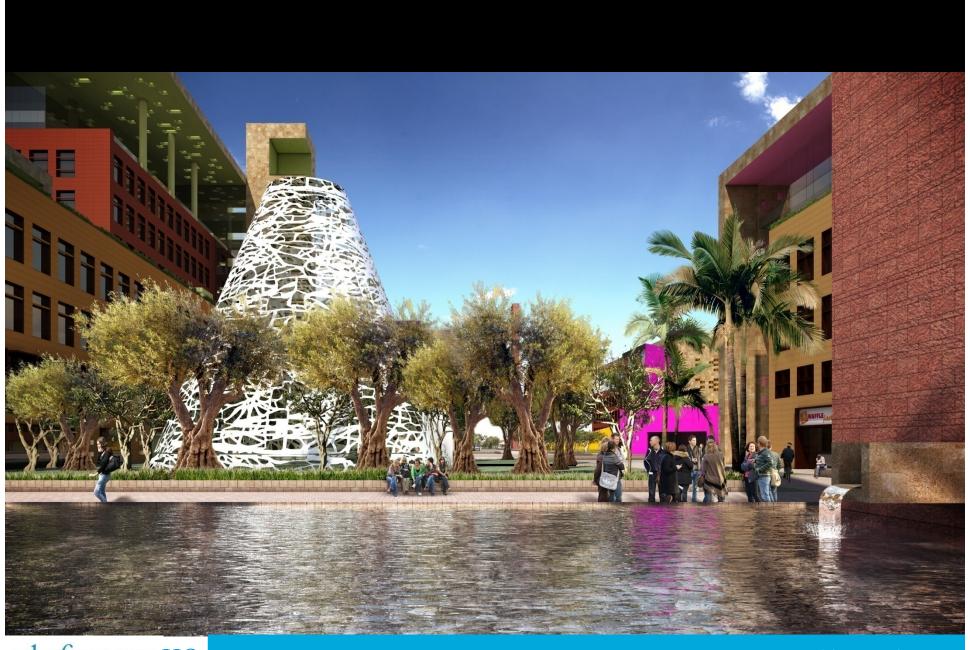

# of Bike Stall by code: **96** 

Town Square View

Pavilion View from the Pergola

Pergola Night View

Olive Grove & Children's Pavilion View

Cone Pavilion View

Olive Building Entrance

Olive Building Entrance