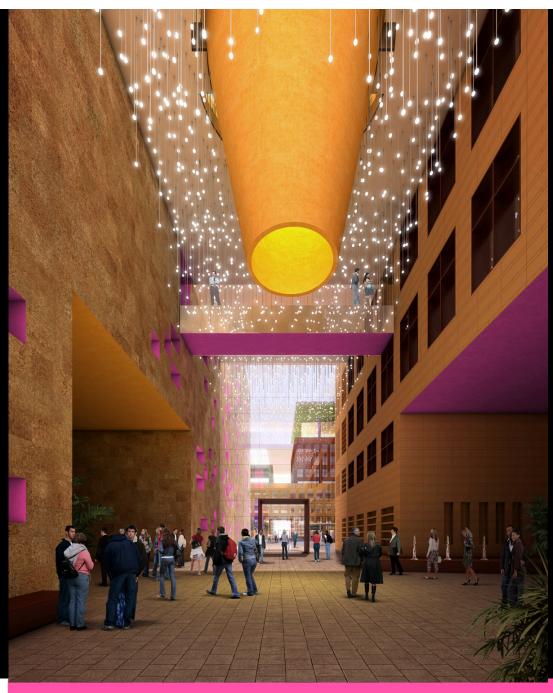

View from the plaza towards Olive Building

View from the Vara towards Olive Building

View from the Vara towards Olive Building

Olive Building Atrium View

Olive Building Atrium View

 Usable Area
 27,674.00 SF.