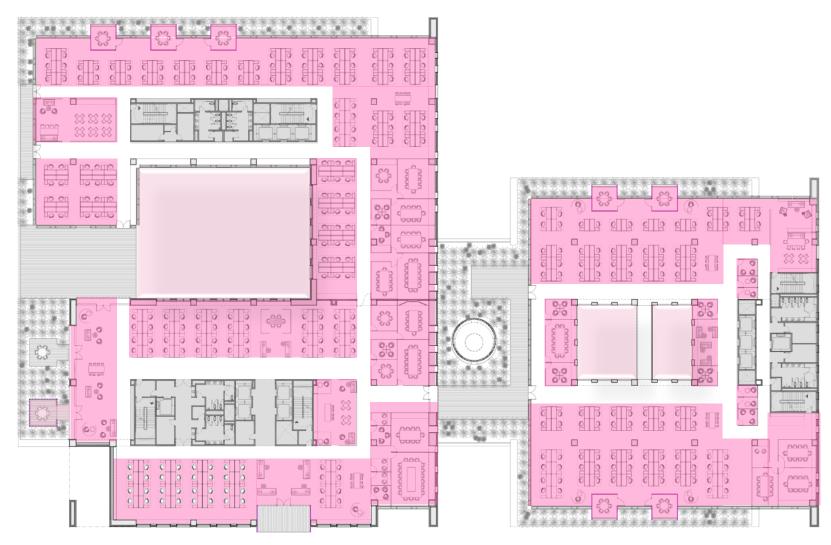

 Occupancy
 174 People

 Density
 160 SF.

Water Front View - Purple Building

Thierry François View – Purple Building

South Street View - Purple Building

South Street View - Purple Building

South Street

Pink Building - Third and Sixteenth Street View

Pink Building - View

Pink Building - Third and Sixteenth Street View

Pink Building Atrium View

 Usable Area
 13,425.00 SF.

 Occupancy
 84 People

 Density
 160 SF.

Yellow Building - Terry Francois View

Yellow Building - Terry Francois View

Yellow Building - Childcare Entrance View

 Usable Area
 36,252.00 SF.

 Occupancy
 228 People

 Density
 159 SF.

Materials Strategy

salesforce.com HQ

Art Location Map

Waterfront View