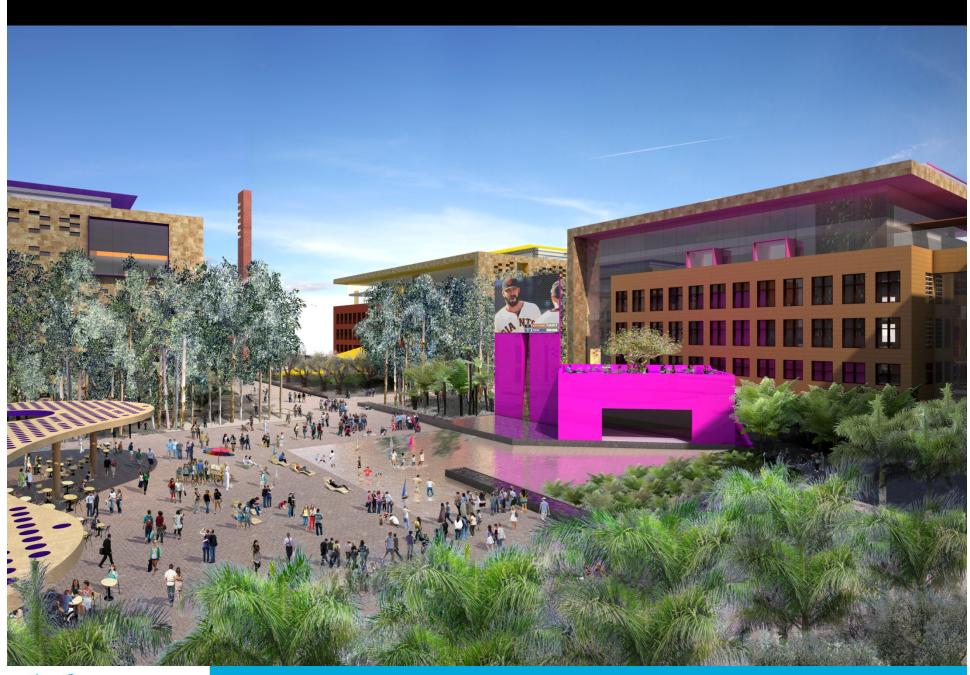

Pink Building - View

Pink Building - Third and Sixteenth Street View

Pink Building Atrium View

 Usable Area
 13,425.00 SF.

 Occupancy
 84 People

 Density
 160 SF.

Yellow Building - Terry Francois View

Yellow Building - Terry Francois View