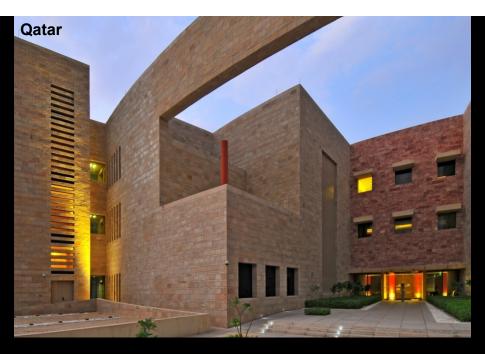

Yellow Building - Childcare Entrance View

 Usable Area
 36,252.00 SF.

 Occupancy
 228 People

 Density
 159 SF.

Materials Strategy

salesforce.com HQ

Art Location Map

Waterfront View