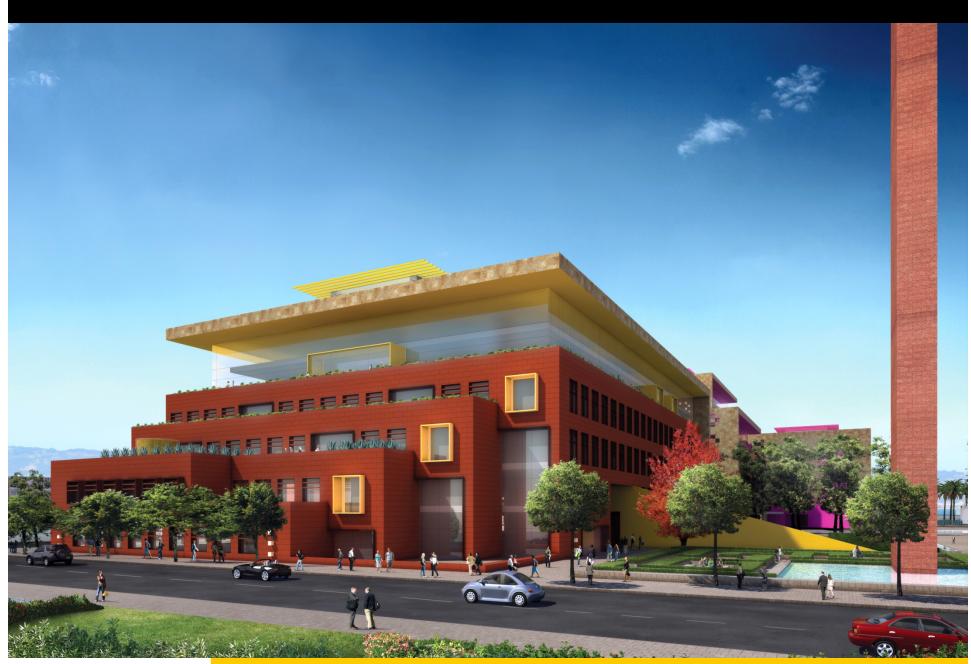

Pink Building - View

Pink Building - Third and Sixteenth Street View

Pink Building Atrium View

 Usable Area
 13,425.00 SF.

 Occupancy
 84 People

 Density
 160 SF.

Yellow Building - Terry Francois View

Yellow Building - Terry Francois View