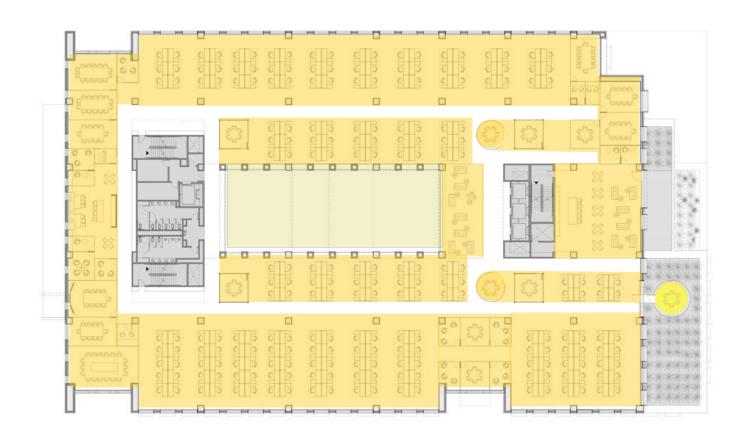

Yellow Building - Childcare Entrance View

 Usable Area
 36,252.00 SF.

 Occupancy
 228 People

 Density
 159 SF.

Materials Strategy

salesforce.com HQ

Art Location Map

Waterfront View