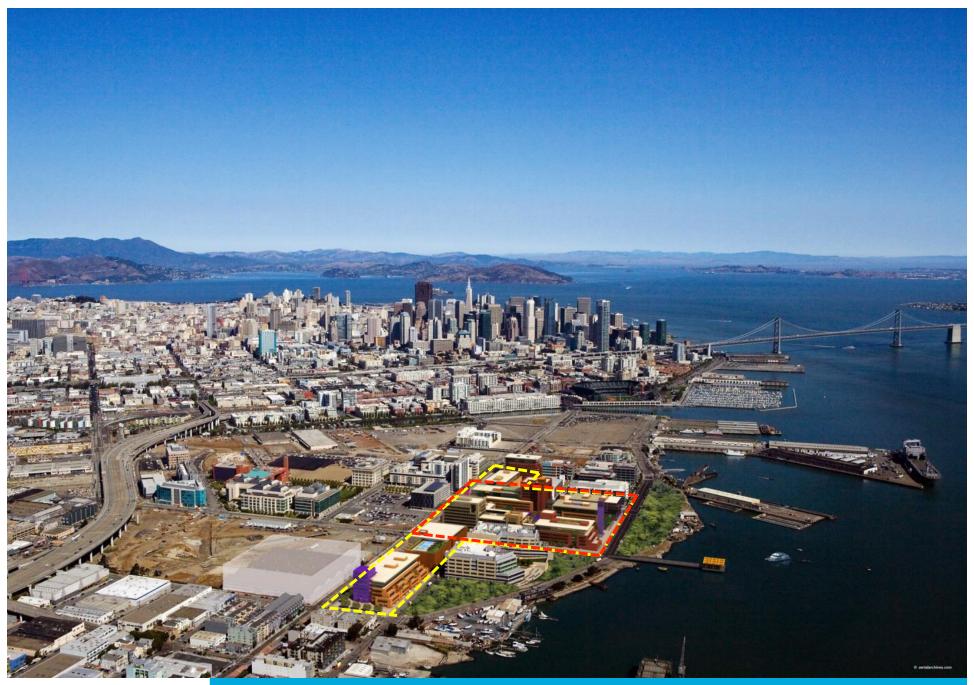

## SALESFORCE HEADQUARTERS MISSION BAY SF SPUR PRESENTATION

JANUARY 31 st, 2012

FLAD ARCHITECTS URBAN DESIGN + TOM LEADER STUDIO & ANDREA COCHRAN

Mission Bay Aerial View

Schematic Design First Floor Site Plan