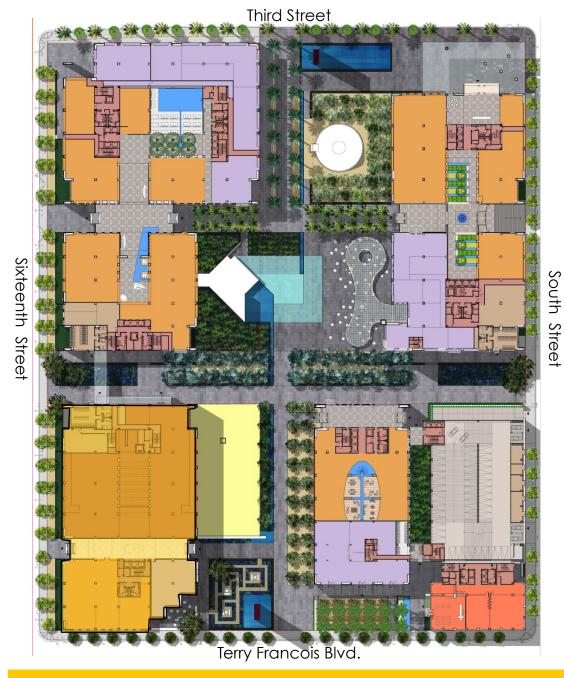

## SALESFORCE HEADQUARTERS MISSION BAY SF SPUR PRESENTATION

JANUARY 31 st, 2012

FLAD ARCHITECTS URBAN DESIGN + TOM LEADER STUDIO & ANDREA COCHRAN

Mission Bay Aerial View

Schematic Design First Floor Site Plan

Retail service corridor

Basement
Entrance / Exit

On grade delivery Parking

Primary Cycle Route

# of Bike Stalls by project: **450** 

# of Bike Stall by code: **96** 

Town Square View

Pavilion View from the Pergola

Pergola Night View

Olive Grove & Children's Pavilion View

Cone Pavilion View

Olive Building Entrance

Olive Building Entrance

View from the plaza towards Olive Building

View from the Vara towards Olive Building

View from the Vara towards Olive Building

Olive Building Atrium View

Olive Building Atrium View

 Usable Area
 27,674.00 SF.

 Occupancy
 174 People

 Density
 160 SF.

Water Front View - Purple Building

Thierry François View – Purple Building

South Street View - Purple Building

South Street View - Purple Building

South Street

Pink Building - Third and Sixteenth Street View

Pink Building - View

Pink Building - Third and Sixteenth Street View

Pink Building Atrium View

 Usable Area
 13,425.00 SF.

 Occupancy
 84 People

 Density
 160 SF.

Yellow Building - Terry Francois View

Yellow Building - Terry Francois View

Yellow Building - Childcare Entrance View

 Usable Area
 36,252.00 SF.

 Occupancy
 228 People

 Density
 159 SF.

Materials Strategy

salesforce.com HQ

Art Location Map

Waterfront View