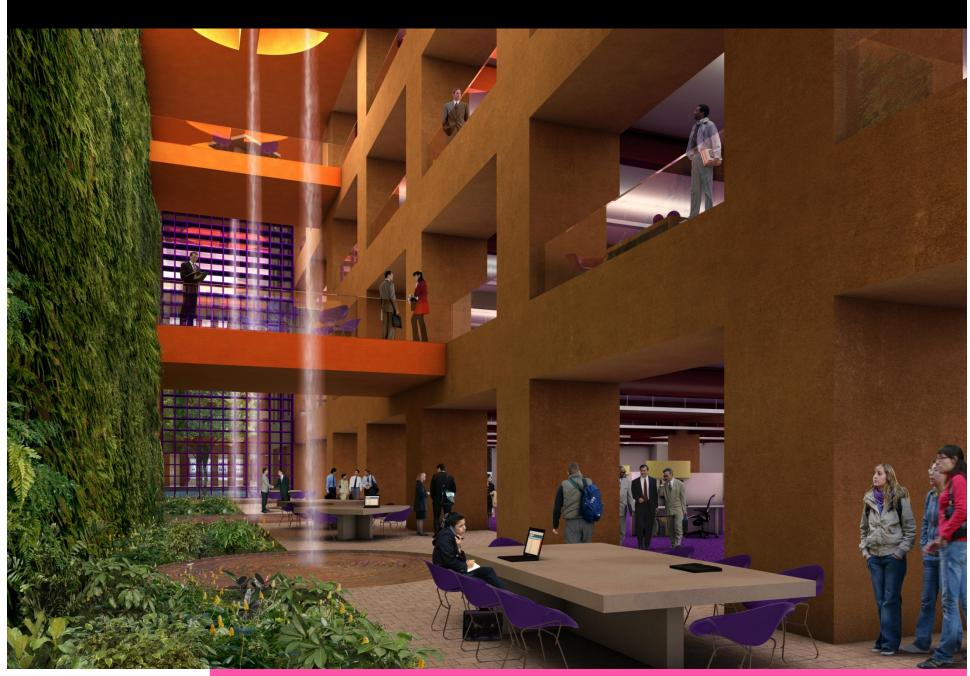

View from the plaza towards Olive Building

View from the Vara towards Olive Building

View from the Vara towards Olive Building

Olive Building Atrium View

Olive Building Atrium View

 Usable Area
 27,674.00 SF.