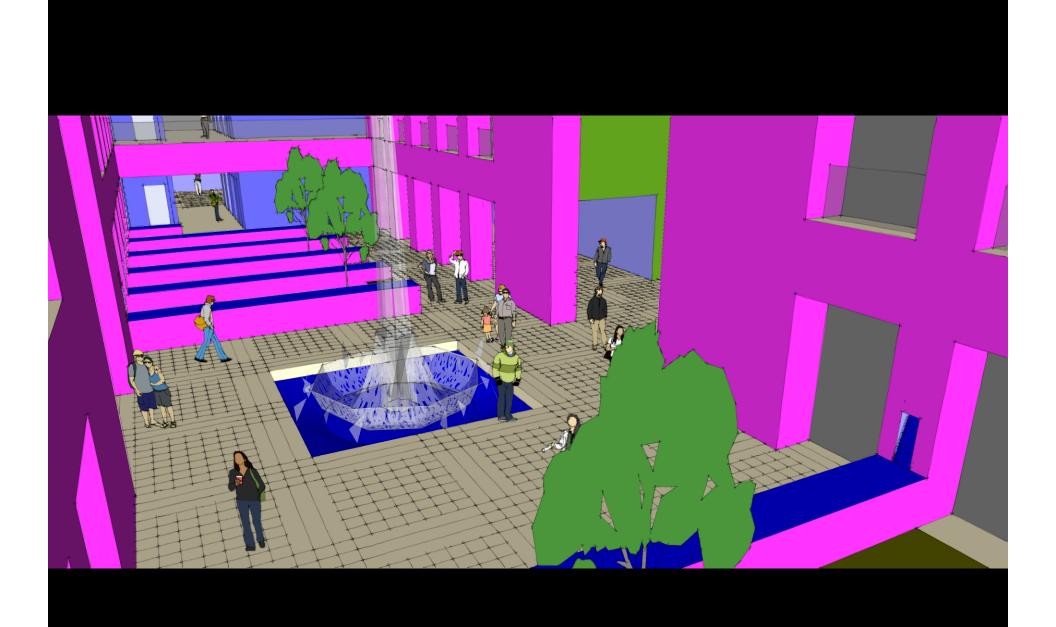

View from the plaza towards Olive Building

View from the Vara towards Olive Building

View from the Vara towards Olive Building

Olive Building Atrium View

Olive Building Atrium View

 Usable Area
 27,674.00 SF.