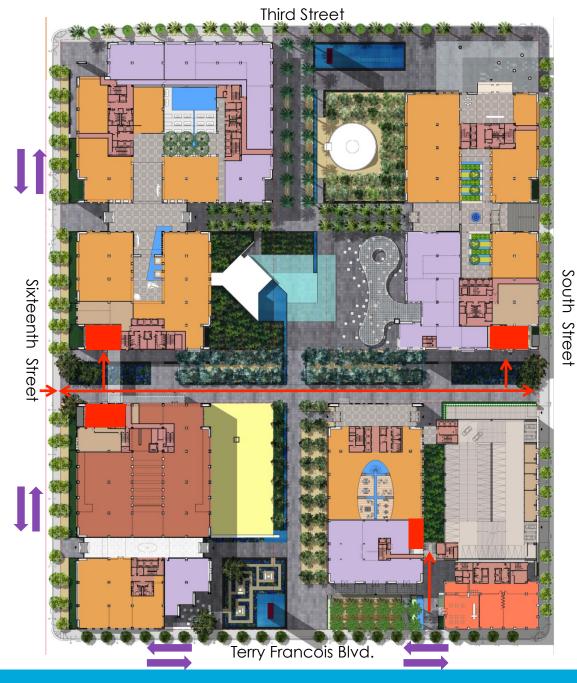

Retail service corridor

Basement
Entrance / Exit

On grade delivery Parking

Primary Cycle Route

# of Bike Stalls by project: **450** 

# of Bike Stall by code: **96** 

Town Square View

Pavilion View from the Pergola

Pergola Night View

Olive Grove & Children's Pavilion View

Cone Pavilion View

Olive Building Entrance

Olive Building Entrance