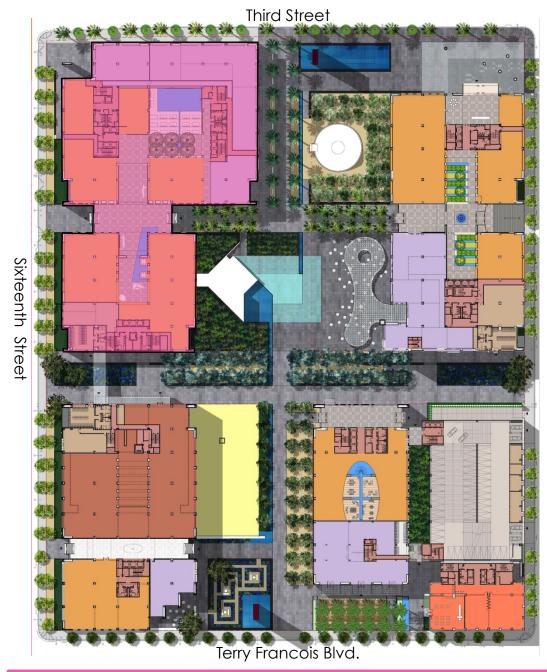

## SALESFORCE HEADQUARTERS MISSION BAY SF SPUR PRESENTATION

JANUARY 31 st, 2012

FLAD ARCHITECTS URBAN DESIGN + TOM LEADER STUDIO & ANDREA COCHRAN

Mission Bay Aerial View

Schematic Design First Floor Site Plan