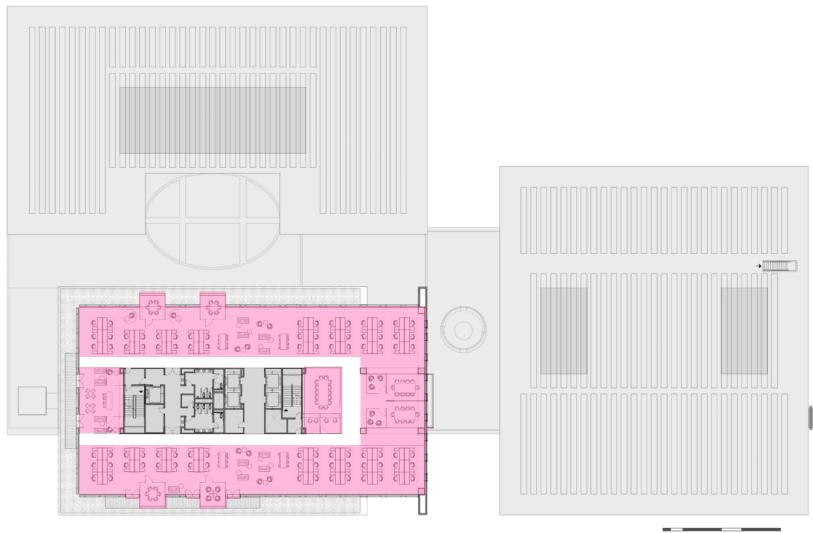

 Occupancy
 174 People

 Density
 160 SF.

Water Front View - Purple Building

Thierry François View – Purple Building

South Street View - Purple Building

South Street View - Purple Building

South Street

Pink Building - Third and Sixteenth Street View

Pink Building - View

Pink Building - Third and Sixteenth Street View

Pink Building Atrium View

 Usable Area
 13,425.00 SF.

 Occupancy
 84 People

 Density
 160 SF.

Yellow Building - Terry Francois View

Yellow Building - Terry Francois View

Yellow Building - Childcare Entrance View

 Usable Area
 36,252.00 SF.

 Occupancy
 228 People

 Density
 159 SF.

Materials Strategy

salesforce.com HQ

Art Location Map

Waterfront View