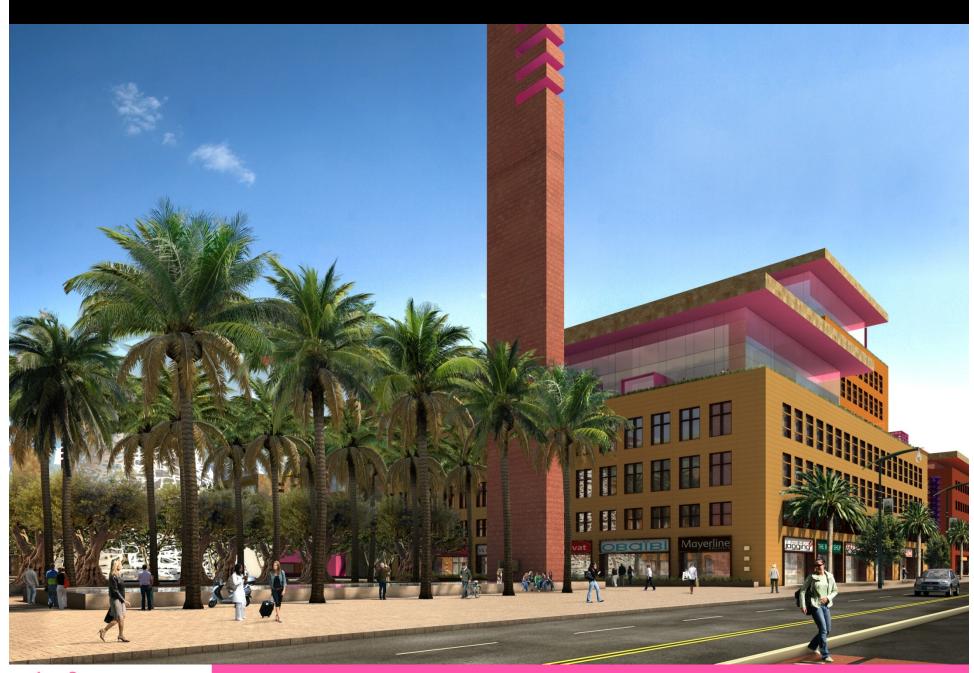

Pink Building - View

Pink Building - Third and Sixteenth Street View

Pink Building Atrium View

 Usable Area
 13,425.00 SF.

 Occupancy
 84 People

 Density
 160 SF.

Yellow Building - Terry Francois View

Yellow Building - Terry Francois View