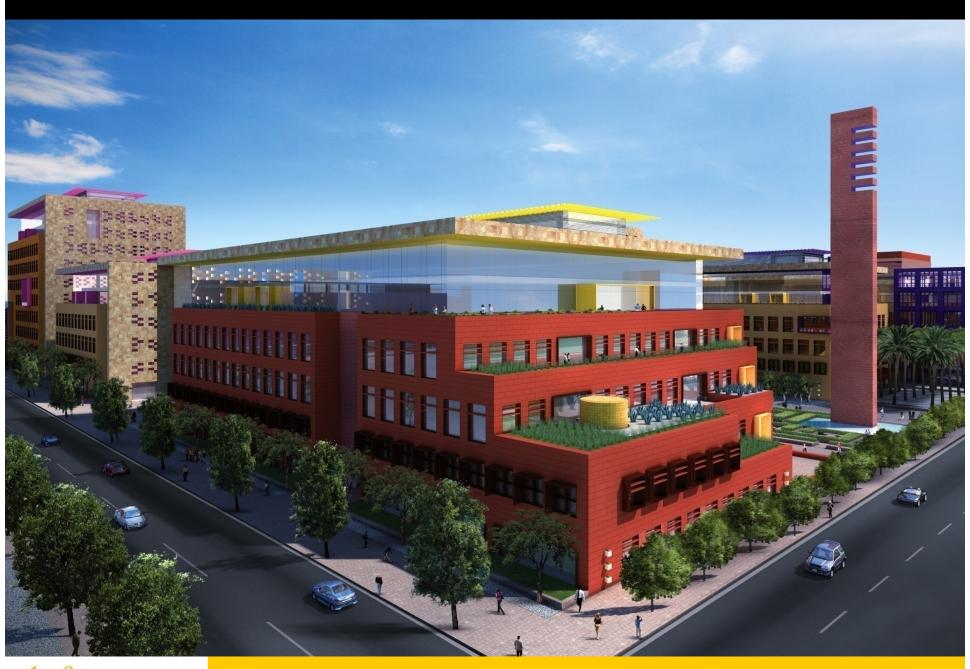

Pink Building - View

Pink Building - Third and Sixteenth Street View

Pink Building Atrium View

 Usable Area
 13,425.00 SF.

 Occupancy
 84 People

 Density
 160 SF.

Yellow Building - Terry Francois View

Yellow Building - Terry Francois View