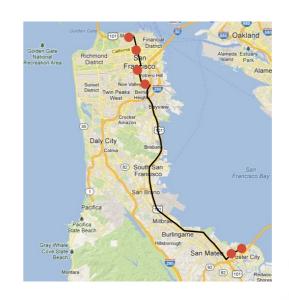

## Some requirements for a successful shuttle program

Route 11 San Francisco (Noe) TO Mt. View (Castro)

Daily, Monday-Friday

| Stop Name                    | Trip 1  | Trip 2 |
|------------------------------|---------|--------|
| Lombard St. & Gough St.      | 7:30 AM |        |
| Van Ness Ave & Pacific Ave   | 7:34 AM |        |
| St Mary                      | 7:41 AM |        |
| Hayes St. and Laguna St.     | 7:46 AM |        |
| Guerrero St. & 17th St.      | 7:54 AM |        |
| Guerrero & 24th St           | 7:57 AM |        |
| Glen Park BART               | 8:02 AM |        |
| Castro & California          | 9:10 AM |        |
| 100 View St                  | 9:12 AM |        |
| Arques & Lawrence Expressway | 9:20 AM |        |