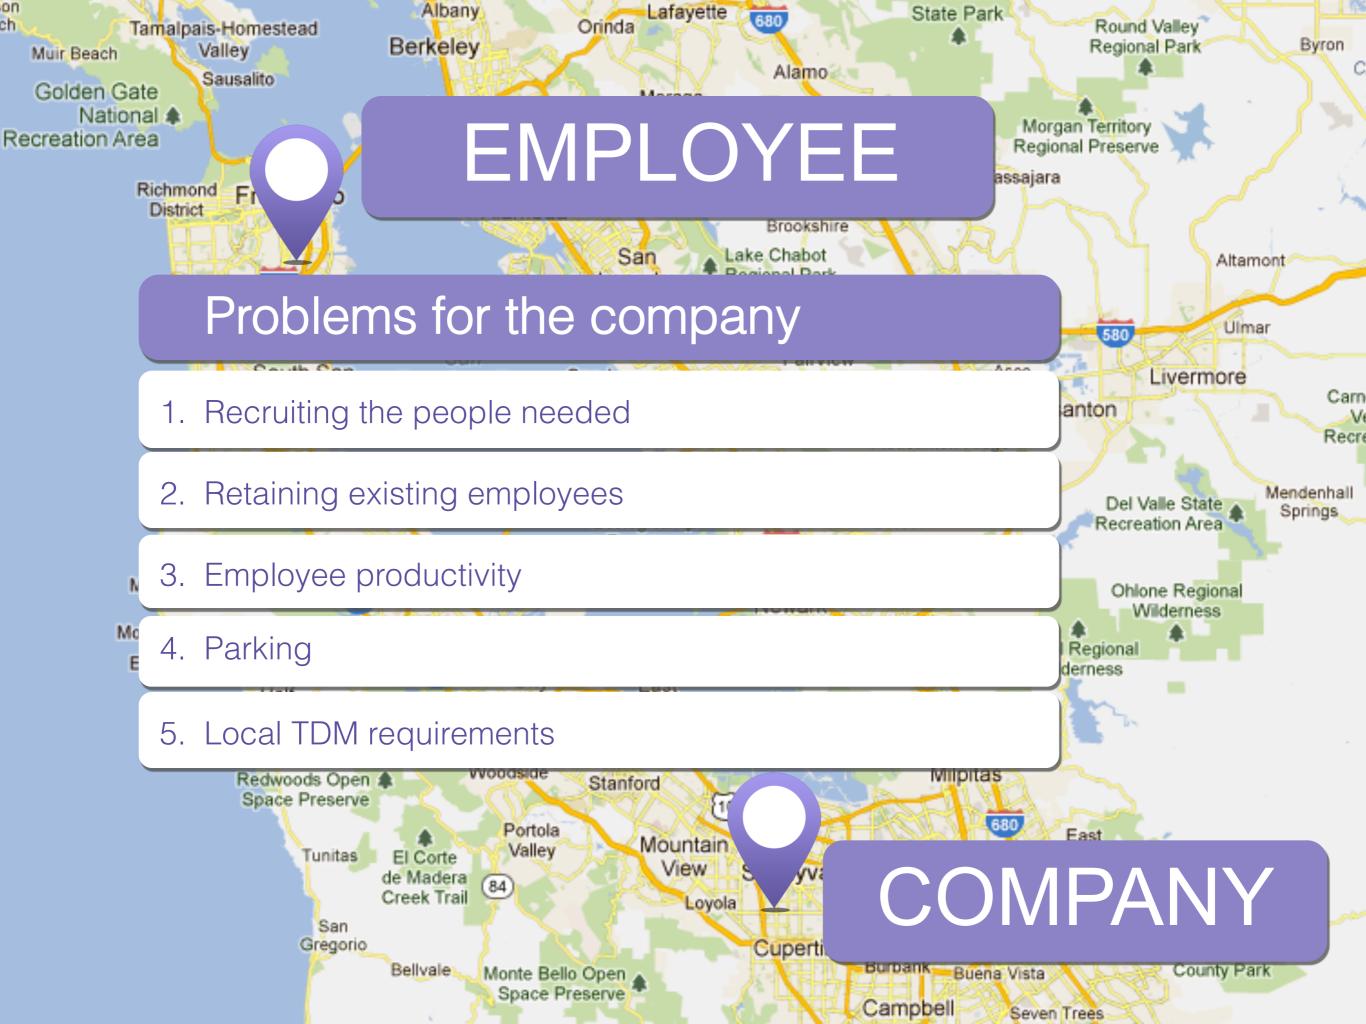

## Some requirements for a successful shuttle program

Route 11 San Francisco (Noe) TO Mt. View (Castro)

Daily, Monday-Friday

| Stop Name                    | Trip 1  | Trip 2 |
|------------------------------|---------|--------|
| Lombard St. & Gough St.      | 7:30 AM |        |
| Van Ness Ave & Pacific Ave   | 7:34 AM |        |
| St Mary                      | 7:41 AM |        |
| Hayes St. and Laguna St.     | 7:46 AM |        |
| Guerrero St. & 17th St.      | 7:54 AM |        |
| Guerrero & 24th St           | 7:57 AM |        |
| Glen Park BART               | 8:02 AM |        |
| Castro & California          | 9:10 AM |        |
| 100 View St                  | 9:12 AM |        |
| Arques & Lawrence Expressway | 9:20 AM |        |