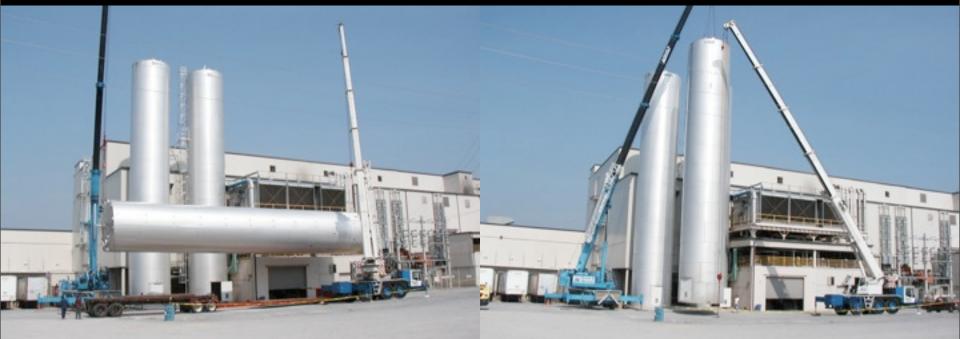

### sustainability: repurposing components

Raise Boom

Raise Boom & Lower Load

Lower Load

Lower Load Slowly

Emergency Stop