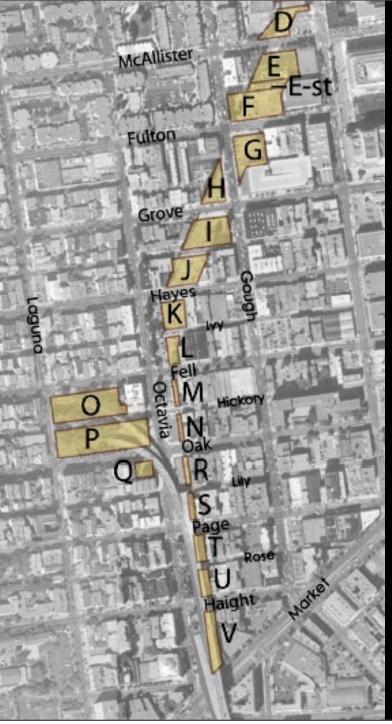

# octavia K+L temporary:

Monday, October 4, 2010

R

## octavia K+L temporary: menu of programmatic components

arts + entertainment retail community dining