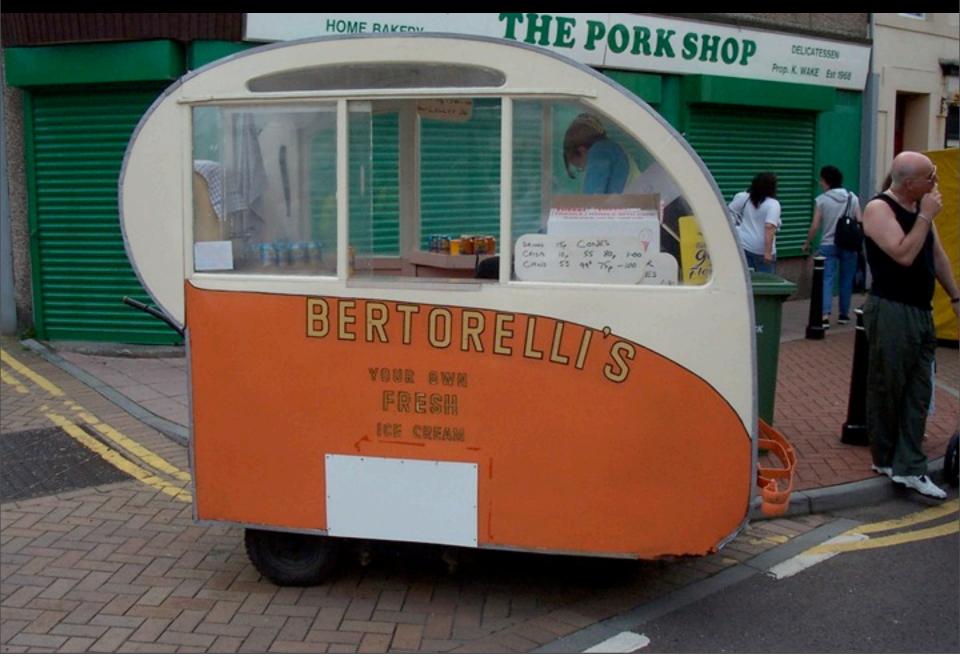

### community: modular furniture

permanent breakfast

1.00

CONSILON - FORMO

WINDIELA

Monday, October 4, 2010

Food Trucks: Food trucks will be invited to pull in and plug in for a limited period of time. A rotating group of chefs will serve food from local farms and producers