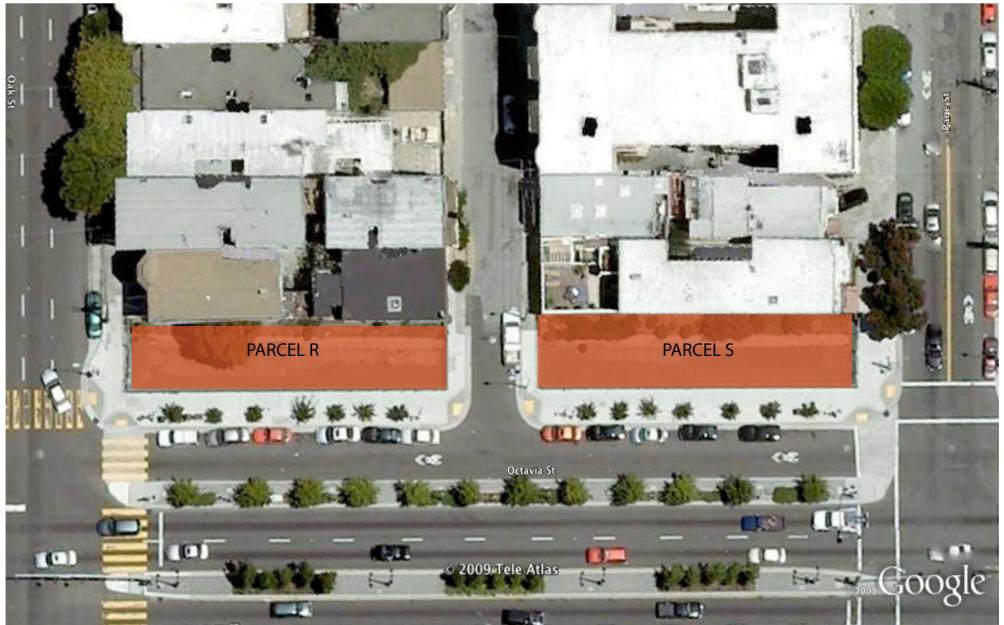

PROJECT LOCATION



## GROWING HÖME COMMUNITY GARDEN SITE PLAN





**PROJECT HOMELESS CONNECT** GROWING HOME COMMUNITY GARDEB PROJECT San Francisco Department of Public Health 25 Van Ness Avenue, Suite 340 San Francisco, CA 94102 PH: (415) 503-2197



LANDSCAPE DESIGN/ PROJECT MANAGEMENT: Rebar Group, Inc. 3318 20th Street, San Francisco, CA 94110 (415)350-8257. johnbela@rebargroup.org



CONCEPTUAL RENDERINGS OF OFFICE / TOOL STORAGE SHED



ARCHITECTURE • envelopeA+D **1661 20th Street No.1** Oakland, CA 94607-3390 > v: 510.839.0140 www.envelopeAD.com

## **GROWING HOME COMMUNITY GARDEN PROJECT**



























































Michael Macor / The Chronicle