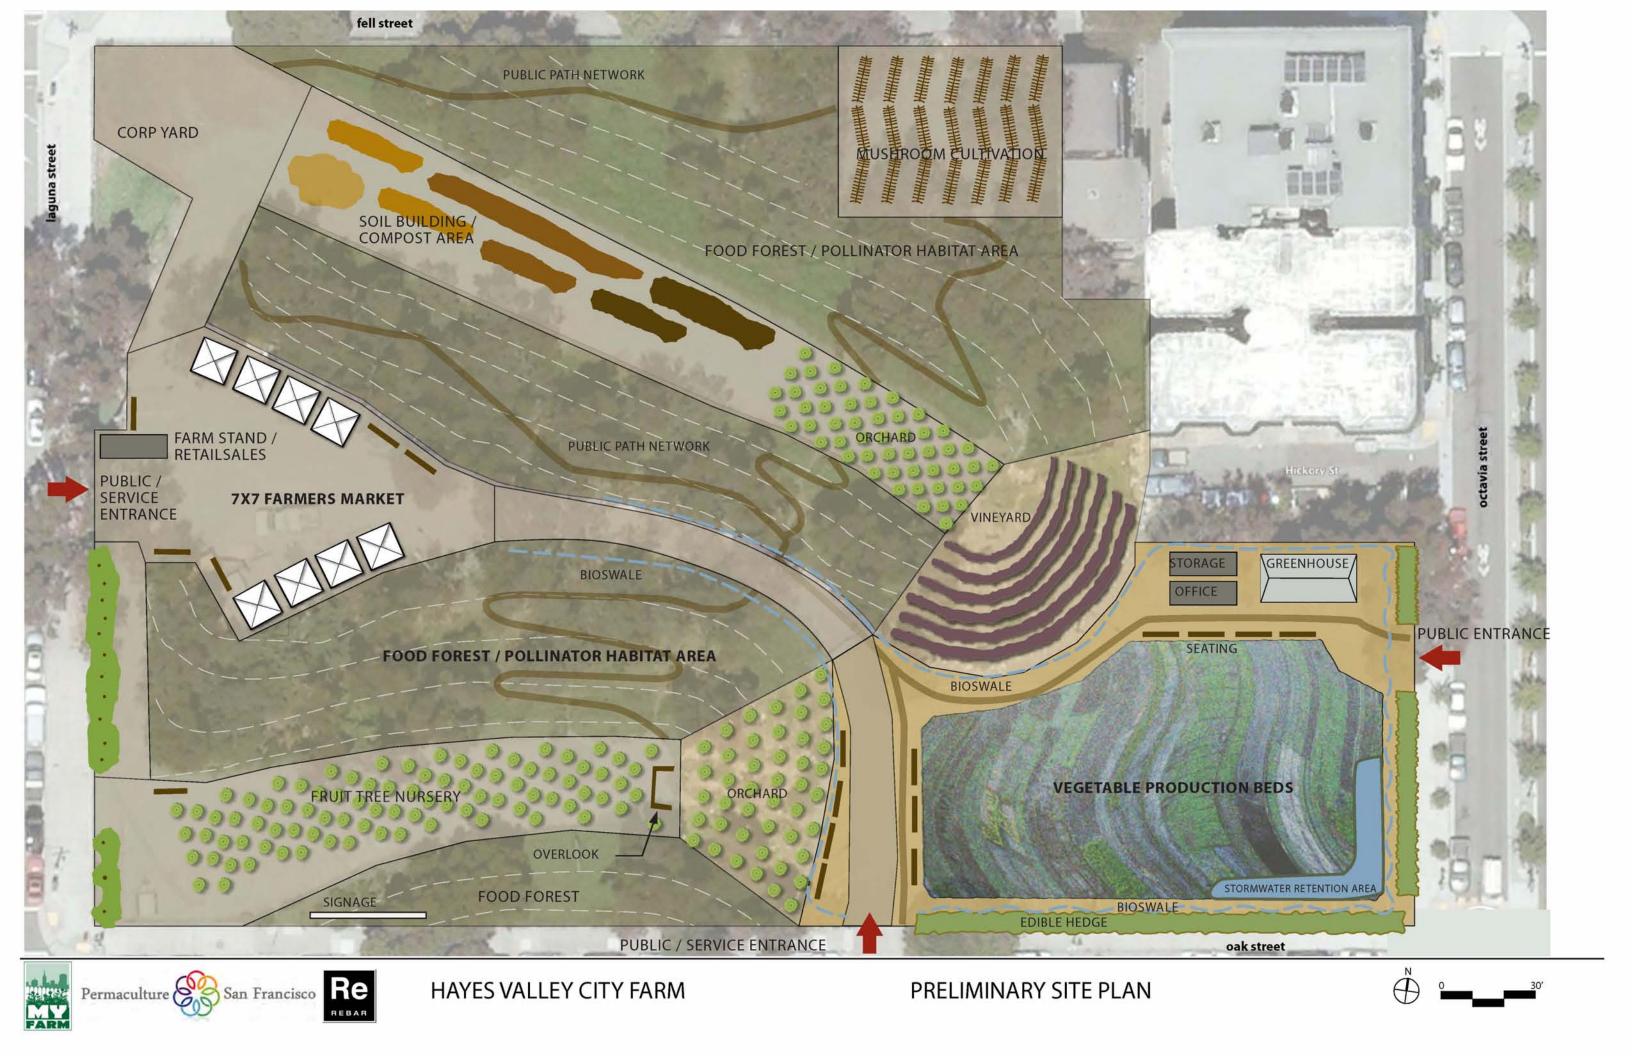

## GROWING HÖME COMMUNITY GARDEN SITE PLAN

**PROJECT HOMELESS CONNECT** GROWING HOME COMMUNITY GARDEB PROJECT San Francisco Department of Public Health 25 Van Ness Avenue, Suite 340 San Francisco, CA 94102 PH: (415) 503-2197

LANDSCAPE DESIGN/ PROJECT MANAGEMENT: Rebar Group, Inc. 3318 20th Street, San Francisco, CA 94110 (415)350-8257. johnbela@rebargroup.org

CONCEPTUAL RENDERINGS OF OFFICE / TOOL STORAGE SHED

ARCHITECTURE • envelopeA+D **1661 20th Street No.1** Oakland, CA 94607-3390 > v: 510.839.0140 www.envelopeAD.com

## **GROWING HOME COMMUNITY GARDEN PROJECT**

Michael Macor / The Chronicle