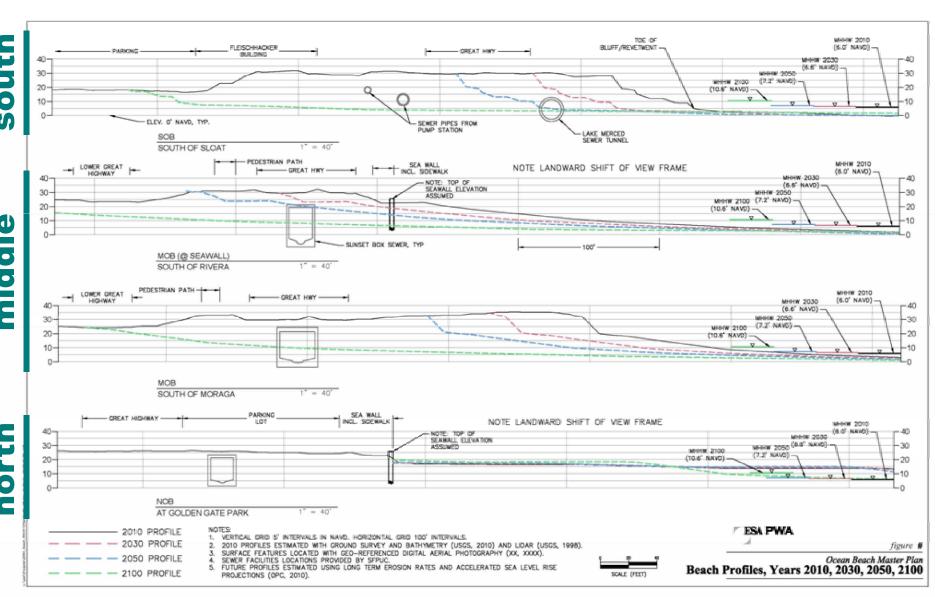

4) time points : SLP triggers
  - √ four (4) time points : SLR triggers
  - √ four (4) test scenarios : maximum



#### three (3) reaches



#### four (4) time points

period 1: **0 to +5 years** 2010 - 2015

period 2: **+5 to +20 years** 2015 - 2030 SLR = 7"

period 3: **+20 to +40 years** 2030 - 2050 SLR = 14"

period 4: **+40 to +90 years** 2050 - 2100 SLR = 55"



each "test scenario" is driven by a single priority (priorities came from public, PAC, and agencies)

emphasis is on foundation-setting focus areas

(ecology, utility infrastructure, coastal dynamics)

#### process

- defined priorities :
   "why's?"
- ✓ selected actions / ingredients : "how's?"
- ✓ tested and modeled outcomes
  - ✓ physical process modeling
  - √ benefit-cost analysis (ongoing)



#### tested each scenario





maximum habitat

### why?

- ✓ to increase biodiversity and ecological function at ocean beach
- ✓ to allow natural coastal processes to proceed

### how?

maximize habitat restoration and comprehensive managed retreat



**0 to +5 years** [2015]

### **Maximum habitat**





### **A2** maximum habitat





### **A3** maximum habitat





### **A4** maximum habitat



#### four "test scenarios"

maximum recreation

### why?

- ✓ to offer a great experience for the broadest spectrum of visitors
- ✓ to celebrate and embrace the many facets of ocean beach

### how?

protect and enhance the natural character of ob while providing visitor amenities



**0 to +5 years** [2015]

### **B1** maximum recreation





### **B2** maximum recreation



### **B3** maximum recreation





### **B4** m