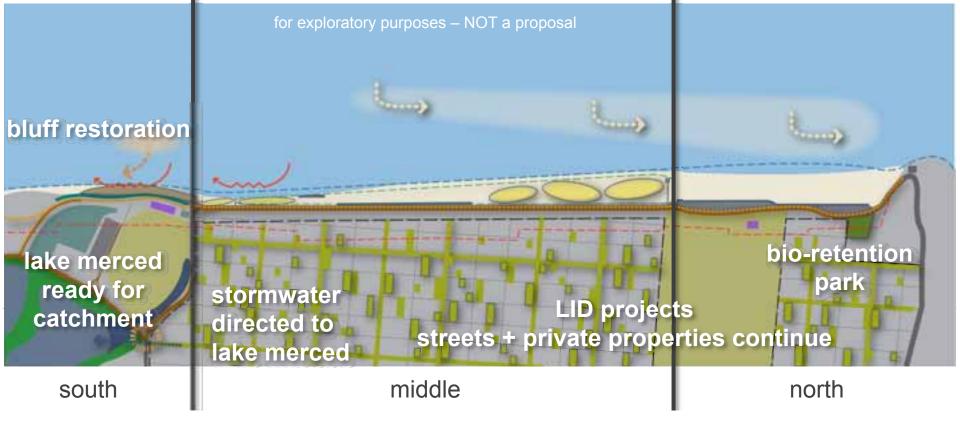

mum recreation

### why?

- ✓ to offer a great experience for the broadest spectrum of visitors
- ✓ to celebrate and embrace the many facets of ocean beach

### how?

protect and enhance the natural character of ob while providing visitor amenities



**0 to +5 years** [2015]

### **B1** maximum recreation





### **B2** maximum recreation



### **B3** maximum recreation





### **B4** maximum recreation

#### four "test scenarios"

### why?

C

maximum 'green' infrastructure

- ✓ to provide a more resilient, sustainable wastewater / stormwater system
- ✓ to support the health and function of the watershed

### how?

implement green infrastructure to replace existing infrastructure



**0 to +5 years** [2015]

### max 'green' infrastructure





### **C2** max 'green' infrastructure





### C3 max 'green' infrastructure





## C4 max 'green' infrastructure

#### four "test scenarios"

### why?

- √ to protect rate-payer investment
- ✓ to maintain water quality protection and prevent flooding

how?

protect existing infrastructure



maximum infrastructure



**0 to +5 years** [2015]

### maximum infrastructure



### **D** 2 maximum infrastructure



**+20 to +40 years** [2050 = SLR +14"]

### D3 maximum infrastructure



### D4 maximum infrastructure



- ✓ first, find your table with the letter on your nametag
- ✓ **goal**: discuss the opportunities at ob by creating your own hybrid/composite "test scenario"
- ✓ task 1 : work together to create a "test scenario":
  - "flip" between the 3 different reaches of all 4 scenarios to create your own
  - ✓ use additional puz