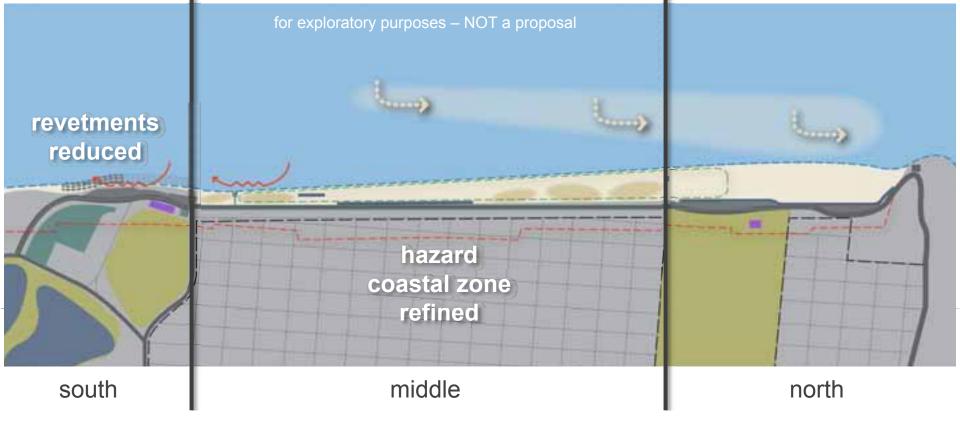

to +20 years** 2015 - 2030 SLR = 7"

period 3: **+20 to +40 years** 2030 - 2050 SLR = 14"

period 4: **+40 to +90 years** 2050 - 2100 SLR = 55"



each "test scenario" is driven by a single priority (priorities came from public, PAC, and agencies)

emphasis is on foundation-setting focus areas

(ecology, utility infrastructure, coastal dynamics)

#### process

- defined priorities :
   "why's?"
- ✓ selected actions / ingredients : "how's?"
- ✓ tested and modeled outcomes
  - ✓ physical process modeling
  - √ benefit-cost analysis (ongoing)



#### tested each scenario





maximum habitat

### why?

- ✓ to increase biodiversity and ecological function at ocean beach
- ✓ to allow natural coastal processes to proceed

### how?

maximize habitat restoration and comprehensive managed retreat



**0 to +5 years** [2015]

### **Maximum habitat**





### **A2** maximum habitat





### **A3** maximum habitat





### **A4** maximum habitat



#### four "test scenarios"

maximum recreation

### why?

- ✓ to offer a great experience for the broadest spectrum of visitors
- ✓ to celebrate and embrace the many facets of ocean beach

### how?

protect and enhance the natural character of ob while providing visitor amenities



**0 to +5 years** [2015]

### **B1** maximum recreation





### **B2** maximum recreation



### **B3** maximum recreation





### **B4** maximum recreation

#### four "test scenarios"

### why?

C

maximum 'green' infrastructure

- ✓ to provide a more resilient, sustainable wastewater / stormwater system
- ✓ to support the health and function of the watershed