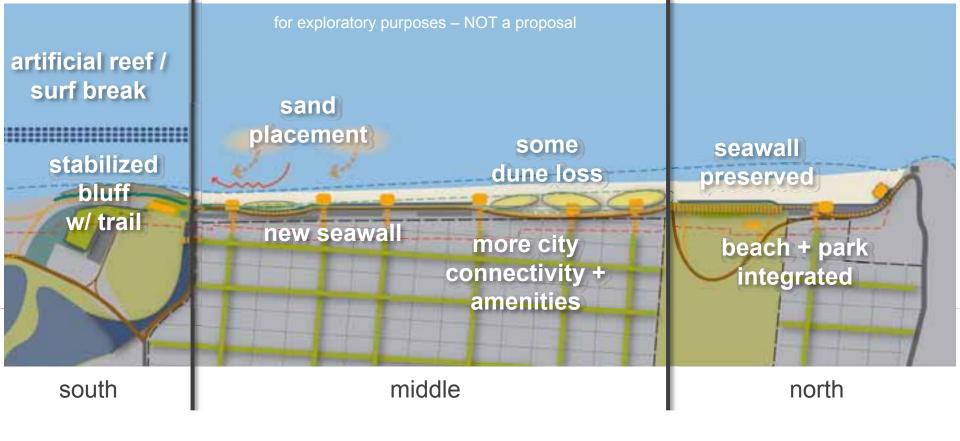

ach scenario





maximum habitat

### why?

- ✓ to increase biodiversity and ecological function at ocean beach
- ✓ to allow natural coastal processes to proceed

### how?

maximize habitat restoration and comprehensive managed retreat



**0 to +5 years** [2015]

### **Maximum habitat**





### **A2** maximum habitat





### **A3** maximum habitat





### **A4** maximum habitat



#### four "test scenarios"

maximum recreation

### why?

- ✓ to offer a great experience for the broadest spectrum of visitors
- ✓ to celebrate and embrace the many facets of ocean beach

### how?

protect and enhance the natural character of ob while providing visitor amenities



**0 to +5 years** [2015]

### **B1** maximum recreation





### **B2** maximum recreation



### **B3** maximum recreation





### **B4** maximum recreation

#### four "test scenarios"

### why?

C

maximum 'green' infrastructure

- ✓ to provide a more resilient, sustainable wastewater / stormwater system
- ✓ to support the health and function of the watershed

### how?

implement green infrastructure to replace existing infrastructure



**0 to +5 years** [2015]

### max 'green' infrastructure





### **C2** max 'green' infrastructure





### C3 max 'green' infrastructure





## C4 max 'green' infrastructure

#### four "test scenarios"

### why?

- √ to protect rate-payer investment
- ✓ to maintain water quality protection and prevent flooding

how?

protect existing infrastructure



maximum infrastructure



**0 to +5 years** [2015]

### maximum infrastructure



### **D** 2 maximum infrastructure



**+20