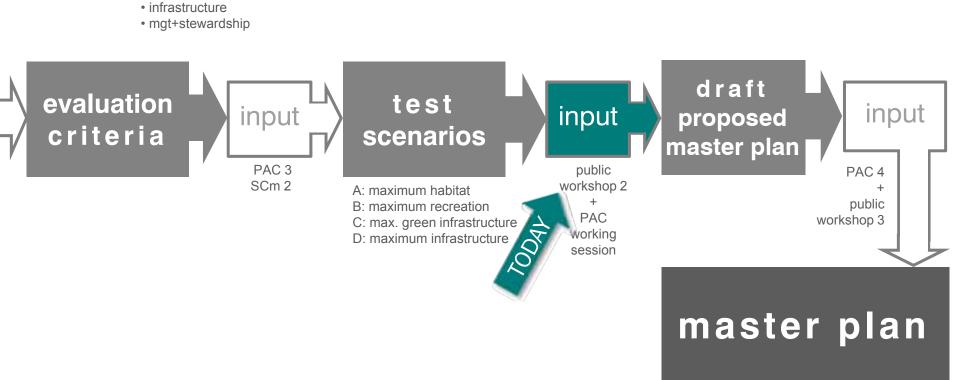

# defined evaluation criteria

purpose + function

- basis for evaluating "test scenarios" and later the draft and final master plan
- ✓ based on public input, planning advisory committee (PAC), steering committee