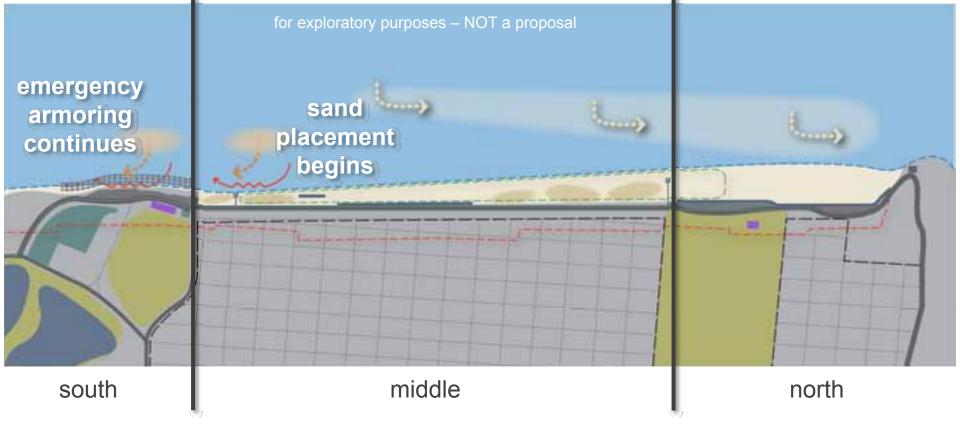

### **B1** maximum recreation





### **B2** maximum recreation



### **B3** maximum recreation





### **B4** maximum recreation

#### four "test scenarios"

### why?

C

maximum 'green' infrastructure

- ✓ to provide a more resilient, sustainable wastewater / stormwater system
- ✓ to support the health and function of the watershed

### how?

implement green infrastructure to replace existing infrastructure



**0 to +5 years** [2015]

### max 'green' infrastructure





### **C2** max 'green' infrastructure





### C3 max 'green' infrastructure





## C4 max 'green' infrastructure

#### four "test scenarios"

### why?

- √ to protect rate-payer investment
- ✓ to maintain water quality protection and prevent flooding

how?

protect existing infrastructure



maximum infrastructure



**0 to +5 years** [2015]

### maximum infrastructure



### **D** 2 maximum infrastructure



**+20 to +40 years** [2050 = SLR +14"]

### D3 maximum infrastructure



### D4 maximum infrastructure



- ✓ first, find your table with the letter on your nametag
- ✓ **goal**: discuss the opportunities at ob by creating your own hybrid/composite "test scenario"
- ✓ task 1 : work together to create a "test scenario":
  - "flip" between the 3 different reaches of all 4 scenarios to create your own
  - ✓ use additional puzzle pieces to help complete the group scenario
- ✓ task 2 : report back:
  - ✓ the (5) key elements of your proposed "test scenario"







#### **OB** master plan process + next steps

workshop 1

coastal dynamics





#### next public meeting: october, 2011

# questions / com