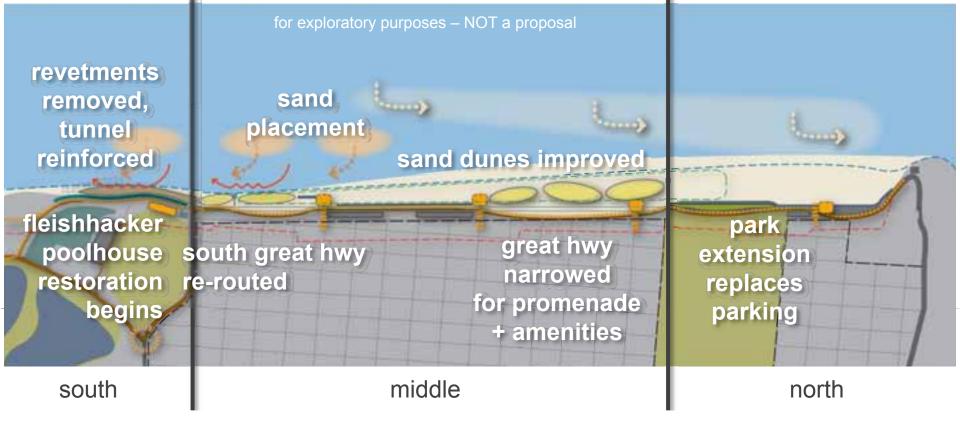

cess modeling
  - √ benefit-cost analysis (ongoing)



#### tested each scenario





maximum habitat

### why?

- ✓ to increase biodiversity and ecological function at ocean beach
- ✓ to allow natural coastal processes to proceed

### how?

maximize habitat restoration and comprehensive managed retreat



**0 to +5 years** [2015]

### **Maximum habitat**





### **A2** maximum habitat





### **A3** maximum habitat





### **A4** maximum habitat



#### four "test scenarios"

maximum recreation

### why?

- ✓ to offer a great experience for the broadest spectrum of visitors
- ✓ to celebrate and embrace the many facets of ocean beach

### how?

protect and enhance the natural character of ob while providing visitor amenities



**0 to +5 years** [2015]

### **B1** maximum recreation





### **B2** maximum recreation



### **B3** maximum recreation





### **B4** maximum recreation

#### four "test scenarios"

### why?

C

maximum 'green' infrastructure

- ✓ to provide a more resilient, sustainable wastewater / stormwater system
- ✓ to support the health and function of the watershed

### how?

implement green infrastructure to replace existing infrastructure



**0 to +5 years** [2015]

### max 'green' infrastructure





### **C2** max 'green' infrastructure





### C3 max 'green' infrastructure





## C4 max 'green' infrastructure

#### four "test scenarios"

### why?

- √ to protect rate-payer investment
- ✓ to maintain water quality protection and prevent flooding

how?

protect existing infrastructure



maximum infrastructure



**0 to +5 years** [2015]

### m