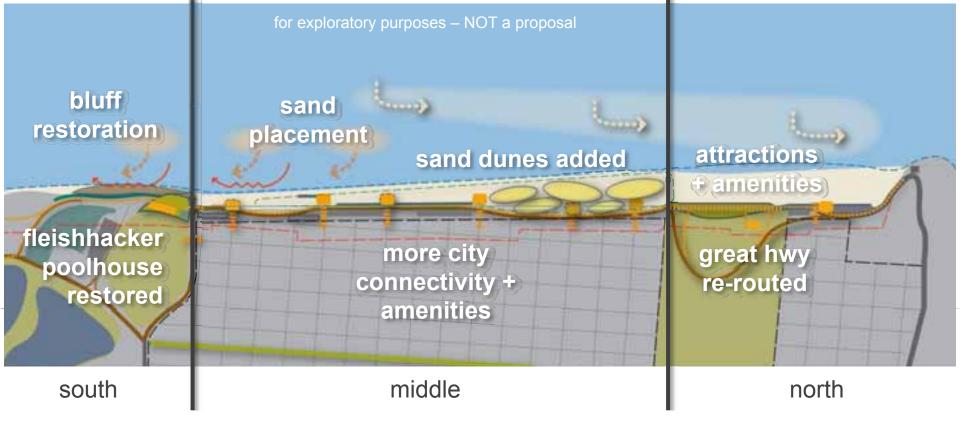

analysis (ongoing)



#### tested each scenario





maximum habitat

### why?

- ✓ to increase biodiversity and ecological function at ocean beach
- ✓ to allow natural coastal processes to proceed

### how?

maximize habitat restoration and comprehensive managed retreat



**0 to +5 years** [2015]

### **Maximum habitat**





### **A2** maximum habitat





### **A3** maximum habitat





### **A4** maximum habitat



#### four "test scenarios"

maximum recreation

### why?

- ✓ to offer a great experience for the broadest spectrum of visitors
- ✓ to celebrate and embrace the many facets of ocean beach

### how?

protect and enhance the natural character of ob while providing visitor amenities



**0 to +5 years** [2015]

### **B1** maximum recreation





### **B2** maximum recreation



### **B3** maximum recreation





### **B4** maximum recreation

#### four "test scenarios"

### why?

C

maximum 'green' infrastructure

- ✓ to provide a more resilient, sustainable wastewater / stormwater system
- ✓ to support the health and function of the watershed

### how?

implement green infrastructure to replace existing infrastructure



**0 to +5 years** [2015]

### max 'green' infrastructure





### **C2** max 'green' infrastructure





### C3 max 'green' infrastructure





## C4 max 'green' infrastructure

#### four "test scenarios"

### why?

- √ to protect rate-payer investment
- ✓ to maintain water quality protection and prevent flooding

how?

protect existing infrastructure



maximum infrastructure



**0 to +5 years** [2015]

### maximum infrastructure



### **D*