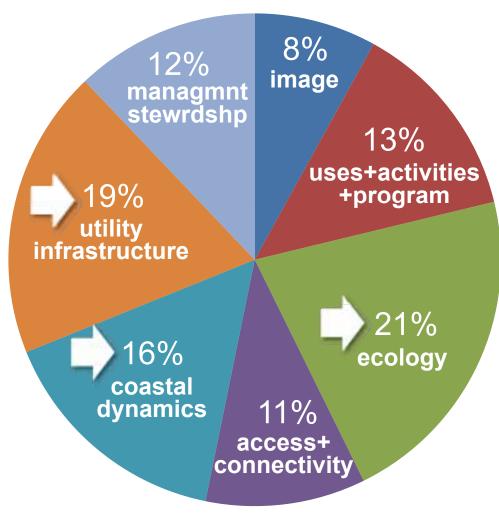

### refined aspirations

✓ ecology

restore and establish conditions that support thriving biological communities

√ utility infrastructure

evaluate utility plans and needs in light of coastal hazards and uncertainties, and pursue a smart, sustainable approach

√ coastal dynamics

identify a proactive approach to coastal management, in the service of desired outcomes

√ access + connectivity

provide seamless and fluid connections to adjacent open spaces, the city, and the region

√ image / character / culture

preserve and celebrate the beach's raw and open beauty, while welcoming a broader public

√ uses / activities / program

accommodate the diverse activities people enjoy at the beach, managed for positive coexistence

√ management + stewardship

provide an approach to long-term stewardship across agencies, properties, and jurisdictions