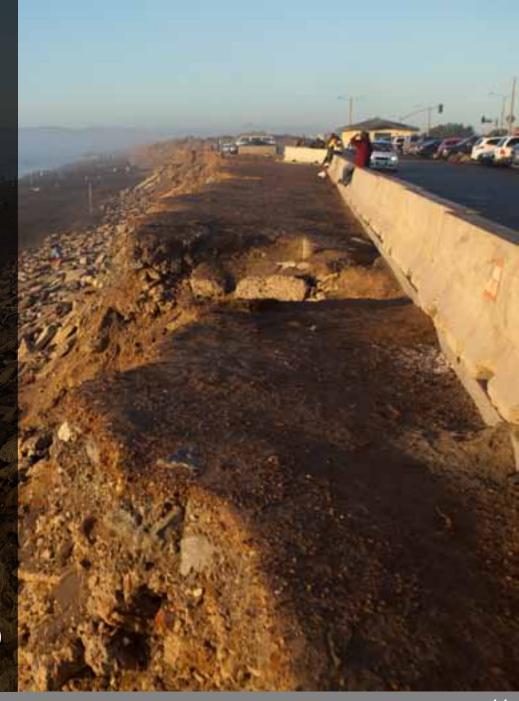

south
  structure
  / four (4) time points : SLP triggers
  - √ four (4) time points : SLR triggers
  - √ four (4) test scenarios : maximum



#### three (3) reaches



#### four (4) time points

period 1: **0 to +5 years** 2010 - 2015

period 2: **+5 to +20 years** 2015 - 2030 SLR = 7"

period 3: **+20 to +40 years** 2030 - 2050 SLR = 14"

period 4: **+40 to +90 years** 2050 - 2100 SLR = 55"



each "test scenario" is driven by a single priority (priorities came from public, PAC, and agencies)

emphasis is on foundation-setting focus areas

(ecology, utility infrastructure, coastal dynamics)

#### process

- defined priorities :
   "why's?"
- ✓ selected actions / ingredients : "how's?"
- ✓ tested and modeled outcomes
  - ✓ physical process modeling
  - √ benefit-cost analysis (ongoing)



#### tested each scenario





maximum habitat

### why?

- ✓ to increase biodiversity and ecological function at ocean beach
- ✓ to allow natural coastal processes to proceed

### how?

maximize habitat restoration and comprehensive managed retreat



**0 to +5 years** [2015]

### **Maximum habitat**





### **A2** maximum habitat





### **A3** maximum habitat





### **A4** maximum habitat



#### four "test scenarios"

maximum recreation

### why?

- ✓ to offer a great experience for the broadest spectrum of visitors
- ✓ to celebrate and embrace the many facets of ocean beach

### how?

protect and enhance the natural character of ob while providing visitor amenities



**0 to +5 years** [2015]

### **B1** maximum recreation





### **B2** maximum recreation



### **B3** maximum