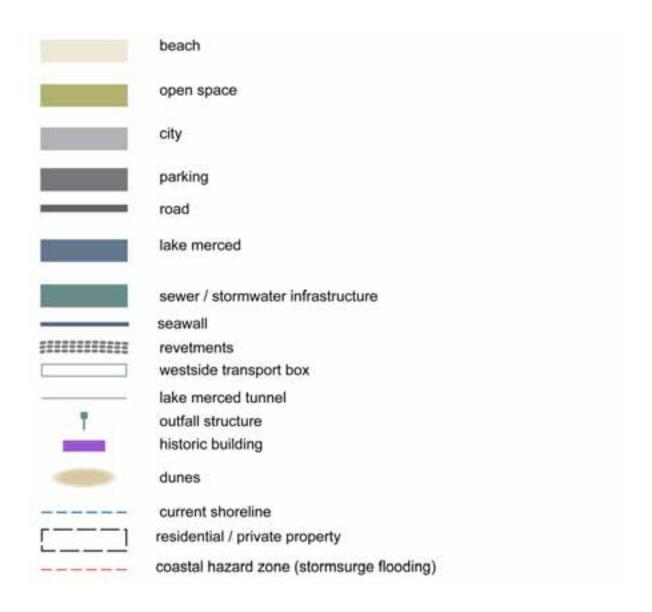

(po | sitive) |





✓ OB coastal dynamics : the littoral cell



### **SF Westside Combined Sewer System**

✓ SF westside combined sewer system







## "test scenarios"

### intent

- ✓ explore as many of the ideas suggested by all
- ✓ organize technical work
- ✓ lay out ingredients and tradeoffs that will inform the direction



### "test scenarios"

### disclaimers

- √ "test scenarios", NOT proposals
- ✓ none are the right answer : evaluations reveal strengths and weaknesses in different areas
- ✓ based on shorthand calculations by technical team, not the final word
- ✓ VERY complex challenge:

  please bear with us!



### "test scenarios"

### ingredients

- ✓ existing conditions
- ✓ ongoing processes
- ✓ actions / management / new elements



### ingredients: existing conditions



### ingredients: ongoing processes



### ingredients: actions / management / new elements



# scenario ingredients (+) protects existing infrastructure ✓ armoring (-) potential for beach / habitat loss revetments, seawall, artificial reefs, breakwaters (-) aesthetics / character june 4, 2011



### scenario ingredients

### √ beach nourishment

PAST: placement of excess/byproduct sand, nearshore placement

POTENTIAL: direct placement, 250-300K cu yd/yr

- (+) buys time, aesthetic improvements
- (-) limits to protection, doesn't guarantee a beach
- (-) ongoing management required

# (+) allows natural process to scenario ingredients proceed √ managed retreat (-) cost / feasibility of relocation abandon or relocate threatened features according to defined (-) loss of private property / t