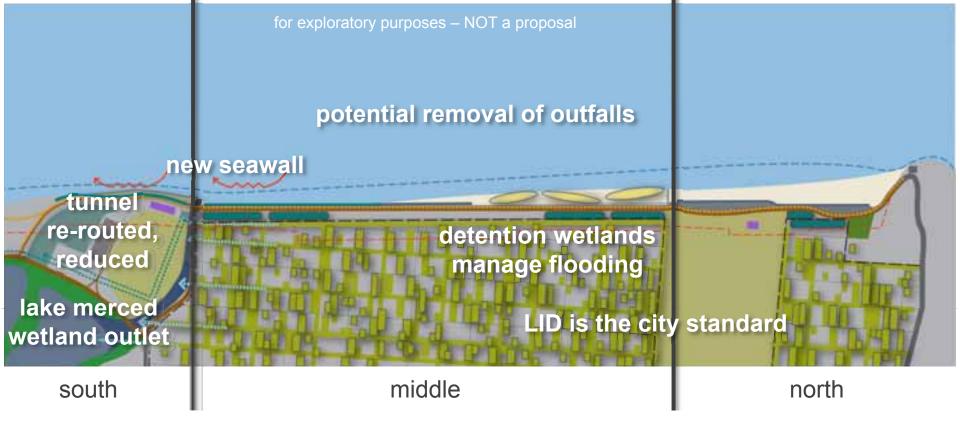

a great experience for the broadest spectrum of visitors
- ✓ to celebrate and embrace the many facets of ocean beach

### how?

protect and enhance the natural character of ob while providing visitor amenities



**0 to +5 years** [2015]

### **B1** maximum recreation





### **B2** maximum recreation



### **B3** maximum recreation





### **B4** maximum recreation

#### four "test scenarios"

### why?

C

maximum 'green' infrastructure

- ✓ to provide a more resilient, sustainable wastewater / stormwater system
- ✓ to support the health and function of the watershed

### how?

implement green infrastructure to replace existing infrastructure



**0 to +5 years** [2015]

### max 'green' infrastructure





### **C2** max 'green' infrastructure





### C3 max 'green' infrastructure





## C4 max 'green' infrastructure

#### four "test scenarios"

### why?

- √ to protect rate-payer investment
- ✓ to maintain water quality protection and prevent flooding

how?

protect existing infrastructure



maximum infrastructure



**0 to +5 years** [2015]

### maximum infrastructure



### **D** 2 maximum infrastructure



**+20 to +40 years** [2050 = SLR +14"]

### D3 maximum infrastructure



### D4 maximum infrastructure



- ✓ first, find your table with the letter on your nametag
- ✓ **goal**: discuss the opportunities at ob by creating your own hybrid/composite "test scenario"
- ✓ task 1 : work together to create a "test scenario":
  - "flip" between the 3 different reaches of all 4 scenarios to create your own
  - ✓ use additional puzzle pieces to help complete the group s