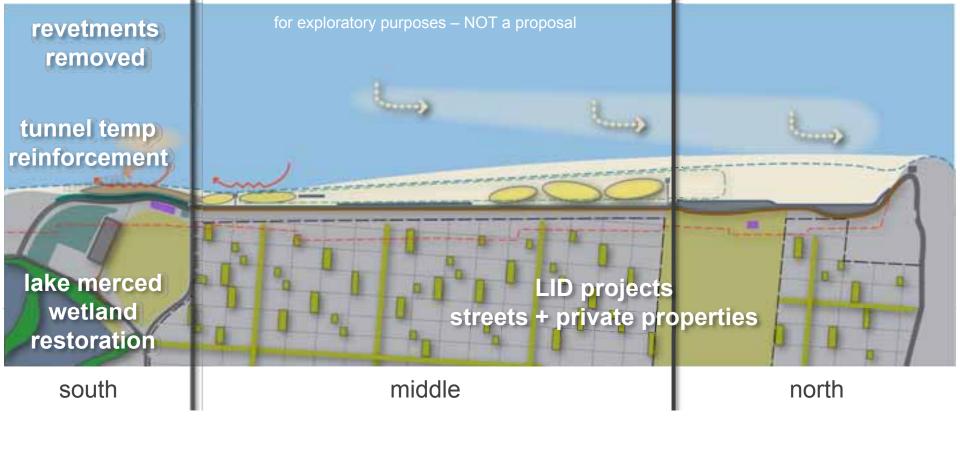

habitat



#### four "test scenarios"

maximum recreation

### why?

- ✓ to offer a great experience for the broadest spectrum of visitors
- ✓ to celebrate and embrace the many facets of ocean beach

### how?

protect and enhance the natural character of ob while providing visitor amenities



**0 to +5 years** [2015]

### **B1** maximum recreation





### **B2** maximum recreation



### **B3** maximum recreation





### **B4** maximum recreation

#### four "test scenarios"

### why?

C

maximum 'green' infrastructure

- ✓ to provide a more resilient, sustainable wastewater / stormwater system
- ✓ to support the health and function of the watershed

### how?

implement green infrastructure to replace existing infrastructure



**0 to +5 years** [2015]

### max 'green' infrastructure





### **C2** max 'green' infrastructure





### C3 max 'green' infrastructure





## C4 max 'green' infrastructure

#### four "test scenarios"

### why?

- √ to protect rate-payer investment
- ✓ to maintain water quality protection and prevent flooding

how?

protect existing infrastructure



maximum infrastructure



**0 to +5 years** [2015]

### maximum infrastructure



### **D** 2 maximum infrastructure



**+20 to +40 years** [2050 = SLR +14"]

### D3 maximum infrastructure



### D4 maximum infrastructure



- ✓ first, find your table with the letter on your nametag
- ✓ **goal**: discuss the opportunities at ob by creating your own hybrid/composite "test scenario"
- ✓ task 1 : work together to create a "test scenario":
  - "flip" between the 3 different reaches of all 4 scenarios