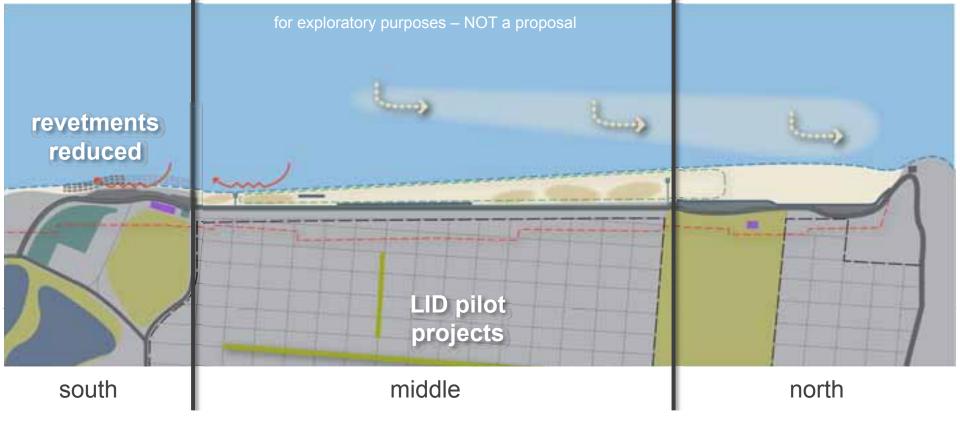

bitat





### **A3** maximum habitat





### **A4** maximum habitat



#### four "test scenarios"

maximum recreation

### why?

- ✓ to offer a great experience for the broadest spectrum of visitors
- ✓ to celebrate and embrace the many facets of ocean beach

### how?

protect and enhance the natural character of ob while providing visitor amenities



**0 to +5 years** [2015]

### **B1** maximum recreation





### **B2** maximum recreation



### **B3** maximum recreation





### **B4** maximum recreation

#### four "test scenarios"

### why?

C

maximum 'green' infrastructure

- ✓ to provide a more resilient, sustainable wastewater / stormwater system
- ✓ to support the health and function of the watershed

### how?

implement green infrastructure to replace existing infrastructure



**0 to +5 years** [2015]

### max 'green' infrastructure





### **C2** max 'green' infrastructure





### C3 max 'green' infrastructure





## C4 max 'green' infrastructure

#### four "test scenarios"

### why?

- √ to protect rate-payer investment
- ✓ to maintain water quality protection and prevent flooding

how?

protect existing infrastructure



maximum infrastructure



**0 to +5 years** [2015]

### maximum infrastructure



### **D** 2 maximum infrastructure



**+20 to +40 years** [2050 = SLR +14"]

### D3 maximum infrastructure



### D4 maximum infrastructure



- ✓ first, find your table with the letter on your nametag
- ✓ **goal**: discuss the opportunities at ob by creating your own hybrid/composite "test scenario"
- ✓ task 1 : work together to create a "test scenario":