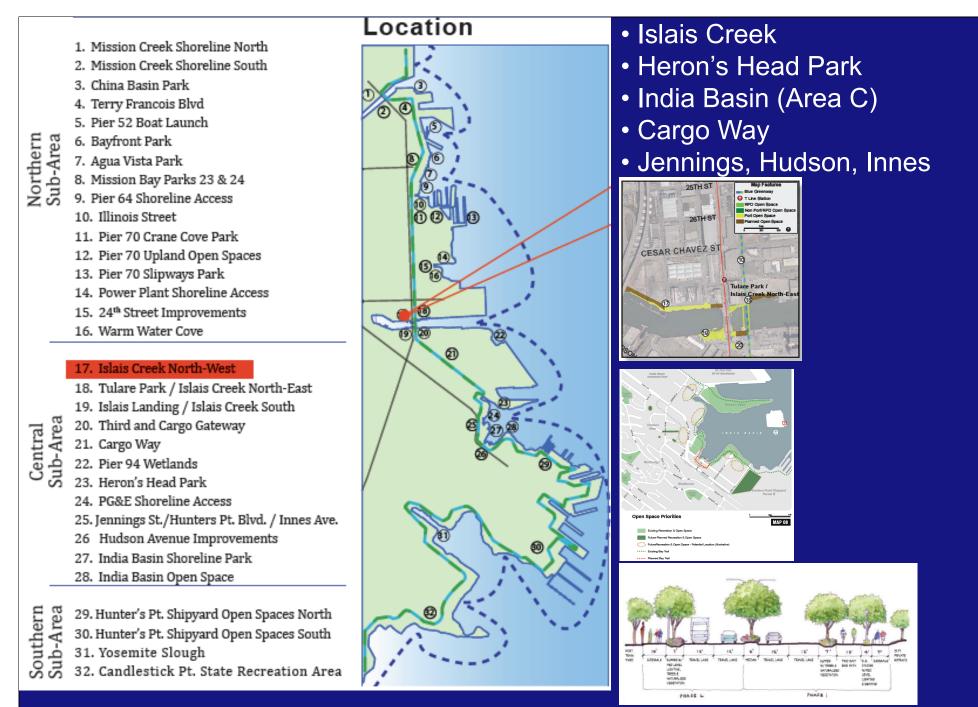

### 23. HERON'S HEAD PARK

#### Description

Heron's Head Park is located at the eastern terminus of Cargo Way in the Bayview neighborhood. It provides habitat that is home to a wide variety of migratory birds. Extending out into the Bay from Pier 98, Heron's Head Park also offers many shoreline vistas for visitors to the park.

Heron's Head Park is a significant shoreline open space along the Southern Waterfront. It serves as a wildlife viewing area and educational open space. Literacy for Environmental Justice has sponsored the construction of The Eco Center at Heron's Head Park an entirely sustainable classroom on the site which formally opened in April 2010.

#### Program

- Ecological and habitat restoration
- Education and interpretation Wildlife viewing
- Picnic and seating
- Nature walking

#### Connections

Eastern terminus of Cargo Way at Jennings Street Northern terminus of the PG&E Shoreline Access Trail

#### Site Features

| Status:            | Complete / Planned    |
|--------------------|-----------------------|
| Space Type:        | Wetland               |
| Jurisdiction:      | Port of San Francisco |
| Region:            | Southern Waterfront   |
| Area:              | 23.44 / 0.54 Acres    |
| Waterfront Length: | 6,150 / 0 Linear Feet |