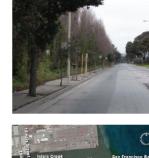

#### Description

The site of the future Crane Cove Park is located at the intersection of Illinois Street and 19th Street, approximately three city blocks from the 20th Street light rail stop on Third Street. Within the Pier T0 area, the Port has identified an approximately 7 acre waterfront site for a future "Crane Cove Park" focused on the historic shipyard cranes and waterfront setting. This concept is a major feature in the Port's Pier T0 preferred master plan. This project was identified for funding in the 2008 Proposition A Clean and Safe General Obligation Bond. This planning process will include preliminary program and use concepts and cost estimates. The detail design for Crane Cove Park will be undertaken by the Port through an additional community design review process.