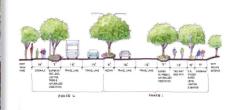

#### Cargo Way function

Cargo Way functions as a major thoroughfare for industrial traffic along the southern waterfront. The roadway is also a vital link between the Bayview neighborhood and the downlown San Francisco for many industrial and maritime businesses. The roadway currently features two travel lanes in each direction, in addition to a 13 ft wide landscaped median.

#### Site Context, Furnishings, and Amenities

Carpo Way Typical Section Facing East

#### Vision

- Enhance safety for pedestrians and bicyclists
   Increase and renew planting and tree cover
- Reconfigure travel lanes to accommodate class one bicycle lanes.
- Close considerable gap in the San Francisco portion of the Bay Trail.
- Incorporate LID storm water management features
- Incorporate public art