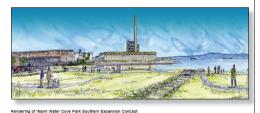

#### Vision

- · Serve as a new shoreline park featuring the restoration of the historic slipway and cranes that support the historic shipyard operations
- Create a unique setting for additional open space improvements, such as an aquatic center, with vistas that look out to the San Francisco Bay and downtown area and views of ship repair activities from a safe distance
- The park is the ideal location for an historic interpretation and observation of the ship repair activity
- Initial plans call for the restoration of the two historic cranes and retention of the historic slipway
- Full development of the park is contingent upon identifying financial resources
   The planning process will include proliminary program and use concepts and cost estimates. The discussion of the planning process will be a set of the planning process.
- The planning process will include preliminary program and use concepts and cost estimates. The detail design for Crane Cove Park will be undertaken by the Port through an additional community design effort.

#### Opportunities

- Cranes and slipway should be retained and restored.
   Excellent views of Bay Bridge, and downtown San Francisco
- Program options discussed have included: human powered boat access, aquatic center, habitat restoration; open lawn, informal recreation areas, and paved plaza areas
- Creating new 19th Street access road will provide improved access to site
- · Port to work with community and City Planning to secure development impact fees as soon as possible