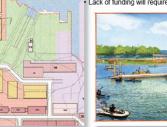

#### Constraints

The existing shallow bay mud shoreline makes direct shoreline access difficult.

Pier 70 development parcels adjacent to the site and 19th street as identified in the Port's Pier 70 Plan must be
recognized

Environmental conditions may preclude shoreline habitat creation and direct contact with Bay sediment
 Determine how to reduce safety and security issues between existing ship repair operations and small water craft
 Lack of funding will require improvements to be phased