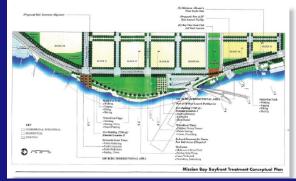

#### Description

Mission Creek's southern shore was designed to be an estuarine environment that would provide a habitat for waterfowl and other wildlife. It also provides wildlife activity observation areas. The existing parks are maintained by MJM Management (SFRA) and the Mission Creek Harbor Association (Port).

#### Program

- Linear waterfront park with landscaped paved trails
- Bird/ wildlife watching
- Mission Bay Pavilion serves as an event center with accompanying public restrooms

#### Connections

- Located approximately one city block from the Berry Street light rail stop
- Pedestrian Bridge proposed at 5th Street to connect North and South sides of Mission Bay will eventually connect with Mission Creek Shoreline Park and Mission Bay Commons