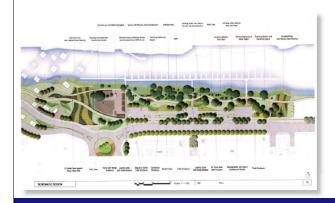

### 2. MISSION CREEK SHORELINE PARK SOUTH

#### Site Vision, Opportunities, and Constraints

#### Vision

- · Extension of park to the west and south planned to include expanded community garden and children's park, and dog park
- Planned Fifth Street pedestrian bridge may connect to Mission Creek Shoreline Park North

#### Opportunities

- Future connection to northern shoreline via a planned 5th street pedestrian bridge
- Connect into a larger system of open spaces including the Mission Bay open space system
- Adjacent to planned new housing and employment opportunities for thousands of San Francisco residents
   Improve connection across Third Street historical interpretation could be expanded
- Improve connection across Third Street, historical interpretation could be expanded

#### Constraints

· Channel Pump Station constrains access around the west end of Mission Creek

#### Site Context, Furnishings, and Amenities

Meeting room and plaza and future cafe

Gathering place along path in lawn area

Unimproved road, site of future park (MB P2)

Pathway facing west with floating home marina