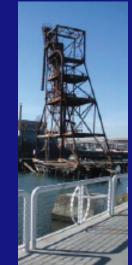

### 11. PIER 70 CRANE COVE PARK

#### Description

The site of the future Crane Cove Park is located at the intersection of Illinois Street and 19th Street, approximately three city blocks from the 20th Street light rail stop on Third Street. Within the Pier T0 area, the Port has identified an approximately 7 acre waterfront site for a future "Crane Cove Park" focused on the historic shipyard cranes and waterfront setting. This concept is a major feature in the Port's Pier T0 preferred master plan. This project was identified for funding in the 2008 Proposition A Clean and Safe General Obligation Bond. This planning process will include preliminary program and use concepts and cost estimates. The detail design for Crane Cove Park will be undertaken by the Port through an additional community design review process.

#### Unique Features

- Historic cranes
- Historic marine ways
   Metal picket fence surrounds park from street

#### Vision

- · Serve as a new shoreline park featuring the restoration of the historic slipway and cranes that support the historic shipyard operations
- Create a unique setting for additional open space improvements, such as an aquatic center, with vistas that look out to the San Francisco Bay and downtown area and views of ship repair activities from a safe distance
- The park is the ideal location for an historic interpretation and observation of the ship repair activity
- Initial plans call for the restoration of the two historic cranes and retention of the historic slipway
- Full development of the park is contingent upon identifying financial resources
   The planning process will include proliminary program and use concepts and cost estimates. The discussion of the planning process will be a set of the planning process.
- The planning process will include preliminary program and use concepts and cost estimates. The detail design for Crane Cove Park will be undertaken by the Port through an additional community design effort.