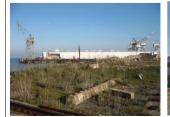

### 23. HERON'S HEAD PARK

#### Description

Heron's Head Park is located at the eastern terminus of Cargo Way in the Bayview neighborhood. It provides habitat that is home to a wide variety of migratory birds. Extending out into the Bay from Pier 98, Heron's Head Park also offers many shoreline vistas for visitors to the park.

Heron's Head Park is a significant shoreline open space along the Southern Waterfront. It serves as a wildlife viewing area and educational open space. Literacy for Environmental Justice has sponsored the construction of The Eco Center at Heron's Head Park an entirely sustainable classroom on the site which formally opened in April 2010.

#### Program

- Ecological and habitat restoration
- Education and interpretation Wildlife viewing
- Picnic and seating
- Nature walking

#### Connections

Eastern terminus of Cargo Way at Jennings Street Northern terminus of the PG&E Shoreline Access Trail

#### Site Features

| Status:            | Complete / Planned    |
|--------------------|-----------------------|
| Space Type:        | Wetland               |
| Jurisdiction:      | Port of San Francisco |
| Region:            | Southern Waterfront   |
| Area:              | 23.44 / 0.54 Acres    |
| Waterfront Length: | 6,150 / 0 Linear Feet |