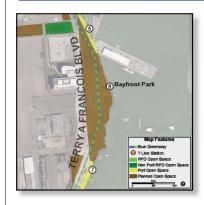

## **Mission Bay**

Channel Street from Third loing northwest

South Street looking west

16th and Third looking west

South Street looking east

The Mission Bay residential neighborhood has very strong connections to the Blue Greenway. It is built around Mission Creek and many of the development area's greenways lead to the waterfront at Mission Creek, Channel Park, many new parks along Terry Francois Boulevard, and to Agua Vista Park. Connection to the South Beach neighborhood and the northern part of the Bay Trail in San Francisco is via the Third Street Bridge.

Connections streets ae Fourth St., Seventh St., Channel St., South St., Mission Bay Blvd, and 16th St.

Streets within the Mission Bay Redevelopment Area will be improved as individual projects are completed.