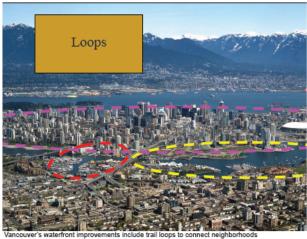

|   | х                       | x                             |                          |

## **Reviewed Relevant Best Practices**

The Port of San Francisco Waterfront Land Use Plan and Design & Access Element Embarcadero Promenade Standards (draft March 2010)

## BCDC

Public Access Design Guidelines: Shoreline Spaces Public Access Signage Guidelines: Shoreline Signs

Oakland Waterfront Trail San Pedro Waterfront and Promenade

Hudson River Park, New York City Blueways Plan, City of Vancouver, Canada

**BEST PRACTICES** 









Oakland Waterfront Trail's "Archimedes Columns" mark existing streams and watersheds







## **FURNISHINGS**



Mission Bay P23 & P24 Parks use seating to provide spaces for passive activity.



## **BEST PRACTICES**

## **CONNECTIONS**



with the waterfront



**Blue Greenway Planning and Design Guidelines** 

## **BEST PRACTICES**

## Public Comments Received on Existing Conditions Document and at Workshop

- Habitat
- Environmental
- Water Access
- Uses
- Access and Circulation
- Stewardship and Interpretation
- Individual Park Uses

## **October Community Workshops**

## <u>Review Concepts for Program and Use of Open</u> Spaces & Site Furnishings

- Open Space Program and Uses
- Site Furnishings







Exercise Equipment

Trash / Recycling Receptacle Steel



Mission Bay Standard Streetlight - Double



Mission Bay Standard Streetlight - Single

## **Program/Use Concepts Suitability Criteria**

|            |                                                  | Min Dimensions (