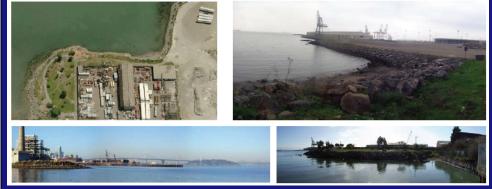

### 11. PIER 70 CRANE COVE PARK

#### Description

The site of the future Crane Cove Park is located at the intersection of Illinois Street and 19th Street, approximately three city blocks from the 20th Street light rail stop on Third Street. Within the Pier T0 area, the Port has identified an approximately 7 acre waterfront site for a future "Crane Cove Park" focused on the historic shipyard cranes and waterfront setting. This concept is a major feature in the Port's Pier T0 preferred master plan. This project was identified for funding in the 2008 Proposition A Clean and Safe General Obligation Bond. This planning process will include preliminary program and use concepts and cost estimates. The detail design for Crane Cove Park will be undertaken by the Port through an additional community design review process.

#### Site Context, Furnishings, and Amenities