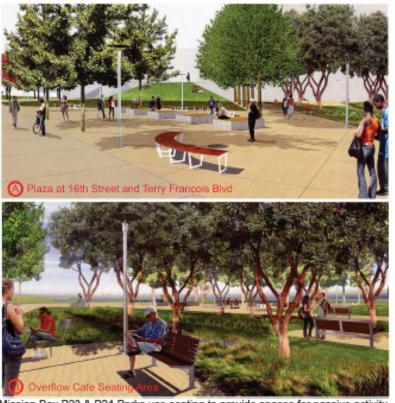

#### Site Context, Furnishings, and Amenities

Meeting room and plaza and future cafe

Gathering place along path in lawn area

Unimproved road, site of future park (MB P2)

Pathway facing west with floating home marina