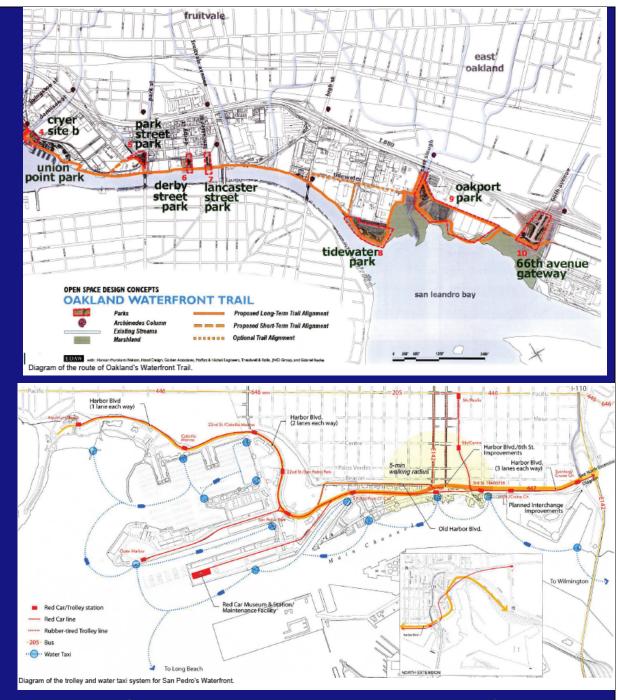

| х                       | x                             |                          |

## **Reviewed Relevant Best Practices**

The Port of San Francisco Waterfront Land Use Plan and Design & Access Element Embarcadero Promenade Standards (draft March 2010)

## BCDC

Public Access Design Guidelines: Shoreline Spaces Public Access Signage Guidelines: Shoreline Signs

Oakland Waterfront Trail San Pedro Waterfront and Promenade

Hudson River Park, New York City Blueways Plan, City of Vancouver, Canada

**BEST PRACTICES** 









Oakland Waterfront Trail's "Archimedes Columns" mark existing streams and watersheds







## **FURNISHINGS**



Mission Bay P23 & P24 Parks use seating to provide spaces for passive activity.



## **BEST PRACTICES**

## **CONNECTIONS**



with the waterfront



**Blue Greenway Planning and Design Guidelines** 

## **BEST PRACTICES**

## Public Comments Received on Existing Conditions Document and at Workshop

- Habitat
- Environmental
- Water Access
- Uses
- Access and Circulation
- Stewardship and Interpretation
- Individual Park Uses

## **October Community Workshops**

## <u>Review Concepts for Program and Use of Open</u> Spaces & Site Furnishings

- Open Space Program and Uses
- Site Furnishings







Exercise Equipment

Trash / Recycling Receptacle Steel



Mission Bay Standard Streetlight - Double



Mission Bay Standard Streetlight - Single

## **Program/Use Concepts Suitability Criteria**

|            |                                                  | Min Dimensions (