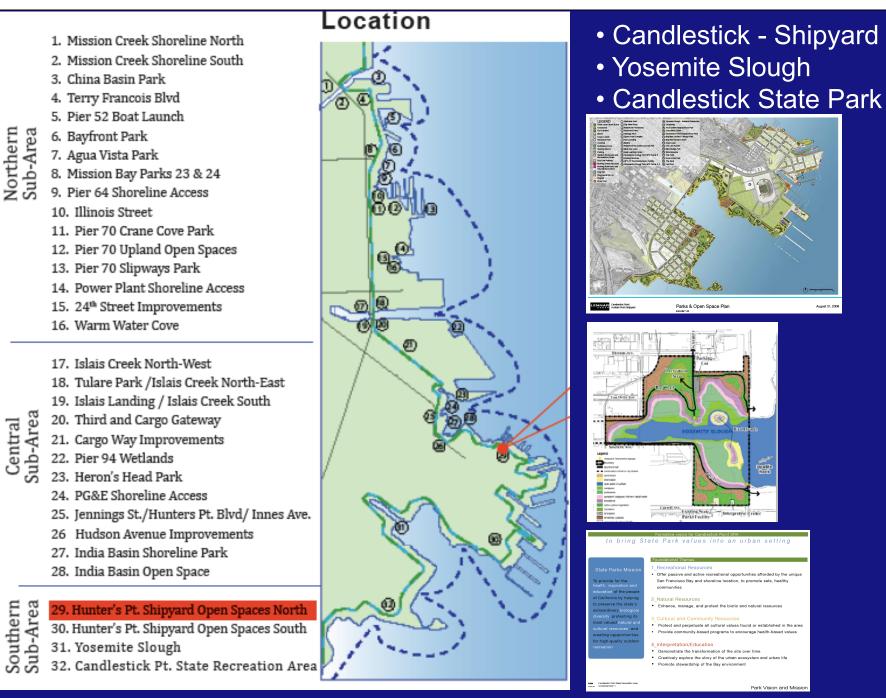

## Neighborhood Plans

- Mission Bay Redevelopment Plan
- Central Waterfront Area Plan
- Pier 70 Preferred Master Plan
- Bayview Hunters Point Redevelopment Plan and Area C Plan
- Candlestick Point and Hunters
   Point Shipyard Redevelopment Plan
- Candlestick State Park
   General Plan

## **Other Community Plans**

- Green Trust's effort to improve 22nd Street to better connect the Dogpatch Neighborhood with Third Street and eventually to the waterfront.
- India Basin Neighborhood Association (IBNA) has developed a Concept for The Bayview Hunters Point Redevelopment Area C, area.
- PG&E has developed a concept for the reuse of the former Hunters Point Power Plant site
- State Parks Foundation Yosemite Slough Restoration Project, supported by LEJ, ARC Ecology and other organizations