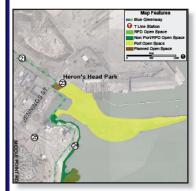

### 23. HERON'S HEAD PARK

#### Description

Heron's Head Park is located at the eastern terminus of Cargo Way in the Bayview neighborhood. It provides habitat that is home to a wide variety of migratory birds. Extending out into the Bay from Pier 98, Heron's Head Park also offers many shoreline vistas for visitors to the park.

#### Site Features

| Status:            | Complete / Planned    |
|--------------------|-----------------------|
| Space Type:        | Wetland               |
| Jurisdiction:      | Port of San Francisco |
| Region:            | Southern Waterfront   |
| Area:              | 23.44 / 0.54 Acres    |
| Waterfront Length: | 6,150 / 0 Linear Feet |