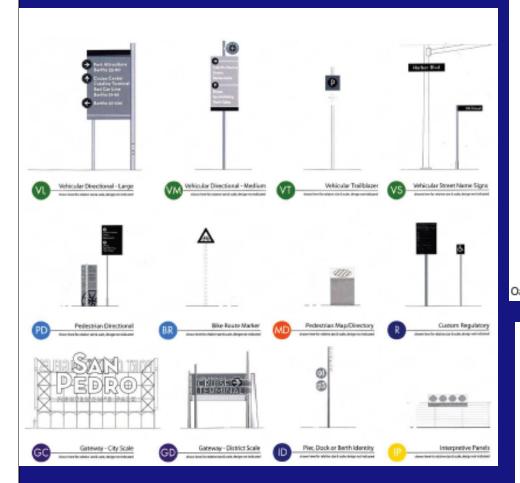

## Blue Greenway Components

- 1. Individual Open Spaces/Parks
- 2. Linking and Connecting Streets
- 3. Signage, Identity, Wayfinding, Interpretation and Art
- 4. Site Furnishings & Standards
- 5. Build Stewardship
- 6. Funding & Project Prioritization
- 7. Establish and Continue Interagency Coordination