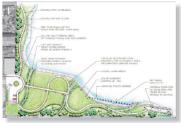

### 11. PIER 70 CRANE COVE PARK

#### Description

The site of the future Crane Cove Park is located at the intersection of Illinois Street and 19th Street, approximately three city blocks from the 20th Street light rail stop on Third Street. Within the Pier T0 area, the Port has identified an approximately 7 acre waterfront site for a future "Crane Cove Park" focused on the historic shipyard cranes and waterfront setting. This concept is a major feature in the Port's Pier T0 preferred master plan. This project was identified for funding in the 2008 Proposition A Clean and Safe General Obligation Bond. This planning process will include preliminary program and use concepts and cost estimates. The detail design for Crane Cove Park will be undertaken by the Port through an additional community design review process.