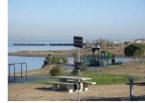

#### Description

The site of the future Crane Cove Park is located at the intersection of Illinois Street and 19th Street, approximately three city blocks from the 20th Street light rail stop on Third Street. Within the Pier T0 area, the Port has identified an approximately 7 acre waterfront site for a future "Crane Cove Park" focused on the historic shipyard cranes and waterfront setting. This concept is a major feature in the Port's Pier T0 preferred master plan. This project was identified for funding in the 2008 Proposition A Clean and Safe General Obligation Bond. This planning process will include preliminary program and use concepts and cost estimates. The detail design for Crane Cove Park will be undertaken by the Port through an additional community design review process.

#### Program

- Currently closed to public access
   Excellent views to historic waterfront industrial structures
- Detailed site programming will be determined through a separate community design process based on concepts developed through the Blue Greenway planning process.

#### Connections

- Key site along Illinois Street
- Pier 64 along the waterfront
- Gateway to the rest of the Pier 70 parks and historic structures Adjacent to Dogpatch and Potrero Hill neighborhoods
- History
- Part of Pier 70, an important site of the maritime history of the Bay Area
   The most intact 19th century industrial complex west of the Mississippi River
- Significant in the industrialization of the United States.
- Supplies were manufactured here for the California Gold Rush, Nevada's mining operations, and the Transcontinental Railway
- Ships built at Pier 70 supported United States military engagements from the Spanish American War in the late 1800's through the two World Wars, and into the 1970's.
- See www.sfport.com/pier70 for more information
   In 2007 the voters of San Erancisco approved bond funds to be us
- In 2007 the voters of San Francisco approved bond funds to be used for an initial phase of the open space improvement.