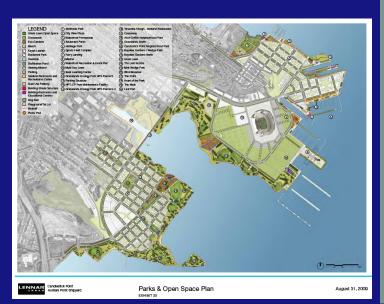

he entire length of Blue Greenway

- California State Lands, Public trust Doctrine
- San Francisco Bay Conservation Development Commission (BCDC)
  - BCDC Seaport Plan
  - San Francisco Special Area Plan
  - Draft San Francisco Bay Area Water Trail Plan
- ABAG: San Francisco Bay Trail Program
- Port of San Francisco Waterfront Land Use Plan and Design & Access Element
- City of San Francisco Recreation and Open Space Element of the General Plan
- City of San Francisco Bicycle Plan





PLANNING CONTEXT

## Neighborhood Plans

- Mission Bay Redevelopment Plan
- Central Waterfront Area Plan
- Pier 70 Preferred Master Plan
- Bayview Hunters Point Redevelopment Plan and Area C Plan
- Candlestick Point and Hunters
   Point Shipyard Redevelopment Plan
- Candlestick State Park
   General Plan









### PLANNING CONTEXT

## **Other Community Plans**

- Green Trust's effort to improve 22nd Street to better connect the Dogpatch Neighborhood with Third Street and eventually to the waterfront.
- India Basin Neighborhood Association (IBNA) has developed a Concept for The Bayview Hunters Point Redevelopment Area C, area.
- PG&E has developed a concept for the reuse of the former Hunters Point Power Plant site
- State Parks Foundation Yosemite Slough Restoration Project, supported by LEJ, ARC Ecology and other organizations











**RESOURCE DEFICINCIES** 



#### **Site Features**

| Status:            | Complete / Planned      |
|--------------------|-------------------------|
| Space Type:        | Shoreline Park          |
| Jurisdiction:      | Port of San Francisco   |
| Regi