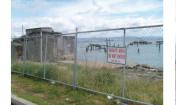

### 11. PIER 70 CRANE COVE PARK

#### Description

The site of the future Crane Cove Park is located at the intersection of Illinois Street and 19th Street, approximately three city blocks from the 20th Street light rail stop on Third Street. Within the Pier T0 area, the Port has identified an approximately 7 acre waterfront site for a future "Crane Cove Park" focused on the historic shipyard cranes and waterfront setting. This concept is a major feature in the Port's Pier T0 preferred master plan. This project was identified for funding in the 2008 Proposition A Clean and Safe General Obligation Bond. This planning process will include preliminary program and use concepts and cost estimates. The detail design for Crane Cove Park will be undertaken by the Port through an additional community design review process.

#### Unique Features

- Historic cranes
- Historic marine ways
   Metal picket fence surrounds park from street