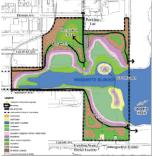

#### Vision

- · Extension of park to the west and south planned to include expanded community garden and children's park, and dog park
- Planned Fifth Street pedestrian bridge may connect to Mission Creek Shoreline Park North

#### Opportunities

- Future connection to northern shoreline via a planned 5th street pedestrian bridge
- Connect into a larger system of open spaces including the Mission Bay open space system
- Adjacent to planned new housing and employment opportunities for thousands of San Francisco residents
   Improve connection across Third Street historical interpretation could be expanded
- Improve connection across Third Street, historical interpretation could be expanded

#### Constraints

· Channel Pump Station constrains access around the west end of Mission Creek