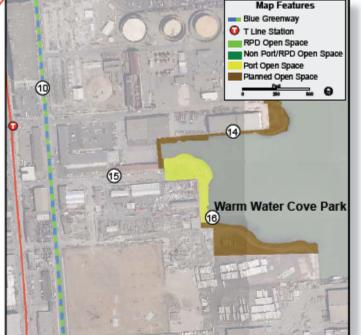

### 23. HERON'S HEAD PARK

#### Description

Heron's Head Park is located at the eastern terminus of Cargo Way in the Bayview neighborhood. It provides habitat that is home to a wide variety of migratory birds. Extending out into the Bay from Pier 98, Heron's Head Park also offers many shoreline vistas for visitors to the park.

Heron's Head Park is a significant shoreline open space along the Southern Waterfront. It serves as a wildlife viewing area and educational open space. Literacy for Environmental Justice has sponsored the construction of The Eco Center at Heron's Head Park an entirely sustainable classroom on the site which formally opened in April 2010.