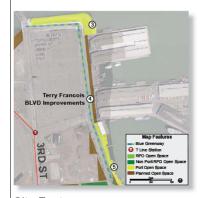

### 21. CARGO WAY

#### Cargo Way function

Cargo Way functions as a major thoroughfare for industrial traffic along the southern waterfront. The roadway is also a vital link between the Bayview neighborhood and the downlown San Francisco for many industrial and maritime businesses. The roadway currently features two travel lanes in each direction, in addition to a 13 ft wide landscaped median.

#### Connections

- Connecting Illinois Street to Jennings Street
- Connection between open spaces and bicycle route
- Connection to Heron's Head Park