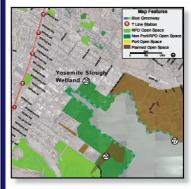

## **Other Community Plans**

- Green Trust's effort to improve 22nd Street to better connect the Dogpatch Neighborhood with Third Street and eventually to the waterfront.
- India Basin Neighborhood Association (IBNA) has developed a Concept for The Bayview Hunters Point Redevelopment Area C, area.
- PG&E has developed a concept for the reuse of the former Hunters Point Power Plant site
- State Parks Foundation Yosemite Slough Restoration Project, supported by LEJ, ARC Ecology and other organizations