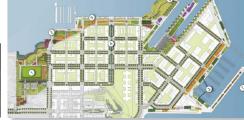

### 11. PIER 70 CRANE COVE PARK

#### Description

The site of the future Crane Cove Park is located at the intersection of Illinois Street and 19th Street, approximately three city blocks from the 20th Street light rail stop on Third Street. Within the Pier T0 area, the Port has identified an approximately 7 acre waterfront site for a future "Crane Cove Park" focused on the historic shipyard cranes and waterfront setting. This concept is a major feature in the Port's Pier T0 preferred master plan. This project was identified for funding in the 2008 Proposition A Clean and Safe General Obligation Bond. This planning process will include preliminary program and use concepts and cost estimates. The detail design for Crane Cove Park will be undertaken by the Port through an additional community design review process.

#### Vision

- · Serve as a new shoreline park featuring the restoration of the historic slipway and cranes that support the historic shipyard operations
- Create a unique setting for additional open space improvements, such as an aquatic center, with vistas that look out to the San Francisco Bay and downtown area and views of ship repair activities from a safe distance
- The park is the ideal location for an historic interpretation and observation of the ship repair activity
- Initial plans call for the restoration of the two historic cranes and retention of the historic slipway
- Full development of the park is contingent upon identifying financial resources
   The planning process will include proliminary program and use concepts and cost estimates. The discussion of the planning process will be a set of the planning process.
- The planning process will include preliminary program and use concepts and cost estimates. The detail design for Crane Cove Park will be undertaken by the Port through an additional community design effort.