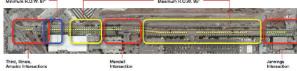

### 21. CARGO WAY

#### Cargo Way function

Cargo Way functions as a major thoroughfare for industrial traffic along the southern waterfront. The roadway is also a vital link between the Bayview neighborhood and the downlown San Francisco for many industrial and maritime businesses. The roadway currently features two travel lanes in each direction, in addition to a 13 ft wide landscaped median.

#### Connections

- Connecting Illinois Street to Jennings Street
- Connection between open spaces and bicycle route
- Connection to Heron's Head Park