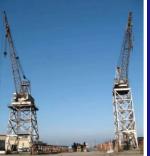

### 11. PIER 70 CRANE COVE PARK

#### Description

The site of the future Crane Cove Park is located at the intersection of Illinois Street and 19th Street, approximately three city blocks from the 20th Street light rail stop on Third Street. Within the Pier T0 area, the Port has identified an approximately 7 acre waterfront site for a future "Crane Cove Park" focused on the historic shipyard cranes and waterfront setting. This concept is a major feature in the Port's Pier T0 preferred master plan. This project was identified for funding in the 2008 Proposition A Clean and Safe General Obligation Bond. This planning process will include preliminary program and use concepts and cost estimates. The detail design for Crane Cove Park will be undertaken by the Port through an additional community design review process.

#### Unique Features

- Historic cranes
- Historic marine ways
   Metal picket fence surrounds park from street

#### Vision

- · Serve as a new shoreline park featuring the restoration of the historic slipway and cranes that support the historic shipyard operations
- Create a unique setting for additional open space improvements, such as an aquatic center, with vistas that look out to the San Francisco Bay and downtown area and views of ship repair activities from a safe distance
- The park is the ideal location for an historic interpretation and observation of the ship repair activity
- Initial plans call for the restoration of the two historic cranes and retention of the historic slipway
- Full development of the park is contingent upon identifying financial resources
   The planning process will include proliminary program and use concepts and cost estimates. The discussion of the planning process will be a set of the planning process.
- The planning process will include preliminary program and use concepts and cost estimates. The detail design for Crane Cove Park will be undertaken by the Port through an additional community design effort.

#### Opportunities

- Cranes and slipway should be retained and restored.
   Excellent views of Bay Bridge, and downtown San Francisco
- Program options discussed have included: human powered boat access, aquatic center, habitat restoration; open lawn, informal recreation areas, and paved plaza areas
- Creating new 19th Street access road will provide improved access to site
- · Port to work with community and City Planning to secure development impact fees as soon as possible