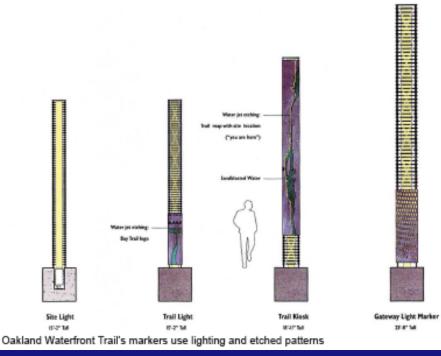

## Blue Greenway Components

- 1. Individual Open Spaces/Parks
- 2. Linking and Connecting Streets
- 3. Signage, Identity, Wayfinding, Interpretation and Art
- 4. Site Furnishings & Standards
- 5. Build Stewardship
- 6. Funding & Project Prioritization
- 7. Establish and Continue Interagency Coordination