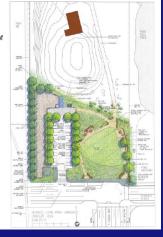

#### Vision

- · Extension of park to the west and south planned to include expanded community garden and children's park, and dog park
- Planned Fifth Street pedestrian bridge may connect to Mission Creek Shoreline Park North

#### Opportunities

- Future connection to northern shoreline via a planned 5th street pedestrian bridge
- Connect into a larger system of open spaces including the Mission Bay open space system
- Adjacent to planned new housing and employment opportunities for thousands of San Francisco residents
   Improve connection across Third Street historical interpretation could be expanded
- Improve connection across Third Street, historical interpretation could be expanded

#### Constraints

· Channel Pump Station constrains access around the west end of Mission Creek