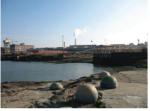

### 11. PIER 70 CRANE COVE PARK

#### Site Features

| Status:           | Planned                  |
|-------------------|--------------------------|
| Space Type:       | Shoreline Park           |
| Jurisdiction:     | Port of San Francisco    |
| Region:           | Southern Waterfront      |
| Area:             | 7.0 Acres, Approximately |
| Waterfront Length | : 1,580 Linear Feet      |

#### Description

The site of the future Crane Cove Park is located at the intersection of Illinois Street and 19th Street, approximately three city blocks from the 20th Street light rail stop on Third Street. Within the Pier T0 area, the Port has identified an approximately 7 acre waterfront site for a future "Crane Cove Park" focused on the historic shipyard cranes and waterfront setting. This concept is a major feature in the Port's Pier T0 preferred master plan. This project was identified for funding in the 2008 Proposition A Clean and Safe General Obligation Bond. This planning process will include preliminary program and use concepts and cost estimates. The detail design for Crane Cove Park will be undertaken by the Port through an additional community design review process.

#### Program

- Currently closed to public access
   Excellent views to historic waterfront industrial structures
- Detailed site programming will be determined through a separate community design process based on concepts developed through the Blue Greenway planning process.

#### Connections

- Key site along Illinois Street
- Pier 64 along the waterfront
- Gateway to the rest of the Pier 70 parks and historic structures Adjacent to Dogpatch and Potrero Hill neighborhoods
- History
- Part of Pier 70, an important site of the maritime history of the Bay Area
   The most intact 19th century industrial complex west of the Mississippi River
- Significant in the industrialization of the United States.
- Supplies were manufactured here for the California Gold Rush, Nevada's mining operations, and the Transcontinental Railway
- Ships built at Pier 70 supported United States military engagements from the Spanish American War in the late 1800's through the two World Wars, and into the 1970's.
- See www.sfport.com/pier70 for more information
   In 2007 the voters of San Erancisco approved bond funds to be us
- In 2007 the voters of San Francisco approved bond funds to be used for an initial phase of the open space improvement.