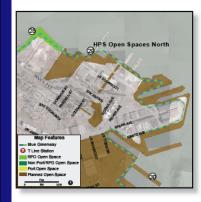

### 23. HERON'S HEAD PARK

#### Description

Heron's Head Park is located at the eastern terminus of Cargo Way in the Bayview neighborhood. It provides habitat that is home to a wide variety of migratory birds. Extending out into the Bay from Pier 98, Heron's Head Park also offers many shoreline vistas for visitors to the park.

Heron's Head Park is a significant shoreline open space along the Southern Waterfront. It serves as a wildlife viewing area and educational open space. Literacy for Environmental Justice has sponsored the construction of The Eco Center at Heron's Head Park an entirely sustainable classroom on the site which formally opened in April 2010.