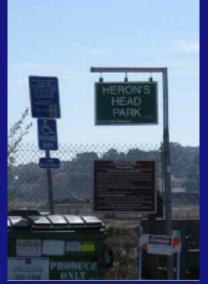

### 23. HERON'S HEAD PARK

#### Description

Heron's Head Park is located at the eastern terminus of Cargo Way in the Bayview neighborhood. It provides habitat that is home to a wide variety of migratory birds. Extending out into the Bay from Pier 98, Heron's Head Park also offers many shoreline vistas for visitors to the park.

Heron's Head Park is a significant shoreline open space along the Southern Waterfront. It serves as a wildlife viewing area and educational open space. Literacy for Environmental Justice has sponsored the construction of The Eco Center at Heron's Head Park an entirely sustainable classroom on the site which formally opened in April 2010.