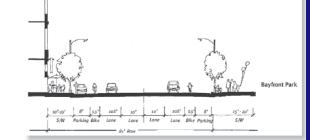

#### Cargo Way function

Cargo Way functions as a major thoroughfare for industrial traffic along the southern waterfront. The roadway is also a vital link between the Bayview neighborhood and the downlown San Francisco for many industrial and maritime businesses. The roadway currently features two travel lanes in each direction, in addition to a 13 ft wide landscaped median.

#### Site Context, Furnishings, and Amenities

Carpo Way Typical Section Facing East