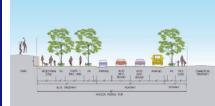

#### Cargo Way function

Cargo Way functions as a major thoroughfare for industrial traffic along the southern waterfront. The roadway is also a vital link between the Bayview neighborhood and the downlown San Francisco for many industrial and maritime businesses. The roadway currently features two travel lanes in each direction, in addition to a 13 ft wide landscaped median.

#### Vision

- Enhance safety for pedestrians and bicyclists
   Increase and renew planting and tree cover
- Reconfigure travel lanes to accommodate class one bicycle lanes.
- Close considerable gap in the San Francisco portion of the Bay Trail.
- Incorporate LID storm water management features
- Incorporate public art