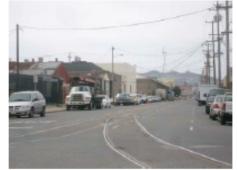

## **Mission Bay**

Channel Street from Third loing northwest

South Street looking west

16th and Third looking west

South Street looking east

The Mission Bay residential neighborhood has very strong connections to the Blue Greenway. It is built around Mission Creek and many of the development area's greenways lead to the waterfront at Mission Creek, Channel Park, many new parks along Terry Francois Boulevard, and to Agua Vista Park. Connection to the South Beach neighborhood and the northern part of the Bay Trail in San Francisco is via the Third Street Bridge.

Connections streets ae Fourth St., Seventh St., Channel St., South St., Mission Bay Blvd, and 16th St.

Streets within the Mission Bay Redevelopment Area will be improved as individual projects are completed.