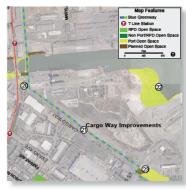

### 21. CARGO WAY

#### Cargo Way function

Cargo Way functions as a major thoroughfare for industrial traffic along the southern waterfront. The roadway is also a vital link between the Bayview neighborhood and the downlown San Francisco for many industrial and maritime businesses. The roadway currently features two travel lanes in each direction, in addition to a 13 ft wide landscaped median.

#### Connections

- Connecting Illinois Street to Jennings Street
- Connection between open spaces and bicycle route
- Connection to Heron's Head Park

#### Site Context, Furnishings, and Amenities

Carpo Way Typical Section Facing East