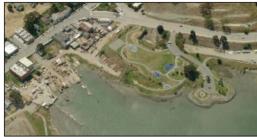

#### **Site Features**

| Status:            | Complete / Planned      |
|--------------------|-------------------------|
| Space Type:        | Shoreline Park          |
| Jurisdiction:      | Port of San Francisco   |
| Region:            | China Basin             |
| Area:              | 4.13 / 1.79 Acres       |
| Waterfront Length: | 1,757 / 730 Linear Feet |

#### Description

Mission Creek's southern shore was designed to be an estuarine environment that would provide a habitat for waterfowl and other wildlife. It also provides wildlife activity observation areas. The existing parks are maintained by MJM Management (SFRA) and the Mission Creek Harbor Association (Port).

#### Program

- Linear waterfront park with landscaped paved trails
- Bird/ wildlife watching
- Mission Bay Pavilion serves as an event center with accompanying public restrooms

#### Connections

- Located approximately one city block from the Berry Street light rail stop
- Pedestrian Bridge proposed at 5th Street to connect North and South sides of Mission Bay will eventually connect with Mission Creek Shoreline Park and Mission Bay Commons