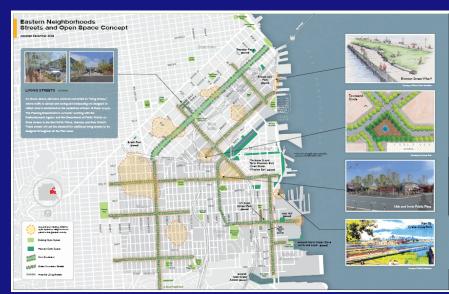

## **Mission Bay**

Channel Street from Third loing northwest

South Street looking west

16th and Third looking west

South Street looking east

The Mission Bay residential neighborhood has very strong connections to the Blue Greenway. It is built around Mission Creek and many of the development area's greenways lead to the waterfront at Mission Creek, Channel Park, many new parks along Terry Francois Boulevard, and to Agua Vista Park. Connection to the South Beach neighborhood and the northern part of the Bay Trail in San Francisco is via the Third Street Bridge.

Connections streets ae Fourth St., Seventh St., Channel St., South St., Mission Bay Blvd, and 16th St.

Streets within the Mission Bay Redevelopment Area will be improved as individual projects are completed.

Third Street Bridge

This area is well served by public transportation at the 4th and King Caltrain Station, MUNI N, T, 10, 14X, 15, 30, 38L, 45, 47, 76, 16AX, 16BX, 80X, 81X, 82X.