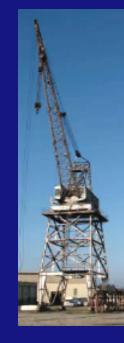

### 11. PIER 70 CRANE COVE PARK

#### Description

The site of the future Crane Cove Park is located at the intersection of Illinois Street and 19th Street, approximately three city blocks from the 20th Street light rail stop on Third Street. Within the Pier T0 area, the Port has identified an approximately 7 acre waterfront site for a future "Crane Cove Park" focused on the historic shipyard cranes and waterfront setting. This concept is a major feature in the Port's Pier T0 preferred master plan. This project was identified for funding in the 2008 Proposition A Clean and Safe General Obligation Bond. This planning process will include preliminary program and use concepts and cost estimates. The detail design for Crane Cove Park will be undertaken by the Port through an additional community design review process.

#### Unique Features

- Historic cranes
- Historic marine ways
   Metal picket fence surrounds park from street

#### Vision

- · Serve as a new shoreline park featuring the restoration of the historic slipway and cranes that support the historic shipyard operations
- Create a unique setting for additional open space improvements, such as an aquatic center, with vistas that look out to the San Francisco Bay and downtown area and views of ship repair activities from a safe distance
- The park is the ideal location for an historic interpretation and observation of the ship repair activity
- Initial plans call for the restoration of the two historic cranes and retention of the historic slipway
- Full development of the park is contingent upon identifying financial resources
   The planning process will include proliminary program and use concepts and cost estimates. The discussion of the planning process will be a set of the planning process.
- The planning process will include preliminary program and use concepts and cost estimates. The detail design for Crane Cove Park will be undertaken by the Port through an additional community design effort.