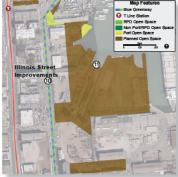

### 11. PIER 70 CRANE COVE PARK

#### Description

The site of the future Crane Cove Park is located at the intersection of Illinois Street and 19th Street, approximately three city blocks from the 20th Street light rail stop on Third Street. Within the Pier T0 area, the Port has identified an approximately 7 acre waterfront site for a future "Crane Cove Park" focused on the historic shipyard cranes and waterfront setting. This concept is a major feature in the Port's Pier T0 preferred master plan. This project was identified for funding in the 2008 Proposition A Clean and Safe General Obligation Bond. This planning process will include preliminary program and use concepts and cost estimates. The detail design for Crane Cove Park will be undertaken by the Port through an additional community design review process.

#### Connections

- Key site along Illinois Street
- Pier 64 along the waterfront
- Gateway to the rest of the Pier 70 parks and historic structures Adjacent to Dogpatch and Potrero Hill neighborhoods
- History
- Part of Pier 70, an important site of the maritime history of the Bay Area
   The most intact 19th century industrial complex west of the Mississippi River
- Significant in the industrialization of the United States.
- Supplies were manufactured here for the California Gold Rush, Nevada's mining operations, and the Transcontinental Railway
- Ships built at Pier 70 supported United States military engagements from the Spanish American War in the late 1800's through the two World Wars, and into the 1970's.
- See www.sfport.com/pier70 for more information
   In 2007 the voters of San Erancisco approved bond funds to be us
- In 2007 the voters of San Francisco approved bond funds to be used for an initial phase of the open space improvement.