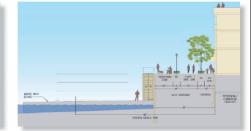

#### Site Context, Furnishings, and Amenities

Carpo Way Typical Section Facing East