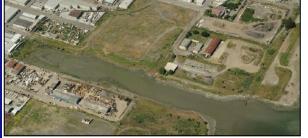

#### **Site Features**

| Status:            | Complete / Planned      |
|--------------------|-------------------------|
| Space Type:        | Shoreline Park          |
| Jurisdiction:      | Port of San Francisco   |
| Region:            | China Basin             |
| Area:              | 4.13 / 1.79 Acres       |
| Waterfront Length: | 1,757 / 730 Linear Feet |

#### Description

Mission Creek's southern shore was designed to be an estuarine environment that would provide a habitat for waterfowl and other wildlife. It also provides wildlife activity observation areas. The existing parks are maintained by MJM Management (SFRA) and the Mission Creek Harbor Association (Port).