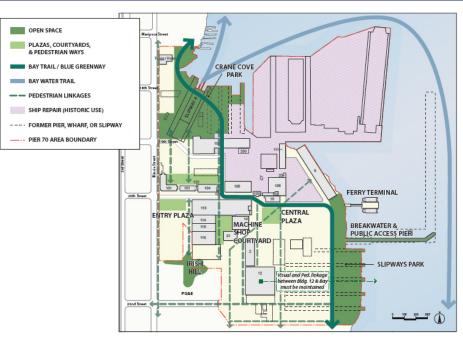

### 11. PIER 70 CRANE COVE PARK

#### Description

The site of the future Crane Cove Park is located at the intersection of Illinois Street and 19th Street, approximately three city blocks from the 20th Street light rail stop on Third Street. Within the Pier T0 area, the Port has identified an approximately 7 acre waterfront site for a future "Crane Cove Park" focused on the historic shipyard cranes and waterfront setting. This concept is a major feature in the Port's Pier T0 preferred master plan. This project was identified for funding in the 2008 Proposition A Clean and Safe General Obligation Bond. This planning process will include preliminary program and use concepts and cost estimates. The detail design for Crane Cove Park will be undertaken by the Port through an additional community design review process.

#### Connections

- Key site along Illinois Street
- Pier 64 along the waterfront
- Gateway to the rest of the Pier 70 parks and historic structures Adjacent to Dogpatch and Potrero Hill neighborhoods
- History
- Part of Pier 70, an important site of the maritime history of the Bay Area
   The most intact 19th century industrial complex west of the Mississippi River
- Significant in the industrialization of the United States.
- Supplies were manufactured here for the California Gold Rush, Nevada's mining operations, and the Transcontinental Railway
- Ships built at Pier 70 supported United States military engagements from the Spanish American War in the late 1800's through the two World Wars, and into the 1970's.
- See www.sfport.com/pier70 for more information
   In 2007 the voters of San Erancisco approved bond funds to be us
- In 2007 the voters of San Francisco approved bond funds to be used for an initial phase of the open space improvement.

#### Vision

- · Serve as a new shoreline park featuring the restoration of the historic slipway and cranes that support the historic shipyard operations
- Create a unique setting for additional open space improvements, such as an aquatic center, with vistas that look out to the San Francisco Bay and downtown area and views of ship repair activities from a safe distance
- The park is the ideal location for an historic interpretation and observation of the ship repair activity
- Initial plans call for the restoration of the two historic cranes and retention of the historic slipway
- Full development of the park is contingent upon identifying financial resources
   The planning process will include proliminary program and use concepts and cost estimates. The discussion of the planning process will be a set of the planning process.
- The planning process will include preliminary program and use concepts and cost estimates. The detail design for Crane Cove Park will be undertaken by the Port through an additional community design effort.