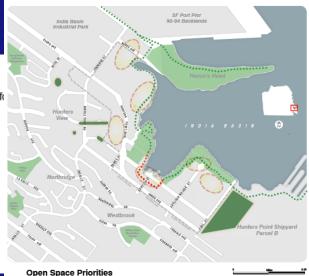

### 23. HERON'S HEAD PARK

#### Description

Heron's Head Park is located at the eastern terminus of Cargo Way in the Bayview neighborhood. It provides habitat that is home to a wide variety of migratory birds. Extending out into the Bay from Pier 98, Heron's Head Park also offers many shoreline vistas for visitors to the park.

Heron's Head Park is a significant shoreline open space along the Southern Waterfront. It serves as a wildlife viewing area and educational open space. Literacy for Environmental Justice has sponsored the construction of The Eco Center at Heron's Head Park an entirely sustainable classroom on the site which formally opened in April 2010.

#### Vision

- The Port is in the process of designing an improved entrance park in the currently undefined asphalt parking lot
- This entry park shall serve as a buffer between the busy Jennings/Cargo Way truck traffic and the environmentally sensitive wetland park. This addition will formalize parking and tour drop-off areas
- It will increase visibility by extending the park to the street, formalizing entry and interpretive signs and include a significant public art element
- Other Improvements considered include: expanded green space for picnicking and gathering; restrooms, an off-leash dog run, and community gardens Improvements should be compatible with the new Eco-Center but provide opportunity for new and expanded uses.

#### Opportunities

- Extend the concept of sustainability to the expanded park
- Provide a place for non-compatible uses to the nature park such as an off leach dog run Buffer the truck traffic
- Define the park entrance
- Provide a significant art and environmental node along the Blue Greenway and at the terminus of Cargo Way
- Provide for future connection along PG&E cooling pond to better connect with India Basin Shoreline Park

#### Constraints

Industrial activity of setting Not currently well connected to residential area