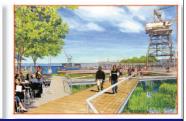

### 11. PIER 70 CRANE COVE PARK

#### Description

The site of the future Crane Cove Park is located at the intersection of Illinois Street and 19th Street, approximately three city blocks from the 20th Street light rail stop on Third Street. Within the Pier T0 area, the Port has identified an approximately 7 acre waterfront site for a future "Crane Cove Park" focused on the historic shipyard cranes and waterfront setting. This concept is a major feature in the Port's Pier T0 preferred master plan. This project was identified for funding in the 2008 Proposition A Clean and Safe General Obligation Bond. This planning process will include preliminary program and use concepts and cost estimates. The detail design for Crane Cove Park will be undertaken by the Port through an additional community design review process.

#### Vision

- · Serve as a new shoreline park featuring the restoration of the historic slipway and cranes that support the historic shipyard operations
- Create a unique setting for additional open space improvements, such as an aquatic center, with vistas that look out to the San Francisco Bay and downtown area and views of ship repair activities from a safe distance
- The park is the ideal location for an historic interpretation and observation of the ship repair activity
- Initial plans call for the restoration of the two historic cranes and retention of the historic slipway
- Full development of the park is contingent upon identifying financial resources
   The planning process will include proliminary program and use concepts and cost estimates. The discussion of the planning process will be a set of the planning process.
- The planning process will include preliminary program and use concepts and cost estimates. The detail design for Crane Cove Park will be undertaken by the Port through an additional community design effort.