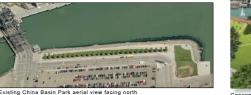

#### **Site Features**

| Status:            | Complete / Planned      |
|--------------------|-------------------------|
| Space Type:        | Shoreline Park          |
| Jurisdiction:      | Port of San Francisco   |
| Region:            | China Basin             |
| Area:              | 4.13 / 1.79 Acres       |
| Waterfront Length: | 1,757 / 730 Linear Feet |

#### Description

Mission Creek's southern shore was designed to be an estuarine environment that would provide a habitat for waterfowl and other wildlife. It also provides wildlife activity observation areas. The existing parks are maintained by MJM Management (SFRA) and the Mission Creek Harbor Association (Port).

#### Program

- Linear waterfront park with landscaped paved trails
- Bird/ wildlife watching
- Mission Bay Pavilion serves as an event center with accompanying public restrooms

#### Connections

- Located approximately one city block from the Berry Street light rail stop
- Pedestrian Bridge proposed at 5th Street to connect North and South sides of Mission Bay will eventually connect with Mission Creek Shoreline Park and Mission Bay Commons

#### History

- Mission Creek originally emptied into the 300 acre Mission Bay edged with salt mashes
- Creek was incorporated into sewer and bay filled for railroad spur and warehouses
- Abandoned industrial area became Mission Bay Redevelopment Project Area in 1998
- Mission Bay pogram to include residential, bioscience, hospital, and research campus

#### Unique Features

- · Recreational boat and floating home marina
- · Open space for new residential neighborhood of Mission Bay
- Established creek bank native plant habitat and butterfly garden

#### Site Furnishings

- · Mix of contemporary high end furnishing and rustic
- Complete range of elements
  Range of materials in wood and metal