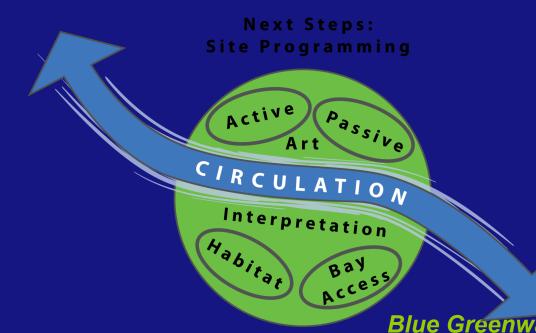

, New York City Blueways Plan, City of Vancouver, Canada

**BEST PRACTICES** 









Oakland Waterfront Trail's "Archimedes Columns" mark existing streams and watersheds







## **FURNISHINGS**



Mission Bay P23 & P24 Parks use seating to provide spaces for passive activity.



## **BEST PRACTICES**

## **CONNECTIONS**



with the waterfront



**Blue Greenway Planning and Design Guidelines** 

## **BEST PRACTICES**

## Public Comments Received on Existing Conditions Document and at Workshop

- Habitat
- Environmental
- Water Access
- Uses
- Access and Circulation
- Stewardship and Interpretation
- Individual Park Uses

## **October Community Workshops**

## <u>Review Concepts for Program and Use of Open</u> Spaces & Site Furnishings

- Open Space Program and Uses
- Site Furnishings







Exercise Equipment

Trash / Recycling Receptacle Steel



Mission Bay Standard Streetlight - Double



Mission Bay Standard Streetlight - Single

## **Program/Use Concepts Suitability Criteria**

|            |                                                  | Min Dimensions (                                                                                                                                                                                     | Spatial Fl                                                        | exibility                                                          | Min. Construction<br>Cost                                                    | No. of Units Per<br>Population | Service Radius               | Site Location Limitations