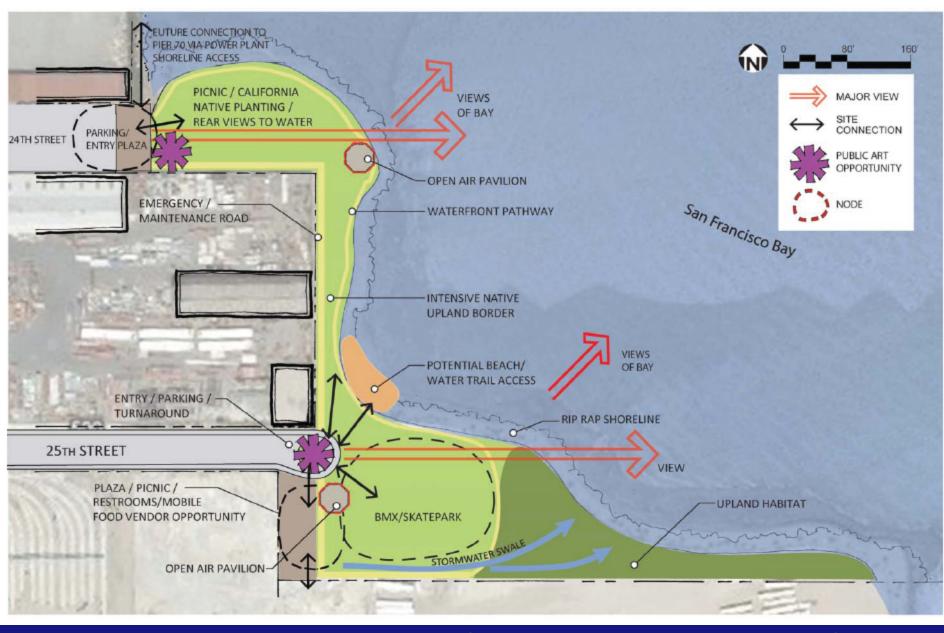

#### Vision

- The Port is in the process of designing an improved entrance park in the currently undefined asphalt parking lot
- This entry park shall serve as a buffer between the busy Jennings/Cargo Way truck traffic and the environmentally sensitive wetland park. This addition will formalize parking and tour drop-off areas
- It will increase visibility by extending the park to the street, formalizing entry and interpretive signs and include a significant public art element
- Other Improvements considered include: expanded green space for picnicking and gathering; restrooms, an off-leash dog run, and community gardens Improvements should be compatible with the new Eco-Center but provide opportunity for new and expanded uses.

#### Opportunities

- Extend the concept of sustainability to the expanded park
- Provide a place for non-compatible uses to the nature park such as an off leach dog run Buffer the truck traffic
- Define the park entrance
- Provide a significant art and environmental node along the Blue Greenway and at the terminus of Cargo Way
- Provide for future connection along PG&E cooling pond to better connect with India Basin Shoreline Park

#### Constraints

Industrial activity of setting Not currently well connected to residential area