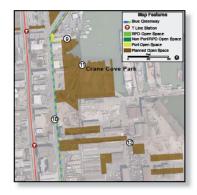

### 11. PIER 70 CRANE COVE PARK

#### Description

The site of the future Crane Cove Park is located at the intersection of Illinois Street and 19th Street, approximately three city blocks from the 20th Street light rail stop on Third Street. Within the Pier T0 area, the Port has identified an approximately 7 acre waterfront site for a future "Crane Cove Park" focused on the historic shipyard cranes and waterfront setting. This concept is a major feature in the Port's Pier T0 preferred master plan. This project was identified for funding in the 2008 Proposition A Clean and Safe General Obligation Bond. This planning process will include preliminary program and use concepts and cost estimates. The detail design for Crane Cove Park will be undertaken by the Port through an additional community design review process.

#### Program

- Currently closed to public access
   Excellent views to historic waterfront industrial structures
- Detailed site programming will be determined through a separate community design process based on concepts developed through the Blue Greenway planning process.